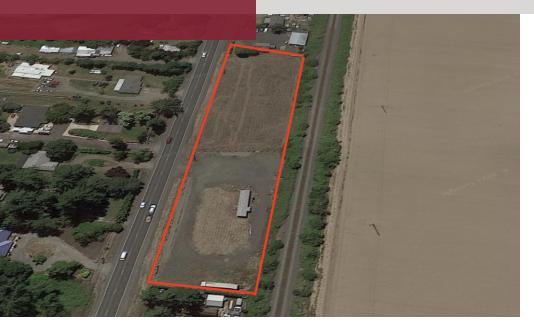

# Yard Lease Opportunity 18767 HIGHWAY 99E | HUBBARD, OR 97032

**NORTHERN LOT** 

Rosebud (n)

to doubt its accuracy, however we do not guarantee it

Map data ©2023 Imagery ©2023

**SOUTHERN LOT** 

**Clayton Madey** 503.972.7277 clayton@macadamforbes.com

## **PROPERTY DESCRIPTION**

Yard space available for lease. 0.97 acres to the north is improved. 0.98 acres to the south is unimproved and offered at a discounted rate.

Allowable uses in the Industrial zone include but are not limited to equipment storage, parking, wholesale, construction equipment, contractor's yards, heavy equipment, and transportation.

### **LOCATION DESCRIPTION**

Located with direct access and visibility on Highway 99E. Over 600 feet of Highway frontage.

### **OFFERING SUMMARY**

| Lease Rate:   | \$3,000.00 - 6,300.00 per month<br>(NNN) |
|---------------|------------------------------------------|
| Available SF: | 0.97 - 0.98 Acres                        |
| Lot Size:     | 1.95 Acres                               |