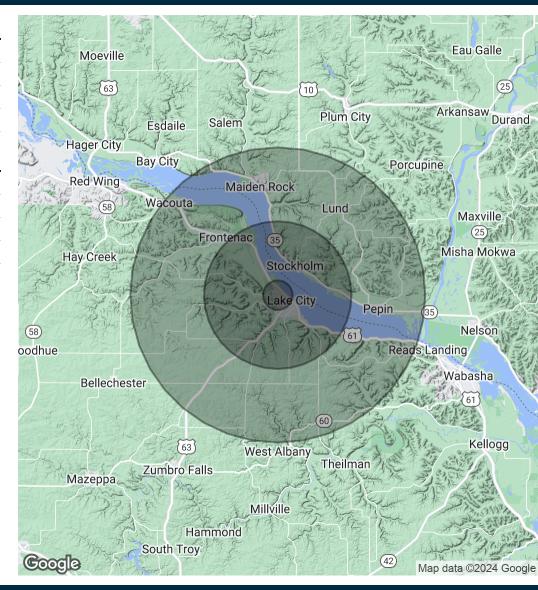

# Lake City Flex Building

| POPULATION           | 1 MILE | 5 MILES | 10 MILES |
|----------------------|--------|---------|----------|
| Total Population     | 832    | 6,278   | 13,169   |
| Average Age          | 45.0   | 44.3    | 43.5     |
| Average Age (Male)   | 43.5   | 43.0    | 42.3     |
| Average Age (Female) | 45.8   | 45.1    | 44.3     |

| HOUSEHOLDS & INCOME | 1 MILE    | 5 MILES   | 10 MILES  |
|---------------------|-----------|-----------|-----------|
| Total Households    | 344       | 2,580     | 5,322     |
| # of Persons per HH | 2.4       | 2.4       | 2.5       |
| Average HH Income   | \$60,697  | \$61,673  | \$63,939  |
| Average House Value | \$321,977 | \$252,298 | \$247,906 |

<sup>\*</sup> Demographic data derived from 2020 ACS - US Census