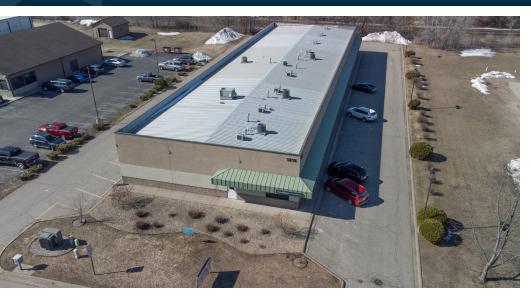

### Lake City Flex Building

#### PROPERTY OVERVIEW

Welcome to an Exceptionally Built Commercial Property with Endless Potential!

This well-constructed commercial property offers a rare opportunity to generate income from existing tenants while also providing vacant space for your own use or for future rental opportunities. The property boasts a sturdy metal frame construction, ensuring durability and longevity.

Inside, you'll find a diverse range of space types, including, professional office space, and conference rooms, providing versatility for various business needs. Each unit has separate heating sources and meters for easy billing to tenants, ensuring smooth operations.

With shared common bathrooms, a lunch room, and entrances, this property is designed with convenience in mind. The ample asphalt parking lot surrounding the building provides abundant parking options for tenants and visitors alike. Plus, the visible facade on 7th Street offers signage potential for increased visibility.