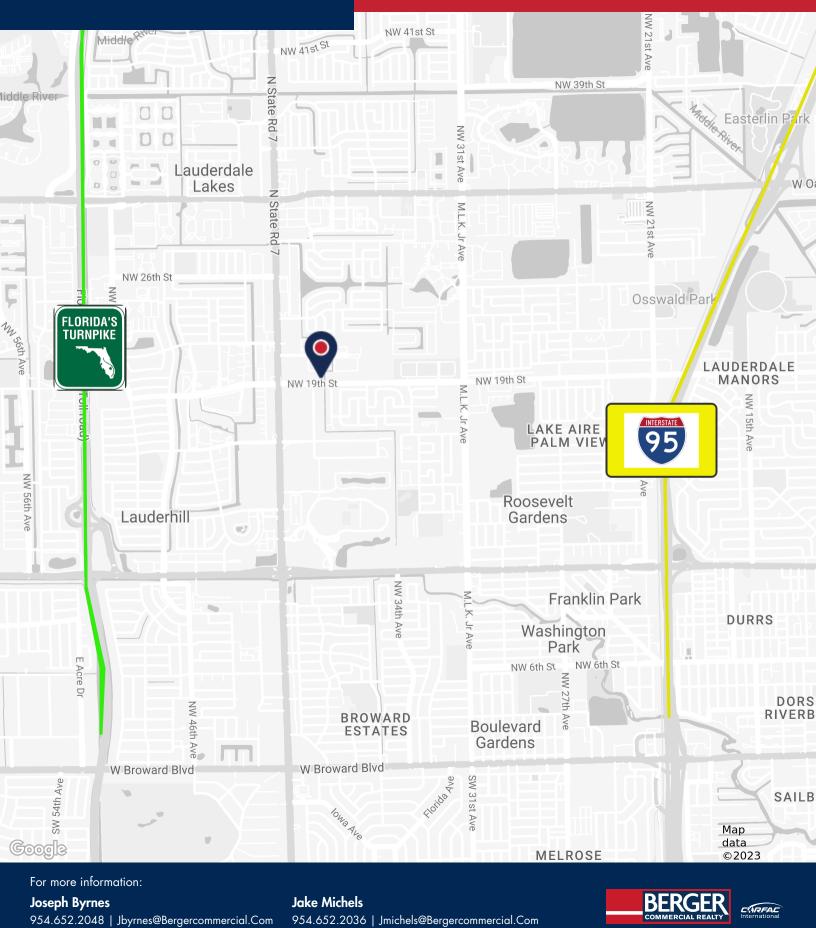

# AVAILABLE SF 2,136 SF - 30,000 SF

LOCATION 3849-3999 NW 19th St, Lauderdale Lakes

For more information: Joseph Byrnes 954.652.2048 | Jbyrnes@Bergercommercial.Com bergercommercial.com

Jake Michels 954.652.2036 | Jmichels@Bergercommercial.Com

### **RETAILER MAP**

CIRd

Information furnished regarding this property is from sources deemed reliable, but no warranty or representation as to the accuracy thereof and it is submitted subject to errors, omissions, prior sale, lease or withdrawal without prior notice.