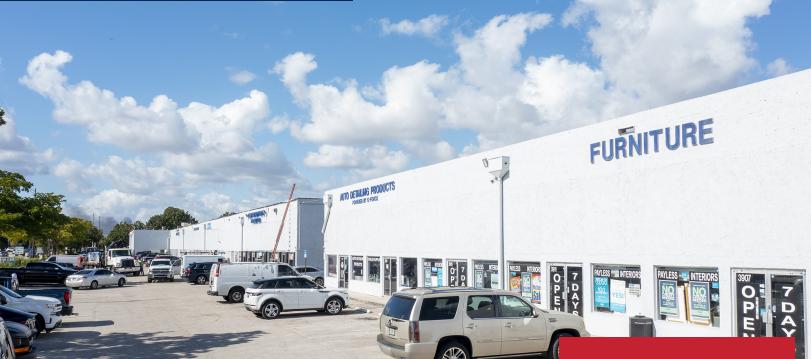

### LAKES MERCHANDISE MART

### **PROPERTY DETAILS**

- Variety of Spaces Available: Flex Space, Industrial Warehouse
- Busy 144,016 SF Commerce Center
- 2,136 SF 30,000 SF Spaces Available
- \$14.00 NNN PSF
- \$5.00 Operating Expenses
- Plentiful Parking with Security Patrol
- 20' Clear Height
- Overhead doors with grade level loading
- B-4 Zoning
- Conveniently Located with Direct access to SR-7 (441)
- Between W.Oakland Park Blvd. &Sunrise Blvd.

### ABOUT PROPERTY