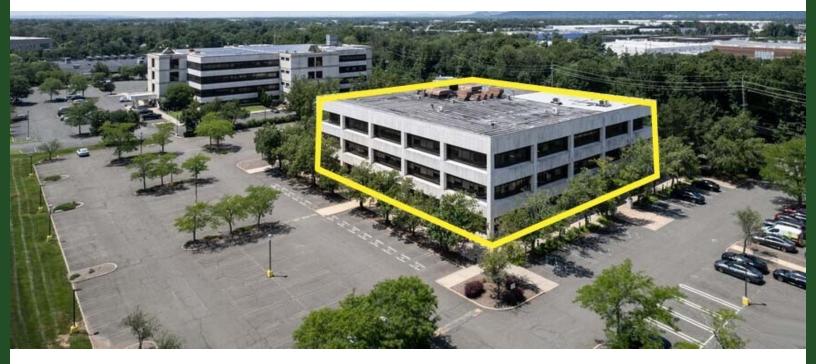

1 Corporate Place South, Piscataway, NJ 08854

## Multiple Class A Units For Lease

**Sites Reality Company** Worldwide Real Estate Services Since 1978

1 Corporate Place South, Piscataway, NJ 08854

### PROPERTY DESCRIPTION

Multiple Class A units available for lease including fully furnished plug and play office options, data center and lab & training area. Local and motivated landlord with several locations in the immediate area. Management company in area. Flexible terms and pricing available. Fully gross leases with an additional subsidized tenant electric charge of \$2 PSF.

#### **PROPERTY HIGHLIGHTS**

- 1st floor lab/training center +/-13,414 SF, 2nd floor unit 4,614 SF and full 3rd floor unit +/- 21,000 SF (divisible)
- Small office units available along with a full 3rd floor corporate headquarters option
- Many upgrades with full glass conference rooms, hardwood flooring, LED lighting, new furniture and cubicles can be included
- Lab/training center/IT technology school permitted uses on +/-13,414 SF 1st floor area
- Basement level data center call for pricing and terms
- Heavy power generator onsite dedicated for lab/data center, floor drains, loading area, dock and drive-in door in back of building
- Multiple separate 1st floor and data center entrances fully secured