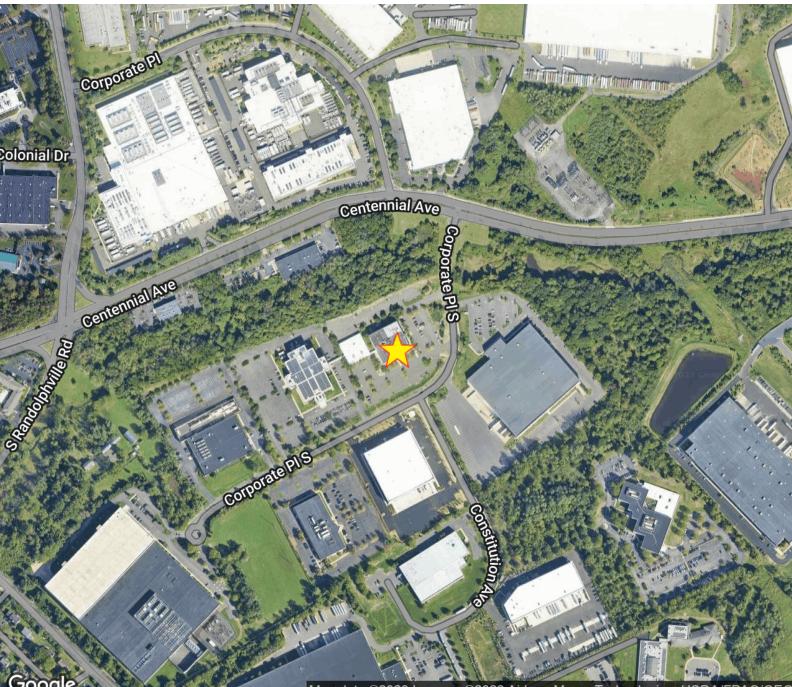

#### LOCATION DESCRIPTION

Between Exits 6 and 8 of Route 287, on Corporate Place South, just off Centennial Avenue. Immediate access to Route 18 and 287, and easy access to Routes 22, 78, the New Jersey Turnpike and the Garden State Parkway.

### LOCATION MAP

Worldwide Real Estate Services Since 1978

Map data ©2023 Imagery ©2023 Airbus, Maxar Technologies, USDA/FPAC/GEO

**Robert Bogash** | O: 732.623.2159 | C: 732.319.4680 | bogash@sitarcompany.com **Douglas Sitar** | O: 732.623.2135 | C: 732.859.2144 | dsitar@sitarcompany.com