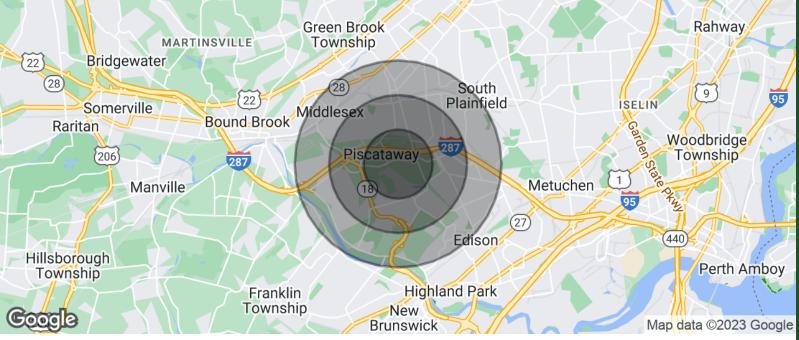

### DEMOGRAPHICS MAP & REPORT

| POPULATION           | 1 MILE | 2 MILES | 3 MILES |
|----------------------|--------|---------|---------|
| TOTAL POPULATION     | 2,330  | 36,831  | 84,987  |
| AVERAGE AGE          | 43.7   | 36.6    | 36.8    |
| AVERAGE AGE (MALE)   | 43.0   | 35.9    | 36.1    |
| AVERAGE AGE (FEMALE) | 43.6   | 37.2    | 37.5    |

| HOUSEHOLDS & INCOME                                  | 1 MILE    | 2 MILES   | 3 MILES   |
|------------------------------------------------------|-----------|-----------|-----------|
| TOTAL HOUSEHOLDS                                     | 775       | 11,319    | 26,716    |
| # OF PERSONS PER HH                                  | 3.0       | 3.3       | 3.2       |
| AVERAGE HH INCOME                                    | \$137,065 | \$113,151 | \$113,192 |
| AVERAGE HOUSE VALUE                                  | \$363,901 | \$288,591 | \$308,034 |
| * Demographic data derived from 2020 ACS IIS Concurs |           |           |           |

\* Demographic data derived from 2020 ACS - US Census

**Robert Bogash** | O: 732.623.2159 | C: 732.319.4680 | bogash@sitarcompany.com **Douglas Sitar** | O: 732.623.2135 | C: 732.859.2144 | dsitar@sitarcompany.com