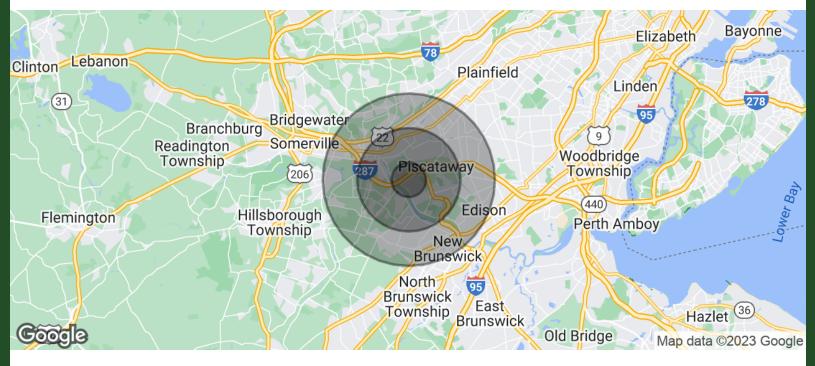

## DEMOGRAPHICS MAP & REPORT

| POPULATION           | 1 MILE | 3 MILES | 5 MILES |
|----------------------|--------|---------|---------|
| TOTAL POPULATION     | 6,334  | 52,722  | 203,768 |
| AVERAGE AGE          | 42.0   | 40.4    | 36.9    |
| AVERAGE AGE (MALE)   | 41.2   | 39.2    | 36.1    |
| AVERAGE AGE (FEMALE) | 42.4   | 41.1    | 37.5    |

| HOUSEHOLDS & INCOME                                 | 1 MILE    | 3 MILES   | 5 MILES   |
|-----------------------------------------------------|-----------|-----------|-----------|
| TOTAL HOUSEHOLDS                                    | 2,164     | 19,975    | 71,932    |
| # OF PERSONS PER HH                                 | 2.9       | 2.6       | 2.8       |
| AVERAGE HH INCOME                                   | \$121,659 | \$110,002 | \$104,998 |
| AVERAGE HOUSE VALUE                                 | \$514,416 | \$502,993 | \$391,332 |
| * Demographic data derived from 2020 ACC IIC Consus |           |           |           |

\* Demographic data derived from 2020 ACS - US Census

**Robert Bogash** | O: 732.623.2159 | C: 732.319.4680 | bogash@sitarcompany.com **Douglas Sitar** | O: 732.623.2135 | C: 732.859.2144 | dsitar@sitarcompany.com **Gregg Nowell** | O: 732.623.2143 | C: 732.859.5365 | nowell@sitarcompany.com