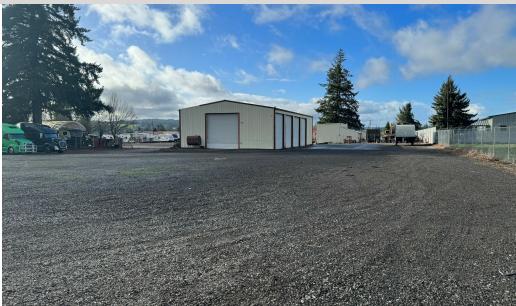

## PROPERTY DESCRIPTION

Combination of up to 1.75 acres fenced, graveled yard and a 2,800 SF shop including 500 SF of office space.

#### **PROPERTY HIGHLIGHTS**

- · Great contractor yard
- 5-bay shop
- Close proximity to I-5
- Water and power on site
- New gravel throughout site