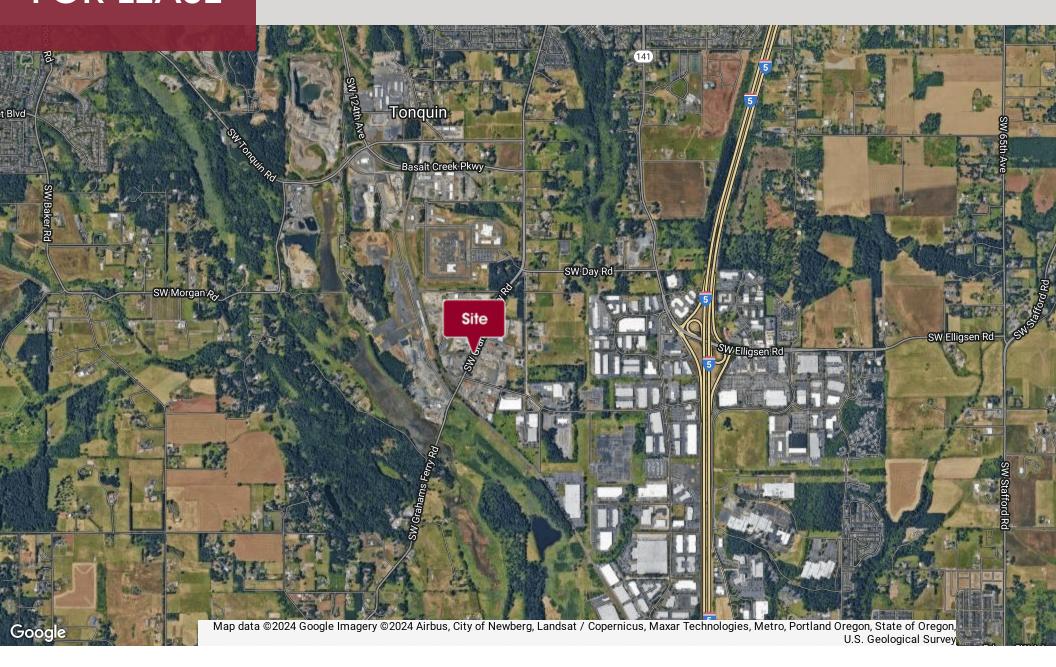

### **LOCATION DESCRIPTION**

Located one mile west of the North Wilsonville Exit off Interstate 5.