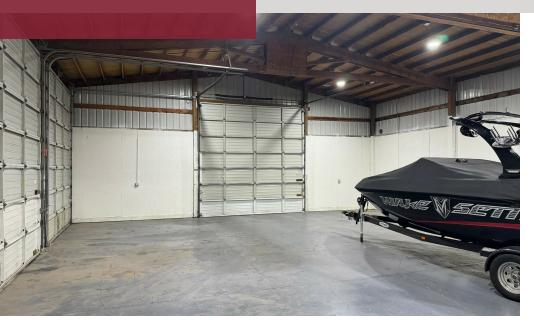

## PROPERTY DESCRIPTION

Combination of up to 1.75 acres fenced, graveled yard and a 2,800 SF shop including 500 SF of office space.

#### **PROPERTY HIGHLIGHTS**

- · Great contractor yard
- 5-bay shop
- Close proximity to I-5
- Water and power on site
- New gravel throughout site