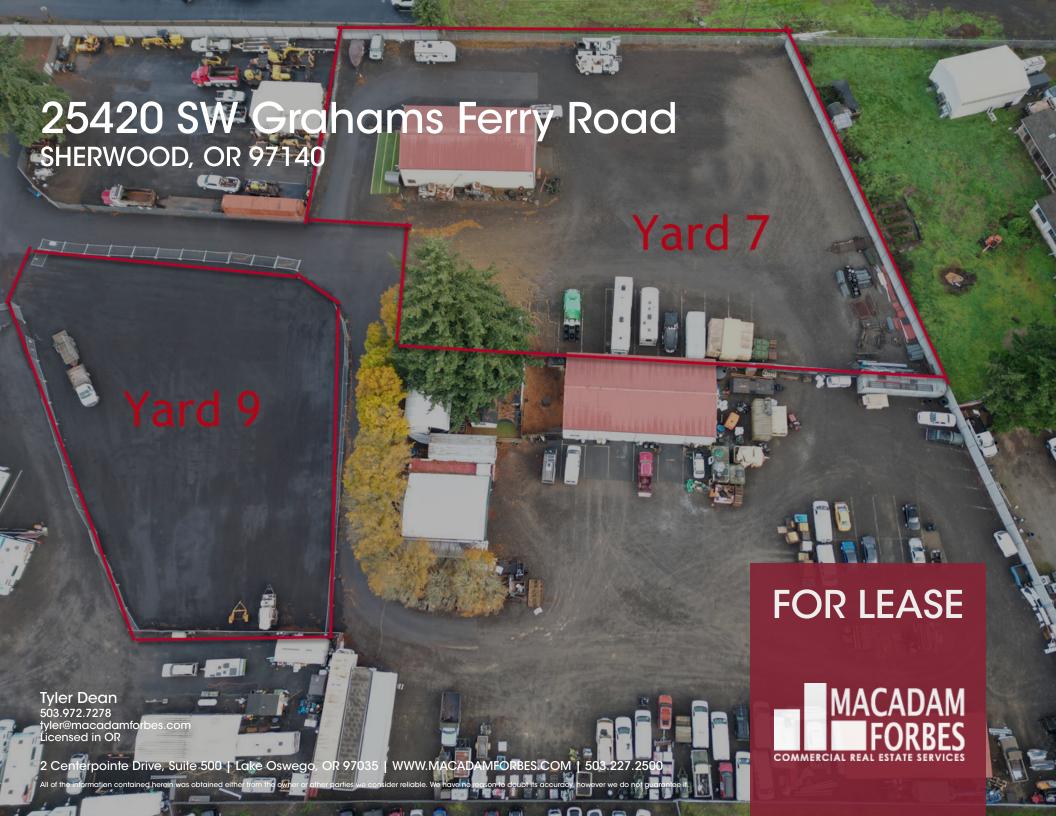

## PROPERTY DESCRIPTION

Combination of up to 1.75 acres fenced, graveled yard and a 2,800 SF shop including 500 SF of office space.

#### **PROPERTY HIGHLIGHTS**

- · Great contractor yard
- 5-bay shop
- Close proximity to I-5
- Water and power on site
- New gravel throughout site

#### **OFFERING SUMMARY**

| Lease Rate:            | \$3,450.00 - 8,250.00 per month<br>(NNN) |
|------------------------|------------------------------------------|
| Available Building SF: | 2,800                                    |
| Yard 7 Total Land:     | 55,000 SF                                |
| Yard 9 Total Land:     | 23,000 SF                                |
| Zoning:                | FD-20                                    |
|                        |                                          |

| SPACES                             | LEASE RATE        | SPACE SIZE |
|------------------------------------|-------------------|------------|
| 25420 SW Grahams Ferry Rd (Yard 7) | \$8,250 per month | 2,800 SF   |
| 25420 SW Grahams Ferry Rd (Yard 9) | \$3,450 per month | 23,000 SF  |