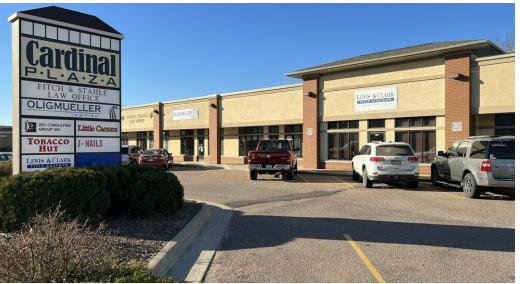

### **Location Information**

| Building Name        | Cardinal Plaza             |
|----------------------|----------------------------|
| Street Address       | 1913 Dakota Avenue         |
| City, State, Zip     | South Sioux City, NE 68776 |
| County               | Dakota                     |
| Building Information |                            |
| Building Size        | 13,440 SF                  |
| Building Class       | В                          |
| Occupancy %          | 89.0%                      |
| Tenancy              | Multiple                   |
| Number of Floors     | 1                          |
| Year Built           | 2006                       |
| Gross Leasable Area  | 1,440 SF                   |
| Office Buildout      | Basic Office Set Up        |
| CAM                  | \$3.45                     |