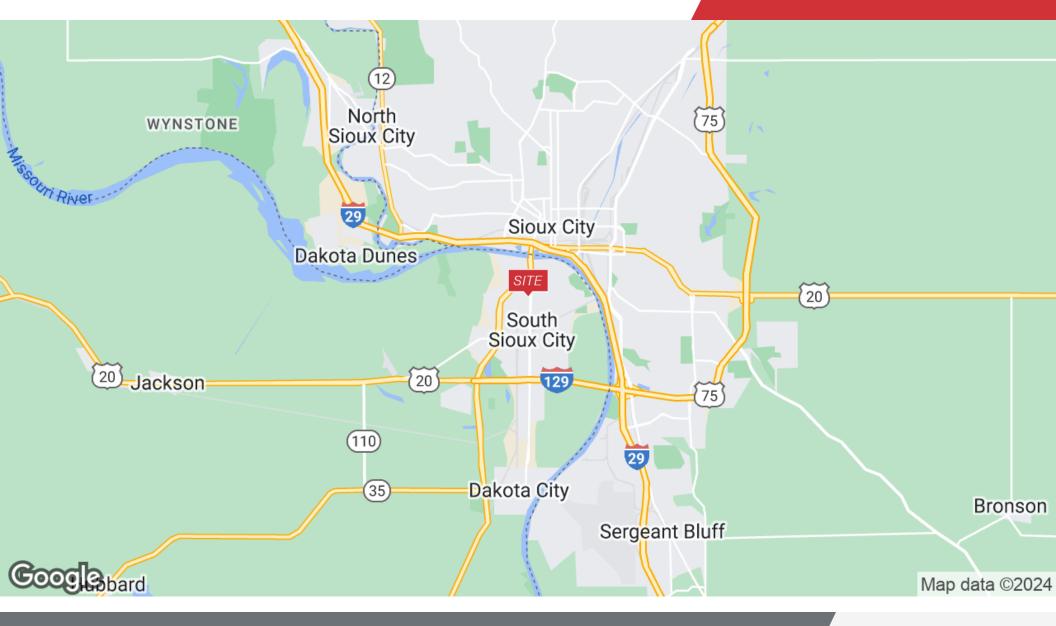

ble Area  | 1,440 SF                   |
| Office Buildout      | Basic Office Set Up        |
| CAM                  | \$3.45                     |

### **Property Information**

| Property Type        | Office          |
|----------------------|-----------------|
| Property Subtype     | Office Building |
| Zoning               | Commercial      |
| Lot Size             | 0.96 Acres      |
| APN #                | 220026491       |
| Lot Frontage         | 286 ft          |
| Lot Depth            | 171 ft          |
| Traffic Count        | 12205           |
| Traffic Count Street | Dakota Ave      |

### Parking & Transportation

| Parking Type             | Surface |
|--------------------------|---------|
| Parking Ratio            | 4.17    |
| Number of Parking Spaces | 56      |



















| Population<br>Total Population | <b>0.5 Miles</b><br>3,388 | 1 Mile<br>8,365 | 1.5 Miles<br>12,259 |
|--------------------------------|---------------------------|-----------------|---------------------|
| Average Age                    | 36.3                      | 33.6            | 33.3                |
| Average Age (Male)             | 34.1                      | 33.1            | 34.7                |
| Average Age (Female)           | 37.9                      | 33.8            | 32.2                |
| Households & Income            | 0.5 Miles                 | 1 Mile          | 1.5 Miles           |
| Total Households               | 1 005                     |                 |                     |
|                                | 1,335                     |