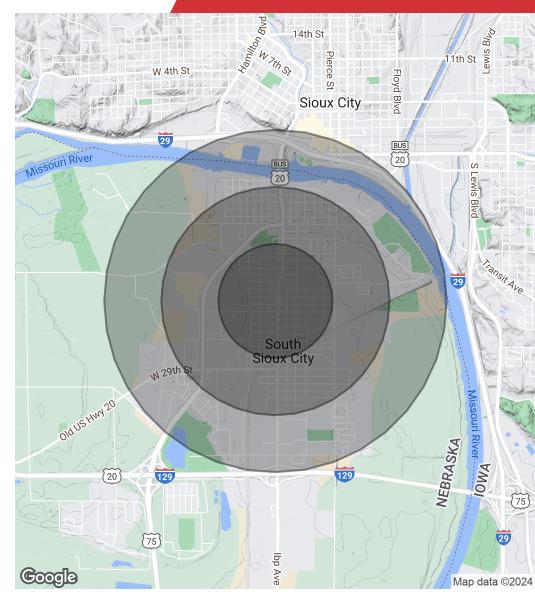

### Parking & Transportation

| Parking Type             | Surface |
|--------------------------|---------|
| Parking Ratio            | 4.17    |
| Number of Parking Spaces | 56      |

| Population<br>Total Population | <b>0.5 Miles</b><br>3,388 | 1 Mile<br>8,365 | 1.5 Miles<br>12,259 |
|--------------------------------|---------------------------|-----------------|---------------------|
| Average Age                    | 36.3                      | 33.6            | 33.3                |
| Average Age (Male)             | 34.1                      | 33.1            | 34.7                |
| Average Age (Female)           | 37.9                      | 33.8            | 32.2                |
| Households & Income            | 0.5 Miles                 | 1 Mile          | 1.5 Miles           |
| Total Households               | 1 005                     |                 |                     |
|                                | 1,335                     | 3,330           | 5,018               |
| # of Persons per HH            | 2.5                       | 3,330           | 2.4                 |
|                                | ,                         | - ,             | - ,                 |