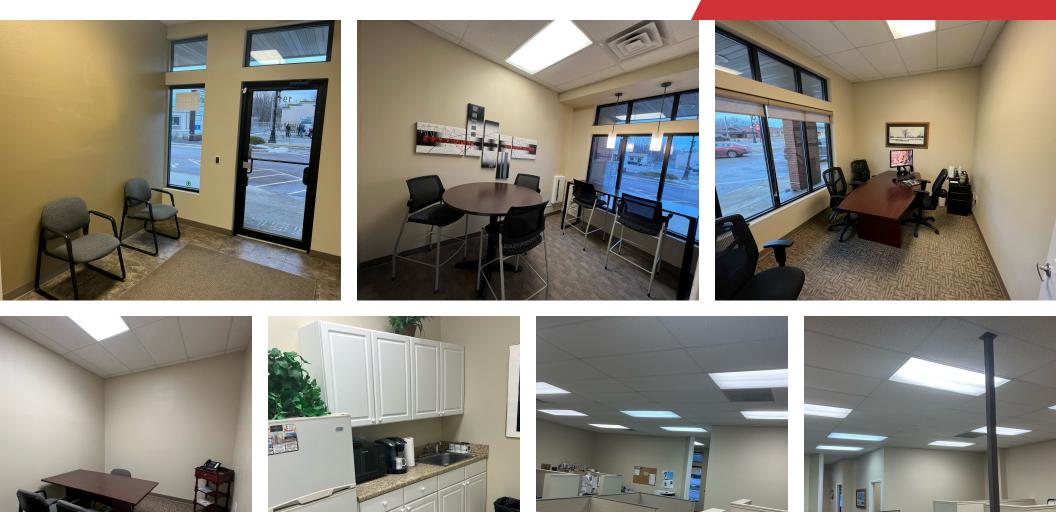

#### **Property Description**

Office space located on busy Dakota Avenue offers a waiting area, three private offices, nine (9) cubicles, kitchenette and restroom. Space can be converted for retail use, as well.