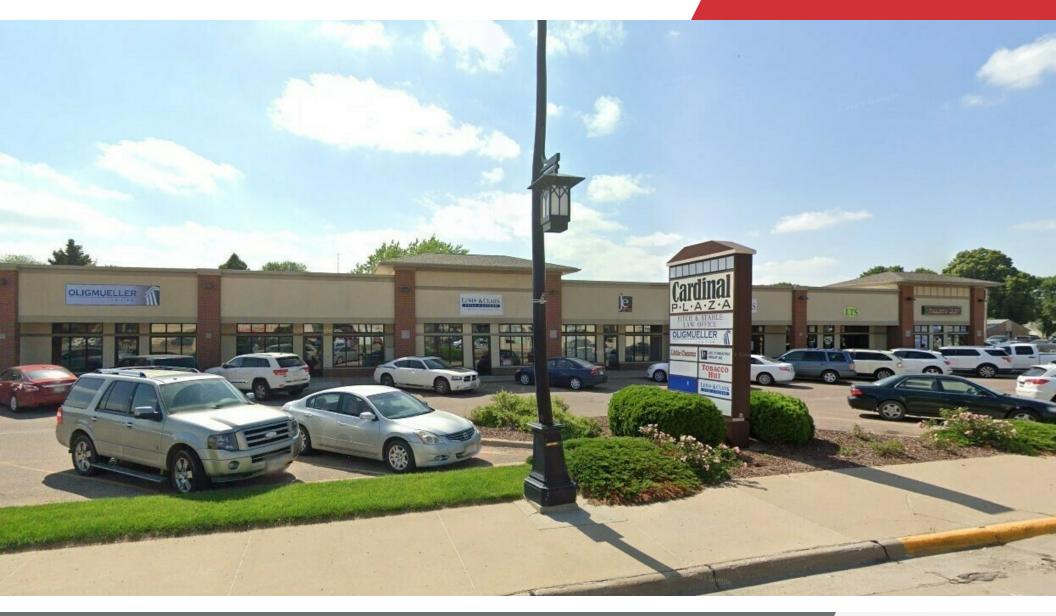

### **Location Information**

| Building Name        | Cardinal Plaza             |
|----------------------|----------------------------|
| Street Address       | 1913 Dakota Avenue         |
| City, State, Zip     | South Sioux City, NE 68776 |
| County               | Dakota                     |
| Building Information |                            |
| Building Size        | 13,440 SF                  |
| Building Class       | В                          |
| Occupancy %          | 89.0%                      |
| Tenancy              | Multiple                   |
| Number of Floors     | 1                          |
| Year Built           | 2006                       |
| Gross Leasable Area  | 1,440 SF                   |
| Office Buildout      | Basic Office Set Up        |
| CAM                  | \$3.45                     |