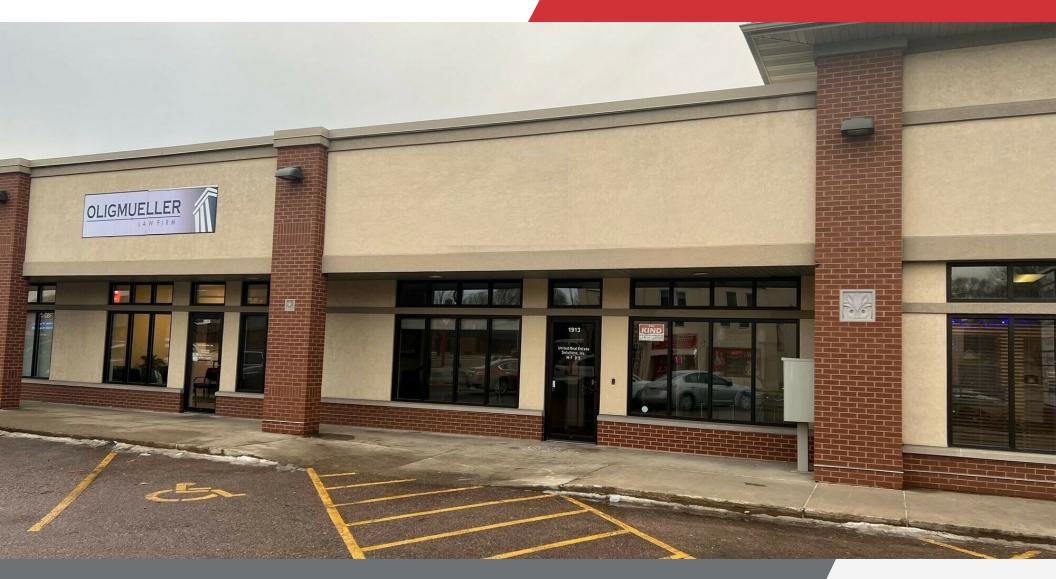

# Office

For Lease Office/Retail Suite Available For Lease 1913 Dakota Avenue South Sioux City, NE 68776

#### **Property Description**

Office space located on busy Dakota Avenue offers a waiting area, three private offices, nine (9) cubicles, kitchenette and restroom. Space can be converted for retail use, as well.

#### **Location Description**

Located at 19th & Dakota Avenue