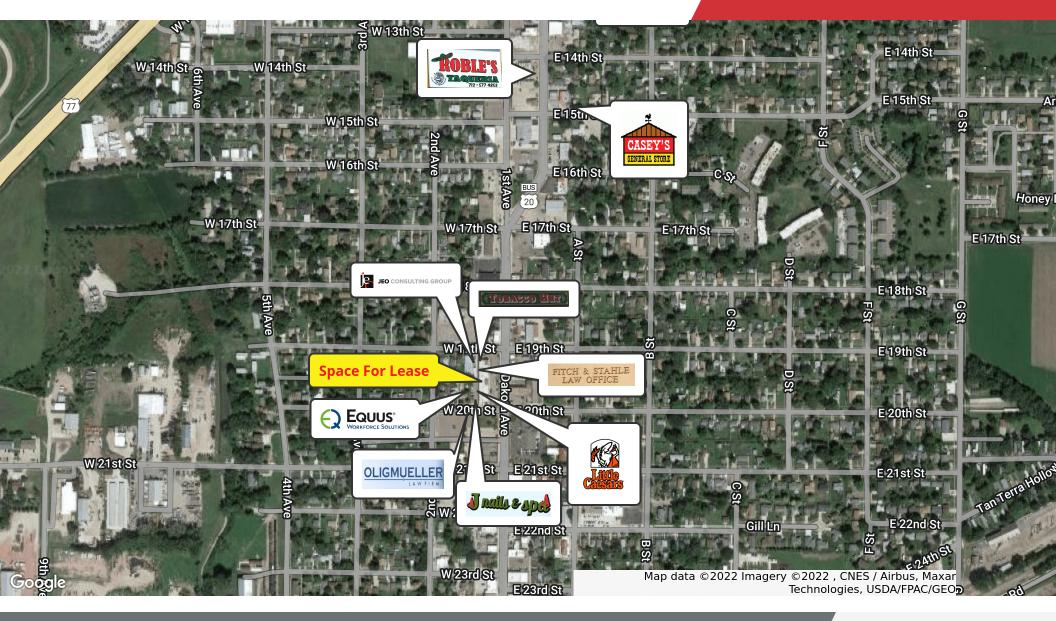

#### **Location Description**

Located at 19th & Dakota Avenue

### **Location Information**

| Building Name        | Cardinal Plaza             |
|----------------------|----------------------------|
| Street Address       | 1913 Dakota Avenue         |
| City, State, Zip     | South Sioux City, NE 68776 |
| County               | Dakota                     |
| Building Information |                            |
| Building Size        | 13,440 SF                  |
| Building Class       | В                          |
| Occupancy %          | 89.0%                      |
| Tenancy              | Multiple                   |
| Number of Floors     | 1                          |
| Year Built           | 2006                       |
| Gross Leasable Area  | 1,440 SF                   |
| Office Buildout      | Basic Office Set Up        |
| CAM                  | \$3.45                     |