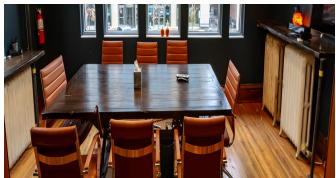

#### **PROPERTY OVERVIEW**

Discover creativity in this office space just blocks from Downtown Rochester. Private offices, a conference room, and a spacious open area feature elegant hardwood floors, a convenient kitchenette, lofty ceilings, and unique lighting fixtures. Parking options include metered or ramp parking, with the potential for reserved spaces upon lease signing. Benefit from flexible leasing options and monthly rates, creating a workspace that seamlessly blends functionality and style. Elevate your work environment in a location that offers both inspiration and convenience.

### **PROPERTY HIGHLIGHTS**

• Creative Space, Private offices available, within blocks of Downtown, conference room, large open shared space, hardwood floors, Kitchenette access, tall ceilings, industrial fixtures, recessed lighting along with unique lighting fixtures throughout, ample metered or ramp parking, reserved parking may be available with a signed lease.