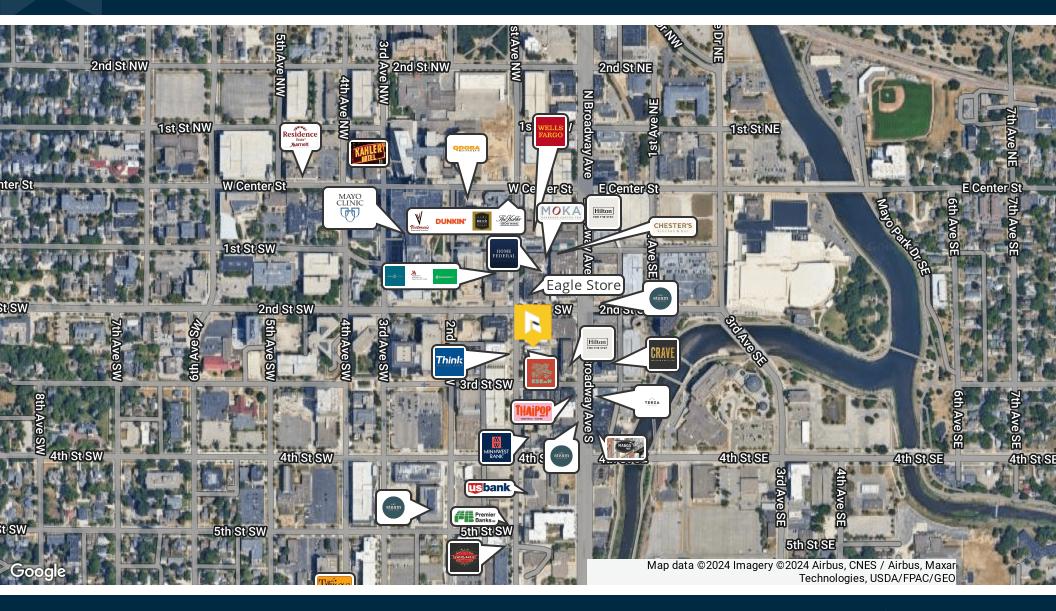

#### **PROPERTY OVERVIEW**

Discover creativity in this office space just blocks from Downtown Rochester. Private offices, a conference room, and a spacious open area feature elegant hardwood floors, a convenient kitchenette, lofty ceilings, and unique lighting fixtures. Parking options include metered or ramp parking, with the potential for reserved spaces upon lease signing. Benefit from flexible leasing options and monthly rates, creating a workspace that seamlessly blends functionality and style. Elevate your work environment in a location that offers both inspiration and convenience.