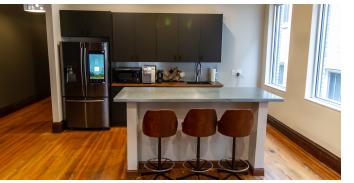

#### **PROPERTY OVERVIEW**

Discover creativity in this office space just blocks from Downtown Rochester. Private offices, a conference room, and a spacious open area feature elegant hardwood floors, a convenient kitchenette, lofty ceilings, and unique lighting fixtures. Parking options include metered or ramp parking, with the potential for reserved spaces upon lease signing. Benefit from flexible leasing options and monthly rates, creating a workspace that seamlessly blends functionality and style. Elevate your work environment in a location that offers both inspiration and convenience.

### **PROPERTY HIGHLIGHTS**

• Creative Space, Private offices available, within blocks of Downtown, conference room, large open shared space, hardwood floors, Kitchenette access, tall ceilings, industrial fixtures, recessed lighting along with unique lighting fixtures throughout, ample metered or ramp parking, reserved parking may be available with a signed lease.