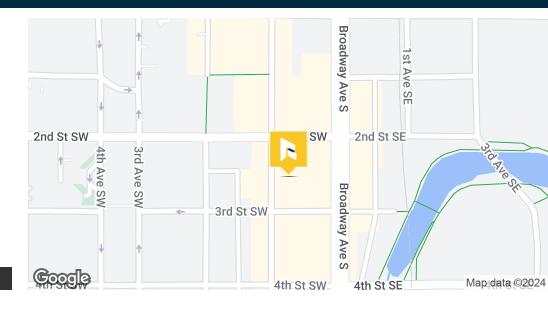

#### **PROPERTY OVERVIEW**

Discover creativity in this office space just blocks from Downtown Rochester. Private offices, a conference room, and a spacious open area feature elegant hardwood floors, a convenient kitchenette, lofty ceilings, and unique lighting fixtures. Parking options include metered or ramp parking, with the potential for reserved spaces upon lease signing. Benefit from flexible leasing options and monthly rates, creating a workspace that seamlessly blends functionality and style. Elevate your work environment in a location that offers both inspiration and convenience.