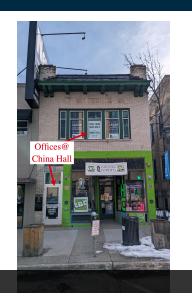

#### **PROPERTY OVERVIEW**

Discover creativity in this office space just blocks from Downtown Rochester. Private offices, a conference room, and a spacious open area feature elegant hardwood floors, a convenient kitchenette, lofty ceilings, and unique lighting fixtures. Parking options include metered or ramp parking, with the potential for reserved spaces upon lease signing. Benefit from flexible leasing options and monthly rates, creating a workspace that seamlessly blends functionality and style. Elevate your work environment in a location that offers both inspiration and convenience.

### **PROPERTY HIGHLIGHTS**

• Creative Space, Private offices available, within blocks of Downtown, conference room, large open shared space, hardwood floors, Kitchenette access, tall ceilings, industrial fixtures, recessed lighting along with unique lighting fixtures throughout, ample metered or ramp parking, reserved parking may be available with a signed lease.