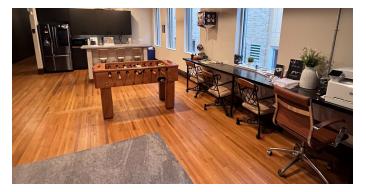

#### **PROPERTY OVERVIEW**

Discover creativity in this office space just blocks from Downtown Rochester. Private offices, a conference room, and a spacious open area feature elegant hardwood floors, a convenient kitchenette, lofty ceilings, and unique lighting fixtures. Parking options include metered or ramp parking, with the potential for reserved spaces upon lease signing. Benefit from flexible leasing options and monthly rates, creating a workspace that seamlessly blends functionality and style. Elevate your work environment in a location that offers both inspiration and convenience.

### **PROPERTY HIGHLIGHTS**

• Creative Space, Private offices available, within blocks of Downtown, conference room, large open shared space, hardwood floors, Kitchenette access, tall ceilings, industrial fixtures, recessed lighting along with unique lighting fixtures throughout, ample metered or ramp parking, reserved parking may be available with a signed lease.