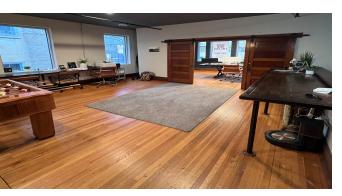

#### **PROPERTY OVERVIEW**

Discover creativity in this office space just blocks from Downtown Rochester. Private offices, a conference room, and a spacious open area feature elegant hardwood floors, a convenient kitchenette, lofty ceilings, and unique lighting fixtures. Parking options include metered or ramp parking, with the potential for reserved spaces upon lease signing. Benefit from flexible leasing options and monthly rates, creating a workspace that seamlessly blends functionality and style. Elevate your work environment in a location that offers both inspiration and convenience.

### **PROPERTY HIGHLIGHTS**

• Creative Space, Private offices available, within blocks of Downtown, conference room, large open shared space, hardwood floors, Kitchenette access, tall ceilings, industrial fixtures, recessed lighting along with unique lighting fixtures throughout, ample metered or ramp parking, reserved parking may be available with a signed lease.