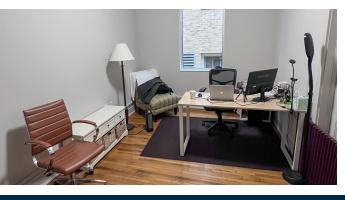

#### **PROPERTY OVERVIEW**

Discover creativity in this office space just blocks from Downtown Rochester. Private offices, a conference room, and a spacious open area feature elegant hardwood floors, a convenient kitchenette, lofty ceilings, and unique lighting fixtures. Parking options include metered or ramp parking, with the potential for reserved spaces upon lease signing. Benefit from flexible leasing options and monthly rates, creating a workspace that seamlessly blends functionality and style. Elevate your work environment in a location that offers both inspiration and convenience.

### **PROPERTY HIGHLIGHTS**

• Creative Space, Private offices available, within blocks of Downtown, conference room, large open shared space, hardwood floors, Kitchenette access, tall ceilings, industrial fixtures, recessed lighting along with unique lighting fixtures throughout, ample metered or ramp parking, reserved parking may be available with a signed lease.