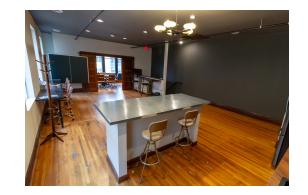

#### **PROPERTY OVERVIEW**

Discover creativity in this office space just blocks from Downtown Rochester. Private offices, a conference room, and a spacious open area feature elegant hardwood floors, a convenient kitchenette, lofty ceilings, and unique lighting fixtures. Parking options include metered or ramp parking, with the potential for reserved spaces upon lease signing. Benefit from flexible leasing options and monthly rates, creating a workspace that seamlessly blends functionality and style. Elevate your work environment in a location that offers both inspiration and convenience.

### **PROPERTY HIGHLIGHTS**

• Creative Space, Private offices available, within blocks of Downtown, conference room, large open shared space, hardwood floors, Kitchenette access, tall ceilings, industrial fixtures, recessed lighting along with unique lighting fixtures throughout, ample metered or ramp parking, reserved parking may be available with a signed lease.