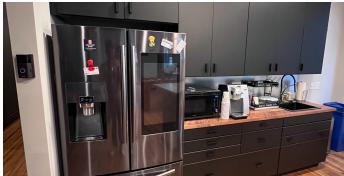

#### **PROPERTY OVERVIEW**

Discover creativity in this office space just blocks from Downtown Rochester. Private offices, a conference room, and a spacious open area feature elegant hardwood floors, a convenient kitchenette, lofty ceilings, and unique lighting fixtures. Parking options include metered or ramp parking, with the potential for reserved spaces upon lease signing. Benefit from flexible leasing options and monthly rates, creating a workspace that seamlessly blends functionality and style. Elevate your work environment in a location that offers both inspiration and convenience.

### **PROPERTY HIGHLIGHTS**

• Creative Space, Private offices available, within blocks of Downtown, conference room, large open shared space, hardwood floors, Kitchenette access, tall ceilings, industrial fixtures, recessed lighting along with unique lighting fixtures throughout, ample metered or ramp parking, reserved parking may be available with a signed lease.