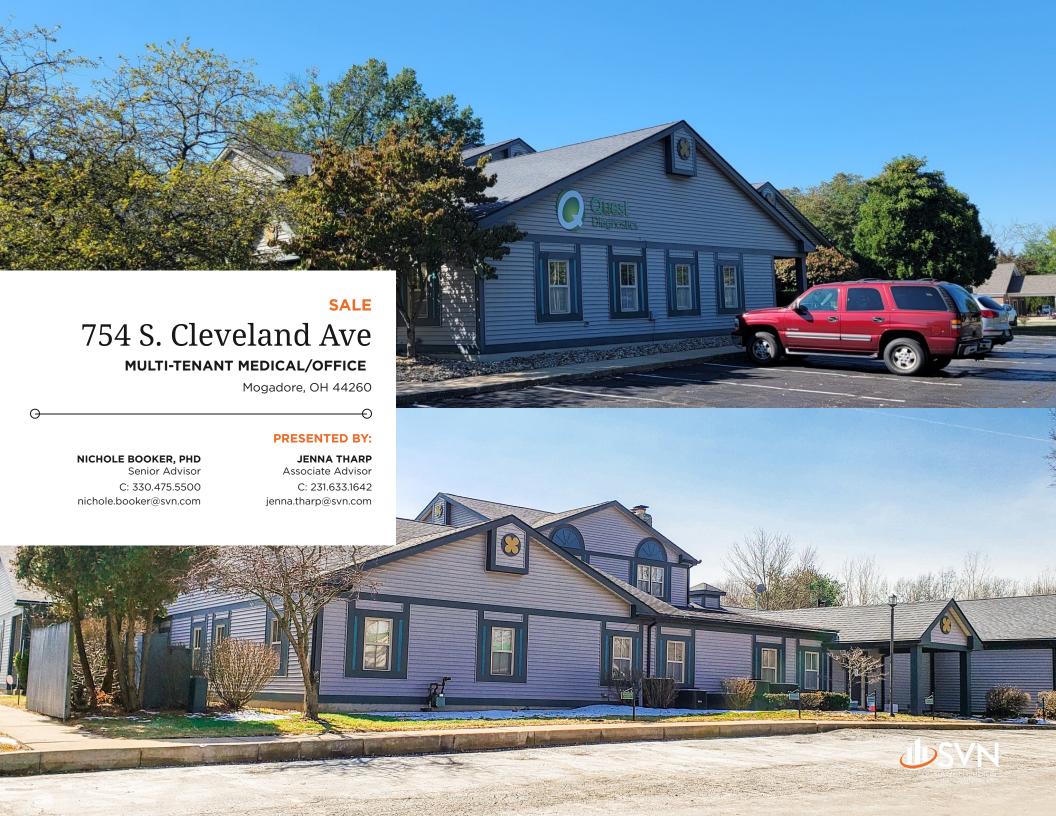

### OFFERING SUMMARY

#### **SUMMARY**

| SALE PRICE:    | \$1,150,000      |
|----------------|------------------|
| BUILDING SIZE: | 16,488 SF        |
| LOT SIZE:      | 6.47 Acres       |
| YEAR BUILT:    | 1989             |
| RENOVATED:     | 2021             |
| APN:           | 5109346; 5104005 |

## **OVERVIEW**

SVN Summit Commercial Advisors is pleased to exclusively offer Portage Hills Park West, 90% occupied, medical/office investment opportunity. Net leases; anchor tenant (private practice) with 8 years remaining; other leases with 5, 6, and 3 years remaining. Upside exists in leasing the vacant 2nd floor suite and billing back as per leases. The property is strategically located off SR-224 in a gorgeous park-like setting in Mogadore, Ohio in Summit County on the border of Portage county.

#### **INVESTMENT HIGHLIGHTS**

- 90% occupied medical/office building
- New water system (2021)
- New monument signage (2021)
- Parking lot resurfaced and restriped (2021)
- 50% of the building has been updated to LED (2021 & 2022)
- Value-add with one remaining vacancy