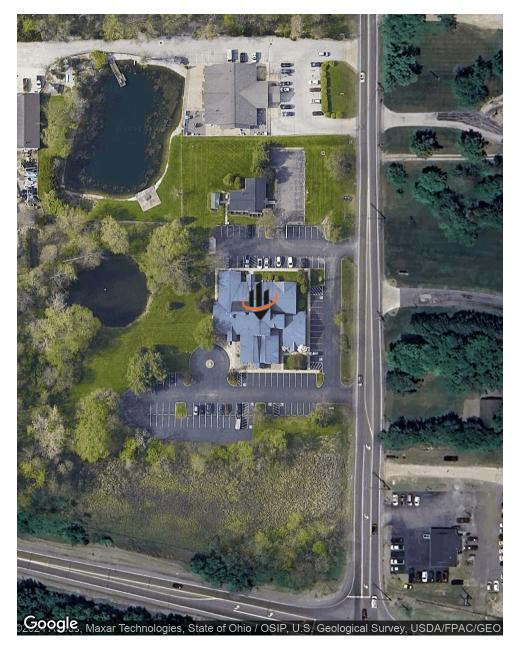

Advisors is pleased to exclusively offer Portage Hills Park West, 90% occupied, medical/office investment opportunity. Net leases; anchor tenant (private practice) with 8 years remaining; other leases with 5, 6, and 3 years remaining. Upside exists in leasing the vacant 2nd floor suite and billing back as per leases. The property is strategically located off SR-224 in a gorgeous park-like setting in Mogadore, Ohio in Summit County on the border of Portage county.

#### **INVESTMENT HIGHLIGHTS**

- 90% occupied medical/office building
- New water system (2021)
- New monument signage (2021)
- Parking lot resurfaced and restriped (2021)
- 50% of the building has been updated to LED (2021 & 2022)
- Value-add with one remaining vacancy

# **ADDITIONAL PHOTOS**







## **AERIAL & AREA MAP**