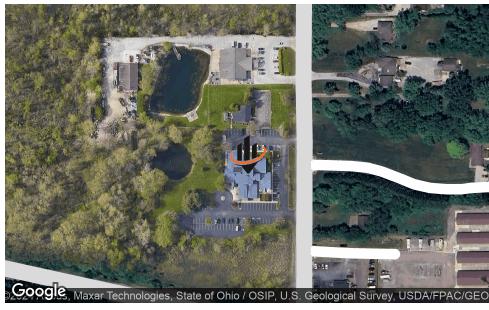

### OFFERING SUMMARY





#### **SUMMARY**

| SALE PRICE:    | \$1,150,000      |
|----------------|------------------|
| BUILDING SIZE: | 16,488 SF        |
| LOT SIZE:      | 6.47 Acres       |
| YEAR BUILT:    | 1989             |
| RENOVATED:     | 2021             |
| APN:           | 5109346; 5104005 |

## **OVERVIEW**

SVN Summit Commercial Advisors is pleased to exclusively offer Portage Hills Park West, 90% occupied, medical/office investment opportunity. Net leases; anchor tenant (private practice) with 8 years remaining; other leases with 5, 6, and 3 years remaining. Upside exists in leasing the vacant 2nd floor suite and billing back as per leases. The property is strategically located off SR-224 in a gorgeous park-like setting in Mogadore, Ohio in Summit County on the border of Portage county.

####