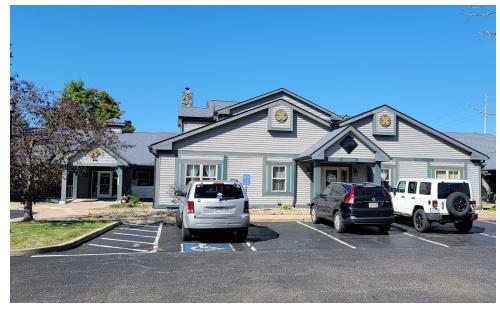

RVIEW**

SVN Summit Commercial Advisors is pleased to exclusively offer Portage Hills Park West, 90% occupied, medical/office investment opportunity. Net leases; anchor tenant (private practice) with 8 years remaining; other leases with 5, 6, and 3 years remaining. Upside exists in leasing the vacant 2nd floor suite and billing back as per leases. The property is strategically located off SR-224 in a gorgeous park-like setting in Mogadore, Ohio in Summit County on the border of Portage county.

#### **INVESTMENT HIGHLIGHTS**

- 90% occupied medical/office building
- New water system (2021)
- New monument signage (2021)
- Parking lot resurfaced and restriped (2021)
- 50% of the building has been updated to LED (2021 & 2022)
- Value-add with one remaining vacancy

# **ADDITIONAL PHOTOS**







## **AERIAL & AREA MAP**