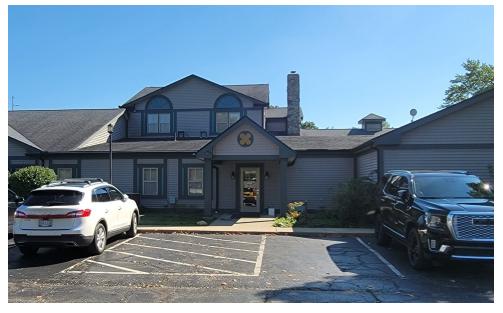

IEW**

SVN Summit Commercial Advisors is pleased to exclusively offer Portage Hills Park West, 90% occupied, medical/office investment opportunity. Net leases; anchor tenant (private practice) with 8 years remaining; other leases with 5, 6, and 3 years remaining. Upside exists in leasing the vacant 2nd floor suite and billing back as per leases. The property is strategically located off SR-224 in a gorgeous park-like setting in Mogadore, Ohio in Summit County on the border of Portage county.

#### **INVESTMENT HIGHLIGHTS**

- 90% occupied medical/office building
- New water system (2021)
- New monument signage (2021)
- Parking lot resurfaced and restriped (2021)
- 50% of the building has been updated to LED (2021 & 2022)
- Value-add with one remaining vacancy

# **ADDITIONAL PHOTOS**







## **AERIAL & AREA MAP**