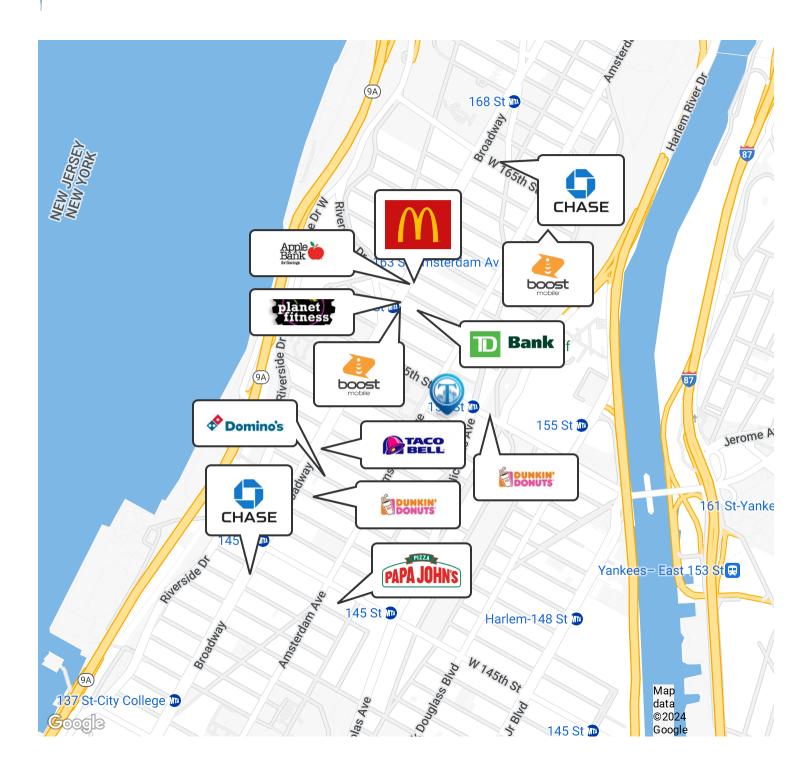

Nearby tenants include TD Bank, Planet Fitness, Dunkin', T-Mobile, Domino's Pizza, McDonald's, Andy Pharmacy, Semicolon Cafe, Chipotle, Boost Mobile, Taszo Coffee Shop, Apple Rank and more!

<sup>\*</sup> Demographic data derived from 2020 ACS - US Census

1920 Amsterdam Ave, New York, NY 10032

Retailer Map