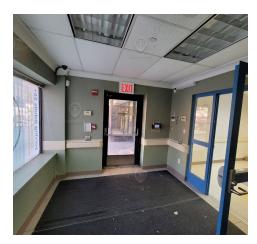

door area

Parking is available

#### **LOCATION OVERVIEW**

Located in the Washington Heights neighborhood of Manhattan between W 155th St & W 156th St near the 155th St subway station.

Nearest Transit: A & C trains at 155th St, 1 train at 157th St, and the M100 & Bx6 bus lines.

Nearby tenants include TD Bank, Planet Fitness, Dunkin', T-Mobile, Domino's Pizza, McDonald's, Andy Pharmacy, Semicolon Cafe, Chipotle, Boost Mobile, Taszo Coffee Shop, Apple Rank and more!



# 11,000 SF | 1920 Amsterdam Ave | Turn Key Daycare Space for Lease 1920 Amsterdam Ave, New York, NY 10032



#### Additional Photos - Building















# 11,000 SF | 1920 Amsterdam Ave | Turn Key Daycare Space for Lease 1920 Amsterdam Ave, New York, NY 10032



#### Additional Photos - Ground Floor





















# 11,000 SF | 1920 Amsterdam Ave | Turn Key Daycare Space for Lease 1920 Amsterdam Ave, New York, NY 10032



#### Additional Photos - Lower Level





















1920 Amsterdam Ave, New York, NY 10032



#### Additional Photos - First Floor



# 1920 AMSTERDAM AVE FIRST FLOOR - 5,500 SF

All square footage are approximate.



1920 Amsterdam Ave, New York, NY 10032



Additional Photos - Cellar



# 1920 AMSTERDAM AVE CELLAR - 5,500 SF

All square footage are approximate.



1920 Amsterdam Ave, New York, NY 10032



#### **Location Map**





1920 Amsterdam Ave, New York, NY 10032



#### Demographics Map & Report



| POPULATION                           | 0.25 MILES                 | 0.5 MILES               | 1 MILE               |
|--------------------------------------|-------