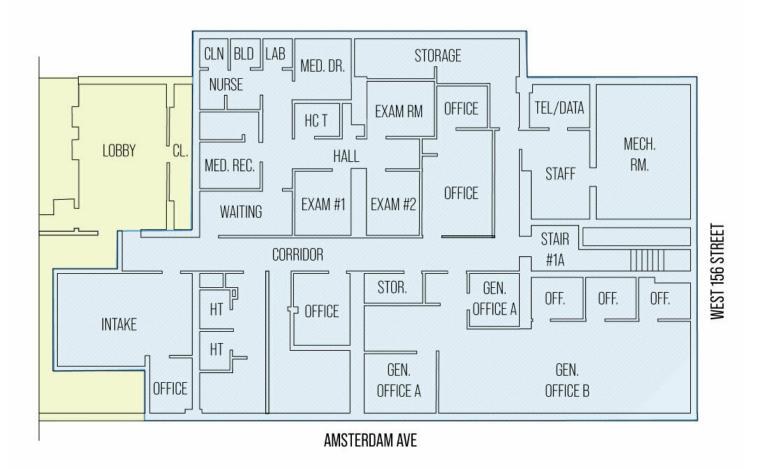

# 1920 AMSTERDAM AVE FIRST FLOOR - 5,500 SF

All square footage are approximate.

1920 Amsterdam Ave, New York, NY 10032

Additional Photos - Cellar

# 1920 AMSTERDAM AVE CELLAR - 5,500 SF

All square footage are approximate.

1920 Amsterdam Ave, New York, NY 10032