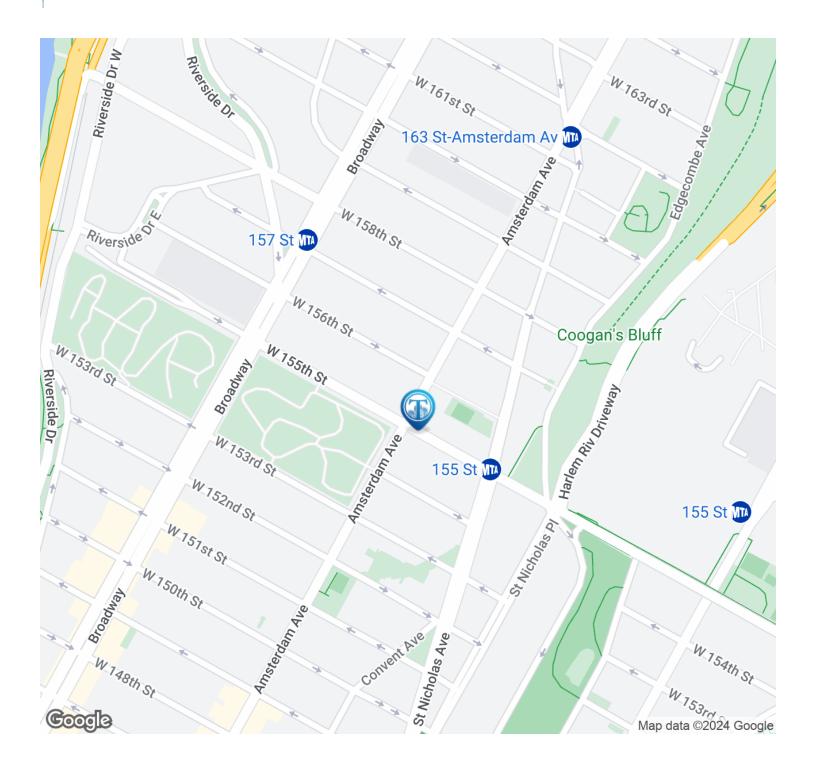

#### **LOCATION OVERVIEW**

Located in the Washington Heights neighborhood of Manhattan between W 155th St & W 156th St near the 155th St subway station.

Nearest Transit: A & C trains at 155th St, 1 train at 157th St, and the M100 & Bx6 bus lines.

#### **Location Map**

1920 Amsterdam Ave, New York, NY 10032