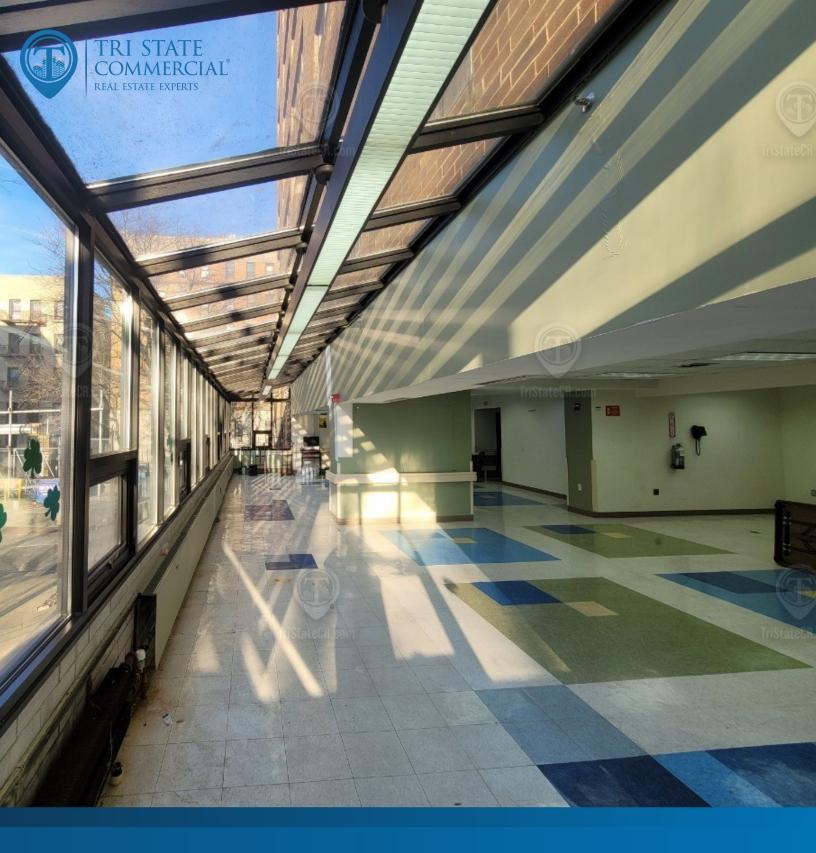

#### Additional Photos - Building

#### Additional Photos - Ground Floor

#### **PROPERTY OVERVIEW**

Ground: 5,500 SF

Lower level: 5,500 SF Turn key daycare space

Tremendous sunlight

Equipped with automatic doors, reception desk, kitchen, offices, conference rooms, large open areas, treatment rooms, lab area, a medical wing with exam rooms, medical records