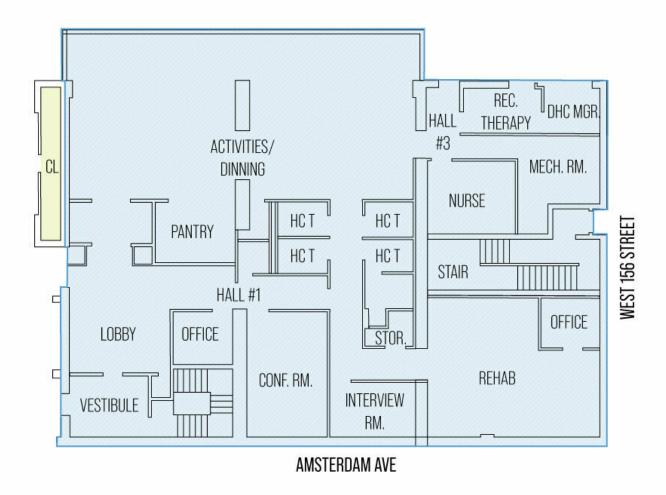

#### Additional Photos - First Floor

# 1920 AMSTERDAM AVE FIRST FLOOR - 5,500 SF

All square footage are approximate.

1920 Amsterdam Ave, New York, NY 10032

Additional Photos - Cellar