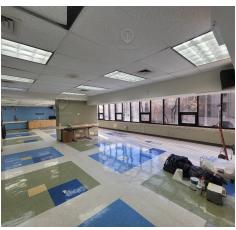

#### Additional Photos - Building

# 11,000 SF | 1920 Amsterdam Ave | Turn Key Daycare Space for Lease 1920 Amsterdam Ave, New York, NY 10032