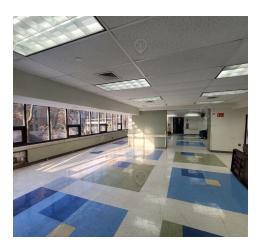

#### Additional Photos - Ground Floor

# 11,000 SF | 1920 Amsterdam Ave | Turn Key Daycare Space for Lease 1920 Amsterdam Ave, New York, NY 10032