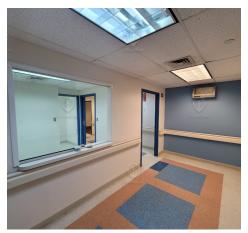

ear the 155th St subway station.

Nearest Transit: A & C trains at 155th St, 1 train at 157th St, and the M100 & Bx6 bus lines.

Nearby tenants include TD Bank, Planet Fitness, Dunkin', T-Mobile, Domino's Pizza, McDonald's, Andy Pharmacy, Semicolon Cafe, Chipotle, Boost Mobile, Taszo Coffee Shop, Apple Rank and more!



# 11,000 SF | 1920 Amsterdam Ave | Turn Key Daycare Space for Lease 1920 Amsterdam Ave, New York, NY 10032



#### Additional Photos - Building















# 11,000 SF | 1920 Amsterdam Ave | Turn Key Daycare Space for Lease 1920 Amsterdam Ave, New York, NY 10032



#### Additional Photos - Ground Floor





















# 11,000 SF | 1920 Amsterdam Ave | Turn Key Daycare Space for Lease 1920 Amsterdam Ave, New York, NY 10032



#### Additional Photos - Lower Level





















1920 Amsterdam Ave, New York, NY 10032



#### Additional Photos - First Floor



# 1920 AMSTERDAM AVE FIRST FLOOR - 5,500 SF

All square footage are approximate.



1920 Amsterdam Ave, New York, NY 10032



Additional Photos - Cellar



# 1920 AMSTERDAM AVE CELLAR - 5,500 SF

All square footage are approximate.



1920 Amsterdam Ave, New York, NY 10032



#### **Location Map**





1920 Amsterdam Ave, New York, NY 10032



#### Demographics Map & Report



| POPULATION                           | 0.25 MILES                 | 0.5 MILES               | 1 MILE               |
|--------------------------------------|----------------------------|-------------------------|----------------------|
| Total Population                     | 20,133                     | 71,956