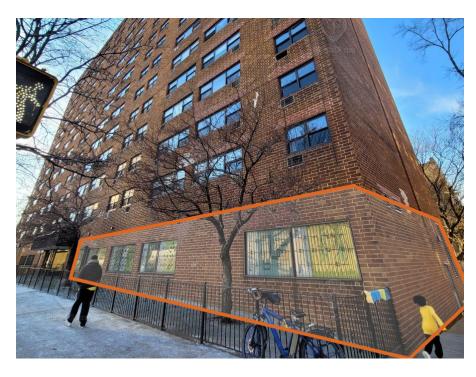

#### Additional Photos - Building

#### **LOCATION OVERVIEW**

Located in the Washington Heights neighborhood of Manhattan between W 155th St & W 156th St near the 155th St subway station.

Nearest Transit: A & C trains at 155th St, 1 train at 157th St, and the M100 & Bx6 bus lines.