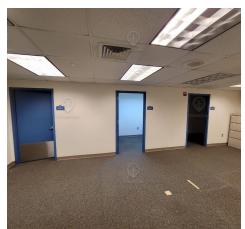

e 155th St subway station.

Nearest Transit: A & C trains at 155th St, 1 train at 157th St, and the M100 & Bx6 bus lines.

Nearby tenants include TD Bank, Planet Fitness, Dunkin', T-Mobile, Domino's Pizza, McDonald's, Andy Pharmacy, Semicolon Cafe, Chipotle, Boost Mobile, Taszo Coffee Shop, Apple Rank and more!



# 11,000 SF | 1920 Amsterdam Ave | Turn Key Daycare Space for Lease 1920 Amsterdam Ave, New York, NY 10032



#### Additional Photos - Building















# 11,000 SF | 1920 Amsterdam Ave | Turn Key Daycare Space for Lease 1920 Amsterdam Ave, New York, NY 10032



#### Additional Photos - Ground Floor





















# 11,000 SF | 1920 Amsterdam Ave | Turn Key Daycare Space for Lease 1920 Amsterdam Ave, New York, NY 10032



#### Additional Photos - Lower Level





















1920 Amsterdam Ave, New York, NY 10032



#### Additional Photos - First Floor



# 1920 AMSTERDAM AVE FIRST FLOOR - 5,500 SF

All square footage are approximate.



1920 Amsterdam Ave, New York, NY 10032



Additional Photos - Cellar



# 1920 AMSTERDAM AVE CELLAR - 5,500 SF

All square footage are approximate.



1920 Amsterdam Ave, New York, NY 10032



#### **Location Map**





1920 Amsterdam Ave, New York, NY 10032



#### Demographics Map & Report



| POPULATION                           | 0.25 MILES                 | 0.5 MILES               | 1 MILE               |
|--------------------------------------|----------------------------|-------------------------|----------------------|
| Total Population                     | 20,133                     | 71,956