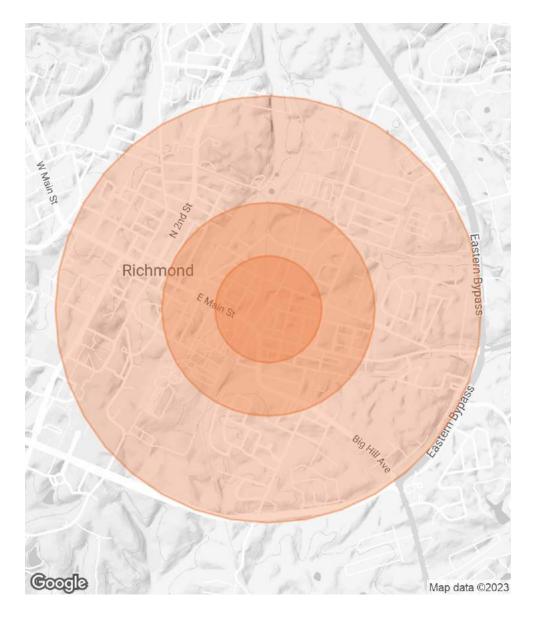

## **DEMOGRAPHICS MAP & REPORT**

| POPULATION           | 0.25 MILES | 0.5 MILES | 1 MILE |
|----------------------|------------|-----------|--------|
| TOTAL POPULATION     | 635        | 2,832     | 11,804 |
| AVERAGE AGE          | 27.4       | 26.3      | 26.1   |
| AVERAGE AGE (MALE)   | 28.9       | 27.9      | 26.8   |
| AVERAGE AGE (FEMALE) | 27.1       | 26.0      | 26.8   |

## HOUSEHOLDS & INCOME 0.25 MILES 0.5 MILES 1 MILE

| TOTAL HOUSEHOLDS    | 270      | 1,214    | 4,748    |
|---------------------|----------|----------|----------|
| # OF PERSONS PER HH | 2.4      | 2.3      | 2.5      |
| AVERAGE HH INCOME   | \$41,901 | \$39,108 | \$37,711 |
| AVERAGE HOUSE VALUE | \$97,282 | \$88,785 | \$86,910 |

<sup>\*</sup> Demographic data derived from 2020 ACS - US Census

NEAL METCALFE

O: 859.306.0614

neal.metcalfe@svn.com