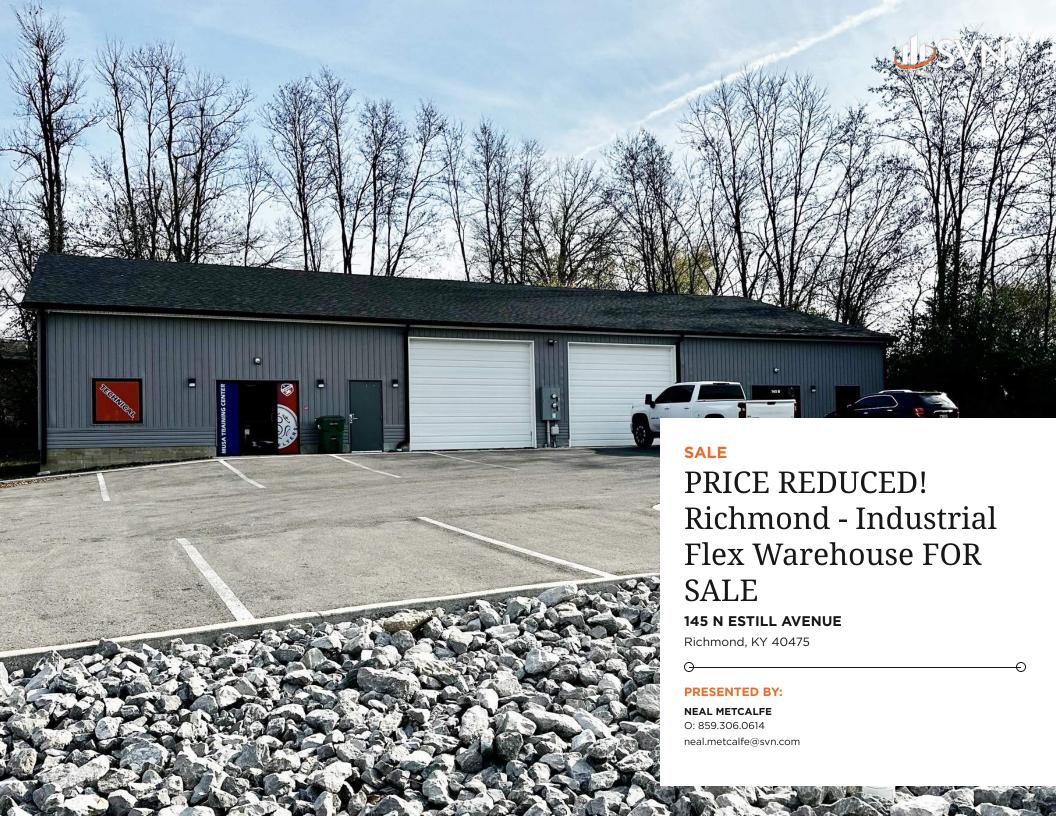

### PROPERTY SUMMARY

## **OFFERING SUMMARY**

| BUILDING SIZE: | 5,856 SF   |
|----------------|------------|
| LOT SIZE:      | 0.57 Acres |
| PRICE / SF:    | \$115.95   |
| YEAR BUILT:    | 2018       |
| ZONING:        | I-2        |

### PROPERTY OVERVIEW

SVN | Stone Commercial Real Estate is excited to bring to market a rare I-2 Industrial property, A 5,856 SF flex warehouse space in Richmond. KY.

This property is located near downtown Richmond in a pocket of I-2 zoning, is less than 4 years old, with several amenities for an investor or owner occupant. Each approx 2,900 sf unit has its own 12' x 14' grade level door, and main glass door access. The current space has two groups, one private Soccer instruction with some lease term, and the other side is occupied by the owner who could lease back for a period, or both could likely vacate for an owner occupant.

#### PROPERTY HIGHLIGHTS

- · Potentially an Owner occupant or Investment owner
- .57 acre site, on site 15 parking spaces & street parking allowed
- 2- +/- 2,900 sf units, Left side is open for Soccer instruction, Right side split with 50/50 office to warehouse.
- Finished Drywall ceiling to 13', 2 Grade 12'x14' Level Doors, separated 200 amp electric service for each suite- One water meter.
- 1 Tenant (Private Soccer instruction) and owner (Contractor) occupied in other suite