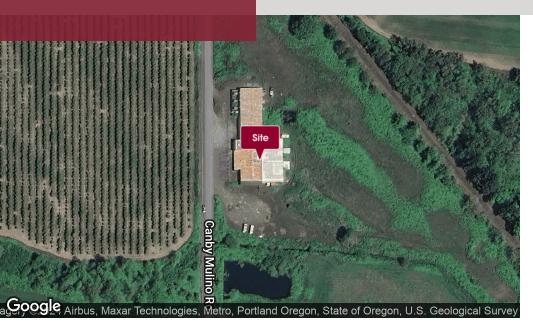

## **LOCATION OVERVIEW**

The property is located in Canby, Oregon. Canby is 25 miles south of Portland in the Willamette Valley, surrounded by some of the most fertile soil and land in the state. The community is easily accessible via Interstate 5, Highway 99E and Interstate-205.