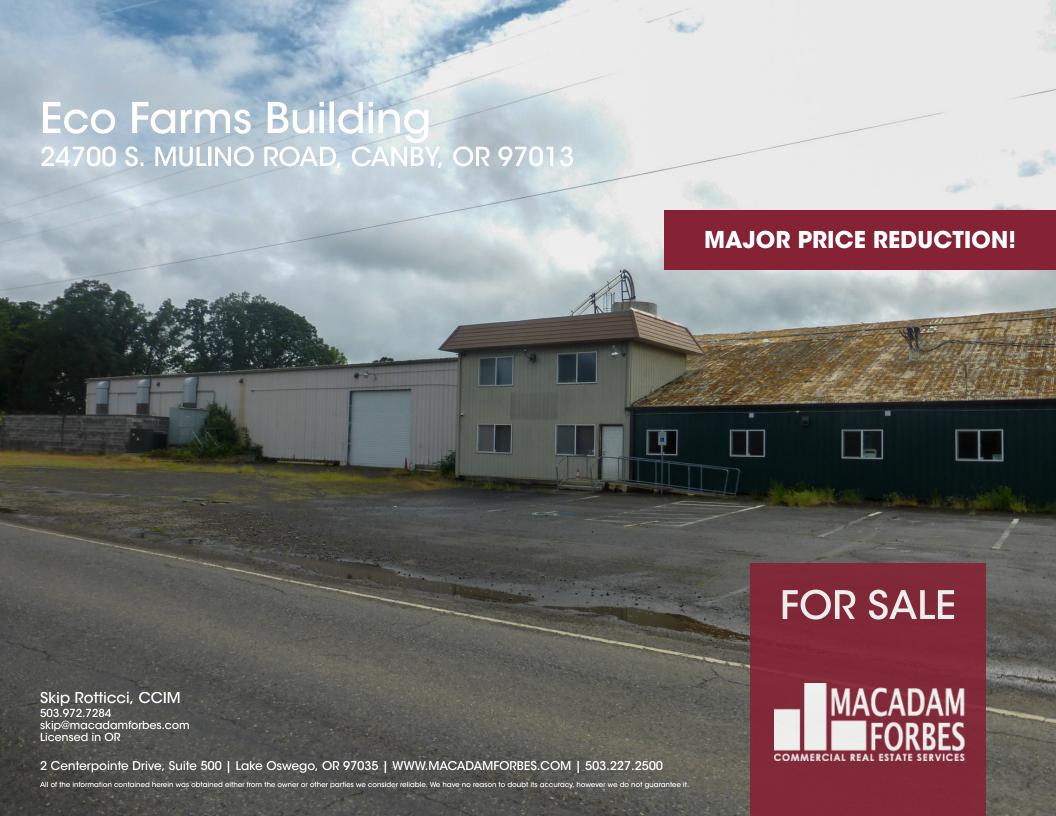

# FOR SALE

#### **PROPERTY DESCRIPTION**

The Eco Farm building property is a former fruit cannery operation that was converted to a Marijuana Cultivation facility in 2018. The building resides on 13.65 acres of land zoned for Exclusive Farm Use (EFU) and has been planned for a multitenant growing operation. There is an extensive security system with exterior and interior cameras monitored by a server, and heavy duty exterior doors with multipoint deadlock systems. Additionally, there are offices, restrooms, a drying room, a curing room, a trim room, kitchen, shipping & receiving area, and loading dock.

#### **OFFERING SUMMARY**

| Sale Price:      | \$2,295,000 |
|------------------|-------------|
| Number of Units: | 1           |
| Lot Size:        | 13.65 Acres |
| Building Size:   | 22,600 SF   |

Skip Rotticci, CCIM 503.972.7284 skip@macadamforbes.com Licensed in OR