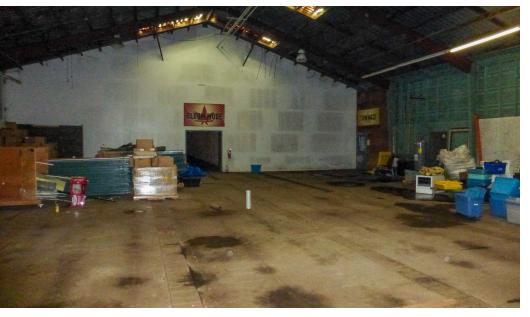

#### **PROPERTY DESCRIPTION**

The Eco Farm building property is a former fruit cannery operation that was converted to a Marijuana Cultivation facility in 2018. The building resides on 13.65 acres of land zoned for Exclusive Farm Use (EFU) and has been planned for a multitenant growing operation. There is an extensive security system with exterior and interior cameras monitored by a server, and heavy duty exterior doors with multipoint deadlock systems. Additionally, there are offices, restrooms, a drying room, a curing room, a trim room, kitchen, shipping & receiving area, and loading dock.