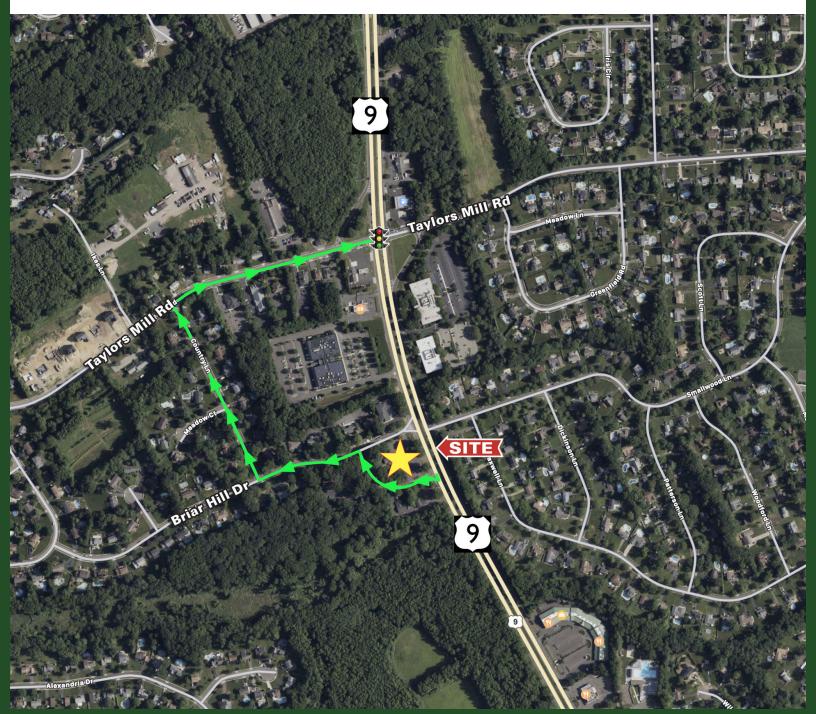

## LOCATION MAP

**William Sitar Jr.** | O: 732.623.2155 | C: 973.202.9119 | bsitarlaw@sitarcompany.com **Douglas Sitar** | O: 732.623.2135 | C: 732.859.2144 | dsitar@sitarcompany.com

191 Plaza 9, Manalapan, NJ 07726