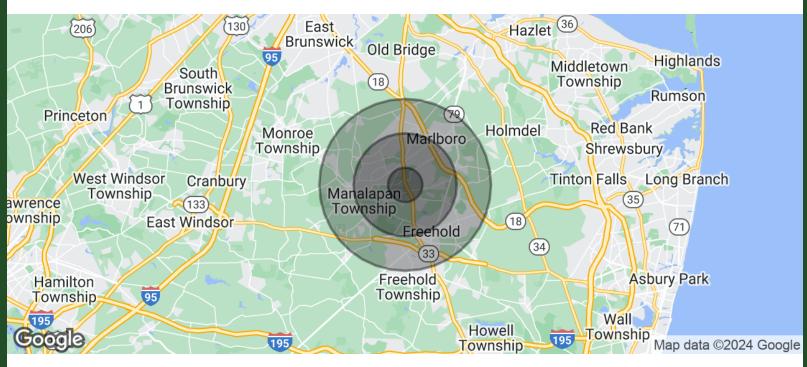

## DEMOGRAPHICS MAP & REPORT

| POPULATION           | 1 MILE | 3 MILES | 5 MILES |
|----------------------|--------|---------|---------|
| TOTAL POPULATION     | 5,713  | 52,635  | 126,896 |
| AVERAGE AGE          | 39.0   | 42.0    | 40.0    |
| AVERAGE AGE (MALE)   | 39.3   | 40.8    | 39.2    |
| AVERAGE AGE (FEMALE) | 38.9   | 42.9    | 40.7    |

| HOUSEHOLDS & INCOME                                   | 1 MILE    | 3 MILES   | 5 MILES   |
|-------------------------------------------------------|-----------|-----------|-----------|
| TOTAL HOUSEHOLDS                                      | 1,827     | 17,495    | 42,385    |
| # OF PERSONS PER HH                                   | 3.1       | 3.0       | 3.0       |
| AVERAGE HH INCOME                                     | \$131,823 | \$122,510 | \$121,962 |
| AVERAGE HOUSE VALUE                                   | \$493,140 | \$503,904 | \$486,466 |
| * Demographic data derived from 2020 ACS - LIS Census |           |           |           |