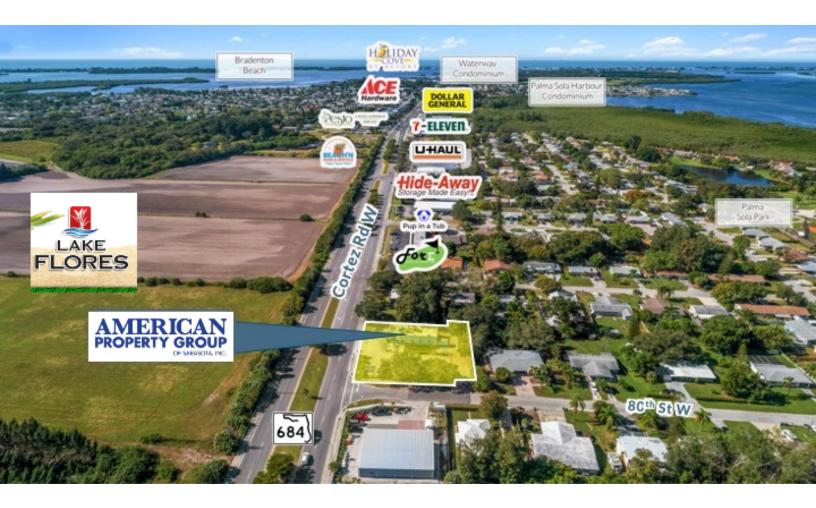

### PROPERTY OVERVIEW

Now Available and located in an area that is booming with growth. This drive thru restaurant that is directly across from the future Lake Flores with a proposed 1,200-acre mixed-use planned development with an estimated 6,500 homes, 2 million SF of retail, 1 million SF of office space, 500 hotel rooms and a beautiful 19 acre man-made lake.

Property includes a turn key restaurant with drive thru and a giant Cortez Rd. sign. Zoned GC with many future uses allowed. Property has a current tenant on site so please contact the listing agent for more information and showing instructions.