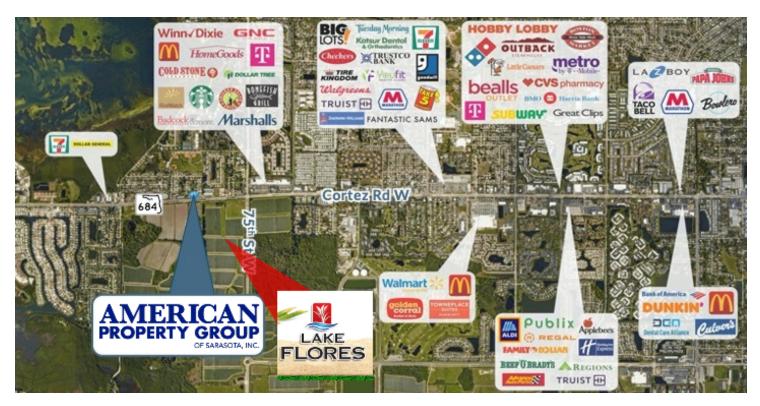

### PROPERTY OVERVIEW

Now Available and located in an area that is booming with growth. This drive thru restaurant that is directly across from the future Lake Flores with a proposed 1,200-acre mixed-use planned development with an estimated 6,500 homes, 2 million SF of retail, 1 million SF of office space, 500 hotel rooms and a beautiful 19 acre man-made lake.