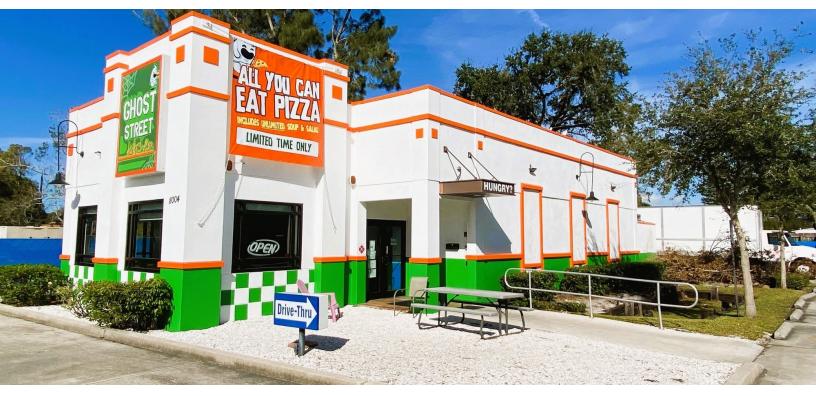

### STAND ALONE DRIVE THRU ON CORTEZ RD.

### PROPERTY OVERVIEW

Now Available and located in an area that is booming with growth. This drive thru restaurant that is directly across from the future Lake Flores with a proposed 1,200-acre mixed-use planned development with an estimated 6,500 homes, 2 million SF of retail, 1 million SF of office space, 500 hotel rooms and a beautiful 19 acre man-made lake.

Property includes a turn key restaurant with drive thru and a giant Cortez Rd. sign. Zoned GC with many future uses allowed. Property has a current tenant on site so please contact the listing agent for more information and showing instructions.