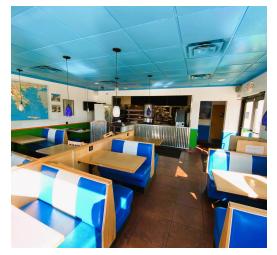

Property includes a turn key restaurant with drive thru and a giant Cortez Rd. sign. Zoned GC with many future uses allowed. Property has a current tenant on site so please contact the listing agent for more information and showing instructions.