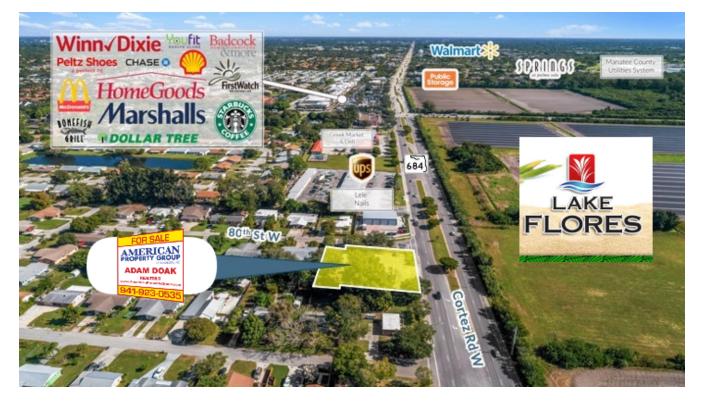

### PROPERTY OVERVIEW

Now Available and located in an area that is booming with growth. This drive thru restaurant that is directly across from the future Lake Flores with a proposed 1,200-acre mixed-use planned development with an estimated 6,500 homes, 2 million SF of retail, 1 million SF of office space, 500 hotel rooms and a beautiful 19 acre man-made lake.