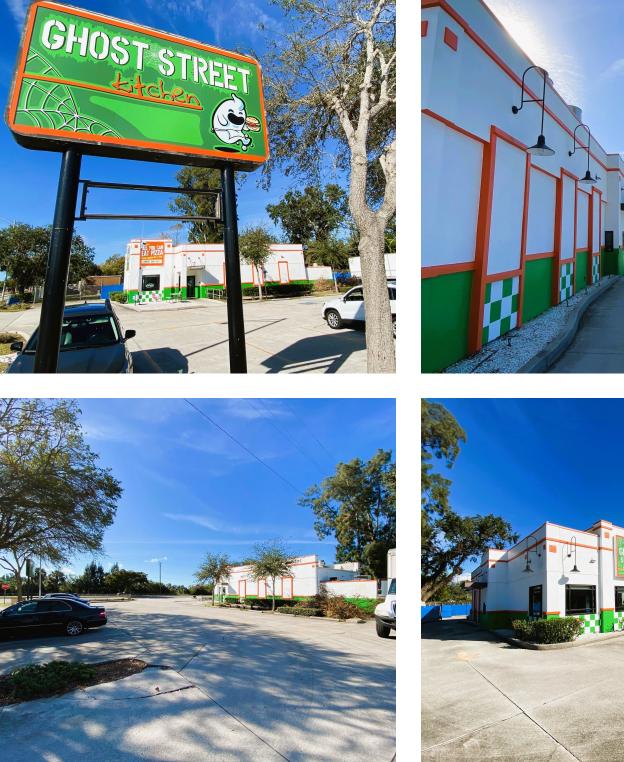

# STAND ALONE DRIVE THRU QSR

8004 CORTEZ RD W BRADENTON, FLORIDA 34210

### STAND ALONE DRIVE THRU ON CORTEZ RD.

Property includes a turn key restaurant with drive thru and a giant Cortez Rd. sign. Zoned GC with many future uses allowed. Property has a current tenant on site so please contact the listing agent for more information and showing instructions.