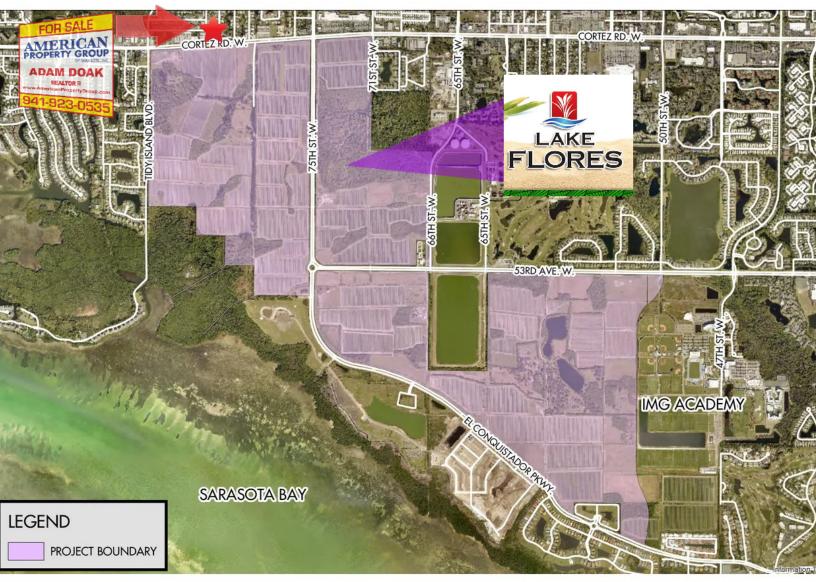

# LOCATION! LOCATION! LOCATION! LOCATION!

The project boundaries for the Lake Flores Community Development District. On Jan. 11, Manatee County approved creation of the district to serve future residents of the community. *Courtesy Manatee County* 