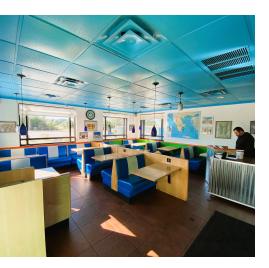

Property includes a turn key restaurant with drive thru and a giant Cortez Rd. sign. Zoned GC with many future uses allowed. Property has a current tenant on site so please contact the listing agent for more information and showing instructions.