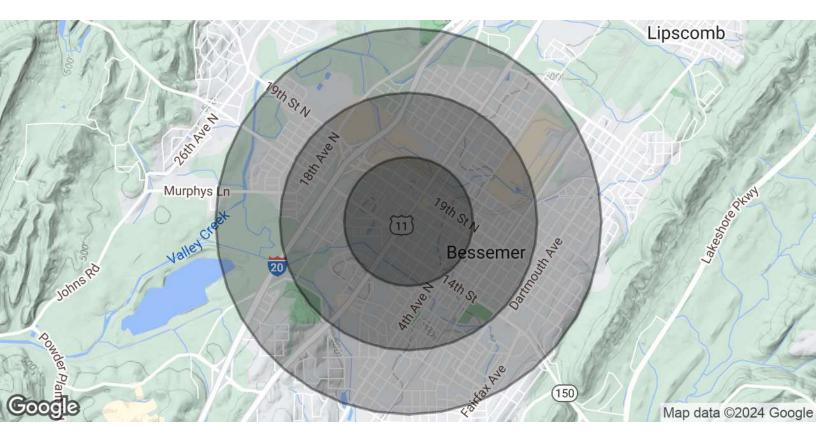

# FOR SALE | Demographics Map & Report

1605 9th Ave N, Bessemer, AL 35020

| Population           | 0.5 Miles | 1 Mile   | 1.5 Miles |
|----------------------|-----------|----------|-----------|
| Total Population     | 1,462     | 5,537    | 12,045    |
| Average Age          | 45.6      | 41.7     | 38.8      |
| Average Age (Male)   | 46.3      | 40.0     | 34.3      |
| Average Age (Female) | 44.4      | 44.1     | 43.1      |
| Households & Income  | 0.5 Miles | 1 Mile   | 1.5 Miles |
| Total Households     | 582       | 2,727    | 6,177     |
| # of Persons per HH  | 2.5       | 2.0      | 1.9       |
| Average HH Income    | \$32,127  | \$29,232 | \$28,480  |