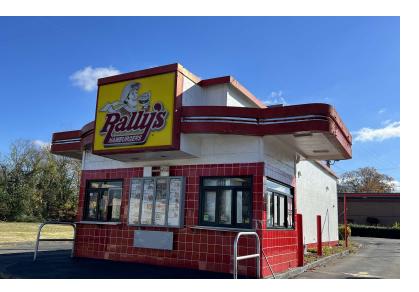

### FOR SALE | Property Description

1605 9th Ave N, Bessemer, AL 35020

### **Property Description**

Subject is part of a portfolio containing nine properties (six freestanding restaurants/QSR's, three vacant lots). This particular site contains two lots (one for the building, one for the parking). Each property may be purchased individually or all may be purchased together. All sites possess good visibility with high traffic counts; all are within major metropolitan areas. Additionally, all restaurants contain drive through lanes.

#### **Site Description**

Rally's restaurant measuring approximately 886 sf on flat paved surface. The adjoining parcel (1601/APN 38-00-09-2-010-007.000) contains the parking and signage. City water and County sewer at property.

### **Exterior Description**

Drive through lane(s) Pylon signage