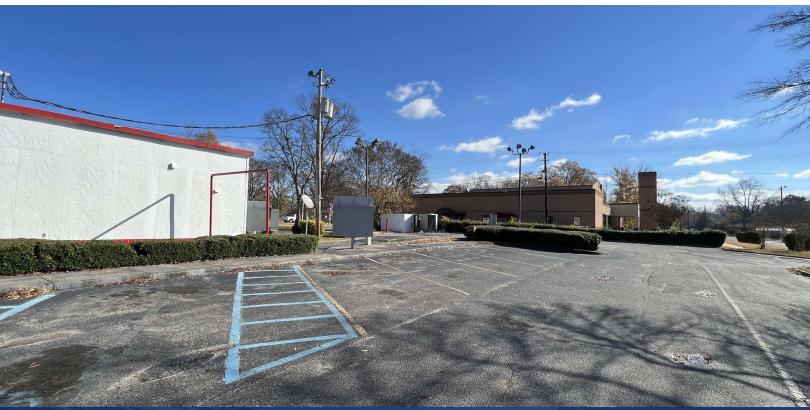

#### **Site Description**

Rally's restaurant measuring approximately 886 sf on flat paved surface. The adjoining parcel (1601/APN 38-00-09-2-010-007.000) contains the parking and signage. City water and County sewer at property.

### **Parking Description**

Paved, lined, parking lot