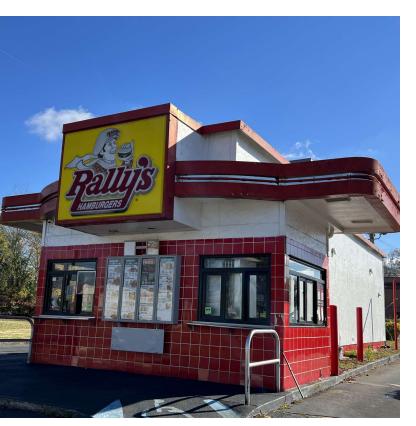

### **Property Description**

Subject is part of a portfolio containing nine properties (six freestanding restaurants/QSR's, three vacant lots). This particular site contains two lots (one for the building, one for the parking). Each property may be purchased individually or all may be purchased together. All sites possess good visibility with high traffic counts; all are within major metropolitan areas. Additionally, all restaurants contain drive through lanes.

#### **Site Description**

Rally's restaurant measuring approximately 886 sf on flat paved surface. The adjoining parcel (1601/APN 38-00-09-2-010-007.000) contains the parking and signage. City water and County sewer at property.