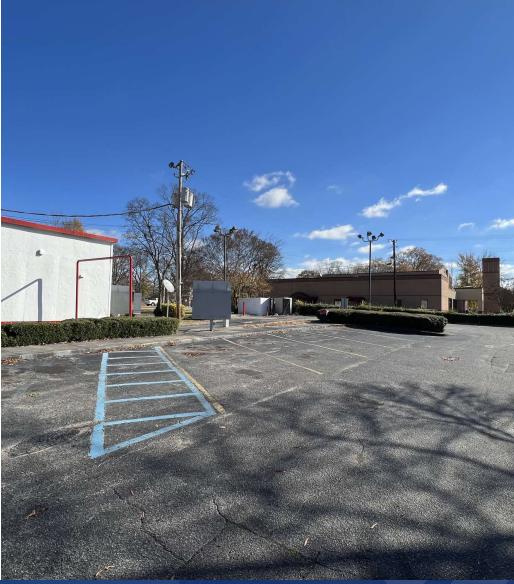

1605 9th Ave N, Bessemer, AL 35020

| Offe | rina | Sum   | mary    |
|------|------|-------|---------|
| VIIC | HIIU | Julii | ıııaı v |

| Sale Price:    | \$975,000           |
|----------------|---------------------|
| Building Size: | 886 SF              |
| Available SF:  |                     |
| Lot Size:      | 19,000 SF           |
| Price / SF:    | \$1,100.45          |
| Year Built:    | 1990                |
| Renovated:     | 1992                |
| Zoning:        | C4                  |
| Market:        | Birmingham - Hoover |

#### **Property Overview**

Subject is part of a portfolio containing nine properties (six freestanding restaurants/QSR's, three vacant lots). This particular site contains two lots (one for the building, one for the parking). Each property may be purchased individually or all may be purchased together. All sites possess good visibility with high traffic counts; all are within major metropolitan areas. Additionally, all restaurants contain drive through lanes.