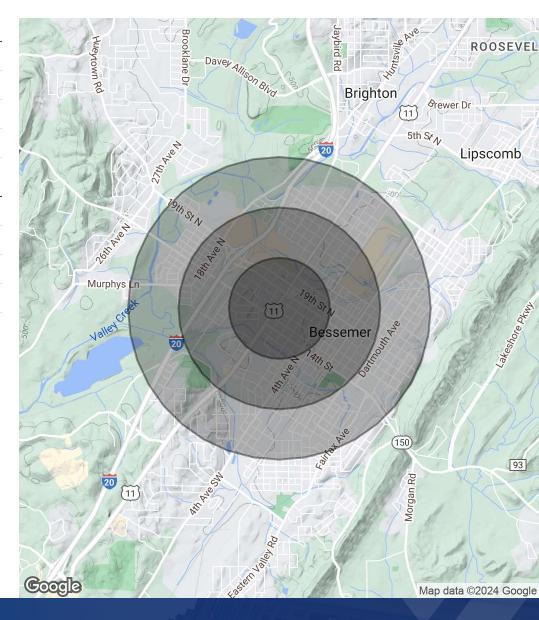

1605 9th Ave N, Bessemer, AL 35020

| Population                            | 0.5 Miles            | 1 Mile              | 1.5 Miles              |
|---------------------------------------|----------------------|---------------------|------------------------|
| Total Population                      | 1,462                | 5,537               | 12,045                 |
| Average Age                           | 45.6                 | 41.7                | 38.8                   |
| Average Age (Male)                    | 46.3                 | 40.0                | 34.3                   |
| Average Age (Female)                  | 44.4                 | 44.1                | 43.1                   |
|                                       |                      |                     |                        |
|                                       |                      |                     |                        |
| Households & Income                   | 0.5 Miles            | 1 Mile              | 1.5 Miles              |
| Households & Income  Total Households | <b>0.5 Miles</b> 582 | <b>1 Mile</b> 2,727 | <b>1.5 Miles</b> 6,177 |
|                                       |                      |                     |                        |
| Total Households                      | 582                  | 2,727               | 6,177                  |

<sup>\*</sup> Demographic data derived from 2020 ACS - US Census

Keith Andrews, CCIM 205.451.8889 keith.andrews@expcommercial.com Joseph LeMaster 659.206.6783 joseph.lemaster@expcommercial.com