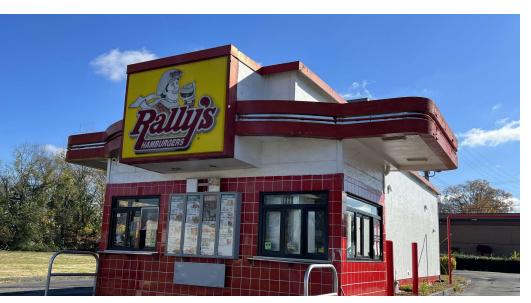

1605 9th Ave N, Bessemer, AL 35020

| Offe | rina | Sum   | mary    |
|------|------|-------|---------|
| VIIC | HIIU | Julii | ıııaı v |

| Sale Price:    | \$975,000           |
|----------------|---------------------|
| Building Size: | 886 SF              |
| Available SF:  |                     |
| Lot Size:      | 19,000 SF           |
| Price / SF:    | \$1,100.45          |
| Year Built:    | 1990                |
| Renovated:     | 1992                |
| Zoning:        | C4                  |
| Market:        | Birmingham - Hoover |

#### **Property Overview**

Subject is part of a portfolio containing nine properties (six freestanding restaurants/QSR's, three vacant lots). This particular site contains two lots (one for the building, one for the parking). Each property may be purchased individually or all may be purchased together. All sites possess good visibility with high traffic counts; all are within major metropolitan areas. Additionally, all restaurants contain drive through lanes.