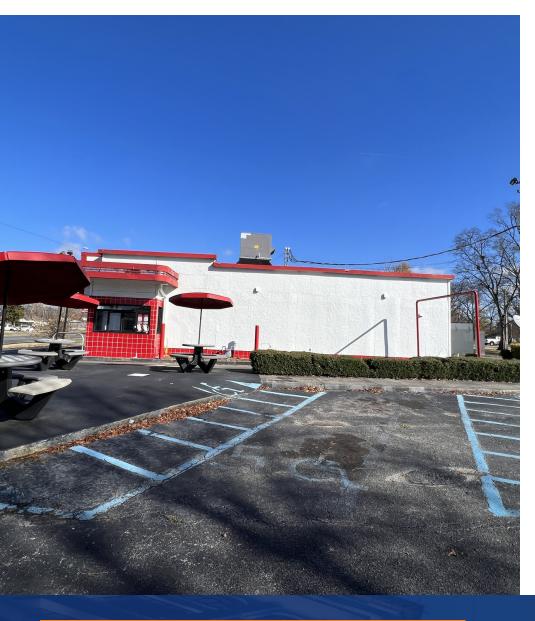

#### **Property Overview**

Subject is part of a portfolio containing nine properties (six freestanding restaurants/QSR's, three vacant lots). This particular site contains two lots (one for the building, one for the parking). Each property may be purchased individually or all may be purchased together. All sites possess good visibility with high traffic counts; all are within major metropolitan areas. Additionally, all restaurants contain drive through lanes.