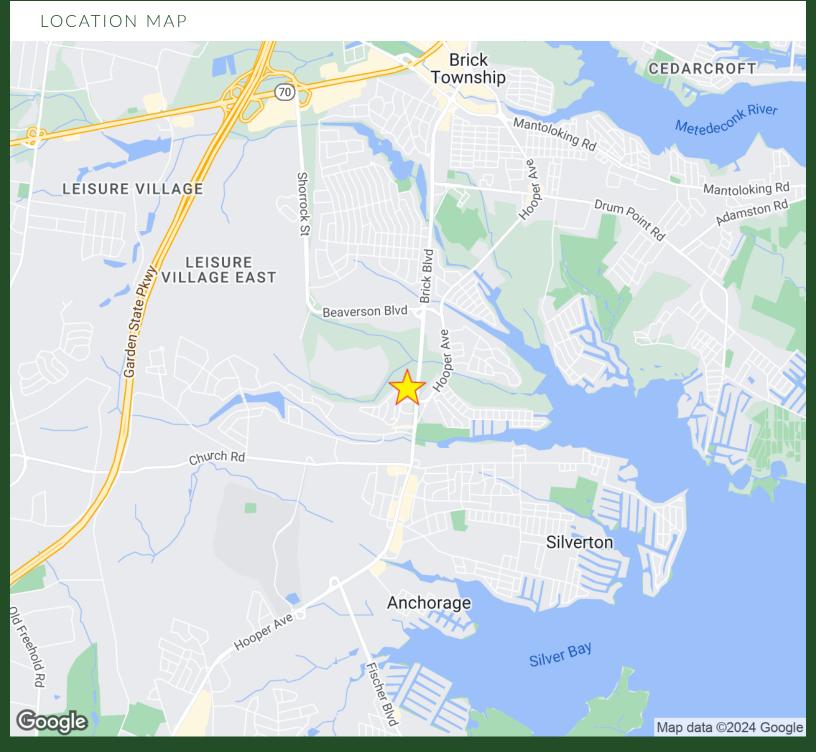

# DEMOGRAPHICS MAP & REPORT

| POPULATION           | 1 MILE | 3 MILES | 5 MILES |
|----------------------|--------|---------|---------|
| TOTAL POPULATION     | 9,006  | 59,385  | 164,517 |
| AVERAGE AGE          | 53.9   | 46.9    | 41.2    |
| AVERAGE AGE (MALE)   | 52.0   | 46.0    | 39.7    |
| AVERAGE AGE (FEMALE) | 54.5   | 48.0    | 42.9    |

| HOUSEHOLDS & INCOME                                  | 1 MILE    | 3 MILES   | 5 MILES   |
|------------------------------------------------------|-----------|-----------|-----------|
| TOTAL HOUSEHOLDS                                     | 4,195     | 27,352    | 70,934    |
| # OF PERSONS PER HH                                  | 2.1       | 2.2       | 2.3       |
| AVERAGE HH INCOME                                    | \$73,355  | \$83,328  | \$85,660  |
| AVERAGE HOUSE VALUE                                  | \$343,748 | \$326,318 | \$353,370 |
| * Demographic data derived from 2020 ACS - US Consus |           |           |           |

\* Demographic data derived from 2020 ACS - US Census

**William Sitar Jr.** | O: 732.623.2155 | C: 973.202.9119 | bsitarlaw@sitarcompany.com **Andrew Burachinsky** | O: 732.623.5616 | C: 973.462.7098 | burachinsky@sitarcompany.com