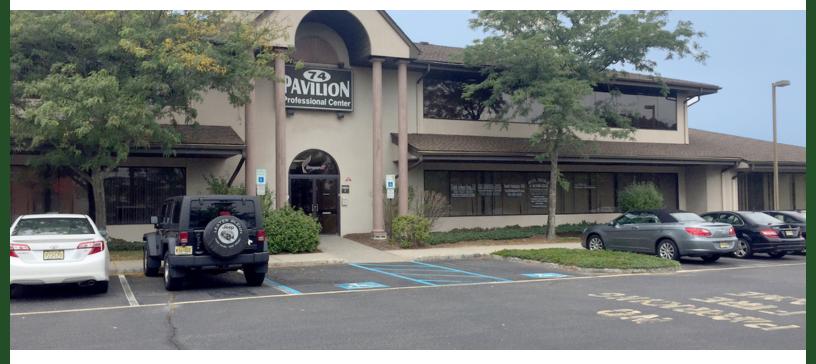

### PROPERTY DESCRIPTION

Office suite available in beautiful, corporate park setting

## **PROPERTY HIGHLIGHTS**

- Beautiful corporate park setting
- · Immaculately landscaped and maintained
- Route 70, Route 88 and the Garden State Parkway are all minutes away
- In the vicinity of restaurants, retail and hotels, all on Brick Boulevard
- See the unit floor plan under "Documents" on the property website

# **Pavilion Professional Center**

SICIR Realty Company

Worldwide Real Estate Services Since 1978

74-80 Brick Boulevard, Brick, NJ 08723

OUR SERVICES