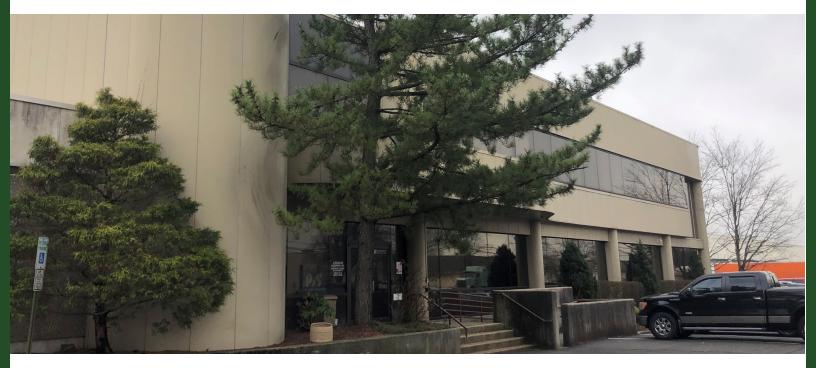

#### PROPERTY DESCRIPTION

12,500 SF second floor office space

### PROPERTY HIGHLIGHTS

- Second floor office space
- Recently carpeted and painted
- Private entrance
- · Ample parking
- · Elevator building
- Secured, gated and fenced property
- Tenant pays own utilities

# ±12,500 SF Office Space

200 Helen Street, South Plainfield, NJ 07080

Worldwide Real Estate Services Since 1978