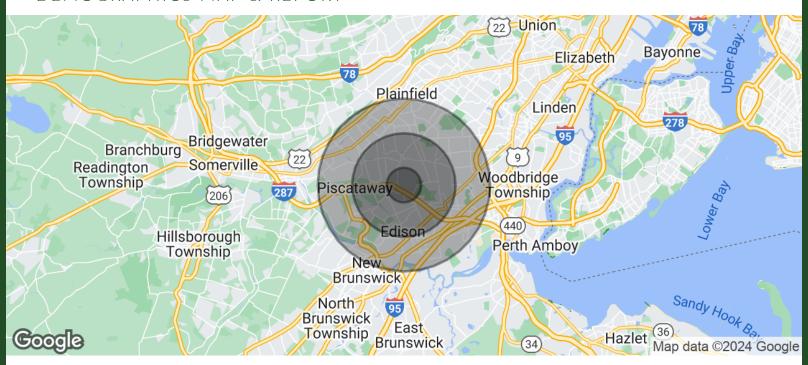

## DEMOGRAPHICS MAP & REPORT

| POPULATION           | 1 MILE | 3 MILES | 5 MILES |
|----------------------|--------|---------|---------|
| TOTAL POPULATION     | 7,314  | 70,085  | 282,414 |
| AVERAGE AGE          | 37.6   | 39.1    | 38.0    |
| AVERAGE AGE (MALE)   | 38.7   | 39.4    | 37.5    |
| AVERAGE AGE (FEMALE) | 37.1   | 39.8    | 38.4    |

| HOUSEHOLDS & INCOME                                   | 1 MILE    | 3 MILES   | 5 MILES   |
|-------------------------------------------------------|-----------|-----------|-----------|
| TOTAL HOUSEHOLDS                                      | 2,482     | 23,992    | 97,638    |
| # OF PERSONS PER HH                                   | 2.9       | 2.9       | 2.9       |
| AVERAGE HH INCOME                                     | \$133,086 | \$126,058 | \$111,488 |
| AVERAGE HOUSE VALUE                                   | \$592,236 | \$511,010 | \$396,186 |
| * Demographic data derived from 2020 ACS - LIS Census |           |           |           |