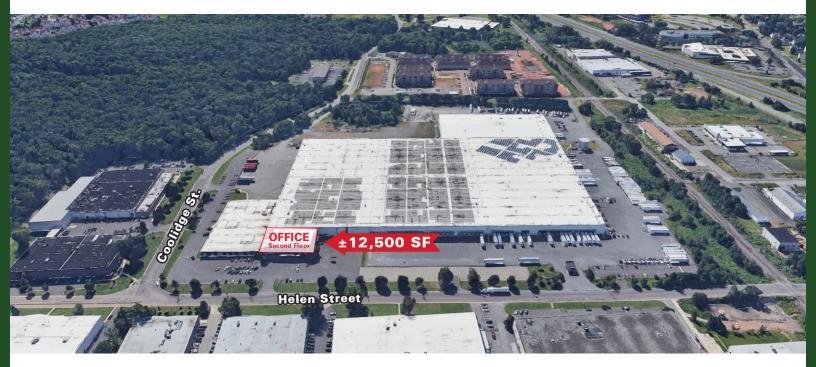

# ±12,500 SF Office Space

200 Helen Street, South Plainfield, NJ 07080

Worldwide Real Estate Services Since 1978

#### PROPERTY DESCRIPTION

12,500 SF second floor office space

### PROPERTY HIGHLIGHTS

- Second floor office space
- Recently carpeted and painted
- Private entrance
- · Ample parking
- · Elevator building
- Secured, gated and fenced property
- Tenant pays own utilities