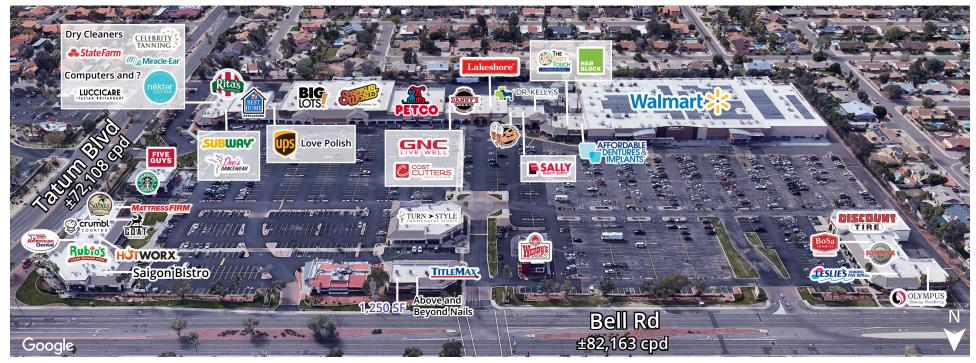

## Site plan & availability

| AH&R Block2,027 sf5The Tasty Touch Flavors of India1,400 sf11Dr. Kelly's Vet Surgery2,083 sf13Sally Beauty1,608 sf15Two Hands Korean Corn Dogs1,668 sf15Lakeshore Learning Materials8,800 sf16Danky's BBQ1,328 sf17Danky's BBQ1,328 sf18GNC1,306 sf18Sprinkler World of Arizona16,560 sf18Sprinkler World of Arizona16,394 sf19Big Lots30,000 sf13Love Polish1,307 sf145UPS1,307 sf15UPS1,830 sf163Dry Cleaners1,830 sf163Dry Cleaners1,200 sf163State Farm Insurance1,200 sf17Nekter1,200 sf18State Farm Insurance1,200 sf19State Farm Insurance1,200 sf10Subway1,240 sf13Leslie's3,642 sf14Discount Tire6,889 sf15Olympus Beauty Academy3,064 sf15Olympus Beauty Academy3,064 sf15Olympus Beauty Academy3,064 sf                                                               | #    | Tenant                           | Size      |
|----------------------------------------------------------------------------------------------------------------------------------------------------------------------------------------------------------------------------------------------------------------------------------------------------------------------------------------------------------------------------------------------------------------------------------------------------------------------------------------------------------------------------------------------------------------------------------------------------------------------------------------------------------------------------------------------------------------------------------------------------------------------------------|------|----------------------------------|-----------|
| The Tasty Touch Flavors of India 1,400 sf   11 Dr. Kelly's Vet Surgery 2,083 sf   13 Sally Beauty 1,608 sf   15 Two Hands Korean Corn Dogs 1,668 sf   15 Two Hands Korean Corn Dogs 1,668 sf   16 Danky's BBQ 1,328 sf   17 Danky's BBQ 1,328 sf   183 GNC 1,306 sf   184 Danky's BBQ 1,328 sf   185 Cost Cutters 1,328 sf   186 Sprinkler World of Arizona 16,560 sf   188 Sprinkler World of Arizona 16,394 sf   189 Big Lots 30,000 sf   183 Love Polish 1,307 sf   175 UPS 1,307 sf   185 UPS 1,307 sf   185 UPS 1,307 sf   185 Dry Cleaners 1,830 sf   185 Celebrity Tanning 1,568 sf   195 Luccicare Italian Restaurant 1,824 sf   10 Miracle Ear 1,200 sf                                                                                                                 | 1    | Affordable Dentures              | 3,200 sf  |
| 11Dr. Kelly's Vet Surgery2,083 sf13Sally Beauty1,608 sf15Two Hands Korean Corn Dogs1,668 sf15Two Hands Korean Corn Dogs1,668 sf15Lakeshore Learning Materials8,800 sf13Danky's BBQ1,328 sf13GNC1,306 sf15Cost Cutters1,328 sf16Sprinkler World of Arizona16,560 sf18Sprinkler World of Arizona16,394 sf19Big Lots30,000 sf13Love Polish1,307 sf145UPS1,307 sf15UPS1,307 sf16Dee's Dancewear2,400 sf15Celebrity Tanning1,568 sf16Dry Cleaners1,830 sf15Celebrity Tanning1,568 sf16Miracle Ear1,200 sf13State Farm Insurance1,200 sf15Computers and ?848 sf15Nekter1,509 sf15Subway1,240 sf15Noway1,845 sf14Discount Tire6,889 sf15Bosa Donuts1,845 sf15Olympus Beauty Academy3,064 sf2-1TitleMax of Arizona2,854 sf                                                               | 3    | H&R Block                        | 2,027 sf  |
| 3Sally Beauty1,608 sf13Sally Beauty1,608 sf15Two Hands Korean Corn Dogs1,668 sf15Lakeshore Learning Materials8,800 sf16Danky's BBQ1,328 sf17Danky's BBQ1,328 sf18GNC1,306 sf185Cost Cutters1,328 sf187Petco16,560 sf188Sprinkler World of Arizona16,394 sf189Big Lots30,000 sf181Love Polish1,307 sf185UPS1,307 sf185UPS1,307 sf185Dee's Dancewear2,400 sf183Dry Cleaners1,830 sf184Sf1,200 sf185Celebrity Tanning1,568 sf186Luccicare Italian Restaurant1,824 sf187Nekter1,200 sf183State Farm Insurance1,200 sf184SfState Farm Insurance1,200 sf185Computers and ?848 sf186Si1,240 sf187Nekter1,509 sf189Subway1,240 sf189Subway1,240 sf189Siba Donuts1,845 sf189Kimmyz3,641 sf180Si3,642 sf180Si3,064 sf180Si3,064 sf181Leslie's3,642 sf                                      | 5    | The Tasty Touch Flavors of India | 1,400 sf  |
| 15Two Hands Korean Corn Dogs1,668 sf15Lakeshore Learning Materials8,800 sf16Danky's BBQ1,328 sf17Danky's BBQ1,328 sf18GNC1,306 sf18Cost Cutters1,328 sf17Petco16,560 sf18Sprinkler World of Arizona16,394 sf18Big Lots30,000 sf13Love Polish1,307 sf145UPS1,307 sf145UPS1,307 sf145UPS1,307 sf147Best Home Appliances6,558 sf149Dee's Dancewear2,400 sf153Dry Cleaners1,830 sf155Celebrity Tanning1,568 sf159Luccicare Italian Restaurant1,824 sf161Miracle Ear1,200 sf150Luccicare Italian Restaurant1,200 sf153State Farm Insurance1,200 sf154State Farm Insurance1,200 sf155Computers and ?848 sf157Nekter1,509 sf158Bosa Donuts1,845 sf159Kimmyz3,691 sf150State Si3,642 sf150Olympus Beauty Academy3,064 sf150Iympus Beauty Academy3,064 sf150Iympus Beauty Academy3,064 sf | 11   | Dr. Kelly's Vet Surgery          | 2,083 sf  |
| 25 Lakeshore Learning Materials 8,800 sf   81 Danky's BBQ 1,328 sf   83 GNC 1,306 sf   83 GNC 1,328 sf   83 GNC 1,328 sf   84 Sprinkler World of Arizona 16,560 sf   85 Sprinkler World of Arizona 16,394 sf   89 Big Lots 30,000 sf   81 Love Polish 1,307 sf   815 UPS 1,307 sf   816 Dee's Dancewear 2,400 sf   817 Best Home Appliances 6,558 sf   819 Dee's Dancewear 2,400 sf   825 Celebrity Tanning 1,568 sf   836 Luccicare Italian Restaurant 1,824 sf   837 Nekter 1,200 sf   838 State Farm Insurance 1,200 sf   839 Subway 1,240 sf   848 sf Si So   847 So So   848 Si So   848 Si </td <td>13</td> <td>Sally Beauty</td> <td>1,608 sf</td>                                                                                                                        | 13   | Sally Beauty                     | 1,608 sf  |
| 31 Danky's BBQ 1,328 sf   33 GNC 1,306 sf   35 Cost Cutters 1,328 sf   37 Petco 16,560 sf   38 Sprinkler World of Arizona 16,394 sf   39 Big Lots 30,000 sf   31 Love Polish 1,307 sf   43 Love Polish 1,307 sf   45 UPS 1,307 sf   45 UPS 1,307 sf   45 UPS 1,307 sf   46 Dee's Dancewear 2,400 sf   53 Dry Cleaners 1,830 sf   55 Celebrity Tanning 1,568 sf   57 Rita's Italian Ice 1,200 sf   53 Dry Cleaners and ? 848 sf   54 Miracle Ear 1,200 sf   55 Computers and ? 848 sf   57 Nekter 1,509 sf   58 Subway 1,240 sf   59 Subway 1,240 sf   50 Subway 1,240 sf                                                                                                                                                                                                         | 15   | Two Hands Korean Corn Dogs       | 1,668 sf  |
| BitJunctionB33GNC1,306 sfB35Cost Cutters1,328 sfB7Petco16,560 sfB8Sprinkler World of Arizona16,394 sfB9Big Lots30,000 sfI3Love Polish1,307 sfI5UPS1,307 sfI5UPS1,307 sfI6Dee's Dancewear2,400 sfI6Dee's Dancewear2,400 sfI6Dry Cleaners1,830 sfI6Celebrity Tanning1,568 sfI7Rita's Italian Ice1,200 sfI6Luccicare Italian Restaurant1,824 sfI6Miracle Ear1,200 sfI6Computers and ?848 sfI7Nekter1,509 sfI8SpLucdo sfI8Sp1,845 sfI7Nekter1,845 sfI7Nekter3,691 sfI8Sp3,642 sfI8Sp3,642 sfI8Sp3,064 sfI7TitleMax of Arizona2,854 sf                                                                                                                                                                                                                                                | 25   | Lakeshore Learning Materials     | 8,800 sf  |
| 85Cost Cutters1,328 sf87Petco16,560 sf88Sprinkler World of Arizona16,394 sf89Big Lots30,000 sf83Love Polish1,307 sf84UPS1,307 sf85UPS1,307 sf86Dee's Dancewear2,400 sf87Diry Cleaners1,830 sf86Celebrity Tanning1,568 sf87Rita's Italian Ice1,200 sf88State Farm Insurance1,200 sf83State Farm Insurance1,200 sf848 sfS7Nekter1,509 sf85Computers and ?848 sf86Sibount Tire6,889 sf84-1Discount Tire6,889 sf84-5Bosa Donuts1,845 sf84-15Olympus Beauty Academy3,064 sf84-15Olympus Beauty Academy3,064 sf84-1TitleMax of Arizona2,854 sf                                                                                                                                                                                                                                         | 31   | Danky's BBQ                      | 1,328 sf  |
| BitPetco16,560 sf38Sprinkler World of Arizona16,394 sf39Big Lots30,000 sf31Love Polish1,307 sf43Love Polish1,307 sf45UPS1,307 sf47Best Home Appliances6,558 sf49Dee's Dancewear2,400 sf53Dry Cleaners1,830 sf55Celebrity Tanning1,568 sf57Rita's Italian Ice1,200 sf59Luccicare Italian Restaurant1,824 sf51Miracle Ear1,200 sf55Computers and ?848 sf57Nekter1,509 sf59Subway1,240 sf59Subway1,240 sf59Subway1,845 sf59Subway3,691 sf54-5Bosa Donuts1,845 sf54-5Olympus Beauty Academy3,064 sf54-1TitleMax of Arizona2,854 sf                                                                                                                                                                                                                                                   | 33   | GNC                              | 1,306 sf  |
| 38Sprinkler World of Arizona16,394 sf39Big Lots30,000 sf13Love Polish1,307 sf15UPS1,307 sf15UPS1,307 sf17Best Home Appliances6,558 sf19Dee's Dancewear2,400 sf53Dry Cleaners1,830 sf55Celebrity Tanning1,568 sf57Rita's Italian Ice1,200 sf59Luccicare Italian Restaurant1,824 sf51Miracle Ear1,200 sf55Computers and ?848 sf57Nekter1,509 sf59Subway1,240 sf54-1Discount Tire6,889 sf54-5Bosa Donuts1,845 sf54-15Olympus Beauty Academy3,064 sf54-15Olympus Beauty Academy3,064 sf54-1TitleMax of Arizona2,854 sf                                                                                                                                                                                                                                                               | 35   | Cost Cutters                     | 1,328 sf  |
| Big Lots30,000 sf13Love Polish1,307 sf15UPS1,307 sf17Best Home Appliances6,558 sf19Dee's Dancewear2,400 sf13Dry Cleaners1,830 sf15Celebrity Tanning1,568 sf15Celebrity Tanning1,268 sf16Miracle Ear1,200 sf17Miracle Ear1,251 sf18State Farm Insurance1,200 sf19Subway1,240 sf10Subway1,240 sf11Discount Tire6,889 sf12A-1Discount Si13Leslie's3,642 sf14Olympus Beauty Academy3,064 sf14TitleMax of Arizona2,854 sf                                                                                                                                                                                                                                                                                                                                                             | 37   | Petco                            | 16,560 sf |
| I3Love Polish1,307 sfI43Love Polish1,307 sfI45UPS1,307 sfI47Best Home Appliances6,558 sf149Dee's Dancewear2,400 sf153Dry Cleaners1,830 sf155Celebrity Tanning1,568 sf156Rita's Italian Ice1,200 sf157Rita's Italian Restaurant1,824 sf151Miracle Ear1,251 sf153State Farm Insurance1,200 sf155Computers and ?848 sf157Nekter1,509 sf159Subway1,240 sf150Subway1,240 sf151Discount Tire6,889 sf152Bosa Donuts1,845 sf153Leslie's3,642 sf154Olympus Beauty Academy3,064 sf154State Arizona2,854 sf                                                                                                                                                                                                                                                                                 | 38   | Sprinkler World of Arizona       | 16,394 sf |
| 15UPS1,307 sf17Best Home Appliances6,558 sf19Dee's Dancewear2,400 sf53Dry Cleaners1,830 sf55Celebrity Tanning1,568 sf57Rita's Italian Ice1,200 sf59Luccicare Italian Restaurant1,824 sf51Miracle Ear1,251 sf53State Farm Insurance1,200 sf55Computers and ?848 sf57Nekter1,509 sf59Subway1,240 sf59Subway1,240 sf59Subway1,845 sf54-1Discount Tire6,889 sf54-3Leslie's3,642 sf54-15Olympus Beauty Academy3,064 sf54-1TitleMax of Arizona2,854 sf                                                                                                                                                                                                                                                                                                                                 | 39   | Big Lots                         | 30,000 sf |
| ArrBest Home Appliances6,558 sf19Dee's Dancewear2,400 sf19Dee's Dancewear2,400 sf10Dry Cleaners1,830 sf10Celebrity Tanning1,568 sf11Rita's Italian Ice1,200 sf12Luccicare Italian Restaurant1,824 sf13Miracle Ear1,200 sf14Miracle Ear1,200 sf15Computers and ?848 sf15Nekter1,509 sf15Subway1,240 sf14Discount Tire6,889 sf15Bosa Donuts1,845 sf14Leslie's3,642 sf15Olympus Beauty Academy3,064 sf2-1TitleMax of Arizona2,854 sf                                                                                                                                                                                                                                                                                                                                                | 43   | Love Polish                      | 1,307 sf  |
| 19Dee's Dancewear2,400 sf53Dry Cleaners1,830 sf55Celebrity Tanning1,568 sf57Rita's Italian Ice1,200 sf59Luccicare Italian Restaurant1,824 sf51Miracle Ear1,251 sf53State Farm Insurance1,200 sf55Computers and ?848 sf57Nekter1,509 sf59Subway1,240 sf59Subway1,240 sf54-1Discount Tire6,889 sf54-5Bosa Donuts1,845 sf54-9Kimmyz3,691 sf54-15Olympus Beauty Academy3,064 sf54-1TitleMax of Arizona2,854 sf                                                                                                                                                                                                                                                                                                                                                                       | 45   | UPS                              | 1,307 sf  |
| 53Dry Cleaners1,830 sf55Celebrity Tanning1,568 sf57Rita's Italian Ice1,200 sf59Luccicare Italian Restaurant1,824 sf51Miracle Ear1,251 sf53State Farm Insurance1,200 sf55Computers and ?848 sf57Nekter1,509 sf59Subway1,240 sf59Subway1,240 sf54-1Discount Tire6,889 sf54-5Bosa Donuts1,845 sf54-13Leslie's3,642 sf54-15Olympus Beauty Academy3,064 sf54-1TitleMax of Arizona2,854 sf                                                                                                                                                                                                                                                                                                                                                                                             | 47   | Best Home Appliances             | 6,558 sf  |
| 55Celebrity Tanning1,568 sf57Rita's Italian Ice1,200 sf59Luccicare Italian Restaurant1,824 sf51Miracle Ear1,251 sf53State Farm Insurance1,200 sf55Computers and ?848 sf57Nekter1,509 sf59Subway1,240 sf54Discount Tire6,889 sf55Bosa Donuts1,845 sf54Sisa Donuts3,691 sf54Olympus Beauty Academy3,064 sf54Colympus Beauty Academy3,064 sf54C-1TitleMax of Arizona2,854 sf                                                                                                                                                                                                                                                                                                                                                                                                        | 49   | Dee's Dancewear                  | 2,400 sf  |
| AD67Rita's Italian Ice1,200 sf69Luccicare Italian Restaurant1,824 sf61Miracle Ear1,251 sf63State Farm Insurance1,200 sf65Computers and ?848 sf67Nekter1,509 sf69Subway1,240 sf64-1Discount Tire6,889 sf64-5Bosa Donuts1,845 sf64-9Kimmyz3,691 sf64-13Leslie's3,642 sf64-15Olympus Beauty Academy3,064 sf65-1TitleMax of Arizona2,854 sf                                                                                                                                                                                                                                                                                                                                                                                                                                          | 53   | Dry Cleaners                     | 1,830 sf  |
| 59Luccicare Italian Restaurant1,824 sf51Miracle Ear1,251 sf53State Farm Insurance1,200 sf55Computers and ?848 sf57Nekter1,509 sf59Subway1,240 sf54-1Discount Tire6,889 sf54-5Bosa Donuts1,845 sf54-9Kimmyz3,691 sf54-15Olympus Beauty Academy3,064 sf5-1TitleMax of Arizona2,854 sf                                                                                                                                                                                                                                                                                                                                                                                                                                                                                              | 55   | Celebrity Tanning                | 1,568 sf  |
| Miracle Ear 1,251 sf   53 State Farm Insurance 1,200 sf   55 Computers and ? 848 sf   57 Nekter 1,509 sf   59 Subway 1,240 sf   54-1 Discount Tire 6,889 sf   54-5 Bosa Donuts 1,845 sf   54-9 Kimmyz 3,691 sf   54-15 Olympus Beauty Academy 3,064 sf   57-1 TitleMax of Arizona 2,854 sf                                                                                                                                                                                                                                                                                                                                                                                                                                                                                       | 57   | Rita's Italian Ice               | 1,200 sf  |
| 53State Farm Insurance1,200 sf55Computers and ?848 sf57Nekter1,509 sf59Subway1,240 sf54-1Discount Tire6,889 sf54-5Bosa Donuts1,845 sf54-9Kimmyz3,691 sf54-13Leslie's3,642 sf54-15Olympus Beauty Academy3,064 sf5-1TitleMax of Arizona2,854 sf                                                                                                                                                                                                                                                                                                                                                                                                                                                                                                                                    | 59   | Luccicare Italian Restaurant     | 1,824 sf  |
| 55Computers and ?848 sf57Nekter1,509 sf59Subway1,240 sf54-1Discount Tire6,889 sf58Bosa Donuts1,845 sf59Kimmyz3,691 sf54-13Leslie's3,642 sf54-15Olympus Beauty Academy3,064 sf5-1TitleMax of Arizona2,854 sf                                                                                                                                                                                                                                                                                                                                                                                                                                                                                                                                                                      | 61   | Miracle Ear                      | 1,251 sf  |
| 57 Nekter 1,509 sf   59 Subway 1,240 sf   59 Subway 1,240 sf   59 Discount Tire 6,889 sf   5-5 Bosa Donuts 1,845 sf   5-9 Kimmyz 3,691 sf   5-13 Leslie's 3,642 sf   5-15 Olympus Beauty Academy 3,064 sf   5-1 TitleMax of Arizona 2,854 sf                                                                                                                                                                                                                                                                                                                                                                                                                                                                                                                                     | 63   | State Farm Insurance             | 1,200 sf  |
| 59Subway1,240 sfA-1Discount Tire6,889 sfA-5Bosa Donuts1,845 sfA-9Kimmyz3,691 sfA-13Leslie's3,642 sfA-15Olympus Beauty Academy3,064 sfC-1TitleMax of Arizona2,854 sf                                                                                                                                                                                                                                                                                                                                                                                                                                                                                                                                                                                                              | 65   | Computers and ?                  | 848 sf    |
| A-1Discount Tire6,889 sfA-5Bosa Donuts1,845 sfA-9Kimmyz3,691 sfA-13Leslie's3,642 sfA-15Olympus Beauty Academy3,064 sfC-1TitleMax of Arizona2,854 sf                                                                                                                                                                                                                                                                                                                                                                                                                                                                                                                                                                                                                              | 67   | Nekter                           | 1,509 sf  |
| A-5Bosa Donuts1,845 sfA-9Kimmyz3,691 sfA-13Leslie's3,642 sfA-15Olympus Beauty Academy3,064 sfC-1TitleMax of Arizona2,854 sf                                                                                                                                                                                                                                                                                                                                                                                                                                                                                                                                                                                                                                                      | 69   | Subway                           | 1,240 sf  |
| A-9Kimmyz3,691 sfA-13Leslie's3,642 sfA-15Olympus Beauty Academy3,064 sfC-1TitleMax of Arizona2,854 sf                                                                                                                                                                                                                                                                                                                                                                                                                                                                                                                                                                                                                                                                            | A-1  | Discount Tire                    | 6,889 sf  |
| A-13Leslie's3,642 sfA-15Olympus Beauty Academy3,064 sfC-1TitleMax of Arizona2,854 sf                                                                                                                                                                                                                                                                                                                                                                                                                                                                                                                                                                                                                                                                                             | A-5  | Bosa Donuts                      | 1,845 sf  |
| A-15Olympus Beauty Academy3,064 sfC-1TitleMax of Arizona2,854 sf                                                                                                                                                                                                                                                                                                                                                                                                                                                                                                                                                                                                                                                                                                                 | A-9  | Kimmyz                           | 3,691 sf  |
| C-1 TitleMax of Arizona 2,854 sf                                                                                                                                                                                                                                                                                                                                                                                                                                                                                                                                                                                                                                                                                                                                                 | A-13 | Leslie's                         | 3,642 sf  |
|                                                                                                                                                                                                                                                                                                                                                                                                                                                                                                                                                                                                                                                                                                                                                                                  | A-15 | Olympus Beauty Academy           | 3,064 sf  |
| 2 Above and Revend Nails 1 002 cf                                                                                                                                                                                                                                                                                                                                                                                                                                                                                                                                                                                                                                                                                                                                                | C-1  | TitleMax of Arizona              | 2,854 sf  |
|                                                                                                                                                                                                                                                                                                                                                                                                                                                                                                                                                                                                                                                                                                                                                                                  | C-2  | Above and Beyond Nails           | 1,003 sf  |

| #    | Tenant                    | Size     |
|------|---------------------------|----------|
| C-3  | Available                 | 1,250 sf |
| E-1  | Mattress Firm             | 3,737 sf |
| E-5  | Saba's Mediterranean      | 1,493 sf |
| E-7  | GOAT Haircuts             | 1,493 sf |
| E-9  | Crumble Cookies           | 1,493 sf |
| E-11 | Hotworx                   | 1,903 sf |
| E-15 | American Dental Companies | 3,635 sf |

| #        | Tenant             | Size      |
|----------|--------------------|-----------|
| E-17     | Rubio's            | 2,435 sf  |
| E-19     | Saigon Bistro      | 1,997 sf  |
| 4701     | Wendy's            | 4,000 sf  |
| 4711     | Turn Style         | 10,116 sf |
| 4617     | Walmart            | -         |
| 16900-10 | ) Five Guys        | 2,329 sf  |
| 16900-1  | 1 Starbucks Coffee | 1,964 sf  |