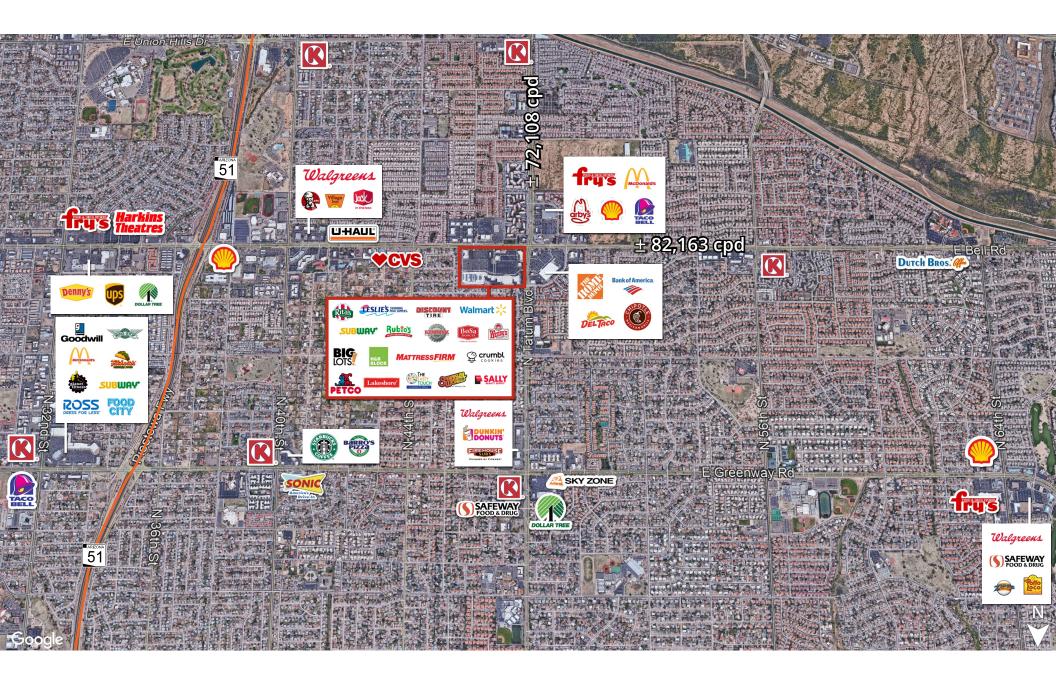

------------------|----------|
| C-3  | Available                 | 1,250 sf |
| E-1  | Mattress Firm             | 3,737 sf |
| E-5  | Saba's Mediterranean      | 1,493 sf |
| E-7  | GOAT Haircuts             | 1,493 sf |
| E-9  | Crumble Cookies           | 1,493 sf |
| E-11 | Hotworx                   | 1,903 sf |
| E-15 | American Dental Companies | 3,635 sf |

| #        | Tenant             | Size      |
|----------|--------------------|-----------|
| E-17     | Rubio's            | 2,435 sf  |
| E-19     | Saigon Bistro      | 1,997 sf  |
| 4701     | Wendy's            | 4,000 sf  |
| 4711     | Turn Style         | 10,116 sf |
| 4617     | Walmart            | -         |
| 16900-10 | ) Five Guys        | 2,329 sf  |
| 16900-1  | 1 Starbucks Coffee | 1,964 sf  |

#### Trade area



### Demographics

| Population | 1-mile           | 3-miles          | 5-miles          |
|------------|------------------|------------------|------------------|
|            | <b>17,339</b>    | 115,646          | <b>248,158</b>   |
| Median age | 1-mile           | 3-miles          | 5-miles          |
|            | <b>41.0</b>      | <b>39.8</b>      | <b>40.5</b>      |
| Daytime    | 1-mile           | 3-miles          | 5-miles          |
| employment | <b>4,784</b>     | <b>48,020</b>    | <b>158,618</b>   |
| Avg. HH    | 1-mile           | 3-miles          | 5-miles          |
| income     | <b>\$121,276</b> | <b>\$100,490</b> | <b>\$106,207</b> |
| HH units   | 1-mile           | 3-miles          | 5-miles          |
|            | <b>7,172</b>     | <b>51,422</b>    | <b>113,