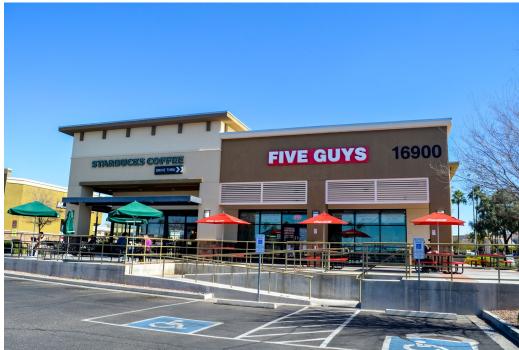

# Last space available at Phoenix shopping center

Join Walmart, Petco, Big Lots, Mattress Firm, and Starbucks

Great visibility and traffic counts

Located near Loop-101 and SR-51 freeways

| #        | Tenant             | Size      |
|----------|--------------------|-----------|
| E-17     | Rubio's            | 2,435 sf  |
| E-19     | Saigon Bistro      | 1,997 sf  |
| 4701     | Wendy's            | 4,000 sf  |
| 4711     | Turn Style         | 10,116 sf |
| 4617     | Walmart            | -         |
| 16900-10 | ) Five Guys        | 2,329 sf  |
| 16900-1  | 1 Starbucks Coffee | 1,964 sf  |