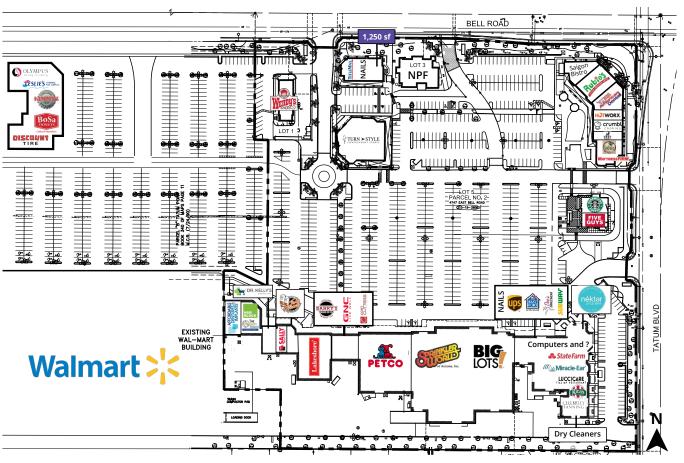

## Site plan & availability

| AH&R Block2,027 sf5The Tasty Touch Flavors of India1,400 sf11Dr. Kelly's Vet Surgery2,083 sf13Sally Beauty1,608 sf15Two Hands Korean Corn Dogs1,668 sf15Lakeshore Learning Materials8,800 sf16Danky's BBQ1,328 sf17Danky's BBQ1,328 sf18GNC1,306 sf18Sprinkler World of Arizona16,560 sf18Sprinkler World of Arizona16,394 sf19Big Lots30,000 sf13Love Polish1,307 sf145UPS1,307 sf15UPS1,830 sf163Dry Cleaners1,830 sf163Dry Cleaners1,200 sf163State Farm Insurance1,200 sf17Nekter1,200 sf18State Farm Insurance1,200 sf19State Farm Insurance1,200 sf10Subway1,240 sf13Leslie's3,642 sf14Discount Tire6,889 sf15Olympus Beauty Academy3,064 sf15Olympus Beauty Academy3,064 sf15Olympus Beauty Academy3,064 sf                                                               | #    | Tenant                           | Size      |
|----------------------------------------------------------------------------------------------------------------------------------------------------------------------------------------------------------------------------------------------------------------------------------------------------------------------------------------------------------------------------------------------------------------------------------------------------------------------------------------------------------------------------------------------------------------------------------------------------------------------------------------------------------------------------------------------------------------------------------------------------------------------------------|------|----------------------------------|-----------|
| The Tasty Touch Flavors of India 1,400 sf   11 Dr. Kelly's Vet Surgery 2,083 sf   13 Sally Beauty 1,608 sf   15 Two Hands Korean Corn Dogs 1,668 sf   15 Two Hands Korean Corn Dogs 1,668 sf   16 Danky's BBQ 1,328 sf   17 Danky's BBQ 1,328 sf   183 GNC 1,306 sf   184 Danky's BBQ 1,328 sf   185 Cost Cutters 1,328 sf   186 Sprinkler World of Arizona 16,560 sf   188 Sprinkler World of Arizona 16,394 sf   189 Big Lots 30,000 sf   183 Love Polish 1,307 sf   175 UPS 1,307 sf   185 UPS 1,307 sf   185 UPS 1,307 sf   185 Dry Cleaners 1,830 sf   185 Celebrity Tanning 1,568 sf   195 Luccicare Italian Restaurant 1,824 sf   10 Miracle Ear 1,200 sf                                                                                                                 | 1    | Affordable Dentures              | 3,200 sf  |
| 11Dr. Kelly's Vet Surgery2,083 sf13Sally Beauty1,608 sf15Two Hands Korean Corn Dogs1,668 sf15Two Hands Korean Corn Dogs1,668 sf15Lakeshore Learning Materials8,800 sf13Danky's BBQ1,328 sf13GNC1,306 sf15Cost Cutters1,328 sf16Sprinkler World of Arizona16,560 sf18Sprinkler World of Arizona16,394 sf19Big Lots30,000 sf13Love Polish1,307 sf145UPS1,307 sf15UPS1,307 sf16Dee's Dancewear2,400 sf15Celebrity Tanning1,568 sf16Dry Cleaners1,830 sf15Celebrity Tanning1,568 sf16Miracle Ear1,200 sf13State Farm Insurance1,200 sf15Computers and ?848 sf15Nekter1,509 sf15Subway1,240 sf15Noway1,845 sf14Discount Tire6,889 sf15Bosa Donuts1,845 sf15Olympus Beauty Academy3,064 sf2-1TitleMax of Arizona2,854 sf                                                               | 3    | H&R Block                        | 2,027 sf  |
| 3Sally Beauty1,608 sf13Sally Beauty1,608 sf15Two Hands Korean Corn Dogs1,668 sf15Lakeshore Learning Materials8,800 sf16Danky's BBQ1,328 sf17Danky's BBQ1,328 sf18GNC1,306 sf185Cost Cutters1,328 sf187Petco16,560 sf188Sprinkler World of Arizona16,394 sf189Big Lots30,000 sf181Love Polish1,307 sf185UPS1,307 sf185UPS1,307 sf185Dee's Dancewear2,400 sf183Dry Cleaners1,830 sf184Sf1,200 sf185Celebrity Tanning1,568 sf186Luccicare Italian Restaurant1,824 sf187Nekter1,200 sf183State Farm Insurance1,200 sf184SfState Farm Insurance1,200 sf185Computers and ?848 sf186Si1,240 sf187Nekter1,509 sf189Subway1,240 sf189Subway1,240 sf189Siba Donuts1,845 sf189Kimmyz3,641 sf180Si3,642 sf180Si3,064 sf180Si3,064 sf181Leslie's3,642 sf                                      | 5    | The Tasty Touch Flavors of India | 1,400 sf  |
| 15Two Hands Korean Corn Dogs1,668 sf15Lakeshore Learning Materials8,800 sf16Danky's BBQ1,328 sf17Danky's BBQ1,328 sf18GNC1,306 sf18Cost Cutters1,328 sf17Petco16,560 sf18Sprinkler World of Arizona16,394 sf18Big Lots30,000 sf13Love Polish1,307 sf145UPS1,307 sf145UPS1,307 sf145UPS1,307 sf147Best Home Appliances6,558 sf149Dee's Dancewear2,400 sf153Dry Cleaners1,830 sf155Celebrity Tanning1,568 sf159Luccicare Italian Restaurant1,824 sf161Miracle Ear1,200 sf150Luccicare Italian Restaurant1,200 sf153State Farm Insurance1,200 sf154State Farm Insurance1,200 sf155Computers and ?848 sf157Nekter1,509 sf158Bosa Donuts1,845 sf159Kimmyz3,691 sf150State Si3,642 sf150Olympus Beauty Academy3,064 sf150Iympus Beauty Academy3,064 sf150Iympus Beauty Academy3,064 sf | 11   | Dr. Kelly's Vet Surgery          | 2,083 sf  |
| 25 Lakeshore Learning Materials 8,800 sf   81 Danky's BBQ 1,328 sf   83 GNC 1,306 sf   83 GNC 1,328 sf   83 GNC 1,328 sf   84 Sprinkler World of Arizona 16,560 sf   85 Sprinkler World of Arizona 16,394 sf   89 Big Lots 30,000 sf   81 Love Polish 1,307 sf   815 UPS 1,307 sf   816 Dee's Dancewear 2,400 sf   817 Best Home Appliances 6,558 sf   819 Dee's Dancewear 2,400 sf   825 Celebrity Tanning 1,568 sf   836 Luccicare Italian Restaurant 1,824 sf   837 Nekter 1,200 sf   838 State Farm Insurance 1,200 sf   839 Subway 1,240 sf   848 sf Si So   847 So So   848 Si So   848 Si </td <td>13</td> <td>Sally Beauty</td> <td>1,608 sf</td>                                                                                                                        | 13   | Sally Beauty                     | 1,608 sf  |
| 31 Danky's BBQ 1,328 sf   33 GNC 1,306 sf   35 Cost Cutters 1,328 sf   37 Petco 16,560 sf   38 Sprinkler World of Arizona 16,394 sf   39 Big Lots 30,000 sf   31 Love Polish 1,307 sf   43 Love Polish 1,307 sf   45 UPS 1,307 sf   45 UPS 1,307 sf   45 UPS 1,307 sf   46 Dee's Dancewear 2,400 sf   53 Dry Cleaners 1,830 sf   55 Celebrity Tanning 1,568 sf   57 Rita's Italian Ice 1,200 sf   53 Dry Cleaners and ? 848 sf   54 Miracle Ear 1,200 sf   55 Computers and ? 848 sf   57 Nekter 1,509 sf   58 Subway 1,240 sf   59 Subway 1,240 sf   50 Subway 1,240 sf                                                                                                                                                                                                         | 15   | Two Hands Korean Corn Dogs       | 1,668 sf  |
| BitJunctionB33GNC1,306 sfB35Cost Cutters1,328 sfB7Petco16,560 sfB8Sprinkler World of Arizona16,394 sfB9Big Lots30,000 sfI3Love Polish1,307 sfI5UPS1,307 sfI5UPS1,307 sfI6Dee's Dancewear2,400 sfI6Dee's Dancewear2,400 sfI6Dry Cleaners1,830 sfI6Celebrity Tanning1,568 sfI7Rita's Italian Ice1,200 sfI6Luccicare Italian Restaurant1,824 sfI6Miracle Ear1,200 sfI6Computers and ?848 sfI7Nekter1,509 sfI8SpLucdo sfI8Sp1,845 sfI7Nekter1,845 sfI7Nekter3,691 sfI8Sp3,642 sfI8Sp3,642 sfI8Sp3,064 sfI7TitleMax of Arizona2,854 sf                                                                                                                                                                                                                                                | 25   | Lakeshore Learning Materials     | 8,800 sf  |
| 85Cost Cutters1,328 sf87Petco16,560 sf88Sprinkler World of Arizona16,394 sf89Big Lots30,000 sf83Love Polish1,307 sf84UPS1,307 sf85UPS1,307 sf86Dee's Dancewear2,400 sf87Diry Cleaners1,830 sf86Celebrity Tanning1,568 sf87Rita's Italian Ice1,200 sf88State Farm Insurance1,200 sf83State Farm Insurance1,200 sf848 sfS7Nekter1,509 sf85Computers and ?848 sf86Sibount Tire6,889 sf84-1Discount Tire6,889 sf84-5Bosa Donuts1,845 sf84-15Olympus Beauty Academy3,064 sf84-15Olympus Beauty Academy3,064 sf84-1TitleMax of Arizona2,854 sf                                                                                                                                                                                                                                         | 31   | Danky's BBQ                      | 1,328 sf  |
| BitPetco16,560 sf38Sprinkler World of Arizona16,394 sf39Big Lots30,000 sf31Love Polish1,307 sf43Love Polish1,307 sf45UPS1,307 sf47Best Home Appliances6,558 sf49Dee's Dancewear2,400 sf53Dry Cleaners1,830 sf55Celebrity Tanning1,568 sf57Rita's Italian Ice1,200 sf59Luccicare Italian Restaurant1,824 sf51Miracle Ear1,200 sf55Computers and ?848 sf57Nekter1,509 sf59Subway1,240 sf59Subway1,240 sf59Subway1,845 sf59Subway3,691 sf54-5Bosa Donuts1,845 sf54-5Olympus Beauty Academy3,064 sf54-1TitleMax of Arizona2,854 sf                                                                                                                                                                                                                                                   | 33   | GNC                              | 1,306 sf  |
| 38Sprinkler World of Arizona16,394 sf39Big Lots30,000 sf13Love Polish1,307 sf15UPS1,307 sf15UPS1,307 sf17Best Home Appliances6,558 sf19Dee's Dancewear2,400 sf53Dry Cleaners1,830 sf55Celebrity Tanning1,568 sf57Rita's Italian Ice1,200 sf59Luccicare Italian Restaurant1,824 sf51Miracle Ear1,200 sf55Computers and ?848 sf57Nekter1,509 sf59Subway1,240 sf54-1Discount Tire6,889 sf54-5Bosa Donuts1,845 sf54-15Olympus Beauty Academy3,064 sf54-15Olympus Beauty Academy3,064 sf54-1TitleMax of Arizona2,854 sf                                                                                                                                                                                                                                                               | 35   | Cost Cutters                     | 1,328 sf  |
| Big Lots30,000 sf13Love Polish1,307 sf15UPS1,307 sf17Best Home Appliances6,558 sf19Dee's Dancewear2,400 sf13Dry Cleaners1,830 sf15Celebrity Tanning1,568 sf15Celebrity Tanning1,268 sf16Miracle Ear1,200 sf17Miracle Ear1,251 sf18State Farm Insurance1,200 sf19Subway1,240 sf10Subway1,240 sf11Discount Tire6,889 sf12A-1Discount Si13Leslie's3,642 sf14Olympus Beauty Academy3,064 sf14TitleMax of Arizona2,854 sf                                                                                                                                                                                                                                                                                                                                                             | 37   | Petco                            | 16,560 sf |
| I3Love Polish1,307 sfI43Love Polish1,307 sfI45UPS1,307 sfI47Best Home Appliances6,558 sf149Dee's Dancewear2,400 sf153Dry Cleaners1,830 sf155Celebrity Tanning1,568 sf156Rita's Italian Ice1,200 sf157Rita's Italian Restaurant1,824 sf151Miracle Ear1,251 sf153State Farm Insurance1,200 sf155Computers and ?848 sf157Nekter1,509 sf159Subway1,240 sf150Subway1,240 sf151Discount Tire6,889 sf152Bosa Donuts1,845 sf153Leslie's3,642 sf154Olympus Beauty Academy3,064 sf154State Arizona2,854 sf                                                                                                                                                                                                                                                                                 | 38   | Sprinkler World of Arizona       | 16,394 sf |
| 15UPS1,307 sf17Best Home Appliances6,558 sf19Dee's Dancewear2,400 sf53Dry Cleaners1,830 sf55Celebrity Tanning1,568 sf57Rita's Italian Ice1,200 sf59Luccicare Italian Restaurant1,824 sf51Miracle Ear1,251 sf53State Farm Insurance1,200 sf55Computers and ?848 sf57Nekter1,509 sf59Subway1,240 sf59Subway1,240 sf59Subway1,845 sf54-1Discount Tire6,889 sf54-3Leslie's3,642 sf54-15Olympus Beauty Academy3,064 sf54-1TitleMax of Arizona2,854 sf                                                                                                                                                                                                                                                                                                                                 | 39   | Big Lots                         | 30,000 sf |
| ArrBest Home Appliances6,558 sf19Dee's Dancewear2,400 sf19Dee's Dancewear2,400 sf10Dry Cleaners1,830 sf10Celebrity Tanning1,568 sf11Rita's Italian Ice1,200 sf12Luccicare Italian Restaurant1,824 sf13Miracle Ear1,200 sf14Miracle Ear1,200 sf15Computers and ?848 sf15Nekter1,509 sf15Subway1,240 sf14Discount Tire6,889 sf15Bosa Donuts1,845 sf14Leslie's3,642 sf15Olympus Beauty Academy3,064 sf2-1TitleMax of Arizona2,854 sf                                                                                                                                                                                                                                                                                                                                                | 43   | Love Polish                      | 1,307 sf  |
| 19Dee's Dancewear2,400 sf53Dry Cleaners1,830 sf55Celebrity Tanning1,568 sf57Rita's Italian Ice1,200 sf59Luccicare Italian Restaurant1,824 sf51Miracle Ear1,251 sf53State Farm Insurance1,200 sf55Computers and ?848 sf57Nekter1,509 sf59Subway1,240 sf59Subway1,240 sf54-1Discount Tire6,889 sf54-5Bosa Donuts1,845 sf54-9Kimmyz3,691 sf54-15Olympus Beauty Academy3,064 sf54-1TitleMax of Arizona2,854 sf                                                                                                                                                                                                                                                                                                                                                                       | 45   | UPS                              | 1,307 sf  |
| 53Dry Cleaners1,830 sf55Celebrity Tanning1,568 sf57Rita's Italian Ice1,200 sf59Luccicare Italian Restaurant1,824 sf51Miracle Ear1,251 sf53State Farm Insurance1,200 sf55Computers and ?848 sf57Nekter1,509 sf59Subway1,240 sf59Subway1,240 sf54-1Discount Tire6,889 sf54-5Bosa Donuts1,845 sf54-13Leslie's3,642 sf54-15Olympus Beauty Academy3,064 sf54-1TitleMax of Arizona2,854 sf                                                                                                                                                                                                                                                                                                                                                                                             | 47   | Best Home Appliances             | 6,558 sf  |
| 55Celebrity Tanning1,568 sf57Rita's Italian Ice1,200 sf59Luccicare Italian Restaurant1,824 sf51Miracle Ear1,251 sf53State Farm Insurance1,200 sf55Computers and ?848 sf57Nekter1,509 sf59Subway1,240 sf54Discount Tire6,889 sf55Bosa Donuts1,845 sf54Sisa Donuts3,691 sf54Olympus Beauty Academy3,064 sf54Colympus Beauty Academy3,064 sf54C-1TitleMax of Arizona2,854 sf                                                                                                                                                                                                                                                                                                                                                                                                        | 49   | Dee's Dancewear                  | 2,400 sf  |
| AD67Rita's Italian Ice1,200 sf69Luccicare Italian Restaurant1,824 sf61Miracle Ear1,251 sf63State Farm Insurance1,200 sf65Computers and ?848 sf67Nekter1,509 sf69Subway1,240 sf64-1Discount Tire6,889 sf64-5Bosa Donuts1,845 sf64-9Kimmyz3,691 sf64-13Leslie's3,642 sf64-15Olympus Beauty Academy3,064 sf65-1TitleMax of Arizona2,854 sf                                                                                                                                                                                                                                                                                                                                                                                                                                          | 53   | Dry Cleaners                     | 1,830 sf  |
| 59Luccicare Italian Restaurant1,824 sf51Miracle Ear1,251 sf53State Farm Insurance1,200 sf55Computers and ?848 sf57Nekter1,509 sf59Subway1,240 sf54-1Discount Tire6,889 sf54-5Bosa Donuts1,845 sf54-9Kimmyz3,691 sf54-15Olympus Beauty Academy3,064 sf5-1TitleMax of Arizona2,854 sf                                                                                                                                                                                                                                                                                                                                                                                                                                                                                              | 55   | Celebrity Tanning                | 1,568 sf  |
| Miracle Ear 1,251 sf   53 State Farm Insurance 1,200 sf   55 Computers and ? 848 sf   57 Nekter 1,509 sf   59 Subway 1,240 sf   54-1 Discount Tire 6,889 sf   54-5 Bosa Donuts 1,845 sf   54-9 Kimmyz 3,691 sf   54-15 Olympus Beauty Academy 3,064 sf   57-1 TitleMax of Arizona 2,854 sf                                                                                                                                                                                                                                                                                                                                                                                                                                                                                       | 57   | Rita's Italian Ice               | 1,200 sf  |
| 53State Farm Insurance1,200 sf55Computers and ?848 sf57Nekter1,509 sf59Subway1,240 sf54-1Discount Tire6,889 sf54-5Bosa Donuts1,845 sf54-9Kimmyz3,691 sf54-13Leslie's3,642 sf54-15Olympus Beauty Academy3,064 sf5-1TitleMax of Arizona2,854 sf                                                                                                                                                                                                                                                                                                                                                                                                                                                                                                                                    | 59   | Luccicare Italian Restaurant     | 1,824 sf  |
| 55Computers and ?848 sf57Nekter1,509 sf59Subway1,240 sf54-1Discount Tire6,889 sf58Bosa Donuts1,845 sf59Kimmyz3,691 sf54-13Leslie's3,642 sf54-15Olympus Beauty Academy3,064 sf5-1TitleMax of Arizona2,854 sf                                                                                                                                                                                                                                                                                                                                                                                                                                                                                                                                                                      | 61   | Miracle Ear                      | 1,251 sf  |
| 57 Nekter 1,509 sf   59 Subway 1,240 sf   59 Subway 1,240 sf   59 Discount Tire 6,889 sf   5-5 Bosa Donuts 1,845 sf   5-9 Kimmyz 3,691 sf   5-13 Leslie's 3,642 sf   5-15 Olympus Beauty Academy 3,064 sf   5-1 TitleMax of Arizona 2,854 sf                                                                                                                                                                                                                                                                                                                                                                                                                                                                                                                                     | 63   | State Farm Insurance             | 1,200 sf  |
| 59Subway1,240 sfA-1Discount Tire6,889 sfA-5Bosa Donuts1,845 sfA-9Kimmyz3,691 sfA-13Leslie's3,642 sfA-15Olympus Beauty Academy3,064 sfC-1TitleMax of Arizona2,854 sf                                                                                                                                                                                                                                                                                                                                                                                                                                                                                                                                                                                                              | 65   | Computers and ?                  | 848 sf    |
| A-1Discount Tire6,889 sfA-5Bosa Donuts1,845 sfA-9Kimmyz3,691 sfA-13Leslie's3,642 sfA-15Olympus Beauty Academy3,064 sfC-1TitleMax of Arizona2,854 sf                                                                                                                                                                                                                                                                                                                                                                                                                                                                                                                                                                                                                              | 67   | Nekter                           | 1,509 sf  |
| A-5Bosa Donuts1,845 sfA-9Kimmyz3,691 sfA-13Leslie's3,642 sfA-15Olympus Beauty Academy3,064 sfC-1TitleMax of Arizona2,854 sf                                                                                                                                                                                                                                                                                                                                                                                                                                                                                                                                                                                                                                                      | 69   | Subway                           | 1,240 sf  |
| A-9Kimmyz3,691 sfA-13Leslie's3,642 sfA-15Olympus Beauty Academy3,064 sfC-1TitleMax of Arizona2,854 sf                                                                                                                                                                                                                                                                                                                                                                                                                                                                                                                                                                                                                                                                            | A-1  | Discount Tire                    | 6,889 sf  |
| A-13Leslie's3,642 sfA-15Olympus Beauty Academy3,064 sfC-1TitleMax of Arizona2,854 sf                                                                                                                                                                                                                                                                                                                                                                                                                                                                                                                                                                                                                                                                                             | A-5  | Bosa Donuts                      | 1,845 sf  |
| A-15Olympus Beauty Academy3,064 sfC-1TitleMax of Arizona2,854 sf                                                                                                                                                                                                                                                                                                                                                                                                                                                                                                                                                                                                                                                                                                                 | A-9  | Kimmyz                           | 3,691 sf  |
| C-1 TitleMax of Arizona 2,854 sf                                                                                                                                                                                                                                                                                                                                                                                                                                                                                                                                                                                                                                                                                                                                                 | A-13 | Leslie's                         | 3,642 sf  |
|                                                                                                                                                                                                                                                                                                                                                                                                                                                                                                                                                                                                                                                                                                                                                                                  | A-15 | Olympus Beauty Academy           | 3,064 sf  |
| 2 Above and Revend Nails 1 002 cf                                                                                                                                                                                                                                                                                                                                                                                                                                                                                                                                                                                                                                                                                                                                                | C-1  | TitleMax of Arizona              | 2,854 sf  |
|                                                                                                                                                                                                                                                                                                                                                                                                                                                                                                                                                                                                                                                                                                                                                                                  | C-2  | Above and Beyond Nails           | 1,003 sf  |

| #    | Tenant                    | Size     |
|------|---------------------------|----------|
| C-3  | Available                 | 1,250 sf |
| E-1  | Mattress Firm             | 3,737 sf |
| E-5  | Saba's Mediterranean      | 1,493 sf |
| E-7  | GOAT Haircuts             | 1,493 sf |
| E-9  | Crumble Cookies           | 1,493 sf |
| E-11 | Hotworx                   | 1,903 sf |
| E-15 | American Dental Companies | 3,635 sf |

| #        | Tenant             | Size      |
|----------|--------------------|-----------|
| E-17     | Rubio's            | 2,435 sf  |
| E-19     | Saigon Bistro      | 1,997 sf  |
| 4701     | Wendy's            | 4,000 sf  |
| 4711     | Turn Style         | 10,116 sf |
| 4617     | Walmart            | -         |
| 16900-10 | ) Five Guys        | 2,329 sf  |
| 16900-1  | 1 Starbucks Coffee | 1,964 sf  |