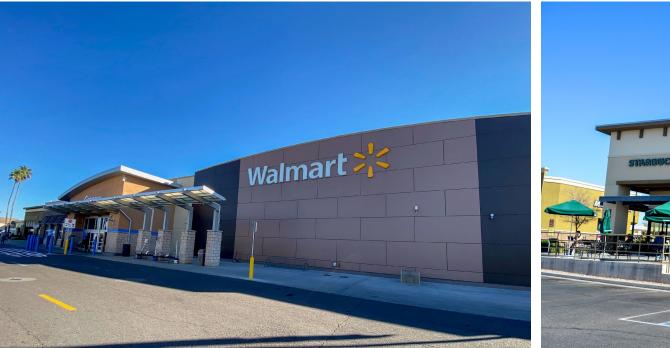

# Last space available at Phoenix shopping center

Join Walmart, Petco, Big Lots, Mattress Firm, and Starbucks

Great visibility and traffic counts

Located near Loop-101 and SR-51 freeways

| #        | Tenant             | Size      |
|----------|--------------------|-----------|
| E-17     | Rubio's            | 2,435 sf  |
| E-19     | Saigon Bistro      | 1,997 sf  |
| 4701     | Wendy's            | 4,000 sf  |
| 4711     | Turn Style         | 10,116 sf |
| 4617     | Walmart            | -         |
| 16900-10 | ) Five Guys        | 2,329 sf  |
| 16900-1  | 1 Starbucks Coffee | 1,964 sf  |