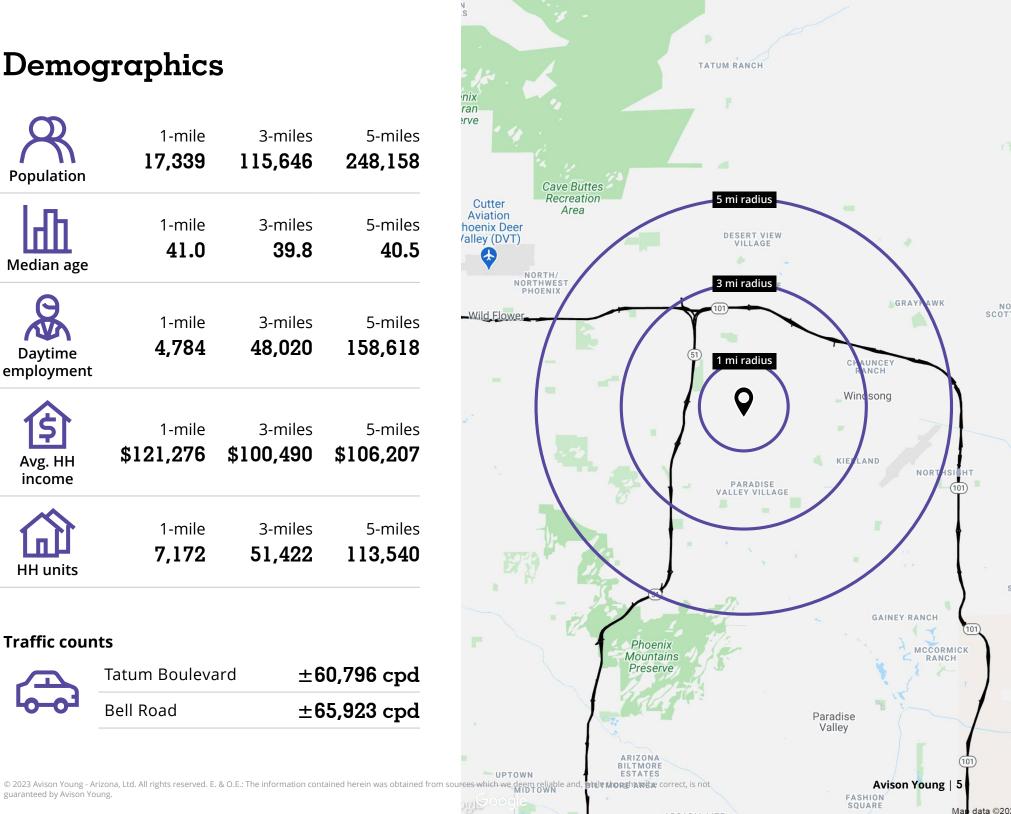

### Demographics

| Population | 1-mile           | 3-miles          | 5-miles          |
|------------|------------------|------------------|------------------|
|            | <b>17,339</b>    | 115,646          | <b>248,158</b>   |
| Median age | 1-mile           | 3-miles          | 5-miles          |
|            | <b>41.0</b>      | <b>39.8</b>      | <b>40.5</b>      |
| Daytime    | 1-mile           | 3-miles          | 5-miles          |
| employment | <b>4,784</b>     | <b>48,020</b>    | <b>158,618</b>   |
| Avg. HH    | 1-mile           | 3-miles          | 5-miles          |
| income     | <b>\$121,276</b> | <b>\$100,490</b> | <b>\$106,207</b> |
| HH units   | 1-mile           | 3-miles          | 5-miles          |
|            | <b>7,172</b>     | <b>51,422</b>    | <b>113,540</b>   |

#### **Traffic counts**

guaranteed by Avison Young.

|       | Tatum Boulevard | ±60,796 cpd |
|-------|-----------------|-------------|
| ہو۔۔م | Bell Road       | ±65,923 cpd |

data ©20