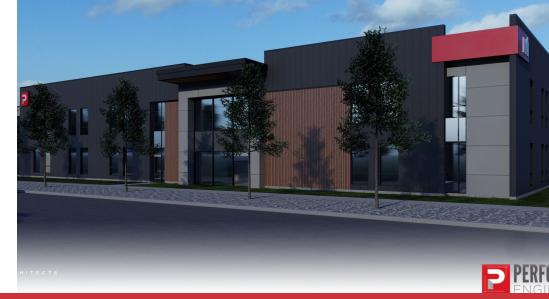

## Office | 693 - 6,582 SF

- 6,582 Usable SF of contiguous space
- Potentially Demisable to 4K SF
- Excellent frontage to Zimmerman Trail
- Full Service Management
- Class A Finishes
- Ample Off Street Parking
- \$29.00 PSF NNN