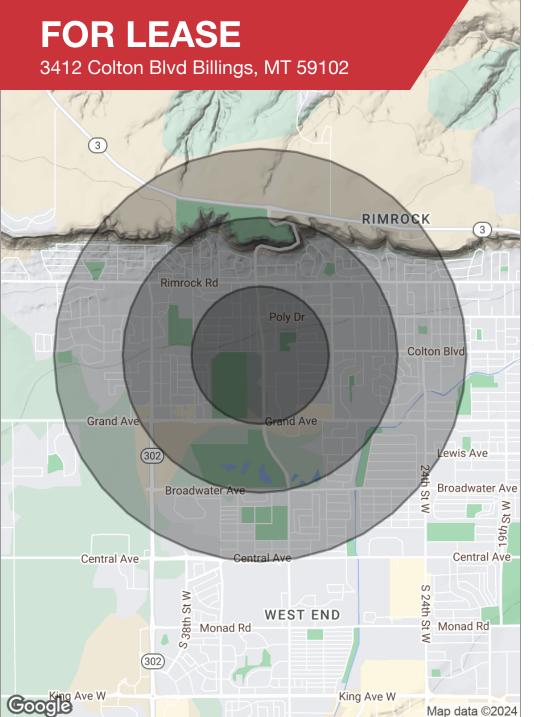

Matt Robertson, SIOR +1 406 294 6308 mrobertson@naibusinessproperties.com Haley Vannatta, CCIM
+1 406 294 6317
hvannatta@naibusinessproperties.com

| Population                            | 0.5 Miles          | 1 Mile          | 1.5 Miles          |
|---------------------------------------|--------------------|-----------------|--------------------|
| Total population                      | 3,055              | 9,175           | 16,068             |
| Median age                            | 49.9               | 47.0            | 45.8               |
| Median age (male)                     | 50.7               | 48.6            | 45.8               |
| Median age (Female)                   | 49.8               | 47.4            | 46.5               |
|                                       |                    |                 |                    |
| Households & Income                   | 0.5 Miles          | 1 Mile          | 1.5 Miles          |
| Households & Income  Total households | 0.5 Miles<br>1,444 | 1 Mile<br>4,080 | 1.5 Miles<br>7,181 |
|                                       |                    |                 |                    |
| Total households                      | 1,444              | 4,080           | 7,181              |

<sup>\*</sup> Demographic data derived from 2020 ACS - US Census