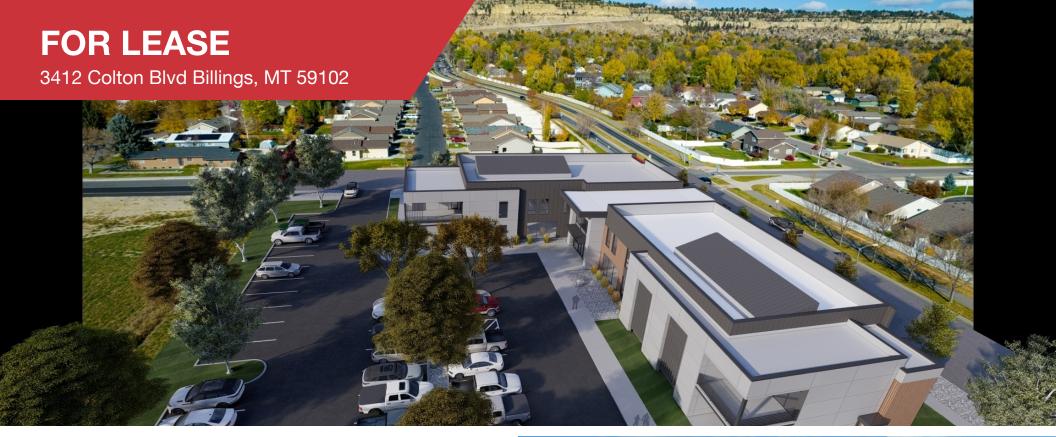

## Office | 693 - 6,582 SF

- 6,582 Usable SF of contiguous space
- Potentially Demisable to 4K SF
- Excellent frontage to Zimmerman Trail
- Full Service Management
- Class A Finishes
- Ample Off Street Parking
- \$29.00 PSF NNN