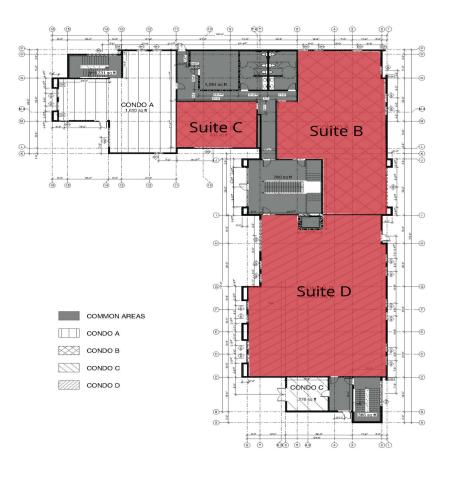

## Office | 693 - 6,582 SF

- 6,582 Usable SF of contiguous space
- Potentially Demisable to 4K SF
- Excellent frontage to Zimmerman Trail
- Full Service Management
- Class A Finishes
- Ample Off Street Parking
- \$29.00 PSF NNN

## **FOR LEASE**

3412 Colton Blvd Billings, MT 59102

FIRST FLOOR PLAN