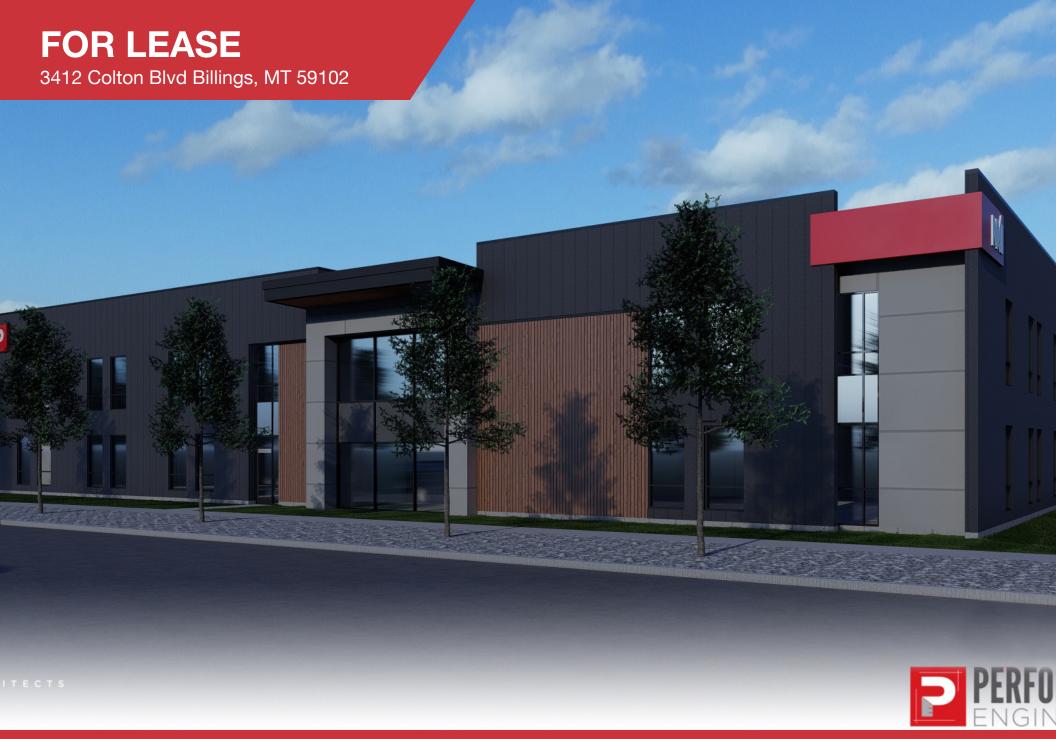

## Office | 693 - 6,582 SF

- 6,582 Usable SF of contiguous space
- Potentially Demisable to 4K SF
- Excellent frontage to Zimmerman Trail
- Full Service Management
- Class A Finishes
- Ample Off Street Parking
- \$29.00 PSF NNN