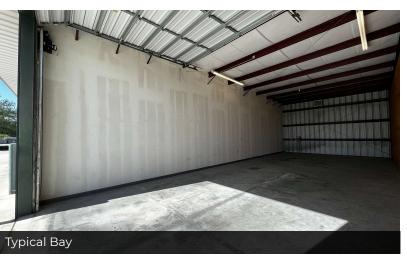

With a total of 13 units with one bay door each, with seven 1,000 SF units (bay 1 to 7), five 900 SF units (bay 9 to 13) and one larger unit with 3,950 SF, any of the bays could be leased separately or combined. Perfect for a variety of business operations or storage. Gate access, 14' clear height, automatic bay door, electric available in bays, shared parking and restrooms available on site.

### **AVAILABLE SPACES**

| S  | UITE | TENANT    | SIZE     | TYPE | RATE                          | DESCRIPTION                                                                                            |
|----|------|-----------|----------|------|-------------------------------|--------------------------------------------------------------------------------------------------------|
| 6  |      | Available | 1,000 SF | NNN  | Call 863-250-2502 for pricing | 1 bay door (14'x12'), 14' clear height, automatic bay<br>door, electric available and shared restroom. |
| 1  | 1    | Available | 900 SF   | NNN  | Call 863-250-2502 for pricing | 1 bay door (14'x12'), 14' clear height, automatic bay<br>door, electric available and shared restroom. |
| 12 | 2    | Available | 900 SF   | NNN  | Call 863-250-2502 for pricing | 1 bay door (14'x12'), 14' clear height, automatic bay<br>door, electric available and shared restroom. |