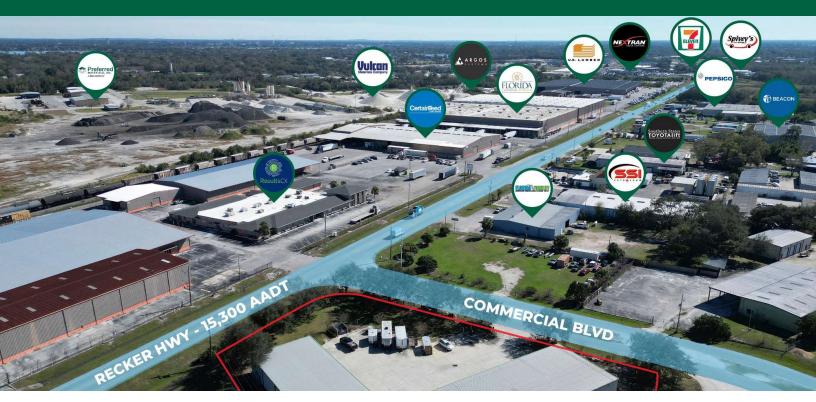

### **PROPERTY DESCRIPTION**

This 15,450 SF warehouse/storage building with grade level access, built in 2003, is located at the corner of Commercial Blvd and Recker Hwy, in the industrial hub of Winter Haven. The land use is BPC-2 (business park center) which allows light manufacturing, warehouse, storage and some limited retail uses.

Strategically located in Winter Haven in the industrial hub of Central Florida, quick access to US-92, I-4 (Tampa & Orlando) and Hwy 60 (Fort Myers & Miami/South Florida). Great fit for distribution, storage, manufacturing, showroom and more. Access most of Polk County (Lakeland, Bartow, Haines City, Polk City, Lake Wales, Mulberry and Plant City) within 30 minutes.

### **TRAFFIC COUNTS**

Recker Hwy

\* Demographic data derived from 2020 ACS - US Census

ALEX DELANNOY, MICP

863.250.2502 adelannoy@ruthvens.com

5450 COMMERCIAL BLVD, WINTER HAVEN, FL 33880

Central Florida's Warehouse Specialist