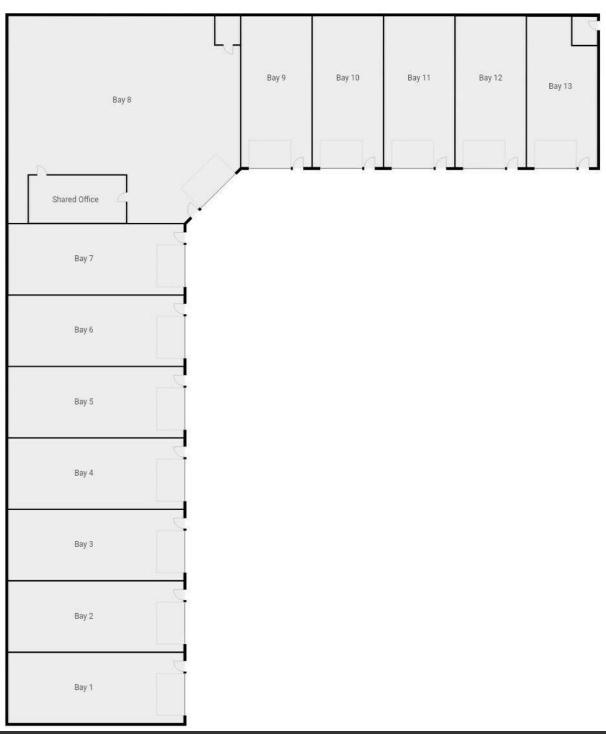

With a total of 13 units with one bay door each, with seven 1,000 SF units (bay 1 to 7), five 900 SF units (bay 9 to 13) and one larger unit with 3,950 SF, any of the bays could be leased separately or combined. Perfect for a variety of business operations or storage. Gate access, 14' clear height, automatic bay door, electric available in bays, shared parking and restrooms available on site.

### Central Florida's **Warehouse Specialist**

FOR LEASE

Floor Plan of Units 1 - 13

ALEX DELANNOY, MICP

863.250.2502 adelannoy@ruthvens.com