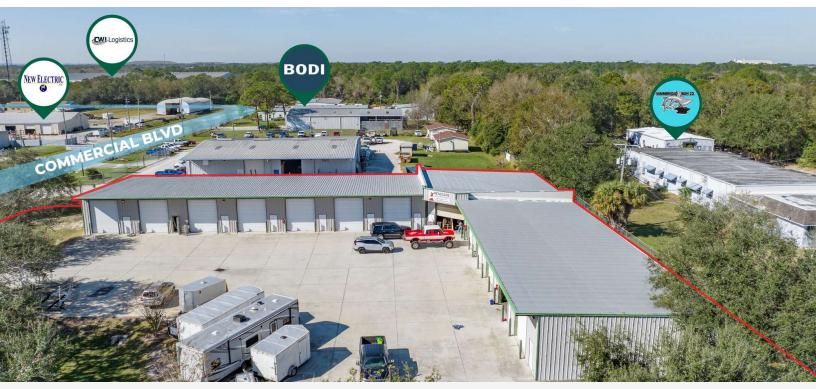

## thvens small bay warehouse on recker hwy

5450 COMMERCIAL BLVD, WINTER HAVEN, FL 33880

### **PROPERTY DESCRIPTION**

This 15,450 SF warehouse/storage building with grade level access, built in 2003, is located at the corner of Commercial Blvd and Recker Hwy, in the industrial hub of Winter Haven. The land use is BPC-2 (business park center) which allows light manufacturing, warehouse, storage and some limited retail uses.

Strategically located in Winter Haven in the industrial hub of Central Florida, quick access to US-92, I-4 (Tampa & Orlando) and Hwy 60 (Fort Myers & Miami/South Florida). Great fit for distribution, storage, manufacturing, showroom and more. Access most of Polk County (Lakeland, Bartow, Haines City, Polk City, Lake Wales, Mulberry and Plant City) within 30 minutes.