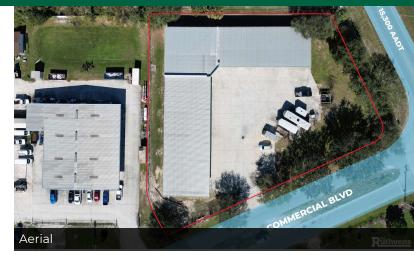

### **PROPERTY DESCRIPTION**

This 15,450 SF warehouse/storage building with grade level access, built in 2003, is located at the corner of Commercial Blvd and Recker Hwy, in the industrial hub of Winter Haven. The land use is BPC-2 (business park center) which allows light manufacturing, warehouse, storage and some limited retail uses.

With a total of 13 units with one bay door each, with seven 1,000 SF units (bay 1 to 7), five 900 SF units (bay 9 to 13) and one larger unit with 3,950 SF, any of the bays could be leased separately or combined. Perfect for a variety of business operations or storage. Gate access, 14' clear height, automatic bay door, electric available in bays, shared parking and restrooms available on site.

Strategically located in Winter Haven in the industrial hub of Central Florida, quick access to US-92, I-4 (Tampa & Orlando) and Hwy 60 (Fort Myers & Miami/South Florida). Great fit for distribution, storage, manufacturing, showroom and more. Access most of Polk County (Lakeland, Bartow, Haines City, Polk City, Lake Wales, Mulberry and Plant City) within 30 minutes.