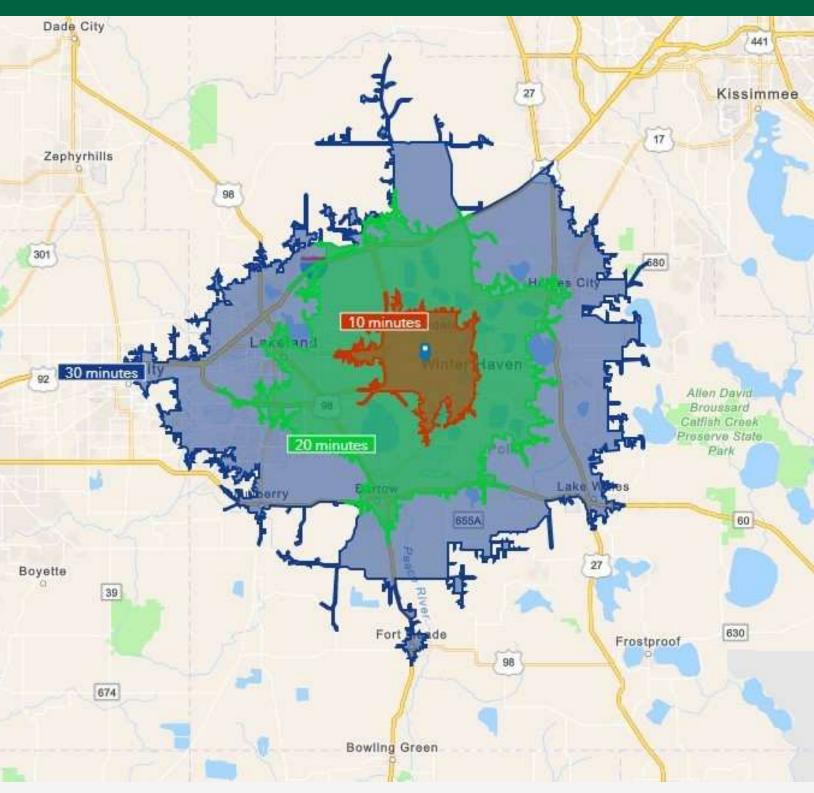

Strategically located in Winter Haven in the industrial hub of Central Florida, quick access to US-92, I-4 (Tampa & Orlando) and Hwy 60 (Fort Myers & Miami/South Florida). Great fit for distribution, storage, manufacturing, showroom and more. Access most of Polk County (Lakeland, Bartow, Haines City, Polk City, Lake Wales, Mulberry and Plant City) within 30 minutes.