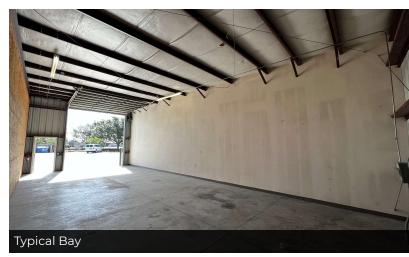

With a total of 13 units with one bay door each, with seven 1,000 SF units (bay 1 to 7), five 900 SF units (bay 9 to 13) and one larger unit with 3,950 SF, any of the bays could be leased separately or combined. Perfect for a variety of business operations or storage. Gate access, 14' clear height, automatic bay door, electric available in bays, shared parking and restrooms available on site.

### **AVAILABLE SPACES**

| S  | UITE | TENANT    | SIZE     | TYPE | RATE                          | DESCRIPTION                                                                                            |
|----|------|-----------|----------|------|-------------------------------|--------------------------------------------------------------------------------------------------------|
| 6  |      | Available | 1,000 SF | NNN  | Call 863-250-2502 for pricing | 1 bay door (14'x12'), 14' clear height, automatic bay<br>door, electric available and shared restroom. |
| 1  | 1    | Available | 900 SF   | NNN  | Call 863-250-2502 for pricing | 1 bay door (14'x12'), 14' clear height, automatic bay<br>door, electric available and shared restroom. |
| 12 | 2    | Available | 900 SF   | NNN  | Call 863-250-2502 for pricing | 1 bay door (14'x12'), 14' clear height, automatic bay<br>door, electric available and shared restroom. |