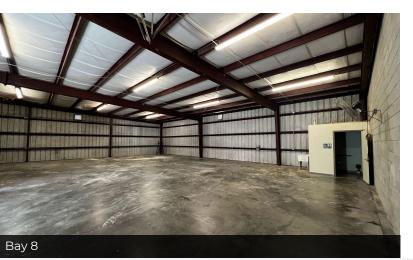

With a total of 13 units with one bay door each, with seven 1,000 SF units (bay 1 to 7), five 900 SF units (bay 9 to 13) and one larger unit with 3,950 SF, any of the bays could be leased separately or combined. Perfect for a variety of business operations or storage. Gate access, 14' clear height, automatic bay door, electric available in bays, shared parking and restrooms available on site.

### **AVAILABLE SPACES**

| S  | UITE | TENANT    | SIZE     | TYPE | RATE                          | DESCRIPTION                                                                                            |
|----|------|-----------|----------|------|-------------------------------|--------------------------------------------------------------------------------------------------------|
| 6  |      | Available | 1,000 SF | NNN  | Call 863-250-2502 for pricing | 1 bay door (14'x12'), 14' clear height, automatic bay<br>door, electric available and shared restroom. |
| 1  | 1    | Available | 900 SF   | NNN  | Call 863-250-2502 for pricing | 1 bay door (14'x12'), 14' clear height, automatic bay<br>door, electric available and shared restroom. |
| 12 | 2    | Available | 900 SF   | NNN  | Call 863-250-2502 for pricing | 1 bay door (14'x12'), 14' clear height, automatic bay<br>door, electric available and shared restroom. |