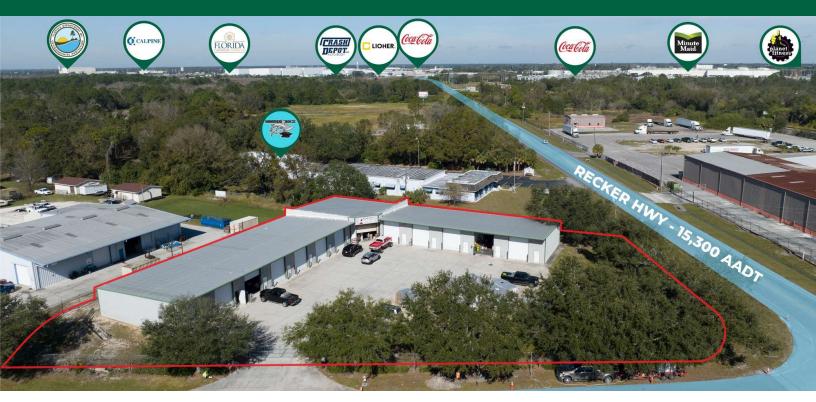

### **PROPERTY DESCRIPTION**

This 15,450 SF warehouse/storage building with grade level access, built in 2003, is located at the corner of Commercial Blvd and Recker Hwy, in the industrial hub of Winter Haven. The land use is BPC-2 (business park center) which allows light manufacturing, warehouse, storage and some limited retail uses.

With a total of 13 units with one bay door each, with seven 1,000 SF units (bay 1 to 7), five 900 SF units (bay 9 to 13) and one larger unit with 3,950 SF, any of the bays could be leased separately or combined. Perfect for a variety of business operations or storage. Gate access, 14' clear height, automatic bay door, electric available in bays, shared parking and restrooms available on site.

Strategically located in Winter Haven in the industrial hub of Central Florida, quick access to US-92, I-4 (Tampa & Orlando) and Hwy 60 (Fort Myers & Miami/South Florida). Great fit for distribution, storage, manufacturing, showroom and more. Access most of Polk County (Lakeland, Bartow, Haines City, Polk City, Lake Wales, Mulberry and Plant City) within 30 minutes.

### **TRAFFIC COUNTS**

Recker Hwy

\* Demographic data derived from 2020 ACS - US Census

ALEX DELANNOY, MICP

863.250.2502 adelannoy@ruthvens.com

5450 COMMERCIAL BLVD, WINTER HAVEN, FL 33880

Central Florida's Warehouse Specialist