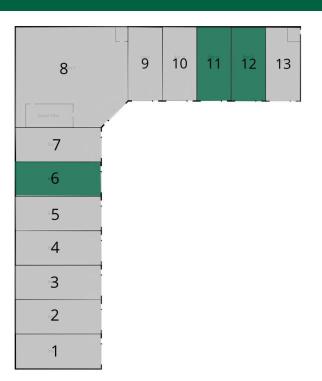

With a total of 13 units with one bay door each, with seven 1,000 SF units (bay 1 to 7), five 900 SF units (bay 9 to 13) and one larger unit with 3,950 SF, any of the bays could be leased separately or combined. Perfect for a variety of business operations or storage. Gate access, 14' clear height, automatic bay door, electric available in bays, shared parking and restrooms available on site.

### LEGEND

Available

### **AVAILABLE SPACES**

| S  | UITE | TENANT    | SIZE     | TYPE | RATE                          | DESCRIPTION                                                                                            |
|----|------|-----------|----------|------|-------------------------------|--------------------------------------------------------------------------------------------------------|
| 6  |      | Available | 1,000 SF | NNN  | Call 863-250-2502 for pricing | 1 bay door (14'x12'), 14' clear height, automatic bay<br>door, electric available and shared restroom. |
| 1  | 1    | Available | 900 SF   | NNN  | Call 863-250-2502 for pricing | 1 bay door (14'x12'), 14' clear height, automatic bay<br>door, electric available and shared restroom. |
| 12 | 2    | Available | 900 SF   | NNN  | Call 863-250-2502 for pricing | 1 bay door (14'x12'), 14' clear height, automatic bay<br>door, electric available and shared restroom. |