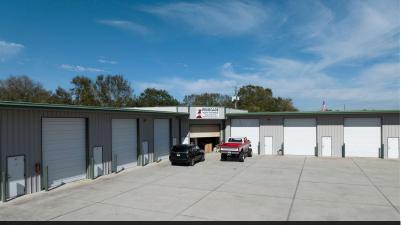

### **PROPERTY DESCRIPTION**

This 15,450 SF warehouse/storage building with grade level access, built in 2003, is located at the corner of Commercial Blvd and Recker Hwy, in the industrial hub of Winter Haven. The land use is BPC-2 (business park center) which allows light manufacturing, warehouse, storage and some limited retail uses.

With a total of 13 units with one bay door each, with seven 1,000 SF units (bay 1 to 7), five 900 SF units (bay 9 to 13) and one larger unit with 3,950 SF, any of the bays could be leased separately or combined. Perfect for a variety of business operations or storage. Gate access, 14' clear height, automatic bay door, electric available in bays, shared parking and restrooms available on site.