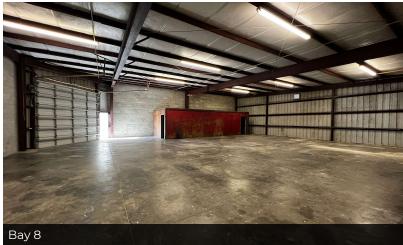

### **PROPERTY DESCRIPTION**

This 15,450 SF warehouse/storage building with grade level access, built in 2003, is located at the corner of Commercial Blvd and Recker Hwy, in the industrial hub of Winter Haven. The land use is BPC-2 (business park center) which allows light manufacturing, warehouse, storage and some limited retail uses.

With a total of 13 units with one bay door each, with seven 1,000 SF units (bay 1 to 7), five 900 SF units (bay 9 to 13) and one larger unit with 3,950 SF, any of the bays could be leased separately or combined. Perfect for a variety of business operations or storage. Gate access, 14' clear height, automatic bay door, electric available in bays, shared parking and restrooms available on site.