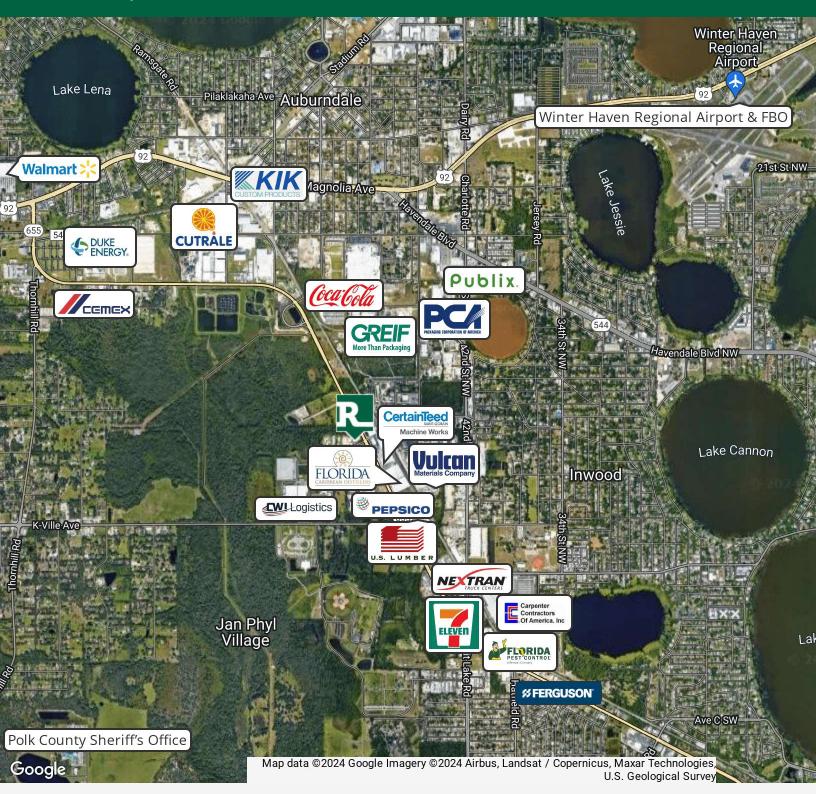

Strategically located in Winter Haven in the industrial hub of Central Florida, quick access to US-92, I-4 (Tampa & Orlando) and Hwy 60 (Fort Myers & Miami/South Florida). Great fit for distribution, storage, manufacturing, showroom and more. Access most of Polk County (Lakeland, Bartow, Haines City, Polk City, Lake Wales, Mulberry and Plant City) within 30 minutes.