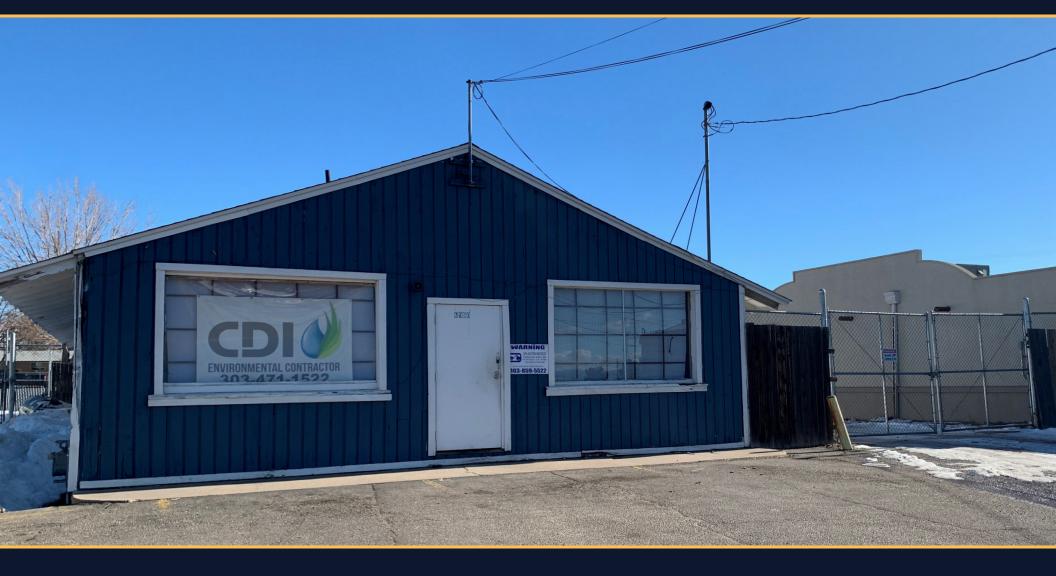

#### **EXECUTIVE SUMMARY**

| OFFERING SUMMARY       |               | PROPERTY OVERVIEW                                                                                                                                                                                                                                          |
|------------------------|---------------|------------------------------------------------------------------------------------------------------------------------------------------------------------------------------------------------------------------------------------------------------------|
| Available Building SF: | 3,030 SF      | Property is centrally located with easy access to I-25, I-70 and I-76. Great exposure with signage, high visibility, and fenced yard. The property can be used as a Retail, Office, or an Industrial space, with flexibility on yard space. Please contact |
| Lease Rate:            | \$15/SF + NNN | broker for more details.                                                                                                                                                                                                                                   |
| NNN's:                 | ~\$3.08       | PROPERTY HIGHLIGHTS                                                                                                                                                                                                                                        |
|                        |               | Outdoor Storage (Contact Broker)                                                                                                                                                                                                                           |
| Available Lot SF:      | ~26,200 SF    | High Visibility and Traffic Counts                                                                                                                                                                                                                         |
| Lot Size:              | 0.6 Acres     | Signage Available                                                                                                                                                                                                                                          |
| Drive-Ins:             | 1             | Secure Fenced lot with dedicated private entrance and exit                                                                                                                                                                                                 |
|                        |               | One (1) Drive-in Door                                                                                                                                                                                                                                      |
| Zoning:                | C-2           |                                                                                                                                                                                                                                                            |
| Parking:               | Ample         |                                                                                                                                                                                                                                                            |

Sam Leger Chief Executive Officer 303.512.1159

Graham Trotter Senior Broker Associate 303.512.1197 x226 sleger@uniqueprop.com gtrotter@uniqueprop.com

INDUSTRIAL/OFFICE W/ YARD FOR LEASE COMMERCE CITY, COLORADO / 2