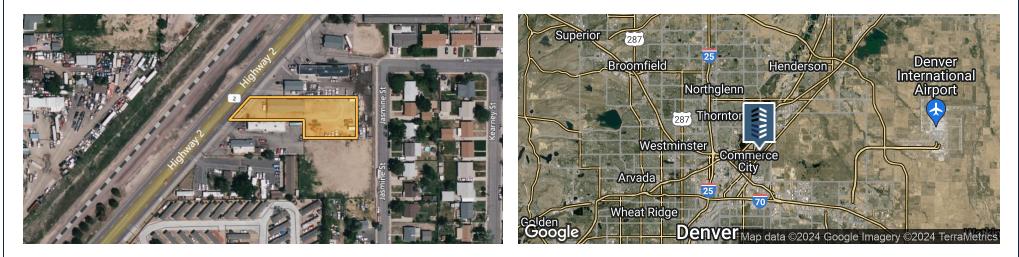

# OFFICE, RETAIL, OR INDUSTRIAL



## DENVER INFILL SPECIALISTS



#### SAM LEGER

CHIEF EXECUTIVE OFFICER 303.512.1159 sleger@uniqueprop.com

### TIM FINHOLM

executive vice president 303.512.1161 tfinholm@uniqueprop.com

## **GRAHAM TROTTER**

BROKER ASSOCIATE 303.512.1197 gtrotter@uniqueprop.com

#### **EXECUTIVE SUMMARY**



| OFFERING SUMMARY       |               | PROPERTY OVERVIEW                                                                                                                                                                                                                                          |
|------------------------|---------------|------------------------------------------------------------------------------------------------------------------------------------------------------------------------------------------------------------------------------------------------------------|
| Available Building SF: | 3,030 SF      | Property is centrally located with easy access to I-25, I-70 and I-76. Great exposure with signage, high visibility, and fenced yard. The property can be used as a