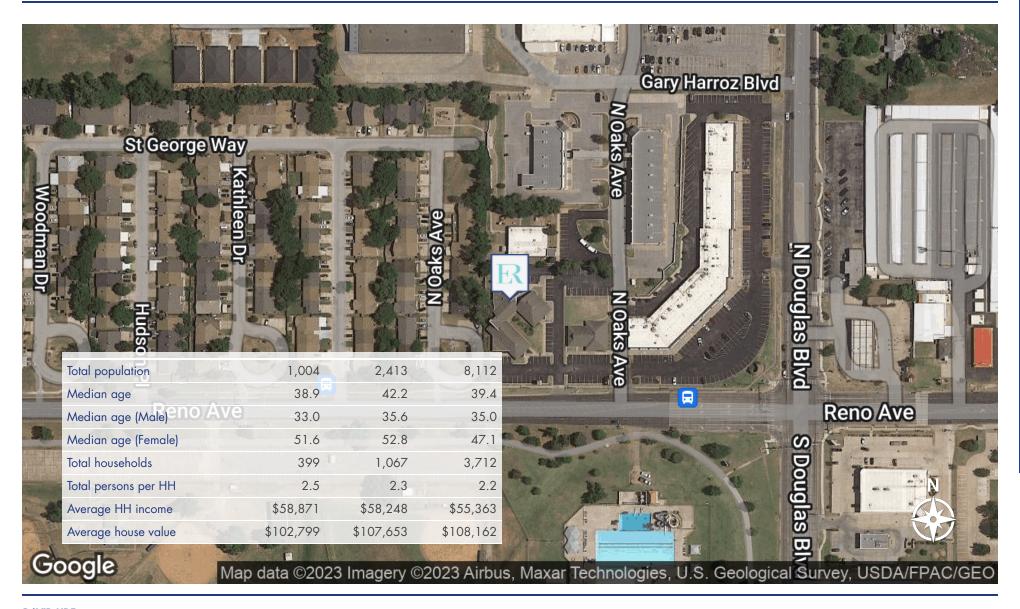

# **LOCATION OVERVIEW**

The vibrant community of Midwest City is a member of Keep Oklahoma Beautiful where citizens and small businesses alike are making great strides to beautify this community. You will find this office space nestled in the back of the property on North side of Reno Ave just West of N Douglas Blvd.