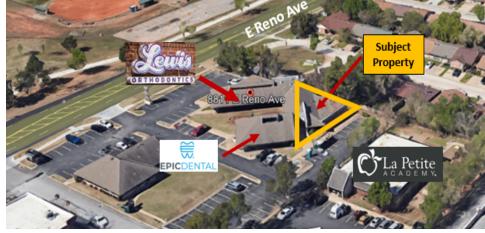

# **LOCATION OVERVIEW**

The vibrant community of Midwest City is a member of Keep Oklahoma Beautiful where citizens and small businesses alike are making great strides to beautify this community. You will find this office space nestled in the back of the property on North side of Reno Ave just West of N Douglas Blvd.

### **PROPERTY HIGHLIGHTS**

- Former Dental Space
- Close Proximity to John Conrad Golf Course, Midwest City High School, Carl Albert High School, Tinker Air Force Base, I-40, I-35 and 17 miles to Will Rogers Airport
- Growing Community with continued strength in Base Employment
- Available Frontage Signage
- Manicured Landscaping with Ample and Maintained Parking
- Strong Co-Tenancy with Lewis Orthodontics (Owner) and Oral & Maxillofacial Surgery