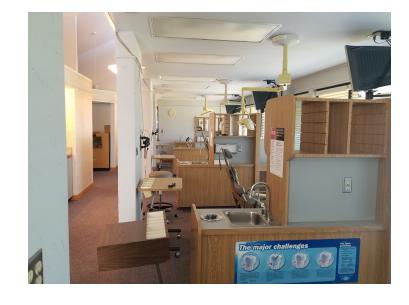

### **PROPERTY HIGHLIGHTS**

- Former Dental Space
- Close Proximity to John Conrad Golf Course, Midwest City High School, Carl Albert High School, Tinker Air Force Base, I-40, I-35 and 17 miles to Will Rogers Airport
- Growing Community with continued strength in Base Employment
- Available Frontage Signage
- Manicured Landscaping with Ample and Maintained Parking
- Strong Co-Tenancy with Lewis Orthodontics (Owner) and Oral & Maxillofacial Surgery