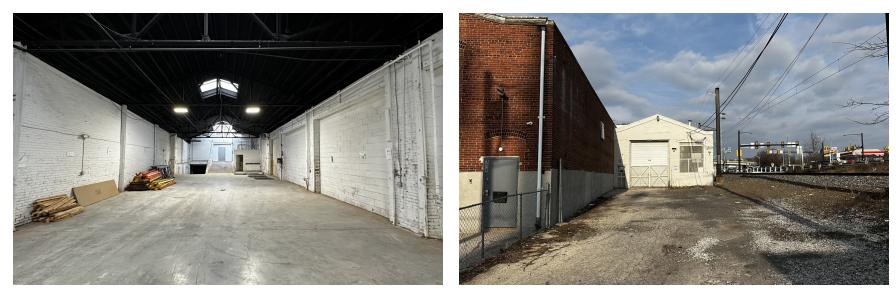

BINSWANGER

**310–312 W MAIN STREET** NORRISTOWN, PA

# AVAILABLE FOR LEASE INDUSTRIAL PROPERTY

3,500 SF 0.18 Acres

### **PROPERTY HIGHLIGHTS**

- 3,500 SF on 0.18 Acres
- 14' Clear Height
- 1 Drive-In (14' h x 11' w)
- 3 Phase 200A 120/240V Power
- Compressed Air Lines
- Column-Free
- Gas Heat
- 1 Bathroom
- Kitchenette
- 1,600 SF Basement (9' Clear Height)
- Public Water and Sewer
- Zoned LI-MU Limited Industrial-Mixed Use (Norristown)
- This property is located in Norristown, Montgomery County, Pennsylvania at the corner of Route 202 and W Main St offering quick access to I-276, I-476, I-76, and Route 422.





### **ADDITIONAL PHOTOS**











#### AREA MAP





## CONTACT



**Timothy Pennington** Partner & Senior Vice President **215.448.6266** tpennington@binswanger.com



Sean Stitz Vice President 215.448.6016 sstitz@binswanger.com



Three Logan Square 1717 Arch Street, Suite 5100 Philadelphia, PA 19103 Phone: 215.448.6000 binswanger.com

The information contained herein is from sources deemed reliable, but no warranty or representation is made as to the accuracy thereof and no liability may be imposed.