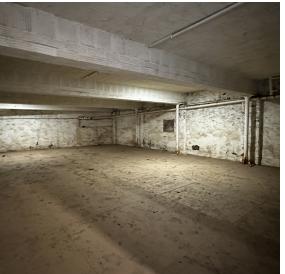

BINSWANGER

**310–312 W MAIN STREET** NORRISTOWN, PA

# AVAILABLE FOR LEASE INDUSTRIAL PROPERTY

3,500 SF 0.18 Acres

### **PROPERTY HIGHLIGHTS**

- 3,500 SF on 0.18 Acres
- 14' Clear Height
- 1 Drive-In (14' h x 11' w)
- 3 Phase 200A 120/240V Power
- Compressed Air Lines
- Column-Free
- Gas Heat
- 1 Bathroom
- Kitchenette
- 1,600 SF Basement (9' Clear Height)
- Public Water and Sewer
- Zoned LI-MU Limited Industrial-Mixed Use (Norristown)
- This property is located in Norristown, Montgomery County, Pennsylvania at the corner of Route 202 and W Main St offering quick access to I-276, I-476, I-76, and Route 422.





### **ADDITIONAL PHOTOS**











#### AREA MAP





## CONTACT



**Timothy Pennington** Partner & Senior Vice President **215.448.6266** tpennington@binswanger.com



Sean Stitz Vice President 215.448.6016 sstitz@binswanger.com



Three Logan Square 1717 Arch Street, Suite 5100 Philadelphia, PA 19103 Phone: 215.448.6000 binswanger.com

The information contained herein is from sources deemed reliable, but no warranty or representation is made as to the accuracy thereof and no liability may be imposed.