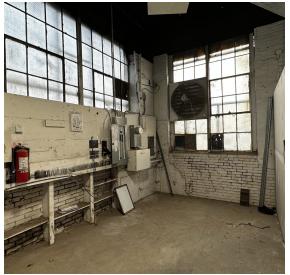

BINSWANGER

**310–312 W MAIN STREET** NORRISTOWN, PA

# AVAILABLE FOR LEASE INDUSTRIAL PROPERTY

3,500 SF 0.18 Acres

### **PROPERTY HIGHLIGHTS**

- 3,500 SF on 0.18 Acres
- 14' Clear Height
- 1 Drive-In (14' h x 11' w)
- 3 Phase 200A 120/240V Power
- Compressed Air Lines
- Column-Free
- Gas Heat
- 1 Bathroom
- Kitchenette
- 1,600 SF Basement (9' Clear Height)
- Public Water and Sewer
- Zoned LI-MU Limited Industrial-Mixed Use (Norristown)
- This property is located in Norristown, Montgomery County, Pennsylvania at the corner of Route 202 and W Main St offering quick access to I-276, I-476, I-76, and Route 422.





### **ADDITIONAL PHOTOS**











#### AREA MAP





## CONTACT



**Timothy Pennington** Partner & Senior Vice President **215.448.6266** tpennington@binswanger.com



Sean Stitz Vice President 215.448.6016 sstitz@binswanger.com



Three Logan Square 1717 Arch Street, Suite 5100 Philadelphia, PA 19103 Phone: 215.448.6000 binswanger.com

The information contained herein is from sources deemed reliable, but no warranty or representation is made as to the accuracy thereof and no liability may be imposed.