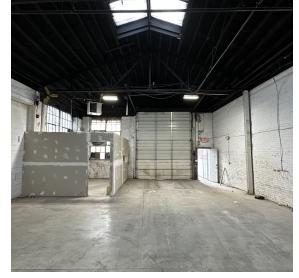

BINSWANGER

**310–312 W MAIN STREET** NORRISTOWN, PA

# AVAILABLE FOR LEASE INDUSTRIAL PROPERTY

3,500 SF 0.18 Acres

### **PROPERTY HIGHLIGHTS**

- 3,500 SF on 0.18 Acres
- 14' Clear Height
- 1 Drive-In (14' h x 11' w)
- 3 Phase 200A 120/240V Power
- Compressed Air Lines
- Column-Free
- Gas Heat
- 1 Bathroom
- Kitchenette
- 1,600 SF Basement (9' Clear Height)
- Public Water and Sewer
- Zoned LI-MU Limited Industrial-Mixed Use (Norristown)
- This property is located in Norristown, Montgomery County, Pennsylvania at the corner of Route 202 and W Main St offering quick access to I-276, I-476, I-76, and Route 422.





### **ADDITIONAL PHOTOS**











#### AREA MAP





## CONTACT



**Timothy Pennington** Partner & Senior Vice President **215.448.6266** tpennington@binswanger.com



Sean Stitz Vice President 215.448.6016 sstitz@binswanger.com



Three Logan Square 1717 Arch Street, Suite 5100 Philadelphia, PA 19103 Phone: 215.448.6000 binswanger.com

The information contained herein is from sources deemed reliable, but no warranty or representation is made as to the accuracy thereof and no liability may be imposed.