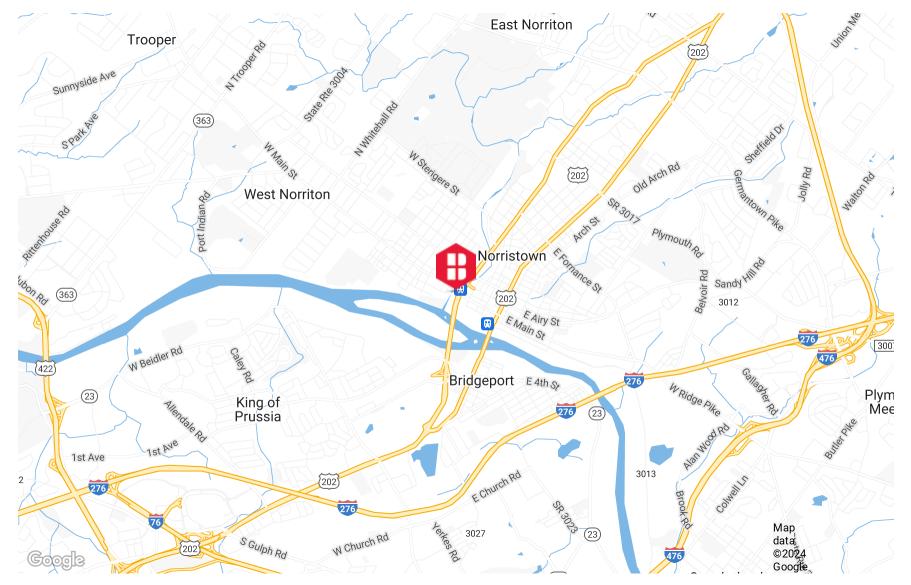

BINSWANGER

**310–312 W MAIN STREET** NORRISTOWN, PA

# AVAILABLE FOR LEASE INDUSTRIAL PROPERTY

3,500 SF 0.18 Acres

### **PROPERTY HIGHLIGHTS**

- 3,500 SF on 0.18 Acres
- 14' Clear Height
- 1 Drive-In (14' h x 11' w)
- 3 Phase 200A 120/240V Power
- Compressed Air Lines
- Column-Free
- Gas Heat
- 1 Bathroom
- Kitchenette
- 1,600 SF Basement (9' Clear Height)
- Public Water and Sewer
- Zoned LI-MU Limited Industrial-Mixed Use (Norristown)
- This property is located in Norristown, Montgomery County, Pennsylvania at the corner of Route 202 and W Main St offering quick access to I-276, I-476, I-76, and Route 422.





### **ADDITIONAL PHOTOS**











#### AREA MAP





## CONTACT



**Timothy Pennington** Partner & Senior Vice President **215.448.6266** tpennington@binswanger.com



Sean Stitz Vice President 215.448.6016 sstitz@binswanger.com



Three Logan Square 1717 Arch Street, Suite 5100 Philadelphia, PA 19103 Phone: 215.448.6000 binswanger.com

The information contained herein is from sources deemed reliable, but no warranty or representation is made as to the accuracy thereof and no liability may be imposed.