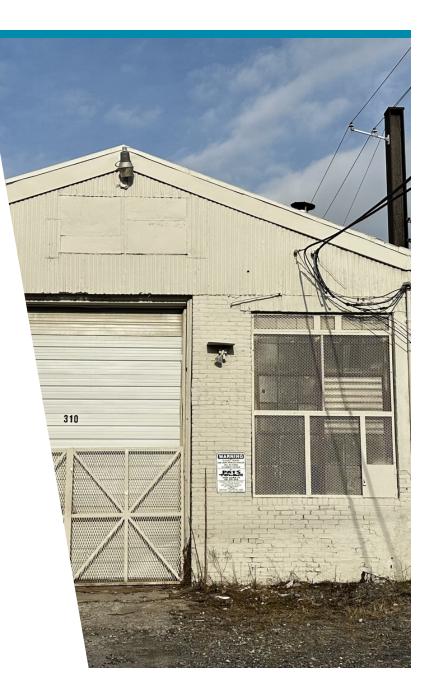

BINSWANGER

**310–312 W MAIN STREET** NORRISTOWN, PA

# AVAILABLE FOR LEASE INDUSTRIAL PROPERTY

3,500 SF 0.18 Acres

### **PROPERTY HIGHLIGHTS**

- 3,500 SF on 0.18 Acres
- 14' Clear Height
- 1 Drive-In (14' h x 11' w)
- 3 Phase 200A 120/240V Power
- Compressed Air Lines
- Column-Free
- Gas Heat
- 1 Bathroom
- Kitchenette
- 1,600 SF Basement (9' Clear Height)
- Public Water and Sewer
- Zoned LI-MU Limited Industrial-Mixed Use (Norristown)
- This property is located in Norristown, Montgomery County, Pennsylvania at the corner of Route 202 and W Main St offering quick access to I-276, I-476, I-76, and Route 422.