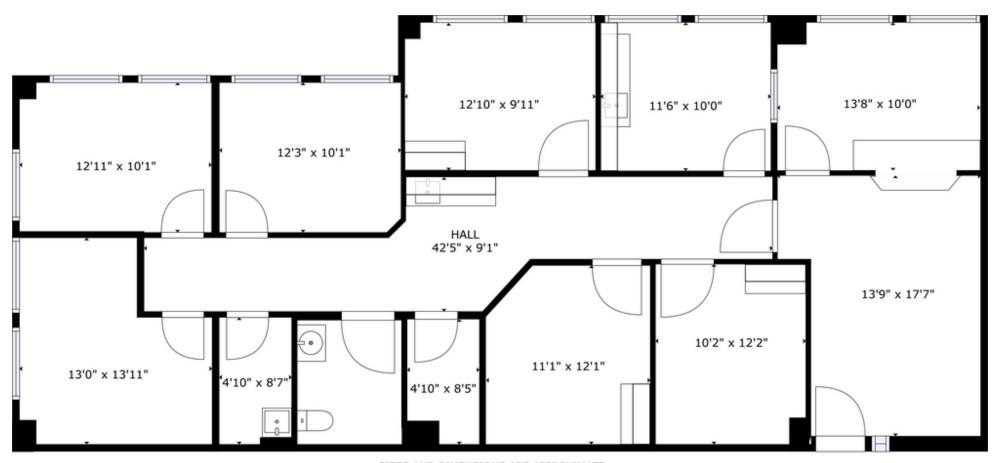

## **SUITE 212 - 2,010 RSF**

SIZES AND DIMENSIONS ARE APPROXIMATE.

AVP, Leasing 561.354.4822 rlewis@welltower.com