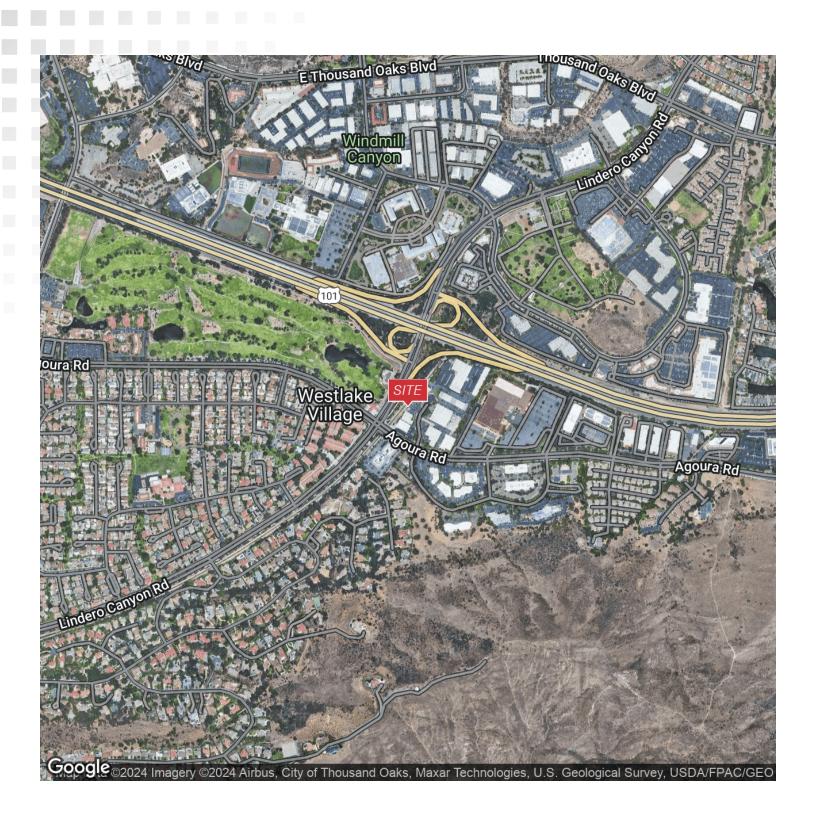

surface parking adjacent to Facility
- 1,200 amps; 120/208 volt; 3 phase; 4 wire elect. power
- 11,406 square foot free standing facility
- Freeway adjacent to the Ventura (101) Freeway
- Available July of 2024

#### **Offering Summary**

| Lease Rate:    | \$1.80 SF/month (NNN) |
|----------------|-----------------------|
| Building Size: | 11,406 SF             |
| Available SF:  | 11,406 SF             |
| Lot Size:      | 31,359 SF             |

#### **Timothy P. Foutz**

Chairman 818.742.1614 tfoutz@naicapital.com

CA DRE #00389515



### Content

- 2 TABLE OF CONTENTS
- 3 PROPERTY PHOTOS
- **4** PROPERTY PHOTOS
- 5 SITE PLANS
- 6 LOCATION MAP
- 7 DEMOGRAPHICS MAP & REPORT

# Property **Photos**















# Property **Photos**









## Site Plans





### Location **Map**





# Demographics Map & Report





| Population           | 0.5 Miles | 1 Mile | 1.5 Miles |
|----------------------|-----------|--------|-----------|
| Total Population     | 1,678     | 5,455  | 12,165    |
| Average Age          | 48.1      | 48.7   | 50.9      |
| Average Age (Male)   | 48.9      | 48.7   | 50.1      |
| Average Age (Female) | 48.1      | 49.0   | 52.3      |

| Households & Income | 0.5 Miles | 1 Mile    | 1.5 Miles |
|---------------------|-----------|-----------|-----------|
| Total Households    | 678       | 2,217     | 5,096     |
| # of Persons per HH | 2.5       | 2.5       | 2.4       |
| Average HH Income   | \$184,367 | \$185,492 | \$182,875 |
| Average House Value | \$897,154 | \$892,887 | \$887,666 |

<sup>\*</sup> Demographic data derived from 2020 ACS -