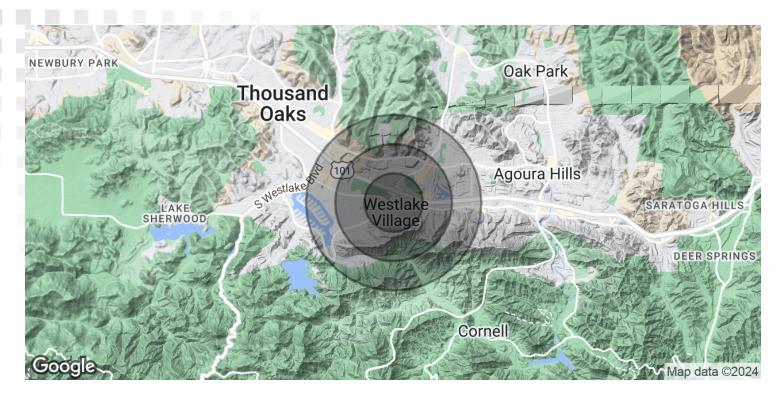

# Demographics Map & Report

| Population           | 0.5 Miles | 1 Mile | 1.5 Miles |
|----------------------|-----------|--------|-----------|
| Total Population     | 1,678     | 5,455  | 12,165    |
| Average Age          | 48.1      | 48.7   | 50.9      |
| Average Age (Male)   | 48.9      | 48.7   | 50.1      |
| Average Age (Female) | 48.1      | 49.0   | 52.3      |

| Households & Income | 0.5 Miles | 1 Mile    | 1.5 Miles |
|---------------------|-----------|-----------|-----------|
| Total Households    | 678       | 2,217     | 5,096     |
| # of Persons per HH | 2.5       | 2.5       | 2.4       |
| Average HH Income   | \$184,367 | \$185,492 | \$182,875 |
| Average House Value | \$897,154 | \$892,887 | \$887,666 |