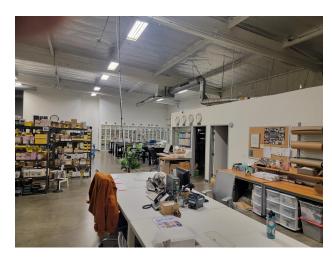

ce showroom & executive offices
- One (1) Ground Level 10'w x 12'h
- 24 car surface parking adjacent to Facility
- 1,200 amps; 120/208 volt; 3 phase; 4 wire elect. power
- 11,406 square foot free standing facility
- Freeway adjacent to the Ventura (101) Freeway
- Available July of 2024

#### **Offering Summary**

| Lease Rate:    | \$1.80 SF/month (NNN) |
|----------------|-----------------------|
| Building Size: | 11,406 SF             |
| Available SF:  | 11,406 SF             |
| Lot Size:      | 31,359 SF             |

#### **Timothy P. Foutz**

Chairman 818.742.1614 tfoutz@naicapital.com

CA DRE #00389515



### Content

- 2 TABLE OF CONTENTS
- 3 PROPERTY PHOTOS
- **4** PROPERTY PHOTOS
- 5 SITE PLANS
- 6 LOCATION MAP
- 7 DEMOGRAPHICS MAP & REPORT

# Property **Photos**















# Property **Photos**









## Site Plans





### Location **Map**





# Demographics Map & Report





| Population           | 0.5 Miles | 1 Mile | 1.5 Miles |
|----------------------|-----------|--------|-----------|
| Total Population     | 1,678     | 5,455  | 12,165    |
| Average Age          | 48.1      | 48.7   | 50.9      |
| Average Age (Male)   | 48.9      | 48.7   | 50.1      |
| Average Age (Female) | 48.1      | 49.0   | 52.3      |

| Households & Income | 0.5 Miles | 1 Mile    | 1.5 Miles |
|---------------------|-----------|-----------|-----------|
| Total Households    | 678       | 2,217     | 5,096     |
| # of Persons per HH | 2.5       | 2.5       | 2.4       |
| Average HH Income   | \$184,367 | \$185,492 | \$182,875 |
| Average House Value | \$897,154 | \$89