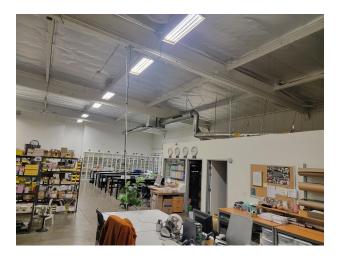

f office showroom & executive offices
- One (1) Ground Level 10'w x 12'h
- 24 car surface parking adjacent to Facility
- 1,200 amps; 120/208 volt; 3 phase; 4 wire elect. power
- 11,406 square foot free standing facility
- Freeway adjacent to the Ventura (101) Freeway
- Available July of 2024

#### **Offering Summary**

| Lease Rate:    | \$1.80 SF/month (NNN) |
|----------------|-----------------------|
| Building Size: | 11,406 SF             |
| Available SF:  | 11,406 SF             |
| Lot Size:      | 31,359 SF             |

#### **Timothy P. Foutz**

Chairman 818.742.1614 tfoutz@naicapital.com

CA DRE #00389515



### Content

- 2 TABLE OF CONTENTS
- 3 PROPERTY PHOTOS
- **4** PROPERTY PHOTOS
- 5 SITE PLANS
- 6 LOCATION MAP
- 7 DEMOGRAPHICS MAP & REPORT

# Property **Photos**















# Property **Photos**









## Site Plans





### Location **Map**





# Demographics Map & Report





| Population           | 0.5 Miles | 1 Mile | 1.5 Miles |
|----------------------|-----------|--------|-----------|
| Total Population     | 1,678     | 5,455  | 12,165    |
| Average Age          | 48.1      | 48.7   | 50.9      |
| Average Age (Male)   | 48.9      | 48.7   | 50.1      |
| Average Age (Female) | 48.1      | 49.0   | 52.3      |

| Households & Income | 0.5 Miles | 1 Mile    | 1.5 Miles |
|---------------------|-----------|-----------|-----------|
| Total Households    | 678       | 2,217     | 5,096     |
| # of Persons per HH | 2.5       | 2.5       | 2.4       |
| Average HH Income   | \$184,367 | \$185,492 | \$182,875 |
| Average House Value | \$897,154