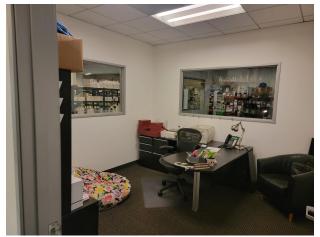

of office showroom & executive offices
- One (1) Ground Level 10'w x 12'h
- 24 car surface parking adjacent to Facility
- 1,200 amps; 120/208 volt; 3 phase; 4 wire elect. power
- 11,406 square foot free standing facility
- Freeway adjacent to the Ventura (101) Freeway
- Available July of 2024

#### **Offering Summary**

| Lease Rate:    | \$1.80 SF/month (NNN) |
|----------------|-----------------------|
| Building Size: | 11,406 SF             |
| Available SF:  | 11,406 SF             |
| Lot Size:      | 31,359 SF             |

#### **Timothy P. Foutz**

Chairman 818.742.1614 tfoutz@naicapital.com

CA DRE #00389515



### Content

- 2 TABLE OF CONTENTS
- 3 PROPERTY PHOTOS
- **4** PROPERTY PHOTOS
- 5 SITE PLANS
- 6 LOCATION MAP
- 7 DEMOGRAPHICS MAP & REPORT

# Property **Photos**















# Property **Photos**









## Site Plans





### Location **Map**





# Demographics Map & Report





| Population           | 0.5 Miles | 1 Mile | 1.5 Miles |
|----------------------|-----------|--------|-----------|
| Total Population     | 1,678     | 5,455  | 12,165    |
| Average Age          | 48.1      | 48.7   | 50.9      |
| Average Age (Male)   | 48.9      | 48.7   | 50.1      |
| Average Age (Female) | 48.1      | 49.0   | 52.3      |

| Households & Income | 0.5 Miles | 1 Mile    | 1.5 Miles |
|---------------------|-----------|-----------|-----------|
| Total Households    | 678       | 2,217     | 5,096     |
| # of Persons per HH | 2.5       | 2.5       | 2.4       |
| Average HH Income   | \$184,367 | \$185,492 | \$182,875 |
| Average House Value | \$897,15