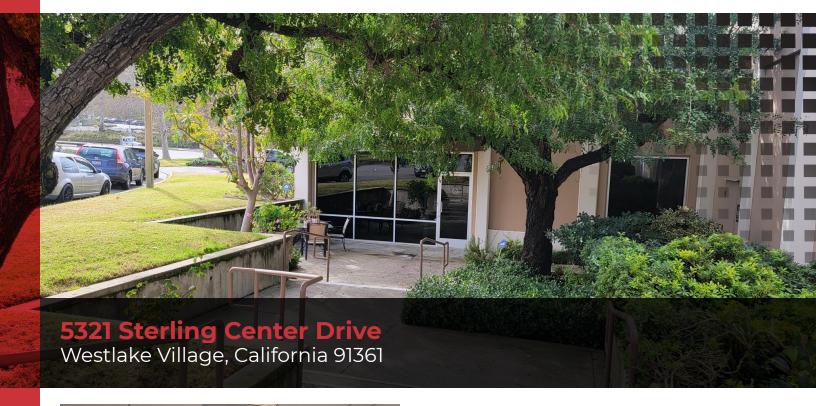

### **For Lease**

#### 11,406 SF Industrial

#### **Offering Summary**

| Lease Rate:    | \$1.80 SF/month (NNN) |
|----------------|-----------------------|
| Building Size: | 11,406 SF             |
| Available SF:  | 11,406 SF             |
| Lot Size:      | 31,359 SF             |