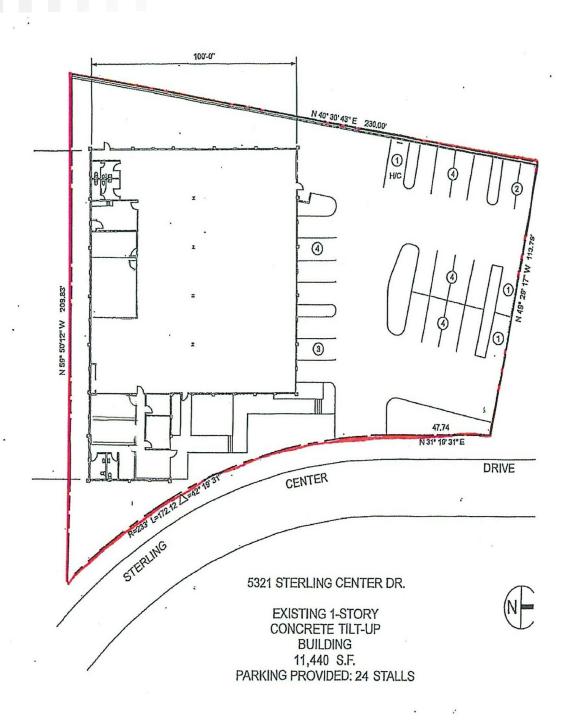

evel 10'w x 12'h
- 24 car surface parking adjacent to Facility
- 1,200 amps; 120/208 volt; 3 phase; 4 wire elect. power
- 11,406 square foot free standing facility
- Freeway adjacent to the Ventura (101) Freeway
- Available July of 2024

#### **Offering Summary**

| Lease Rate:    | \$1.80 SF/month (NNN) |
|----------------|-----------------------|
| Building Size: | 11,406 SF             |
| Available SF:  | 11,406 SF             |
| Lot Size:      | 31,359 SF             |

#### **Timothy P. Foutz**

Chairman 818.742.1614 tfoutz@naicapital.com

CA DRE #00389515



### Content

- 2 TABLE OF CONTENTS
- 3 PROPERTY PHOTOS
- **4** PROPERTY PHOTOS
- 5 SITE PLANS
- 6 LOCATION MAP
- 7 DEMOGRAPHICS MAP & REPORT

# Property **Photos**















# Property **Photos**









## Site Plans





### Location **Map**





# Demographics Map & Report





| Population           | 0.5 Miles | 1 Mile | 1.5 Miles |
|----------------------|-----------|--------|-----------|
| Total Population     | 1,678     | 5,455  | 12,165    |
| Average Age          | 48.1      | 48.7   | 50.9      |
| Average Age (Male)   | 48.9      | 48.7   | 50.1      |
| Average Age (Female) | 48.1      | 49.0   | 52.3      |

| Households & Income | 0.5 Miles | 1 Mile    | 1.5 Miles |
|---------------------|-----------|-----------|-----------|
| Total Households    | 678       | 2,217     | 5,096     |
| # of Persons per HH | 2.5       | 2.5       | 2.4       |
| Average HH Income   | \$184,367 | \$185,492 | \$182,875 |
| Average House Value | \$897,154 | \$892,887 | \$887,666 |

<sup>\*</sup> Demographic dat