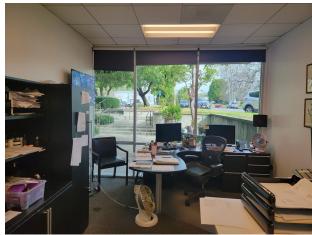

fice showroom & executive offices
- One (1) Ground Level 10'w x 12'h
- 24 car surface parking adjacent to Facility
- 1,200 amps; 120/208 volt; 3 phase; 4 wire elect. power
- 11,406 square foot free standing facility
- Freeway adjacent to the Ventura (101) Freeway
- Available July of 2024

#### **Offering Summary**

| Lease Rate:    | \$1.80 SF/month (NNN) |
|----------------|-----------------------|
| Building Size: | 11,406 SF             |
| Available SF:  | 11,406 SF             |
| Lot Size:      | 31,359 SF             |

#### **Timothy P. Foutz**

Chairman 818.742.1614 tfoutz@naicapital.com

CA DRE #00389515



### Content

- 2 TABLE OF CONTENTS
- 3 PROPERTY PHOTOS
- **4** PROPERTY PHOTOS
- 5 SITE PLANS
- 6 LOCATION MAP
- 7 DEMOGRAPHICS MAP & REPORT

# Property **Photos**















# Property **Photos**









## Site Plans





### Location **Map**





# Demographics Map & Report





| Population           | 0.5 Miles | 1 Mile | 1.5 Miles |
|----------------------|-----------|--------|-----------|
| Total Population     | 1,678     | 5,455  | 12,165    |
| Average Age          | 48.1      | 48.7   | 50.9      |
| Average Age (Male)   | 48.9      | 48.7   | 50.1      |
| Average Age (Female) | 48.1      | 49.0   | 52.3      |

| Households & Income | 0.5 Miles | 1 Mile    | 1.5 Miles |
|---------------------|-----------|-----------|-----------|
| Total Households    | 678       | 2,217     | 5,096     |
| # of Persons per HH | 2.5       | 2.5       | 2.4       |
| Average HH Income   | \$184,367 | \$185,492 | \$182,875 |
| Average House Value | \$897,154 | \$