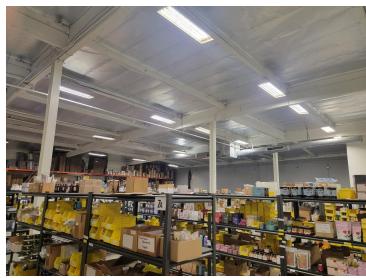

- One (1) Ground Level 10'w x 12'h
- 24 car surface parking adjacent to Facility
- 1,200 amps; 120/208 volt; 3 phase; 4 wire elect. power
- 11,406 square foot free standing facility
- Freeway adjacent to the Ventura (101) Freeway
- Available July of 2024

#### **Offering Summary**

| Lease Rate:    | \$1.80 SF/month (NNN) |
|----------------|-----------------------|
| Building Size: | 11,406 SF             |
| Available SF:  | 11,406 SF             |
| Lot Size:      | 31,359 SF             |

#### **Timothy P. Foutz**

Chairman 818.742.1614 tfoutz@naicapital.com

CA DRE #00389515



### Content

- 2 TABLE OF CONTENTS
- 3 PROPERTY PHOTOS
- **4** PROPERTY PHOTOS
- 5 SITE PLANS
- 6 LOCATION MAP
- 7 DEMOGRAPHICS MAP & REPORT

# Property **Photos**















# Property **Photos**









## Site Plans





### Location **Map**





# Demographics Map & Report





| Population           | 0.5 Miles | 1 Mile | 1.5 Miles |
|----------------------|-----------|--------|-----------|
| Total Population     | 1,678     | 5,455  | 12,165    |
| Average Age          | 48.1      | 48.7   | 50.9      |
| Average Age (Male)   | 48.9      | 48.7   | 50.1      |
| Average Age (Female) | 48.1      | 49.0   | 52.3      |

| Households & Income | 0.5 Miles | 1 Mile    | 1.5 Miles |
|---------------------|-----------|-----------|-----------|
| Total Households    | 678       | 2,217     | 5,096     |
| # of Persons per HH | 2.5       | 2.5       | 2.4       |
| Average HH Income   | \$184,367 | \$185,492 | \$182,875 |
| Average House Value | \$897,154 | \$892,887 | \$887,666 |

<sup>\*</s