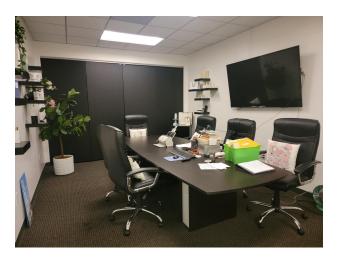

office showroom & executive offices
- One (1) Ground Level 10'w x 12'h
- 24 car surface parking adjacent to Facility
- 1,200 amps; 120/208 volt; 3 phase; 4 wire elect. power
- 11,406 square foot free standing facility
- Freeway adjacent to the Ventura (101) Freeway
- Available July of 2024

#### **Offering Summary**

| Lease Rate:    | \$1.80 SF/month (NNN) |
|----------------|-----------------------|
| Building Size: | 11,406 SF             |
| Available SF:  | 11,406 SF             |
| Lot Size:      | 31,359 SF             |

#### **Timothy P. Foutz**

Chairman 818.742.1614 tfoutz@naicapital.com

CA DRE #00389515



### Content

- 2 TABLE OF CONTENTS
- 3 PROPERTY PHOTOS
- **4** PROPERTY PHOTOS
- 5 SITE PLANS
- 6 LOCATION MAP
- 7 DEMOGRAPHICS MAP & REPORT

# Property **Photos**















# Property **Photos**









## Site Plans





### Location **Map**





# Demographics Map & Report





| Population           | 0.5 Miles | 1 Mile | 1.5 Miles |
|----------------------|-----------|--------|-----------|
| Total Population     | 1,678     | 5,455  | 12,165    |
| Average Age          | 48.1      | 48.7   | 50.9      |
| Average Age (Male)   | 48.9      | 48.7   | 50.1      |
| Average Age (Female) | 48.1      | 49.0   | 52.3      |

| Households & Income | 0.5 Miles | 1 Mile    | 1.5 Miles |
|---------------------|-----------|-----------|-----------|
| Total Households    | 678       | 2,217     | 5,096     |
| # of Persons per HH | 2.5       | 2.5       | 2.4       |
| Average HH Income   | \$184,367 | \$185,492 | \$182,875 |
| Average House Value | \$897,154 |