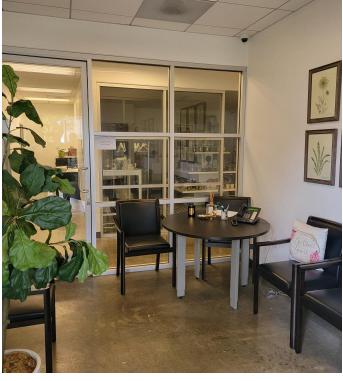

### **For Lease**

#### 11,406 SF Industrial





#### **Property Highlights**

- Fully Air Conditioned Facility 16' minimum clearance
- 2,368 square feet of office showroom & executive offices
- One (1) Ground Level 10'w x 12'h
- 24 car surface parking adjacent to Facility
- 1,200 amps; 120/208 volt; 3 phase; 4 wire elect. power
- 11,406 square foot free standing facility
- Freeway adjacent to the Ventura (101) Freeway
- Available July of 2024

#### **Offering Summary**

| Lease Rate:    | \$1.80 SF/month (NNN) |
|----------------|-----------------------|
| Building Size: | 11,406 SF             |
| Available SF:  | 11,406 SF             |
| Lot Size:      | 31,359 SF             |

#### **Timothy P. Foutz**

Chairman 818.742.1614 tfoutz@naicapital.com

CA DRE #00389515



### Content

- 2 TABLE OF CONTENTS
- 3 PROPERTY PHOTOS
- **4**