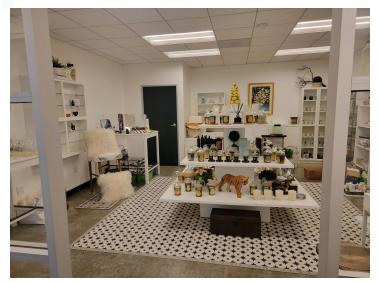

ices
- One (1) Ground Level 10'w x 12'h
- 24 car surface parking adjacent to Facility
- 1,200 amps; 120/208 volt; 3 phase; 4 wire elect. power
- 11,406 square foot free standing facility
- Freeway adjacent to the Ventura (101) Freeway
- Available July of 2024

#### **Offering Summary**

| Lease Rate:    | \$1.80 SF/month (NNN) |
|----------------|-----------------------|
| Building Size: | 11,406 SF             |
| Available SF:  | 11,406 SF             |
| Lot Size:      | 31,359 SF             |

#### **Timothy P. Foutz**

Chairman 818.742.1614 tfoutz@naicapital.com

CA DRE #00389515



### Content

- 2 TABLE OF CONTENTS
- 3 PROPERTY PHOTOS
- **4** PROPERTY PHOTOS
- 5 SITE PLANS
- 6 LOCATION MAP
- 7 DEMOGRAPHICS MAP & REPORT

# Property **Photos**















# Property **Photos**









## Site Plans





### Location **Map**





# Demographics Map & Report





| Population           | 0.5 Miles | 1 Mile | 1.5 Miles |
|----------------------|-----------|--------|-----------|
| Total Population     | 1,678     | 5,455  | 12,165    |
| Average Age          | 48.1      | 48.7   | 50.9      |
| Average Age (Male)   | 48.9      | 48.7   | 50.1      |
| Average Age (Female) | 48.1      | 49.0   | 52.3      |

| Households & Income | 0.5 Miles | 1 Mile    | 1.5 Miles |
|---------------------|-----------|-----------|-----------|
| Total Households    | 678       | 2,217     | 5,096     |
| # of Persons per HH | 2.5       | 2.5       | 2.4       |
| Average HH Income   | \$184,367 | \$185,492 | \$182,875 |
| Average House Value | \$897,154 | \$892,887 | \$887,666 |

<sup>\