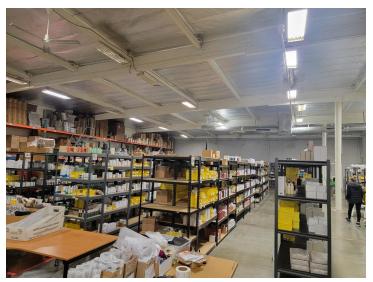

es
- One (1) Ground Level 10'w x 12'h
- 24 car surface parking adjacent to Facility
- 1,200 amps; 120/208 volt; 3 phase; 4 wire elect. power
- 11,406 square foot free standing facility
- Freeway adjacent to the Ventura (101) Freeway
- Available July of 2024

#### **Offering Summary**

| Lease Rate:    | \$1.80 SF/month (NNN) |
|----------------|-----------------------|
| Building Size: | 11,406 SF             |
| Available SF:  | 11,406 SF             |
| Lot Size:      | 31,359 SF             |

#### **Timothy P. Foutz**

Chairman 818.742.1614 tfoutz@naicapital.com

CA DRE #00389515



### Content

- 2 TABLE OF CONTENTS
- 3 PROPERTY PHOTOS
- **4** PROPERTY PHOTOS
- 5 SITE PLANS
- 6 LOCATION MAP
- 7 DEMOGRAPHICS MAP & REPORT

# Property **Photos**















# Property **Photos**









## Site Plans





### Location **Map**





# Demographics Map & Report





| Population           | 0.5 Miles | 1 Mile | 1.5 Miles |
|----------------------|-----------|--------|-----------|
| Total Population     | 1,678     | 5,455  | 12,165    |
| Average Age          | 48.1      | 48.7   | 50.9      |
| Average Age (Male)   | 48.9      | 48.7   | 50.1      |
| Average Age (Female) | 48.1      | 49.0   | 52.3      |

| Households & Income | 0.5 Miles | 1 Mile    | 1.5 Miles |
|---------------------|-----------|-----------|-----------|
| Total Households    | 678       | 2,217     | 5,096     |
| # of Persons per HH | 2.5       | 2.5       | 2.4       |
| Average HH Income   | \$184,367 | \$185,492 | \$182,875 |
| Average House Value | \$897,154 | \$892,887 | \$887,666 |

<sup>\*<