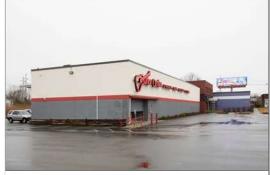

#### PROPERTY DESCRIPTION

High-profile 6950sf retail space directly on Andover Street, (Route 114), just off I-95. Large open floorplan with 12'-14' wall height, warehouse with loading dock, individual offices & two ADA restrooms. This is one of the most active retail corridors in the North Shore, and demographics & location are superb, average daily traffic in excess of 40,000 VPD. The property is surrounded by a who's who of high-quality retail businesses.

Large lighted pylon sign at the signalized entrance, excellent signage on the front of the building & 110 shared free parking spaces in the front and rear of the property. The HVAC system has been upgraded to provide more fresh air with higher filter efficiency, resulting in high-quality filtration & lower cost. The fire alarm has also been upgraded.