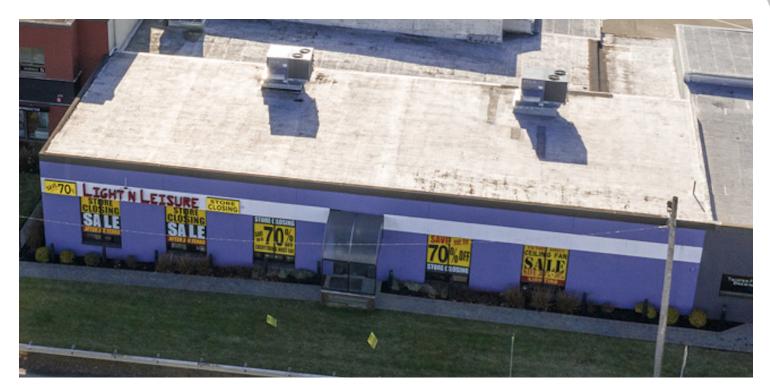

#### PROPERTY DESCRIPTION

High-profile 6950sf retail space directly on Andover Street, (Route 114), just off I-95. Large open floorplan with 12'-14' wall height, warehouse with loading dock, individual offices & two ADA restrooms. This is one of the most active retail corridors in the North Shore, and demographics & location are superb, average daily traffic in excess of 40,000 VPD. The property is surrounded by a who's who of high-quality retail businesses.

Large lighted pylon sign at the signalized entrance, excellent signage on the front of the building & 110 shared free parking spaces in the front and rear of the property. The HVAC system has been upgraded to provide more fresh air with higher filter efficiency, resulting in high-quality filtration & lower cost. The fire alarm has also been upgraded.