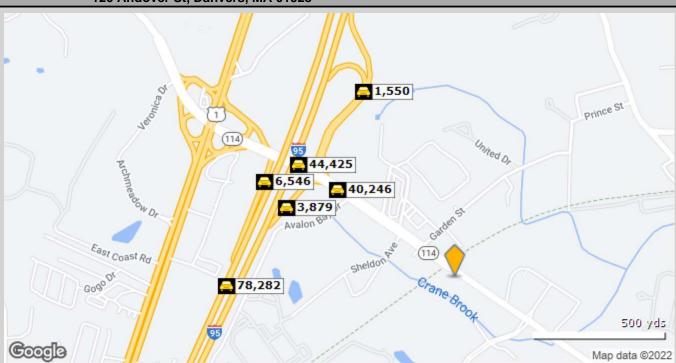

#### PROPERTY DESCRIPTION

High-profile 6950sf retail space directly on Andover Street, (Route 114), just off I-95. Large open floorplan with 12'-14' wall height, warehouse with loading dock, individual offices & two ADA restrooms. This is one of the most active retail corridors in the North Shore, and demographics & location are superb, average daily traffic in excess of 40,000 VPD. The property is surrounded by a who's who of high-quality retail businesses.

#### PROPERTY HIGHLIGHTS

- 40,000+ Vehicles Per Day
- · Major Retail Corridor
- · Open Retail Space with Loading Dock
- · Excellent Signage on Street, Front & Rear
- NEW High-Efficiency HVAC with MERV 13 Filtration
- · High-Quality Retail Neighbors