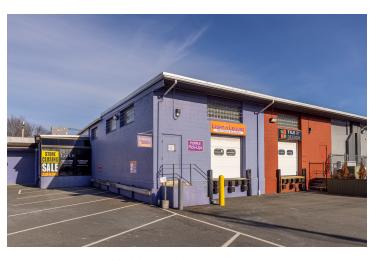

## 120 ANDOVER ST, UNIT 3, DANVERS

#### PROPERTY DESCRIPTION

High-profile 6950sf retail space directly on Andover Street, (Route 114), just off I-95. Large open floorplan with 12'-14' wall height, warehouse with loading dock, individual offices & two ADA restrooms. This is one of the most active retail corridors in the North Shore, and demographics & location are superb, average daily traffic in excess of 40,000 VPD. The property is surrounded by a who's who of high-quality retail businesses.

Large lighted pylon sign at the signalized entrance, excellent signage on the front of the building & 110 shared free parking spaces in the front and rear of the property. The HVAC system has been upgraded to provide more fresh air with higher filter efficiency, resulting in high-quality filtration & lower cost. The fire alarm has also been upgraded.