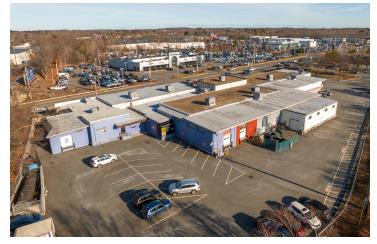

#### PROPERTY DESCRIPTION

High-profile 6950sf retail space directly on Andover Street, (Route 114), just off I-95. Large open floorplan with 12'-14' wall height, warehouse with loading dock, individual offices & two ADA restrooms. This is one of the most active retail corridors in the North Shore, and demographics & location are superb, average daily traffic in excess of 40,000 VPD. The property is surrounded by a who's who of high-quality retail businesses.

Large lighted pylon sign at the signalized entrance, excellent signage on the front of the building & 110 shared free parking spaces in the front and rear of the property. The HVAC system has been upgraded to provide more fresh air with higher filter efficiency, resulting in high-quality filtration & lower cost. The fire alarm has also been upgraded.