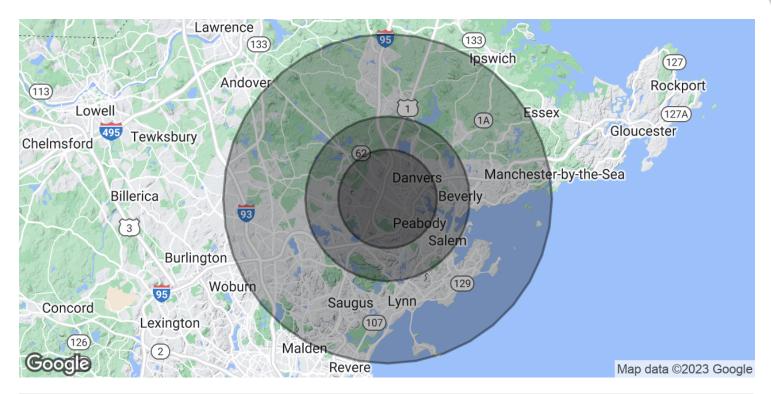

## 120 ANDOVER ST, UNIT 3, DANVERS

120 Andover Street, Danvers, MA 01923

| POPULATION           | 3 MILES   | 5 MILES   | 10 MILES  |
|----------------------|-----------|-----------|-----------|
| Total Population     | 63,981    | 176,110   | 588,317   |
| Average Age          | 46.5      | 43.3      | 42.0      |
| Average Age (Male)   | 44.9      | 41.7      | 40.5      |
| Average Age (Female) | 47.8      | 44.5      | 43.2      |
|                      |           |           |           |
| HOUSEHOLDS & INCOME  | 3 MILES   | 5 MILES   | 10 MILES  |
| Total Households     | 27,105    | 74,777    | 233,922   |
| # of Persons per HH  | 2.4       | 2.4       | 2.5       |
| Average HH Income    | \$101,869 | \$104,359 | \$115,257 |
| Average House Value  | \$434,761 | \$433,521 | \$480,779 |
|                      |           |           |           |

### 120 Andover St, Danvers, MA 01923

Building Type: General Retail Total Available: 0 SF
Secondary: Freestanding % Leased: 100%
GLA: 34,130 SF Rent/SF/Yr: -

Year Built: 1954

| 1 Mile |                                                                                                                                                                                                  | 5 Mile                                                                                                                                                                                                                                   |                                                                                                                                                                                                                                                                                                                                                                                     | 10 Mile                                                                                                                                                                                                                                                                                                                                                                                                                                                                                                                     |                                                                                                                                                                                                                                                                                                                                                                                                                                                                                                                                                                                                                                                                                       |
|--------|--------------------------------------------------------------------------------------------------------------------------------------------------------------------------------------------------|------------------------------------------------------------------------------------------------------------------------------------------------------------------------------------------------------------------------------------------|-------------------------------------------------------------------------------------------------------------------------------------------------------------------------------------------------------------------------------------------------------------------------------------------------------------------------------------------------------------------------------------|-----------------------------------------------------------------------------------------------------------------------------------------------------------------------------------------------------------------------------------------------------------------------------------------------------------------------------------------------------------------------------------------------------------------------------------------------------------------------------------------------------------------------------|---------------------------------------------------------------------------------------------------------------------------------------------------------------------------------------------------------------------------------------------------------------------------------------------------------------------------------------------------------------------------------------------------------------------------------------------------------------------------------------------------------------------------------------------------------------------------------------------------------------------------------------------------------------------------------------|
|        |                                                                                                                                                                                                  |                                                                                                                                                                                                                                          |                                                                                                                                                                                                                                                                                                                                                                                     |                                                                                                                                                                                                                                                                                                                                                                                                                                                                                                                             |                                                                                                                                                                                                                                                                                                                                                                                                                                                                                                                                                                                                                                                                                       |
| 9,648  |                                                                                                                                                                                                  | 190,241                                                                                                                                                                                                                                  |                                                                                                                                                                                                                                                                                                                                                                                     | 595,942                                                                                                                                                                                                                                                                                                                                                                                                                                                                                                                     |                                                                                                                                                                                                                                                                                                                                                                                                                                                                                                                                                                                                                                                                                       |
| 9,469  |                                                                                                                                                                                                  | 186,887                                                                                                                                                                                                                                  |                                                                                                                                                                                                                                                                                                                                                                                     | 588,757                                                                                                                                                                                                                                                                                                                                                                                                                                                                                                                     |                                                                                                                                                                                                                                                                                                                                                                                                                                                                                                                                                                                                                                                                                       |
| 8,794  |                                                                                                                                                                                                  | 174,225                                                                                                                                                                                                                                  |                                                                                                                                                                                                                                                                                                                                                                                     | 555,762                                                                                                                                                                                                                                                                                                                                                                                                                                                                                                                     |                                                                                                                                                                                                                                                                                                                                                                                                                                                                                                                                                                                                                                                                                       |
|        |                                                                                                                                                                                                  |                                                                                                                                                                                                                                          |                                                                                                                                                                                                                                                                                                                                                                                     |                                                                                                                                                                                                                                                                                                                                                                                                                                                                                                                             |                                                                                                                                                                                                                                                                                                                                                                                                                                                                                                                                                                                                                                                                                       |
| 1.89%  |                                                                                                                                                                                                  | 1.79%                                                                                                                                                                                                                                    |                                                                                                                                                                                                                                                                                                                                                                                     | 1.22%                                                                                                                                                                                                                                                                                                                                                                                                                                                                                                                       |                                                                                                                                                                                                                                                                                                                                                                                                                                                                                                                                                                                                                                                                                       |
| 7.68%  |                                                                                                                                                                                                  | 7.27%                                                                                                                                                                                                                                    |                                                                                                                                                                                                                                                                                                                                                                                     | 5.94%                                                                                                                                                                                                                                                                                                                                                                                                                                                                                                                       |                                                                                                                                                                                                                                                                                                                                                                                                                                                                                                                                                                                                                                                                                       |
|        |                                                                                                                                                                                                  |                                                                                                                                                                                                                                          |                                                                                                                                                                                                                                                                                                                                                                                     |                                                                                                                                                                                                                                                                                                                                                                                                                                                                                                                             |                                                                                                                                                                                                                                                                                                                                                                                                                                                                                                                                                                                                                                                                                       |
| 9,469  |                                                                                                                                                                                                  | 186,887                                                                                                                                                                                                                                  |                                                                                                                                                                                                                                                                                                                                                                                     | 588,757                                                                                                                                                                                                                                                                                                                                                                                                                                                                                                                     |                                                                                                                                                                                                                                                                                                                                                                                                                                                                                                                                                                                                                                                                                       |
| 446    | 4.71%                                                                                                                                                                                            | 10,158                                                                                                                                                                                                                                   | 5.44%                                                                                                                                                                                                                                                                                                                                                                               | 32,146                                                                                                                                                                                                                                                                                                                                                                                                                                                                                                                      | 5.46%                                                                                                                                                                                                                                                                                                                                                                                                                                                                                                                                                                                                                                                                                 |
| 458    | 4.84%                                                                                                                                                                                            | 10,218                                                                                                                                                                                                                                   | 5.47%                                                                                                                                                                                                                                                                                                                                                                               | 31,875                                                                                                                                                                                                                                                                                                                                                                                                                                                                                                                      | 5.41%                                                                                                                                                                                                                                                                                                                                                                                                                                                                                                                                                                                                                                                                                 |
| 452    | 4.77%                                                                                                                                                                                            | 10,155                                                                                                                                                                                                                                   | 5.43%                                                                                                                                                                                                                                                                                                                                                                               | 32,645                                                                                                                                                                                                                                                                                                                                                                                                                                                                                                                      | 5.54%                                                                                                                                                                                                                                                                                                                                                                                                                                                                                                                                                                                                                                                                                 |
| 454    | 4.79%                                                                                                                                                                                            | 10,538                                                                                                                                                                                                                                   | 5.64%                                                                                                                                                                                                                                                                                                                                                                               | 35,514                                                                                                                                                                                                                                                                                                                                                                                                                                                                                                                      | 6.03%                                                                                                                                                                                                                                                                                                                                                                                                                                                                                                                                                                                                                                                                                 |
| 450    | 4.75%                                                                                                                                                                                            | 10,727                                                                                                                                                                                                                                   | 5.74%                                                                                                                                                                                                                                                                                                                                                                               | 37,404                                                                                                                                                                                                                                                                                                                                                                                                                                                                                                                      | 6.35%                                                                                                                                                                                                                                                                                                                                                                                                                                                                                                                                                                                                                                                                                 |
| 454    | 4.79%                                                                                                                                                                                            | 10,912                                                                                                                                                                                                                                   | 5.84%                                                                                                                                                                                                                                                                                                                                                                               | 38,258                                                                                                                                                                                                                                                                                                                                                                                                                                                                                                                      | 6.50%                                                                                                                                                                                                                                                                                                                                                                                                                                                                                                                                                                                                                                                                                 |
| 492    | 5.20%                                                                                                                                                                                            | 11,615                                                                                                                                                                                                                                   | 6.21%                                                                                                                                                                                                                                                                                                                                                                               | 38,582                                                                                                                                                                                                                                                                                                                                                                                                                                                                                                                      | 6.55%                                                                                                                                                                                                                                                                                                                                                                                                                                                                                                                                                                                                                                                                                 |
| 524    | 5.53%                                                                                                                                                                                            | 12,095                                                                                                                                                                                                                                   | 6.47%                                                                                                                                                                                                                                                                                                                                                                               | 37,657                                                                                                                                                                                                                                                                                                                                                                                                                                                                                                                      | 6.40%                                                                                                                                                                                                                                                                                                                                                                                                                                                                                                                                                                                                                                                                                 |
| 521    | 5.50%                                                                                                                                                                                            | 11,808                                                                                                                                                                                                                                   | 6.32%                                                                                                                                                                                                                                                                                                                                                                               | 35,749                                                                                                                                                                                                                                                                                                                                                                                                                                                                                                                      | 6.07%                                                                                                                                                                                                                                                                                                                                                                                                                                                                                                                                                                                                                                                                                 |
| 520    | 5.49%                                                                                                                                                                                            | 11,589                                                                                                                                                                                                                                   | 6.20%                                                                                                                                                                                                                                                                                                                                                                               | 35,358                                                                                                                                                                                                                                                                                                                                                                                                                                                                                                                      | 6.01%                                                                                                                                                                                                                                                                                                                                                                                                                                                                                                                                                                                                                                                                                 |
| 580    | 6.13%                                                                                                                                                                                            | 12,447                                                                                                                                                                                                                                   | 6.66%                                                                                                                                                                                                                                                                                                                                                                               | 38,159                                                                                                                                                                                                                                                                                                                                                                                                                                                                                                                      | 6.48%                                                                                                                                                                                                                                                                                                                                                                                                                                                                                                                                                                                                                                                                                 |
| 650    | 6.86%                                                                                                                                                                                            | 13,410                                                                                                                                                                                                                                   | 7.18%                                                                                                                                                                                                                                                                                                                                                                               | 41,165                                                                                                                                                                                                                                                                                                                                                                                                                                                                                                                      | 6.99%                                                                                                                                                                                                                                                                                                                                                                                                                                                                                                                                                                                                                                                                                 |
| 663    | 7.00%                                                                                                                                                                                            | 13,138                                                                                                                                                                                                                                   | 7.03%                                                                                                                                                                                                                                                                                                                                                                               | 40,260                                                                                                                                                                                                                                                                                                                                                                                                                                                                                                                      | 6.84%                                                                                                                                                                                                                                                                                                                                                                                                                                                                                                                                                                                                                                                                                 |
| 602    | 6.36%                                                                                                                                                                                            | 11,444                                                                                                                                                                                                                                   | 6.12%                                                                                                                                                                                                                                                                                                                                                                               | 34,976                                                                                                                                                                                                                                                                                                                                                                                                                                                                                                                      | 5.94%                                                                                                                                                                                                                                                                                                                                                                                                                                                                                                                                                                                                                                                                                 |
| 539    | 5.69%                                                                                                                                                                                            | 9,447                                                                                                                                                                                                                                    | 5.05%                                                                                                                                                                                                                                                                                                                                                                               | 28,652                                                                                                                                                                                                                                                                                                                                                                                                                                                                                                                      | 4.87%                                                                                                                                                                                                                                                                                                                                                                                                                                                                                                                                                                                                                                                                                 |
| 458    | 4.84%                                                                                                                                                                                            | 6,896                                                                                                                                                                                                                                    | 3.69%                                                                                                                                                                                                                                                                                                                                                                               | 20,692                                                                                                                                                                                                                                                                                                                                                                                                                                                                                                                      | 3.51%                                                                                                                                                                                                                                                                                                                                                                                                                                                                                                                                                                                                                                                                                 |
| 395    | 4.17%                                                                                                                                                                                            | 4,625                                                                                                                                                                                                                                    | 2.47%                                                                                                                                                                                                                                                                                                                                                                               | 13,661                                                                                                                                                                                                                                                                                                                                                                                                                                                                                                                      | 2.32%                                                                                                                                                                                                                                                                                                                                                                                                                                                                                                                                                                                                                                                                                 |
| 811    | 8.56%                                                                                                                                                                                            | 5,666                                                                                                                                                                                                                                    | 3.03%                                                                                                                                                                                                                                                                                                                                                                               | 16,002                                                                                                                                                                                                                                                                                                                                                                                                                                                                                                                      | 2.72%                                                                                                                                                                                                                                                                                                                                                                                                                                                                                                                                                                                                                                                                                 |
| 2,805  | 29.62%                                                                                                                                                                                           | 38,078                                                                                                                                                                                                                                   | 20.37%                                                                                                                                                                                                                                                                                                                                                                              | 113,983                                                                                                                                                                                                                                                                                                                                                                                                                                                                                                                     | 19.36%                                                                                                                                                                                                                                                                                                                                                                                                                                                                                                                                                                                                                                                                                |
| 49.60  |                                                                                                                                                                                                  | 43.00                                                                                                                                                                                                                                    |                                                                                                                                                                                                                                                                                                                                                                                     | 41.40                                                                                                                                                                                                                                                                                                                                                                                                                                                                                                                       |                                                                                                                                                                                                                                                                                                                                                                                                                                                                                                                                                                                                                                                                                       |
| 47.20  |                                                                                                                                                                                                  | 42.10                                                                                                                                                                                                                                    |                                                                                                                                                                                                                                                                                                                                                                                     | 41.30                                                                                                                                                                                                                                                                                                                                                                                                                                                                                                                       |                                                                                                                                                                                                                                                                                                                                                                                                                                                                                                                                                                                                                                                                                       |
|        | 9,648<br>9,469<br>8,794<br>1.89%<br>7.68%<br><b>9,469</b><br>446<br>458<br>452<br>454<br>450<br>454<br>492<br>524<br>521<br>520<br>580<br>650<br>663<br>602<br>539<br>458<br>395<br>811<br>2,805 | 9,648 9,469 8,794  1.89% 7.68%  9,469  446 4.71% 458 4.84% 452 4.77% 454 4.79% 450 4.75% 454 4.79% 492 5.20% 524 5.53% 521 5.50% 520 5.49% 580 6.13% 650 6.86% 663 7.00% 602 6.36% 639 5.69% 458 4.84% 395 4.17% 811 8.56%  2,805 29.62% | 9,648 190,241 9,469 186,887 8,794 174,225  1.89% 7.27%  9,469 186,887 446 4.71% 10,158 458 4.84% 10,218 452 4.77% 10,155 454 4.79% 10,538 450 4.75% 10,727 454 4.79% 10,912 492 5.20% 11,615 524 5.53% 12,095 521 5.50% 11,808 520 5.49% 11,589 580 6.13% 12,447 650 6.86% 13,410 663 7.00% 13,138 602 6.36% 11,444 539 5.69% 9,447 458 4.84% 6,896 395 4.17% 4,625 811 8.56% 5,666 | 9,648 190,241 9,469 186,887 8,794 174,225  1.89% 7.27%  9,469 186,887 446 4.71% 10,158 5.44% 458 4.84% 10,218 5.47% 452 4.77% 10,155 5.43% 454 4.79% 10,538 5.64% 450 4.75% 10,727 5.74% 454 4.79% 10,912 5.84% 492 5.20% 11,615 6.21% 524 5.53% 12,095 6.47% 521 5.50% 11,808 6.32% 520 5.49% 11,589 6.20% 580 6.13% 12,447 6.66% 650 6.86% 13,410 7.18% 663 7.00% 13,138 7.03% 602 6.36% 11,444 6.12% 539 5.69% 9,447 5.05% 458 4.84% 6,896 3.69% 395 4.17% 4,625 2.47% 811 8.56% 5,666 3.03%  2,805 29.62% 38,078 20.37% | 9,648 190,241 595,942 9,469 186,887 588,757 8,794 174,225 555,762  1.89% 1.79% 1.22% 7.68% 7.27% 5.94%  9,469 186,887 588,757 446 4.71% 10,158 5.44% 32,146 458 4.84% 10,218 5.47% 31,875 452 4.77% 10,155 5.43% 32,645 454 4.79% 10,538 5.64% 35,514 450 4.75% 10,727 5.74% 37,404 454 4.79% 10,912 5.84% 38,258 492 5.20% 11,615 6.21% 38,582 524 5.53% 12,095 6.47% 37,657 521 5.50% 11,808 6.32% 35,749 520 5.49% 11,589 6.20% 35,358 580 6.13% 12,447 6.66% 38,159 650 6.86% 13,410 7.18% 41,165 663 7.00% 13,138 7.03% 40,260 602 6.36% 11,444 6.12% 34,976 539 5.69% 9,447 5.05% 28,652 458 4.84% 6,896 3.69% 20,692 395 4.17% 4,625 2.47% 13,661 811 8.56% 5,666 3.03% 16,002 |