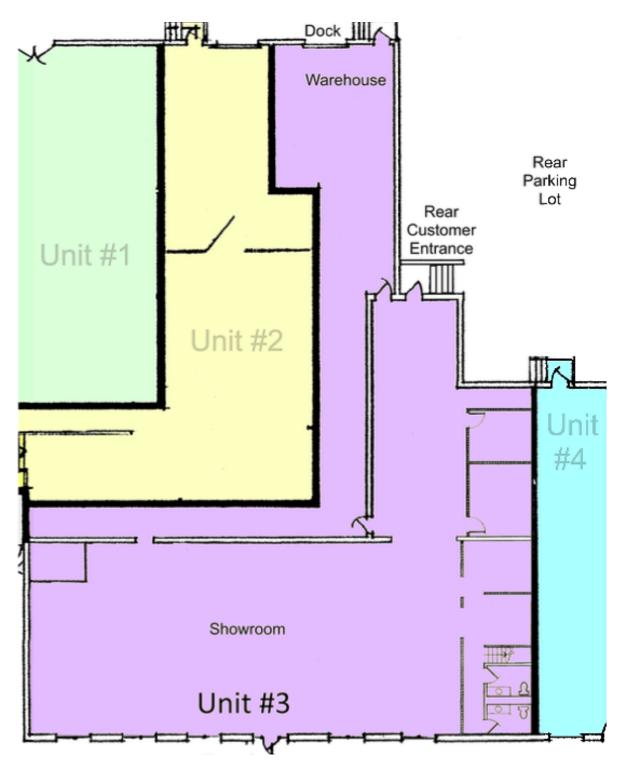

#### PROPERTY DESCRIPTION

High-profile 6950sf retail space directly on Andover Street, (Route 114), just off I-95. Large open floorplan with 12'-14' wall height, warehouse with loading dock, individual offices & two ADA restrooms. This is one of the most active retail corridors in the North Shore, and demographics & location are superb, average daily traffic in excess of 40,000 VPD. The property is surrounded by a who's who of high-quality retail businesses.