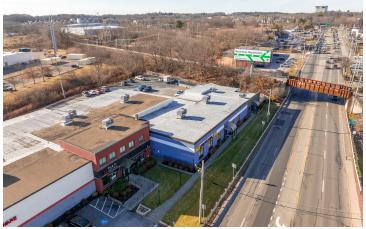

#### PROPERTY DESCRIPTION

High-profile 6950sf retail space directly on Andover Street, (Route 114), just off I-95. Large open floorplan with 12'-14' wall height, warehouse with loading dock, individual offices & two ADA restrooms. This is one of the most active retail corridors in the North Shore, and demographics & location are superb, average daily traffic in excess of 40,000 VPD. The property is surrounded by a who's who of high-quality retail businesses.

Large lighted pylon sign at the signalized entrance, excellent signage on the front of the building & 110 shared free parking spaces in the front and rear of the property. The HVAC system has been upgraded to provide more fresh air with higher filter efficiency, resulting in high-quality filtration & lower cost. The fire alarm has also been upgraded.

#### PROPERTY HIGHLIGHTS

- 40,000+ Vehicles Per Day
- · Major Retail Corridor
- · Open Retail Space with Loading Dock
- · Excellent Signage on Street, Front & Rear
- NEW High-Efficiency HVAC with MERV 13 Filtration
- · High-Quality Retail Neighbors