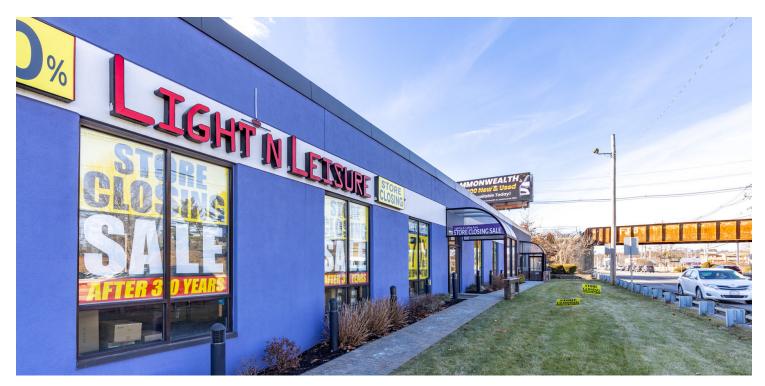

## 120 ANDOVER ST, UNIT 3, DANVERS

#### PROPERTY DESCRIPTION

High-profile 6950sf retail space directly on Andover Street, (Route 114), just off I-95. Large open floorplan with 12'-14' wall height, warehouse with loading dock, individual offices & two ADA restrooms. This is one of the most active retail corridors in the North Shore, and demographics & location are superb, average daily traffic in excess of 40,000 VPD. The property is surrounded by a who's who of high-quality retail businesses.

Large lighted pylon sign at the signalized entrance, excellent signage on the front of the building & 110 shared free parking spaces in the front and rear of the property. The HVAC system has been upgraded to provide more fresh air with higher filter efficiency, resulting in high-quality filtration & lower cost. The fire alarm has also been upgraded.

#### PROPERTY HIGHLIGHTS

- 40,000+ Vehicles Per Day
- · Major Retail Corridor
- · Open Retail Space with Loading Dock
- · Excellent Signage on Street, Front & Rear
- NEW High-Efficiency HVAC with MERV 13 Filtration
- · High-Quality Retail Neighbors