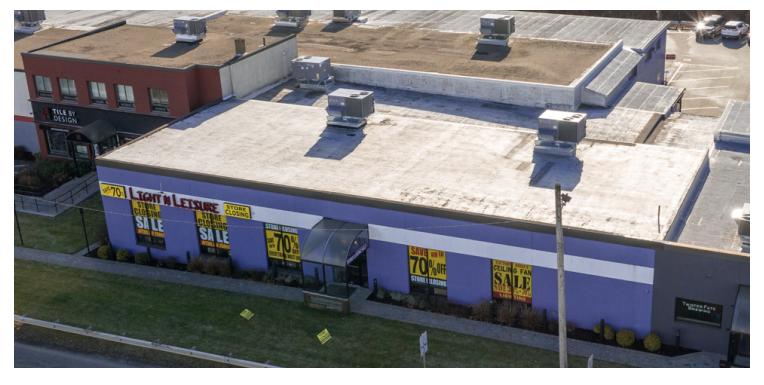

#### PROPERTY DESCRIPTION

High-profile 6950sf retail space directly on Andover Street, (Route 114), just off I-95. Large open floorplan with 12'-14' wall height, warehouse with loading dock, individual offices & two ADA restrooms. This is one of the most active retail corridors in the North Shore, and demographics & location are superb, average daily traffic in excess of 40,000 VPD. The property is surrounded by a who's who of high-quality retail businesses.

Large lighted pylon sign at the signalized entrance, excellent signage on the front of the building & 110 shared free parking spaces in the front and rear of the property. The HVAC system has been upgraded to provide more fresh air with higher filter efficiency, resulting in high-quality filtration & lower cost. The fire alarm has also been upgraded.