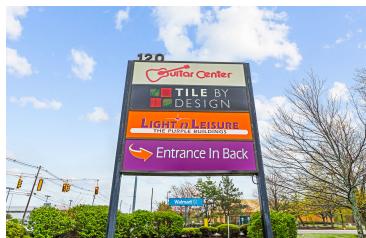

Large lighted pylon sign at the signalized entrance, excellent signage on the front of the building & 110 shared free parking spaces in the front and rear of the property. The HVAC system has been upgraded to provide more fresh air with higher filter efficiency, resulting in high-quality filtration & lower cost. The fire alarm has also been upgraded.