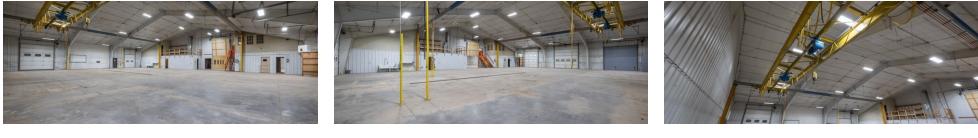

#### **PROPERTY DESCRIPTION**

Over 48,000 square feet of warehouse and building space on well over 5 acres available for sale along the 4-lane Highway 79 corridor at Maverik Junction South of Rapid City and East of Hot Springs. The owner has put several hundred thousand dollars of improvements into the property including an improved parking lot and drive-around-the-building access, a high-quality security fence and gate, and an interior/exterior security system. This property would be ideal for commercial, light industrial, storage, or manufacturing! The site formerly housed a modular home construction process and there is still an overhead 75 linear foot craneway that could be used for multiple overhead projects. Located along the corridor that takes you to and from Denver, Colorado. Listed by Randy Olivier, CCIM -REMAX Advantage, 605-430-6246.

COMMERCIAL ADVANTAGE Each office independently owned and operated

27592 HIGHWAY 79, HOT SPRINGS, SD 57747

**ADDITIONAL PHOTOS** 

**RE/MAX** 

COMMERCIAL

Each office independently owned and operated

ADVANTAGE