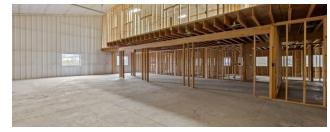

#### **PROPERTY DESCRIPTION**

Over 48,000 square feet of warehouse and building space on well over 5 acres available for sale along the 4-lane Highway 79 corridor at Maverik Junction South of Rapid City and East of Hot Springs. The owner has put several hundred thousand dollars of improvements into the property including an improved parking lot and drive-around-the-building access, a high-quality security fence and gate, and an interior/exterior security system. This property would be ideal for commercial, light industrial, storage, or manufacturing! The site formerly housed a modular home construction process and there is still an overhead 75 linear foot craneway that could be used for multiple overhead projects. Located along the corridor that takes you to and from Denver, Colorado. Listed by Randy Olivier, CCIM -REMAX Advantage, 605-430-6246.