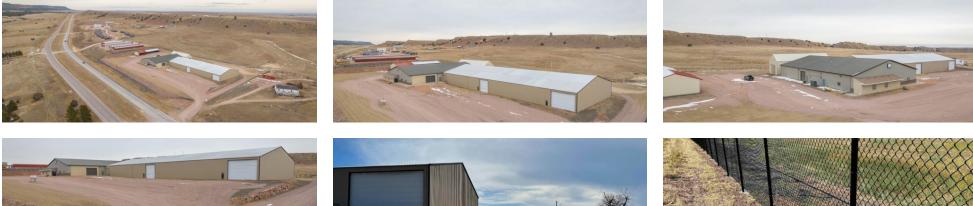

COMMERCIAL ADVANTAGE Each office independently owned and operated

27592 HIGHWAY 79, HOT SPRINGS, SD 57747

**ADDITIONAL PHOTOS** 

**RE/MAX** 

COMMERCIAL

Each office independently owned and operated

ADVANTAGE