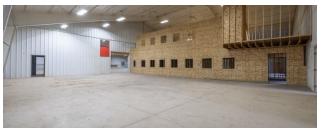

#### **PROPERTY DESCRIPTION**

Over 48,000 square feet of warehouse and building space on well over 5 acres available for sale along the 4-lane Highway 79 corridor at Maverik Junction South of Rapid City and East of Hot Springs. The owner has put several hundred thousand dollars of improvements into the property including an improved parking lot and drive-around-the-building access, a high-quality security fence and gate, and an interior/exterior security system. This property would be ideal for commercial, light industrial, storage, or manufacturing! The site formerly housed a modular home construction process and there is still an overhead 75 linear foot craneway that could be used for multiple overhead projects. Located along the corridor that takes you to and from Denver, Colorado. Listed by Randy Olivier, CCIM -REMAX Advantage, 605-430-6246.