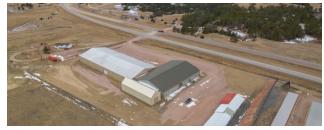

#### **PROPERTY DESCRIPTION**

Over 48,000 square feet of warehouse and building space on well over 5 acres available for sale along the 4-lane Highway 79 corridor at Maverik Junction South of Rapid City and East of Hot Springs. The owner has put several hundred thousand dollars of improvements into the property including an improved parking lot and drive-around-the-building access, a high-quality security fence and gate, and an interior/exterior security system. This property would be ideal for commercial, light industrial, storage, or manufacturing! The site formerly housed a modular home construction process and there is still an overhead 75 linear foot craneway that could be used for multiple overhead projects. Located along the corridor that takes you to and from Denver, Colorado. Listed by Randy Olivier, CCIM -REMAX Advantage, 605-430-6246.

#### **OFFERING SUMMARY**

| Sale Price:    | \$2,895,000 |
|----------------|-------------|
| Lot Size:      | 5.46 Acres  |
| Building Size: | 48,769 SF   |

| DEMOGRAPHICS      | 1 MILE   | 5 MILES  | 10 MILES |
|-------------------|----------|----------|----------|
| Total Households  | 40       | 1,315    | 3,095    |
| Total Population  | 50       | 1,927    | 5,057    |
| Average HH Income | \$43,899 | \$49,987 | \$48,895 |