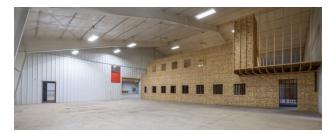

#### **PROPERTY DESCRIPTION**

Over 48,000 square feet of warehouse and building space on well over 5 acres available for sale along the 4-lane Highway 79 corridor at Maverik Junction South of Rapid City and East of Hot Springs. The owner has put several hundred thousand dollars of improvements into the property including an improved parking lot and drive-around-the-building access, a high-quality security fence and gate, and an interior/exterior security system. This property would be ideal for commercial, light industrial, storage, or manufacturing! The site formerly housed a modular home construction process and there is still an overhead 75 linear foot craneway that could be used for multiple overhead projects. Located along the corridor that takes you to and from Denver, Colorado. Listed by Randy Olivier, CCIM -REMAX Advantage, 605-430-6246.