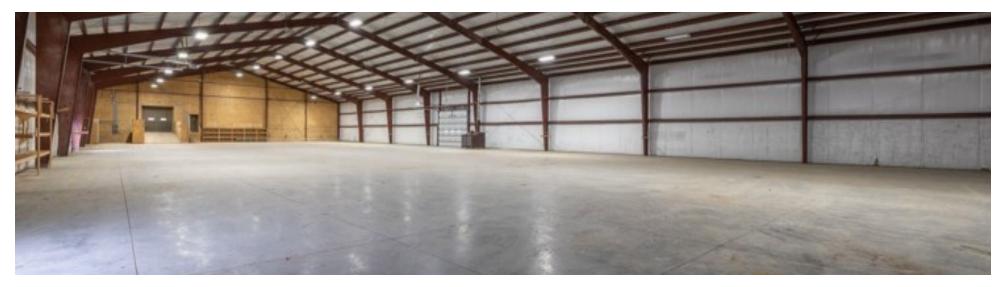

#### **PROPERTY DESCRIPTION**

Over 48,000 square feet of warehouse and building space on well over 5 acres available for sale along the 4-lane Highway 79 corridor at Maverik Junction South of Rapid City and East of Hot Springs. The owner has put several hundred thousand dollars of improvements into the property including an improved parking lot and drive-around-the-building access, a high-quality security fence and gate, and an interior/exterior security system. This property would be ideal for commercial, light industrial, storage, or manufacturing! The site formerly housed a modular home construction process and there is still an overhead 75 linear foot craneway that could be used for multiple overhead projects. Located along the corridor that takes you to and from Denver, Colorado. Listed by Randy Olivier, CCIM -REMAX Advantage, 605-430-6246.