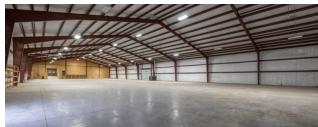

#### **PROPERTY DESCRIPTION**

Over 48,000 square feet of warehouse and building space on well over 5 acres available for sale along the 4-lane Highway 79 corridor at Maverik Junction South of Rapid City and East of Hot Springs. The owner has put several hundred thousand dollars of improvements into the property including an improved parking lot and drive-around-the-building access, a high-quality security fence and gate, and an interior/exterior security system. This property would be ideal for commercial, light industrial, storage, or manufacturing! The site formerly housed a modular home construction process and there is still an overhead 75 linear foot craneway that could be used for multiple overhead projects. Located along the corridor that takes you to and from Denver, Colorado. Listed by Randy Olivier, CCIM -REMAX Advantage, 605-430-6246.