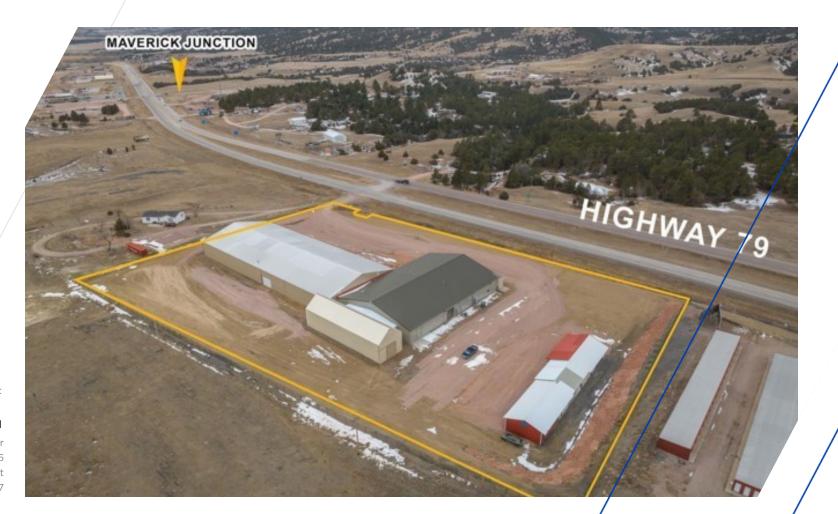

# LARGE WAREHOUSE WITH OFFICES - HOT SPRINGS, SD

27592 HIGHWAY 79, HOT SPRINGS, SD 57747

FOR MORE INFORMATION CONTACT:

RANDY OLIVIER, CCIM

Commercial Broker 605.430.6246 randyolivier@remax.net SD #15377

27592 HIGHWAY 79, HOT SPRINGS, SD 57747

#### **PROPERTY DESCRIPTION**

Over 48,000 square feet of warehouse and building space on well over 5 acres available for sale along the 4-lane Highway 79 corridor at Maverik Junction South of Rapid City and East of Hot Springs. The owner has put several hundred thousand dollars of improvements into the property including an improved parking lot and drive-around-the-building access, a high-quality security fence and gate, and an interior/exterior security system. This property would be ideal for commercial, light industrial, storage, or manufacturing! The site formerly housed a modular home construction process and there is still an overhead 75 linear foot craneway that could be used for multiple overhead projects. Located along the corridor that takes you to and from Denver, Colorado. Listed by Randy Olivier, CCIM -REMAX Advantage, 605-430-6246.