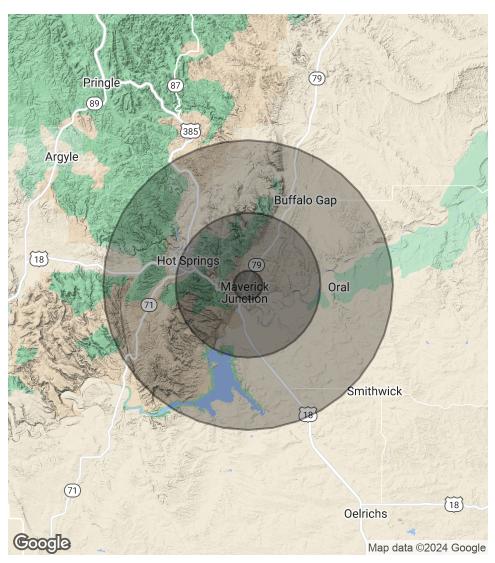

#### **PROPERTY DESCRIPTION**

Over 48,000 square feet of warehouse and building space on well over 5 acres available for sale along the 4-lane Highway 79 corridor at Maverik Junction South of Rapid City and East of Hot Springs. The owner has put several hundred thousand dollars of improvements into the property including an improved parking lot and drive-around-the-building access, a high-quality security fence and gate, and an interior/exterior security system. This property would be ideal for commercial, light industrial, storage, or manufacturing! The site formerly housed a modular home construction process and there is still an overhead 75 linear foot craneway that could be used for multiple overhead projects. Located along the corridor that takes you to and from Denver, Colorado. Listed by Randy Olivier, CCIM -REMAX Advantage, 605-430-6246.

#### **OFFERING SUMMARY**

| Sale Price:    | \$2,895,000 |
|----------------|-------------|
| Lot Size:      | 5.46 Acres  |
| Building Size: | 48,769 SF   |

| DEMOGRAPHICS      | 1 MILE   | 5 MILES  | 10 MILES |
|-------------------|----------|----------|----------|
| Total Households  | 40       | 1,315    | 3,095    |
| Total Population  | 50       | 1,927    | 5,057    |
| Average HH Income | \$43,899 | \$49,987 | \$48,895 |

27592 HIGHWAY 79, HOT SPRINGS, SD 57747

| POPULATION           | 1 MILE | 5 MILES | 10 MILES |
|----------------------|--------|---------|----------|
| Total Population     | 50     | 1,927   | 5,057    |
| Average Age          | 63.7   | 58.0    | 57.1     |
| Average Age (Male)   | 64.5   | 54.6    | 50.0     |
| Average Age (Female) | 63.6   | 59.3    | 58.3     |
| HOUSEHOLDS & INCOME  | 1 MILE | 5 MILES | 10 MILES |

| HOUSEHOLDS & INCOME | IMILE     | 5 MILES   | IO MILES  |
|---------------------|-----------|-----------|-----------|
| Total Households    | 40        | 1,315     | 3,095     |
| # of Persons per HH | 1.3       | 1.5       | 1.6       |
| Average HH Income   | \$43,899  | \$49,987  | \$48,895  |
| Average House Value | \$165,856 | \$151,358 | \$163,886 |