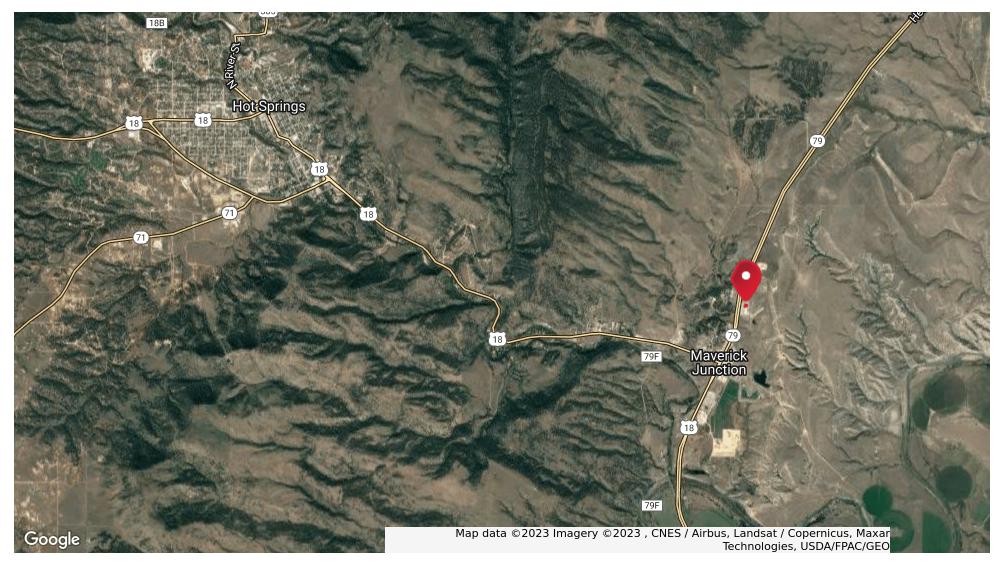

# LARGE WAREHOUSE WITH OFFICES - HOT SPRINGS, SD

27592 HIGHWAY 79, HOT SPRINGS, SD 57747

FOR MORE INFORMATION CONTACT:

RANDY OLIVIER, CCIM

Commercial Broker 605.430.6246 randyolivier@remax.net SD #15377

27592 HIGHWAY 79, HOT SPRINGS, SD 57747

#### **PROPERTY DESCRIPTION**

Over 48,000 square feet of warehouse and building space on well over 5 acres available for sale along the 4-lane Highway 79 corridor at Maverik Junction South of Rapid City and East of Hot Springs. The owner has put several hundred thousand dollars of improvements into the property including an improved parking lot and drive-around-the-building access, a high-quality security fence and gate, and an interior/exterior security system. This property would be ideal for commercial, light industrial, storage, or manufacturing! The site formerly housed a modular home construction process and there is still an overhead 75 linear foot craneway that could be used for multiple overhead projects. Located along the corridor that takes you to and from Denver, Colorado. Listed by Randy Olivier, CCIM -REMAX Advantage, 605-430-6246.