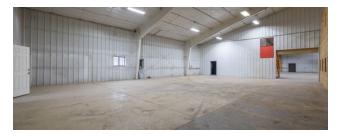

#### **PROPERTY DESCRIPTION**

Over 48,000 square feet of warehouse and building space on well over 5 acres available for sale along the 4-lane Highway 79 corridor at Maverik Junction South of Rapid City and East of Hot Springs. The owner has put several hundred thousand dollars of improvements into the property including an improved parking lot and drive-around-the-building access, a high-quality security fence and gate, and an interior/exterior security system. This property would be ideal for commercial, light industrial, storage, or manufacturing! The site formerly housed a modular home construction process and there is still an overhead 75 linear foot craneway that could be used for multiple overhead projects. Located along the corridor that takes you to and from Denver, Colorado. Listed by Randy Olivier, CCIM -REMAX Advantage, 605-430-6246.