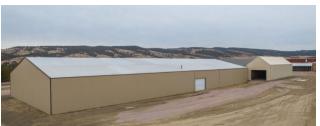

#### **PROPERTY DESCRIPTION**

Over 48,000 square feet of warehouse and building space on well over 5 acres available for sale along the 4-lane Highway 79 corridor at Maverik Junction South of Rapid City and East of Hot Springs. The owner has put several hundred thousand dollars of improvements into the property including an improved parking lot and drive-around-the-building access, a high-quality security fence and gate, and an interior/exterior security system. This property would be ideal for commercial, light industrial, storage, or manufacturing! The site formerly housed a modular home construction process and there is still an overhead 75 linear foot craneway that could be used for multiple overhead projects. Located along the corridor that takes you to and from Denver, Colorado. Listed by Randy Olivier, CCIM -REMAX Advantage, 605-430-6246.

#### **OFFERING SUMMARY**

| Sale Price:    | \$2,895,000 |
|----------------|-------------|
| Lot Size:      | 5.46 Acres  |
| Building Size: | 48,769 SF   |

| DEMOGRAPHICS      | 1 MILE   | 5 MILES  | 10 MILES |
|-------------------|----------|----------|----------|
| Total Households  | 40       | 1,315    | 3,095    |
| Total Population  | 50       | 1,927    | 5,057    |
| Average HH Income | \$43,899 | \$49,987 | \$48,895 |