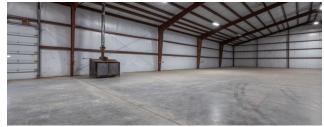

#### **PROPERTY DESCRIPTION**

Over 48,000 square feet of warehouse and building space on well over 5 acres available for sale along the 4-lane Highway 79 corridor at Maverik Junction South of Rapid City and East of Hot Springs. The owner has put several hundred thousand dollars of improvements into the property including an improved parking lot and drive-around-the-building access, a high-quality security fence and gate, and an interior/exterior security system. This property would be ideal for commercial, light industrial, storage, or manufacturing! The site formerly housed a modular home construction process and there is still an overhead 75 linear foot craneway that could be used for multiple overhead projects. Located along the corridor that takes you to and from Denver, Colorado. Listed by Randy Olivier, CCIM -REMAX Advantage, 605-430-6246.