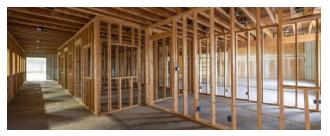

#### **PROPERTY DESCRIPTION**

Over 48,000 square feet of warehouse and building space on well over 5 acres available for sale along the 4-lane Highway 79 corridor at Maverik Junction South of Rapid City and East of Hot Springs. The owner has put several hundred thousand dollars of improvements into the property including an improved parking lot and drive-around-the-building access, a high-quality security fence and gate, and an interior/exterior security system. This property would be ideal for commercial, light industrial, storage, or manufacturing! The site formerly housed a modular home construction process and there is still an overhead 75 linear foot craneway that could be used for multiple overhead projects. Located along the corridor that takes you to and from Denver, Colorado. Listed by Randy Olivier, CCIM -REMAX Advantage, 605-430-6246.

COMMERCIAL ADVANTAGE Each office independently owned and operated

27592 HIGHWAY 79, HOT SPRINGS, SD 57747

**ADDITIONAL PHOTOS** 

**RE/MAX** 

COMMERCIAL

Each office independently owned and operated

ADVANTAGE