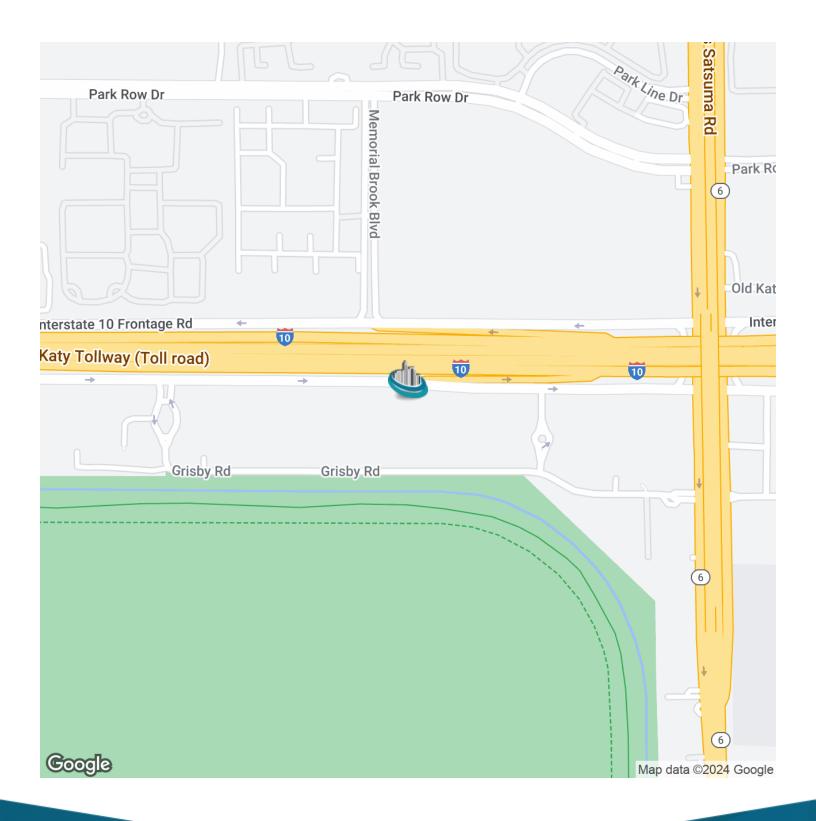

#### **PROPERTY OVERVIEW**

We are pleased to present the 80-key Fairfield Inn & Suites Houston Energy Corridor/Katy Freeway, listed exclusively with Tabani Realty. The limited-service hotel asset is located near the high-traffic Energy Corridor and 20 minutes from downtown Houston. The property benefits from its prime location at the intersection of Katy Freeway (I-10) and Highway 6. The Energy Corridor business district is dense with office buildings, a variety of restaurants, and shopping centers along the Katy Freeway.

Additional Photos

Location Map

Demographics Map & Report

| POPULATION           | 1 MILE    | 5 MILES   | 10 MILES  |
|----------------------|-----------|-----------|-----------|
| Total Population     | 2,905     | 233,019   | 1,323,911 |
| Average Age          | 36.4      | 36.3      | 35.2      |
| Average Age (Male)   | 37.2      | 34.8      | 34.0      |
| Average Age (Female) | 34.3      | 37.9      | 36.1      |
| HOUSEHOLDS & INCOME  | 1 MILE    | 5 MILES   | 10 MILES  |
| Total Households     | 1,427     | 98,773    | 501,557   |
| # of Persons per HH  | 2.0       | 2.4       | 2.6       |
| Average HH Income    | \$97,680  | \$92,902  | \$88,519  |
| Average House Value  | \$141,245 | \$236,783 | \$228,001 |