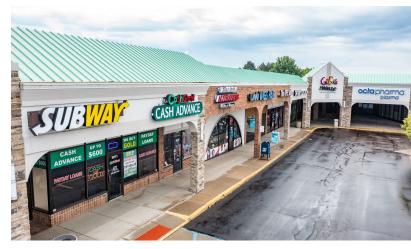

### **Property Highlights**

- Grocery-Anchored Center
- National Co-Tenancy: Kroger, The UPS Store, Subway, Express Med Urgent Care, New York Bagel Bakery, Dollar Village
- Out-lot Opportunities Hard Corner/Drive-Thru
- High Foot Traffic Counts / Excellent Traffic Counts / • Tremendous Visibility
- Signalized Intersection
- Multiple Curb Cuts
- Signage Available
- Ample Parking

### **FOR LEASE**

| 19715                                                                                                    | Express Med Urgent Care                                                                                                                                                                                                           | 2,420 SF                                                                                                                                    |
|----------------------------------------------------------------------------------------------------------|-----------------------------------------------------------------------------------------------------------------------------------------------------------------------------------------------------------------------------------|---------------------------------------------------------------------------------------------------------------------------------------------|
| 19725                                                                                                    | Express Med Urgent Care                                                                                                                                                                                                           | 1,154 SF                                                                                                                                    |
| 19729                                                                                                    | American Pride Tattoo                                                                                                                                                                                                             | 900 SF                                                                                                                                      |
| 19731                                                                                                    | New York Bagel                                                                                                                                                                                                                    | 1,105 SF                                                                                                                                    |
| 19739                                                                                                    | B&A Chicken & Fish                                                                                                                                                                                                                | 1,350 SF                                                                                                                                    |
| 19747                                                                                                    | America's Best Eyeglass                                                                                                                                                                                                           | 3,150 SF                                                                                                                                    |
| 19763                                                                                                    | Dollar Village                                                                                                                                                                                                                    | 4,995 SF                                                                                                                                    |
| 19769                                                                                                    | Subway                                                                                                                                                                                                                            | 1,800 SF                                                                                                                                    |
| 19771                                                                                                    | Cash Giant                                                                                                                                                                                                                        | 1,800 SF                                                                                                                                    |
| 19777                                                                                                    | VACANT                                                                                                                                                                                                                            | 1,260 SF                                                                                                                                    |
| 19783                                                                                                    | INVU Wigs                                                                                                                                                                                                                         | 2,430 SF                                                                                                                                    |
| 19785                                                                                                    | UPS Store                                                                                                                                                                                                                         | 1,890 SF                                                                                                                                    |
| 19787                                                                                                    | Tiffanys Ladies Boutique                                                                                                                                                                                                          | 2,295 SF                                                                                                                                    |
| 19791                                                                                                    | Gigi's Playhouse                                                                                                                                                                                                                  | 4,095 SF                                                                                                                                    |
| 19813                                                                                                    | Octapharma                                                                                                                                                                                                                        | 10,224 SF                                                                                                                                   |
| 19823                                                                                                    | VACANT                                                                                                                                                                                                                            | 2,400 SF                                                                                                                                    |
|                                                                                                          |                                                                                                                                                                                                                                   |                                                                                                                                             |
| 19827                                                                                                    | VACANT                                                                                                                                                                                                                            | 3,340 SF                                                                                                                                    |
| 19827<br>19831                                                                                           | VACANT<br>Ivan's Suits & Alterations                                                                                                                                                                                              | 3,340 SF<br>3,112 SF                                                                                                                        |
|                                                                                                          |                                                                                                                                                                                                                                   | 3,112 SF<br>48,575 SF                                                                                                                       |
| 19831<br>19855<br>19907                                                                                  | Ivan's Suits & Alterations                                                                                                                                                                                                        | 3,112 SF                                                                                                                                    |
| 19831<br>19855<br>19907<br>19913                                                                         | Ivan's Suits & Alterations<br>Kroger                                                                                                                                                                                              | 3,112 SF<br>48,575 SF                                                                                                                       |
| 19831<br>19855<br>19907<br>19913<br>19925                                                                | Ivan's Suits & Alterations<br>Kroger<br>Metro By T-Mobile                                                                                                                                                                         | 3,112 SF<br>48,575 SF<br>1,225 SF                                                                                                           |
| 19831<br>19855<br>19907<br>19913                                                                         | Ivan's Suits & Alterations<br>Kroger<br>Metro By T-Mobile<br>Gamestop                                                                                                                                                             | 3,112 SF<br>48,575 SF<br>1,225 SF<br>1,405 SF<br>2,634 SF<br>1,800 SF                                                                       |
| 19831<br>19855<br>19907<br>19913<br>19925                                                                | Ivan's Suits & Alterations<br>Kroger<br>Metro By T-Mobile<br>Gamestop<br>Amos Los Taco                                                                                                                                            | 3,112 SF<br>48,575 SF<br>1,225 SF<br>1,405 SF<br>2,634 SF                                                                                   |
| 19831<br>19855<br>19907<br>19913<br>19925<br>19927                                                       | Ivan's Suits & Alterations<br>Kroger<br>Metro By T-Mobile<br>Gamestop<br>Amos Los Taco<br>Skywave Smokers<br>Deluxe Dental<br>Top Nail's                                                                                          | 3,112 SF<br>48,575 SF<br>1,225 SF<br>1,405 SF<br>2,634 SF<br>1,800 SF<br>1,311 SF<br>1,173 SF                                               |
| 19831<br>19855<br>19907<br>19913<br>19925<br>19927<br>19931<br>19937<br>19943                            | Ivan's Suits & Alterations<br>Kroger<br>Metro By T-Mobile<br>Gamestop<br>Amos Los Taco<br>Skywave Smokers<br>Deluxe Dental<br>Top Nail's<br>Nfinity Hair Salon                                                                    | 3,112 SF<br>48,575 SF<br>1,225 SF<br>1,405 SF<br>2,634 SF<br>1,800 SF<br>1,311 SF<br>1,173 SF<br>1,372 SF                                   |
| 19831<br>19855<br>19907<br>19913<br>19925<br>19927<br>19931<br>19937                                     | Ivan's Suits & Alterations<br>Kroger<br>Metro By T-Mobile<br>Gamestop<br>Amos Los Taco<br>Skywave Smokers<br>Deluxe Dental<br>Top Nail's<br>Nfinity Hair Salon<br>Little Caesar's Pizza                                           | 3,112 SF<br>48,575 SF<br>1,225 SF<br>1,405 SF<br>2,634 SF<br>1,800 SF<br>1,311 SF<br>1,173 SF<br>1,372 SF<br>1,210 SF                       |
| 19831<br>19855<br>19907<br>19913<br>19925<br>19927<br>19931<br>19937<br>19943<br>19949<br>19955          | Ivan's Suits & Alterations<br>Kroger<br>Metro By T-Mobile<br>Gamestop<br>Amos Los Taco<br>Skywave Smokers<br>Deluxe Dental<br>Top Nail's<br>Nfinity Hair Salon<br>Little Caesar's Pizza<br>Tax Source Group                       | 3,112 SF<br>48,575 SF<br>1,225 SF<br>1,405 SF<br>2,634 SF<br>1,800 SF<br>1,311 SF<br>1,173 SF<br>1,372 SF<br>1,210 SF<br>710 SF             |
| 19831<br>19855<br>19907<br>19913<br>19925<br>19927<br>19931<br>19937<br>19943<br>19949<br>19955<br>19961 | Ivan's Suits & Alterations<br>Kroger<br>Metro By T-Mobile<br>Gamestop<br>Amos Los Taco<br>Skywave Smokers<br>Deluxe Dental<br>Top Nail's<br>Nfinity Hair Salon<br>Little Caesar's Pizza<br>Tax Source Group<br>Town Park Cleaners | 3,112 SF<br>48,575 SF<br>1,225 SF<br>1,405 SF<br>2,634 SF<br>1,800 SF<br>1,311 SF<br>1,317 SF<br>1,372 SF<br>1,210 SF<br>710 SF<br>1,435 SF |
| 19831<br>19855<br>19907<br>19913<br>19925<br>19927<br>19931<br>19937<br>19943<br>19949<br>19955          | Ivan's Suits & Alterations<br>Kroger<br>Metro By T-Mobile<br>Gamestop<br>Amos Los Taco<br>Skywave Smokers<br>Deluxe Dental<br>Top Nail's<br>Nfinity Hair Salon<br>Little Caesar's Pizza<br>Tax Source Group                       | 3,112 SF<br>48,575 SF<br>1,225 SF<br>1,405 SF<br>2,634 SF<br>1,800 SF<br>1,311 SF<br>1,173 SF<br>1,372 SF<br>1,210 SF<br>710 SF             |