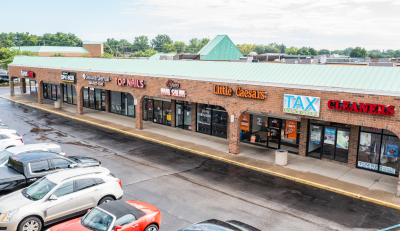

### **Property Highlights**

- Grocery-Anchored Center
- National Co-Tenancy: Kroger, The UPS Store, Subway, Express Med Urgent Care, New York Bagel Bakery, Dollar Village
- Out-lot Opportunities Hard Corner/Drive-Thru
- High Foot Traffic Counts / Excellent Traffic Counts / • Tremendous Visibility
- Signalized Intersection
- Multiple Curb Cuts
- Signage Available
- Ample Parking

### **FOR LEASE**

| 19715                                                                                                    | Express Med Urgent Care                                                                                                                                                                                                           | 2,420 SF                                                                                                                                    |
|----------------------------------------------------------------------------------------------------------|-----------------------------------------------------------------------------------------------------------------------------------------------------------------------------------------------------------------------------------|---------------------------------------------------------------------------------------------------------------------------------------------|
| 19725                                                                                                    | Express Med Urgent Care                                                                                                                                                                                                           | 1,154 SF                                                                                                                                    |
| 19729                                                                                                    | American Pride Tattoo                                                                                                                                                                                                             | 900 SF                                                                                                                                      |
| 19731                                                                                                    | New York Bagel                                                                                                                                                                                                                    | 1,105 SF                                                                                                                                    |
| 19739                                                                                                    | B&A Chicken & Fish                                                                                                                                                                                                                | 1,350 SF                                                                                                                                    |
| 19747                                                                                                    | America's Best Eyeglass                                                                                                                                                                                                           | 3,150 SF                                                                                                                                    |
| 19763                                                                                                    | Dollar Village                                                                                                                                                                                                                    | 4,995 SF                                                                                                                                    |
| 19769                                                                                                    | Subway                                                                                                                                                                                                                            | 1,800 SF                                                                                                                                    |
| 19771                                                                                                    | Cash Giant                                                                                                                                                                                                                        | 1,800 SF                                                                                                                                    |
| 19777                                                                                                    | VACANT                                                                                                                                                                                                                            | 1,260 SF                                                                                                                                    |
| 19783                                                                                                    | INVU Wigs                                                                                                                                                                                                                         | 2,430 SF                                                                                                                                    |
| 19785                                                                                                    | UPS Store                                                                                                                                                                                                                         | 1,890 SF                                                                                                                                    |
| 19787                                                                                                    | Tiffanys Ladies Boutique                                                                                                                                                                                                          | 2,295 SF                                                                                                                                    |
| 19791                                                                                                    | Gigi's Playhouse                                                                                                                                                                                                                  | 4,095 SF                                                                                                                                    |
| 19813                                                                                                    | Octapharma                                                                                                                                                                                                                        | 10,224 SF                                                                                                                                   |
| 19823                                                                                                    | VACANT                                                                                                                                                                                                                            | 2,400 SF                                                                                                                                    |
|                                                                                                          |                                                                                                                                                                                                                                   |                                                                                                                                             |
| 19827                                                                                                    | VACANT                                                                                                                                                                                                                            | 3,340 SF                                                                                                                                    |
| 19827<br>19831                                                                                           | VACANT<br>Ivan's Suits & Alterations                                                                                                                                                                                              | 3,340 SF<br>3,112 SF                                                                                                                        |
|                                                                                                          |                                                                                                                                                                                                                                   | 3,112 SF<br>48,575 SF                                                                                                                       |
| 19831<br>19855<br>19907                                                                                  | Ivan's Suits & Alterations                                                                                                                                                                                                        | 3,112 SF                                                                                                                                    |
| 19831<br>19855<br>19907<br>19913                                                                         | Ivan's Suits & Alterations<br>Kroger                                                                                                                                                                                              | 3,112 SF<br>48,575 SF                                                                                                                       |
| 19831<br>19855<br>19907<br>19913<br>19925                                                                | Ivan's Suits & Alterations<br>Kroger<br>Metro By T-Mobile                                                                                                                                                                         | 3,112 SF<br>48,575 SF<br>1,225 SF                                                                                                           |
| 19831<br>19855<br>19907<br>19913                                                                         | Ivan's Suits & Alterations<br>Kroger<br>Metro By T-Mobile<br>Gamestop                                                                                                                                                             | 3,112 SF<br>48,575 SF<br>1,225 SF<br>1,405 SF<br>2,634 SF<br>1,800 SF                                                                       |
| 19831<br>19855<br>19907<br>19913<br>19925                                                                | Ivan's Suits & Alterations<br>Kroger<br>Metro By T-Mobile<br>Gamestop<br>Amos Los Taco                                                                                                                                            | 3,112 SF<br>48,575 SF<br>1,225 SF<br>1,405 SF<br>2,634 SF                                                                                   |
| 19831<br>19855<br>19907<br>19913<br>19925<br>19927                                                       | Ivan's Suits & Alterations<br>Kroger<br>Metro By T-Mobile<br>Gamestop<br>Amos Los Taco<br>Skywave Smokers<br>Deluxe Dental<br>Top Nail's                                                                                          | 3,112 SF<br>48,575 SF<br>1,225 SF<br>1,405 SF<br>2,634 SF<br>1,800 SF<br>1,311 SF<br>1,173 SF                                               |
| 19831<br>19855<br>19907<br>19913<br>19925<br>19927<br>19931<br>19937<br>19943                            | Ivan's Suits & Alterations<br>Kroger<br>Metro By T-Mobile<br>Gamestop<br>Amos Los Taco<br>Skywave Smokers<br>Deluxe Dental<br>Top Nail's<br>Nfinity Hair Salon                                                                    | 3,112 SF<br>48,575 SF<br>1,225 SF<br>1,405 SF<br>2,634 SF<br>1,800 SF<br>1,311 SF<br>1,173 SF<br>1,372 SF                                   |
| 19831<br>19855<br>19907<br>19913<br>19925<br>19927<br>19931<br>19937                                     | Ivan's Suits & Alterations<br>Kroger<br>Metro By T-Mobile<br>Gamestop<br>Amos Los Taco<br>Skywave Smokers<br>Deluxe Dental<br>Top Nail's<br>Nfinity Hair Salon<br>Little Caesar's Pizza                                           | 3,112 SF<br>48,575 SF<br>1,225 SF<br>1,405 SF<br>2,634 SF<br>1,800 SF<br>1,311 SF<br>1,173 SF<br>1,372 SF<br>1,210 SF                       |
| 19831<br>19855<br>19907<br>19913<br>19925<br>19927<br>19931<br>19937<br>19943<br>19949<br>19955          | Ivan's Suits & Alterations<br>Kroger<br>Metro By T-Mobile<br>Gamestop<br>Amos Los Taco<br>Skywave Smokers<br>Deluxe Dental<br>Top Nail's<br>Nfinity Hair Salon<br>Little Caesar's Pizza<br>Tax Source Group                       | 3,112 SF<br>48,575 SF<br>1,225 SF<br>1,405 SF<br>2,634 SF<br>1,800 SF<br>1,311 SF<br>1,173 SF<br>1,372 SF<br>1,210 SF<br>710 SF             |
| 19831<br>19855<br>19907<br>19913<br>19925<br>19927<br>19931<br>19937<br>19943<br>19949<br>19955<br>19961 | Ivan's Suits & Alterations<br>Kroger<br>Metro By T-Mobile<br>Gamestop<br>Amos Los Taco<br>Skywave Smokers<br>Deluxe Dental<br>Top Nail's<br>Nfinity Hair Salon<br>Little Caesar's Pizza<br>Tax Source Group<br>Town Park Cleaners | 3,112 SF<br>48,575 SF<br>1,225 SF<br>1,405 SF<br>2,634 SF<br>1,800 SF<br>1,311 SF<br>1,317 SF<br>1,372 SF<br>1,210 SF<br>710 SF<br>1,435 SF |
| 19831<br>19855<br>19907<br>19913<br>19925<br>19927<br>19931<br>19937<br>19943<br>19949<br>19955          | Ivan's Suits & Alterations<br>Kroger<br>Metro By T-Mobile<br>Gamestop<br>Amos Los Taco<br>Skywave Smokers<br>Deluxe Dental<br>Top Nail's<br>Nfinity Hair Salon<br>Little Caesar's Pizza<br>Tax Source Group                       | 3,112 SF<br>48,575 SF<br>1,225 SF<br>1,405 SF<br>2,634 SF<br>1,800 SF<br>1,311 SF<br>1,173 SF<br>1,372 SF<br>1,210 SF<br>710 SF             |