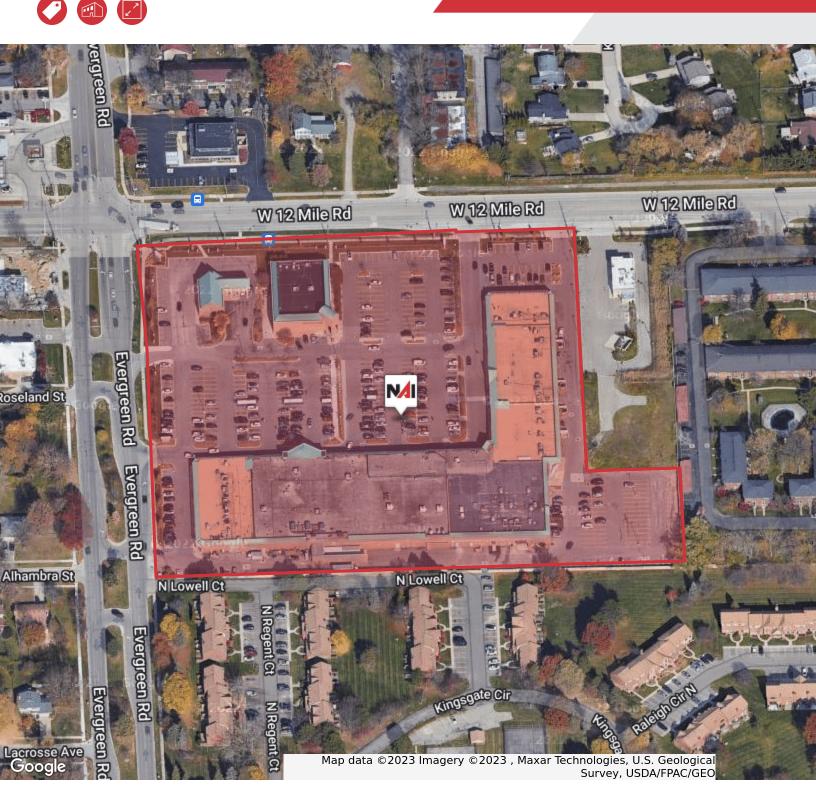

### **FOR LEASE**

| 19715                                                                                                    | Express Med Urgent Care                                                                                                                                                                                                           | 2,420 SF                                                                                                                                    |
|----------------------------------------------------------------------------------------------------------|-----------------------------------------------------------------------------------------------------------------------------------------------------------------------------------------------------------------------------------|---------------------------------------------------------------------------------------------------------------------------------------------|
| 19725                                                                                                    | Express Med Urgent Care                                                                                                                                                                                                           | 1,154 SF                                                                                                                                    |
| 19729                                                                                                    | American Pride Tattoo                                                                                                                                                                                                             | 900 SF                                                                                                                                      |
| 19731                                                                                                    | New York Bagel                                                                                                                                                                                                                    | 1,105 SF                                                                                                                                    |
| 19739                                                                                                    | B&A Chicken & Fish                                                                                                                                                                                                                | 1,350 SF                                                                                                                                    |
| 19747                                                                                                    | America's Best Eyeglass                                                                                                                                                                                                           | 3,150 SF                                                                                                                                    |
| 19763                                                                                                    | Dollar Village                                                                                                                                                                                                                    | 4,995 SF                                                                                                                                    |
| 19769                                                                                                    | Subway                                                                                                                                                                                                                            | 1,800 SF                                                                                                                                    |
| 19771                                                                                                    | Cash Giant                                                                                                                                                                                                                        | 1,800 SF                                                                                                                                    |
| 19777                                                                                                    | VACANT                                                                                                                                                                                                                            | 1,260 SF                                                                                                                                    |
| 19783                                                                                                    | INVU Wigs                                                                                                                                                                                                                         | 2,430 SF                                                                                                                                    |
| 19785                                                                                                    | UPS Store                                                                                                                                                                                                                         | 1,890 SF                                                                                                                                    |
| 19787                                                                                                    | Tiffanys Ladies Boutique                                                                                                                                                                                                          | 2,295 SF                                                                                                                                    |
| 19791                                                                                                    | Gigi's Playhouse                                                                                                                                                                                                                  | 4,095 SF                                                                                                                                    |
| 19813                                                                                                    | Octapharma                                                                                                                                                                                                                        | 10,224 SF                                                                                                                                   |
| 19823                                                                                                    | VACANT                                                                                                                                                                                                                            | 2,400 SF                                                                                                                                    |
|                                                                                                          |                                                                                                                                                                                                                                   |                                                                                                                                             |
| 19827                                                                                                    | VACANT                                                                                                                                                                                                                            | 3,340 SF                                                                                                                                    |
| 19827<br>19831                                                                                           | VACANT<br>Ivan's Suits & Alterations                                                                                                                                                                                              | 3,340 SF<br>3,112 SF                                                                                                                        |
|                                                                                                          |                                                                                                                                                                                                                                   | 3,112 SF<br>48,575 SF                                                                                                                       |
| 19831<br>19855<br>19907                                                                                  | Ivan's Suits & Alterations                                                                                                                                                                                                        | 3,112 SF                                                                                                                                    |
| 19831<br>19855<br>19907<br>19913                                                                         | Ivan's Suits & Alterations<br>Kroger                                                                                                                                                                                              | 3,112 SF<br>48,575 SF                                                                                                                       |
| 19831<br>19855<br>19907<br>19913<br>19925                                                                | Ivan's Suits & Alterations<br>Kroger<br>Metro By T-Mobile                                                                                                                                                                         | 3,112 SF<br>48,575 SF<br>1,225 SF                                                                                                           |
| 19831<br>19855<br>19907<br>19913                                                                         | Ivan's Suits & Alterations<br>Kroger<br>Metro By T-Mobile<br>Gamestop                                                                                                                                                             | 3,112 SF<br>48,575 SF<br>1,225 SF<br>1,405 SF<br>2,634 SF<br>1,800 SF                                                                       |
| 19831<br>19855<br>19907<br>19913<br>19925                                                                | Ivan's Suits & Alterations<br>Kroger<br>Metro By T-Mobile<br>Gamestop<br>Amos Los Taco                                                                                                                                            | 3,112 SF<br>48,575 SF<br>1,225 SF<br>1,405 SF<br>2,634 SF                                                                                   |
| 19831<br>19855<br>19907<br>19913<br>19925<br>19927                                                       | Ivan's Suits & Alterations<br>Kroger<br>Metro By T-Mobile<br>Gamestop<br>Amos Los Taco<br>Skywave Smokers<br>Deluxe Dental<br>Top Nail's                                                                                          | 3,112 SF<br>48,575 SF<br>1,225 SF<br>1,405 SF<br>2,634 SF<br>1,800 SF<br>1,311 SF<br>1,173 SF                                               |
| 19831<br>19855<br>19907<br>19913<br>19925<br>19927<br>19931<br>19937<br>19943                            | Ivan's Suits & Alterations<br>Kroger<br>Metro By T-Mobile<br>Gamestop<br>Amos Los Taco<br>Skywave Smokers<br>Deluxe Dental<br>Top Nail's<br>Nfinity Hair Salon                                                                    | 3,112 SF<br>48,575 SF<br>1,225 SF<br>1,405 SF<br>2,634 SF<br>1,800 SF<br>1,311 SF<br>1,173 SF<br>1,372 SF                                   |
| 19831<br>19855<br>19907<br>19913<br>19925<br>19927<br>19931<br>19937                                     | Ivan's Suits & Alterations<br>Kroger<br>Metro By T-Mobile<br>Gamestop<br>Amos Los Taco<br>Skywave Smokers<br>Deluxe Dental<br>Top Nail's<br>Nfinity Hair Salon<br>Little Caesar's Pizza                                           | 3,112 SF<br>48,575 SF<br>1,225 SF<br>1,405 SF<br>2,634 SF<br>1,800 SF<br>1,311 SF<br>1,173 SF<br>1,372 SF<br>1,210 SF                       |
| 19831<br>19855<br>19907<br>19913<br>19925<br>19927<br>19931<br>19937<br>19943<br>19949<br>19955          | Ivan's Suits & Alterations<br>Kroger<br>Metro By T-Mobile<br>Gamestop<br>Amos Los Taco<br>Skywave Smokers<br>Deluxe Dental<br>Top Nail's<br>Nfinity Hair Salon<br>Little Caesar's Pizza<br>Tax Source Group                       | 3,112 SF<br>48,575 SF<br>1,225 SF<br>1,405 SF<br>2,634 SF<br>1,800 SF<br>1,311 SF<br>1,173 SF<br>1,372 SF<br>1,210 SF<br>710 SF             |
| 19831<br>19855<br>19907<br>19913<br>19925<br>19927<br>19931<br>19937<br>19943<br>19949<br>19955<br>19961 | Ivan's Suits & Alterations<br>Kroger<br>Metro By T-Mobile<br>Gamestop<br>Amos Los Taco<br>Skywave Smokers<br>Deluxe Dental<br>Top Nail's<br>Nfinity Hair Salon<br>Little Caesar's Pizza<br>Tax Source Group<br>Town Park Cleaners | 3,112 SF<br>48,575 SF<br>1,225 SF<br>1,405 SF<br>2,634 SF<br>1,800 SF<br>1,311 SF<br>1,317 SF<br>1,372 SF<br>1,210 SF<br>710 SF<br>1,435 SF |
| 19831<br>19855<br>19907<br>19913<br>19925<br>19927<br>19931<br>19937<br>19943<br>19949<br>19955          | Ivan's Suits & Alterations<br>Kroger<br>Metro By T-Mobile<br>Gamestop<br>Amos Los Taco<br>Skywave Smokers<br>Deluxe Dental<br>Top Nail's<br>Nfinity Hair Salon<br>Little Caesar's Pizza<br>Tax Source Group                       | 3,112 SF<br>48,575 SF<br>1,225 SF<br>1,405 SF<br>2,634 SF<br>1,800 SF<br>1,311 SF<br>1,173 SF<br>1,372 SF<br>1,210 SF<br>710 SF             |

VACANT

OCCUPIED

**Evergreen Plaza** 

12 Mile Rd

The information contained herein has been given to us by the owner of the property or other sources we deem reliable. We have no reason to doubt its accuracy, but we do not guarantee it. All information should be verified prior to lease or purchase.