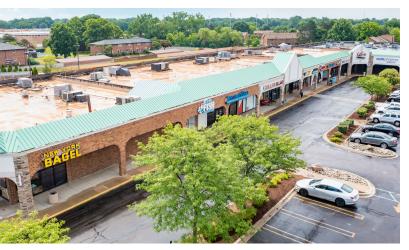

### **Property Highlights**

- Grocery-Anchored Center
- National Co-Tenancy: Kroger, The UPS Store, Subway, Express Med Urgent Care, New York Bagel Bakery, Dollar Village
- Out-lot Opportunities Hard Corner/Drive-Thru
- High Foot Traffic Counts / Excellent Traffic Counts / • Tremendous Visibility
- Signalized Intersection
- Multiple Curb Cuts
- Signage Available
- Ample Parking

### **FOR LEASE**

| 19715                                                                                                    | Express Med Urgent Care                                                                                                                                                                                                           | 2,420 SF                                                                                                                                    |
|----------------------------------------------------------------------------------------------------------|-----------------------------------------------------------------------------------------------------------------------------------------------------------------------------------------------------------------------------------|---------------------------------------------------------------------------------------------------------------------------------------------|
| 19725                                                                                                    | Express Med Urgent Care                                                                                                                                                                                                           | 1,154 SF                                                                                                                                    |
| 19729                                                                                                    | American Pride Tattoo                                                                                                                                                                                                             | 900 SF                                                                                                                                      |
| 19731                                                                                                    | New York Bagel                                                                                                                                                                                                                    | 1,105 SF                                                                                                                                    |
| 19739                                                                                                    | B&A Chicken & Fish                                                                                                                                                                                                                | 1,350 SF                                                                                                                                    |
| 19747                                                                                                    | America's Best Eyeglass                                                                                                                                                                                                           | 3,150 SF                                                                                                                                    |
| 19763                                                                                                    | Dollar Village                                                                                                                                                                                                                    | 4,995 SF                                                                                                                                    |
| 19769                                                                                                    | Subway                                                                                                                                                                                                                            | 1,800 SF                                                                                                                                    |
| 19771                                                                                                    | Cash Giant                                                                                                                                                                                                                        | 1,800 SF                                                                                                                                    |
| 19777                                                                                                    | VACANT                                                                                                                                                                                                                            | 1,260 SF                                                                                                                                    |
| 19783                                                                                                    | INVU Wigs                                                                                                                                                                                                                         | 2,430 SF                                                                                                                                    |
| 19785                                                                                                    | UPS Store                                                                                                                                                                                                                         | 1,890 SF                                                                                                                                    |
| 19787                                                                                                    | Tiffanys Ladies Boutique                                                                                                                                                                                                          | 2,295 SF                                                                                                                                    |
| 19791                                                                                                    | Gigi's Playhouse                                                                                                                                                                                                                  | 4,095 SF                                                                                                                                    |
| 19813                                                                                                    | Octapharma                                                                                                                                                                                                                        | 10,224 SF                                                                                                                                   |
| 19823                                                                                                    | VACANT                                                                                                                                                                                                                            | 2,400 SF                                                                                                                                    |
|                                                                                                          |                                                                                                                                                                                                                                   |                                                                                                                                             |
| 19827                                                                                                    | VACANT                                                                                                                                                                                                                            | 3,340 SF                                                                                                                                    |
| 19827<br>19831                                                                                           | VACANT<br>Ivan's Suits & Alterations                                                                                                                                                                                              | 3,340 SF<br>3,112 SF                                                                                                                        |
|                                                                                                          |                                                                                                                                                                                                                                   | 3,112 SF<br>48,575 SF                                                                                                                       |
| 19831<br>19855<br>19907                                                                                  | Ivan's Suits & Alterations                                                                                                                                                                                                        | 3,112 SF                                                                                                                                    |
| 19831<br>19855<br>19907<br>19913                                                                         | Ivan's Suits & Alterations<br>Kroger                                                                                                                                                                                              | 3,112 SF<br>48,575 SF                                                                                                                       |
| 19831<br>19855<br>19907<br>19913<br>19925                                                                | Ivan's Suits & Alterations<br>Kroger<br>Metro By T-Mobile                                                                                                                                                                         | 3,112 SF<br>48,575 SF<br>1,225 SF                                                                                                           |
| 19831<br>19855<br>19907<br>19913                                                                         | Ivan's Suits & Alterations<br>Kroger<br>Metro By T-Mobile<br>Gamestop                                                                                                                                                             | 3,112 SF<br>48,575 SF<br>1,225 SF<br>1,405 SF<br>2,634 SF<br>1,800 SF                                                                       |
| 19831<br>19855<br>19907<br>19913<br>19925                                                                | Ivan's Suits & Alterations<br>Kroger<br>Metro By T-Mobile<br>Gamestop<br>Amos Los Taco                                                                                                                                            | 3,112 SF<br>48,575 SF<br>1,225 SF<br>1,405 SF<br>2,634 SF                                                                                   |
| 19831<br>19855<br>19907<br>19913<br>19925<br>19927                                                       | Ivan's Suits & Alterations<br>Kroger<br>Metro By T-Mobile<br>Gamestop<br>Amos Los Taco<br>Skywave Smokers<br>Deluxe Dental<br>Top Nail's                                                                                          | 3,112 SF<br>48,575 SF<br>1,225 SF<br>1,405 SF<br>2,634 SF<br>1,800 SF<br>1,311 SF<br>1,173 SF                                               |
| 19831<br>19855<br>19907<br>19913<br>19925<br>19927<br>19931<br>19937<br>19943                            | Ivan's Suits & Alterations<br>Kroger<br>Metro By T-Mobile<br>Gamestop<br>Amos Los Taco<br>Skywave Smokers<br>Deluxe Dental<br>Top Nail's<br>Nfinity Hair Salon                                                                    | 3,112 SF<br>48,575 SF<br>1,225 SF<br>1,405 SF<br>2,634 SF<br>1,800 SF<br>1,311 SF<br>1,173 SF<br>1,372 SF                                   |
| 19831<br>19855<br>19907<br>19913<br>19925<br>19927<br>19931<br>19937                                     | Ivan's Suits & Alterations<br>Kroger<br>Metro By T-Mobile<br>Gamestop<br>Amos Los Taco<br>Skywave Smokers<br>Deluxe Dental<br>Top Nail's<br>Nfinity Hair Salon<br>Little Caesar's Pizza                                           | 3,112 SF<br>48,575 SF<br>1,225 SF<br>1,405 SF<br>2,634 SF<br>1,800 SF<br>1,311 SF<br>1,173 SF<br>1,372 SF<br>1,210 SF                       |
| 19831<br>19855<br>19907<br>19913<br>19925<br>19927<br>19931<br>19937<br>19943<br>19949<br>19955          | Ivan's Suits & Alterations<br>Kroger<br>Metro By T-Mobile<br>Gamestop<br>Amos Los Taco<br>Skywave Smokers<br>Deluxe Dental<br>Top Nail's<br>Nfinity Hair Salon<br>Little Caesar's Pizza<br>Tax Source Group                       | 3,112 SF<br>48,575 SF<br>1,225 SF<br>1,405 SF<br>2,634 SF<br>1,800 SF<br>1,311 SF<br>1,173 SF<br>1,372 SF<br>1,210 SF<br>710 SF             |
| 19831<br>19855<br>19907<br>19913<br>19925<br>19927<br>19931<br>19937<br>19943<br>19949<br>19955<br>19961 | Ivan's Suits & Alterations<br>Kroger<br>Metro By T-Mobile<br>Gamestop<br>Amos Los Taco<br>Skywave Smokers<br>Deluxe Dental<br>Top Nail's<br>Nfinity Hair Salon<br>Little Caesar's Pizza<br>Tax Source Group<br>Town Park Cleaners | 3,112 SF<br>48,575 SF<br>1,225 SF<br>1,405 SF<br>2,634 SF<br>1,800 SF<br>1,311 SF<br>1,317 SF<br>1,372 SF<br>1,210 SF<br>710 SF<br>1,435 SF |
| 19831<br>19855<br>19907<br>19913<br>19925<br>19927<br>19931<br>19937<br>19943<br>19949<br>19955          | Ivan's Suits & Alterations<br>Kroger<br>Metro By T-Mobile<br>Gamestop<br>Amos Los Taco<br>Skywave Smokers<br>Deluxe Dental<br>Top Nail's<br>Nfinity Hair Salon<br>Little Caesar's Pizza<br>Tax Source Group                       | 3,112 SF<br>48,575 SF<br>1,225 SF<br>1,405 SF<br>2,634 SF<br>1,800 SF<br>1,311 SF<br>1,173 SF<br>1,372 SF<br>1,210 SF<br>710 SF             |