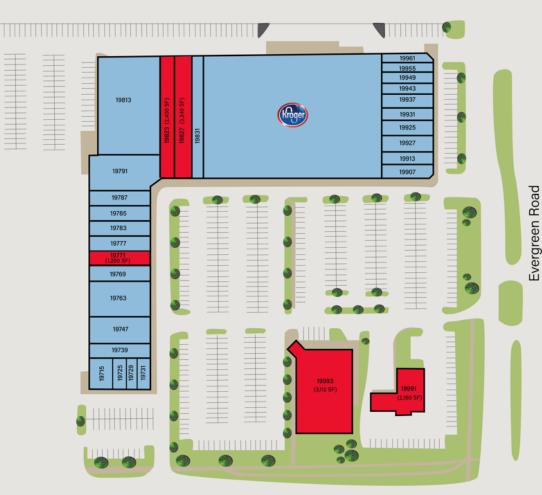

### **FOR LEASE**

| 19715                                                                                                    | Express Med Urgent Care                                                                                                                                                                                                           | 2,420 SF                                                                                                                                    |
|----------------------------------------------------------------------------------------------------------|-----------------------------------------------------------------------------------------------------------------------------------------------------------------------------------------------------------------------------------|---------------------------------------------------------------------------------------------------------------------------------------------|
| 19725                                                                                                    | Express Med Urgent Care                                                                                                                                                                                                           | 1,154 SF                                                                                                                                    |
| 19729                                                                                                    | American Pride Tattoo                                                                                                                                                                                                             | 900 SF                                                                                                                                      |
| 19731                                                                                                    | New York Bagel                                                                                                                                                                                                                    | 1,105 SF                                                                                                                                    |
| 19739                                                                                                    | B&A Chicken & Fish                                                                                                                                                                                                                | 1,350 SF                                                                                                                                    |
| 19747                                                                                                    | America's Best Eyeglass                                                                                                                                                                                                           | 3,150 SF                                                                                                                                    |
| 19763                                                                                                    | Dollar Village                                                                                                                                                                                                                    | 4,995 SF                                                                                                                                    |
| 19769                                                                                                    | Subway                                                                                                                                                                                                                            | 1,800 SF                                                                                                                                    |
| 19771                                                                                                    | Cash Giant                                                                                                                                                                                                                        | 1,800 SF                                                                                                                                    |
| 19777                                                                                                    | VACANT                                                                                                                                                                                                                            | 1,260 SF                                                                                                                                    |
| 19783                                                                                                    | INVU Wigs                                                                                                                                                                                                                         | 2,430 SF                                                                                                                                    |
| 19785                                                                                                    | UPS Store                                                                                                                                                                                                                         | 1,890 SF                                                                                                                                    |
| 19787                                                                                                    | Tiffanys Ladies Boutique                                                                                                                                                                                                          | 2,295 SF                                                                                                                                    |
| 19791                                                                                                    | Gigi's Playhouse                                                                                                                                                                                                                  | 4,095 SF                                                                                                                                    |
| 19813                                                                                                    | Octapharma                                                                                                                                                                                                                        | 10,224 SF                                                                                                                                   |
| 19823                                                                                                    | VACANT                                                                                                                                                                                                                            | 2,400 SF                                                                                                                                    |
|                                                                                                          |                                                                                                                                                                                                                                   |                                                                                                                                             |
| 19827                                                                                                    | VACANT                                                                                                                                                                                                                            | 3,340 SF                                                                                                                                    |
| 19827<br>19831                                                                                           | VACANT<br>Ivan's Suits & Alterations                                                                                                                                                                                              | 3,340 SF<br>3,112 SF                                                                                                                        |
|                                                                                                          |                                                                                                                                                                                                                                   | 3,112 SF<br>48,575 SF                                                                                                                       |
| 19831<br>19855<br>19907                                                                                  | Ivan's Suits & Alterations                                                                                                                                                                                                        | 3,112 SF                                                                                                                                    |
| 19831<br>19855<br>19907<br>19913                                                                         | Ivan's Suits & Alterations<br>Kroger                                                                                                                                                                                              | 3,112 SF<br>48,575 SF                                                                                                                       |
| 19831<br>19855<br>19907<br>19913<br>19925                                                                | Ivan's Suits & Alterations<br>Kroger<br>Metro By T-Mobile                                                                                                                                                                         | 3,112 SF<br>48,575 SF<br>1,225 SF                                                                                                           |
| 19831<br>19855<br>19907<br>19913                                                                         | Ivan's Suits & Alterations<br>Kroger<br>Metro By T-Mobile<br>Gamestop                                                                                                                                                             | 3,112 SF<br>48,575 SF<br>1,225 SF<br>1,405 SF<br>2,634 SF<br>1,800 SF                                                                       |
| 19831<br>19855<br>19907<br>19913<br>19925                                                                | Ivan's Suits & Alterations<br>Kroger<br>Metro By T-Mobile<br>Gamestop<br>Amos Los Taco                                                                                                                                            | 3,112 SF<br>48,575 SF<br>1,225 SF<br>1,405 SF<br>2,634 SF                                                                                   |
| 19831<br>19855<br>19907<br>19913<br>19925<br>19927                                                       | Ivan's Suits & Alterations<br>Kroger<br>Metro By T-Mobile<br>Gamestop<br>Amos Los Taco<br>Skywave Smokers<br>Deluxe Dental<br>Top Nail's                                                                                          | 3,112 SF<br>48,575 SF<br>1,225 SF<br>1,405 SF<br>2,634 SF<br>1,800 SF<br>1,311 SF<br>1,173 SF                                               |
| 19831<br>19855<br>19907<br>19913<br>19925<br>19927<br>19931<br>19937<br>19943                            | Ivan's Suits & Alterations<br>Kroger<br>Metro By T-Mobile<br>Gamestop<br>Amos Los Taco<br>Skywave Smokers<br>Deluxe Dental<br>Top Nail's<br>Nfinity Hair Salon                                                                    | 3,112 SF<br>48,575 SF<br>1,225 SF<br>1,405 SF<br>2,634 SF<br>1,800 SF<br>1,311 SF<br>1,173 SF<br>1,372 SF                                   |
| 19831<br>19855<br>19907<br>19913<br>19925<br>19927<br>19931<br>19937                                     | Ivan's Suits & Alterations<br>Kroger<br>Metro By T-Mobile<br>Gamestop<br>Amos Los Taco<br>Skywave Smokers<br>Deluxe Dental<br>Top Nail's<br>Nfinity Hair Salon<br>Little Caesar's Pizza                                           | 3,112 SF<br>48,575 SF<br>1,225 SF<br>1,405 SF<br>2,634 SF<br>1,800 SF<br>1,311 SF<br>1,173 SF<br>1,372 SF<br>1,210 SF                       |
| 19831<br>19855<br>19907<br>19913<br>19925<br>19927<br>19931<br>19937<br>19943<br>19949<br>19955          | Ivan's Suits & Alterations<br>Kroger<br>Metro By T-Mobile<br>Gamestop<br>Amos Los Taco<br>Skywave Smokers<br>Deluxe Dental<br>Top Nail's<br>Nfinity Hair Salon<br>Little Caesar's Pizza<br>Tax Source Group                       | 3,112 SF<br>48,575 SF<br>1,225 SF<br>1,405 SF<br>2,634 SF<br>1,800 SF<br>1,311 SF<br>1,173 SF<br>1,372 SF<br>1,210 SF<br>710 SF             |
| 19831<br>19855<br>19907<br>19913<br>19925<br>19927<br>19931<br>19937<br>19943<br>19949<br>19955<br>19961 | Ivan's Suits & Alterations<br>Kroger<br>Metro By T-Mobile<br>Gamestop<br>Amos Los Taco<br>Skywave Smokers<br>Deluxe Dental<br>Top Nail's<br>Nfinity Hair Salon<br>Little Caesar's Pizza<br>Tax Source Group<br>Town Park Cleaners | 3,112 SF<br>48,575 SF<br>1,225 SF<br>1,405 SF<br>2,634 SF<br>1,800 SF<br>1,311 SF<br>1,317 SF<br>1,372 SF<br>1,210 SF<br>710 SF<br>1,435 SF |
| 19831<br>19855<br>19907<br>19913<br>19925<br>19927<br>19931<br>19937<br>19943<br>19949<br>19955          | Ivan's Suits & Alterations<br>Kroger<br>Metro By T-Mobile<br>Gamestop<br>Amos Los Taco<br>Skywave Smokers<br>Deluxe Dental<br>Top Nail's<br>Nfinity Hair Salon<br>Little Caesar's Pizza<br>Tax Source Group                       | 3,112 SF<br>48,575 SF<br>1,225 SF<br>1,405 SF<br>2,634 SF<br>1,800 SF<br>1,311 SF<br>1,173 SF<br>1,372 SF<br>1,210 SF<br>710 SF             |

VACANT

OCCUPIED

**Evergreen Plaza** 

12 Mile Rd

The information contained herein has been given to us by the owner of the property or other sources we deem reliable. We have no reason to doubt its accuracy, but we do not guarantee it. All information should be verified prior to lease or purchase.