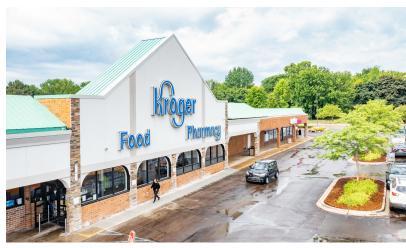

### **Property Highlights**

- Grocery-Anchored Center
- National Co-Tenancy: Kroger, The UPS Store, Subway, Express Med Urgent Care, New York Bagel Bakery, Dollar Village
- Out-lot Opportunities Hard Corner/Drive-Thru
- High Foot Traffic Counts / Excellent Traffic Counts / • Tremendous Visibility
- Signalized Intersection
- Multiple Curb Cuts
- Signage Available
- Ample Parking

### **FOR LEASE**

| 19715                                                                                                    | Express Med Urgent Care                                                                                                                                                                                                           | 2,420 SF                                                                                                                                    |
|----------------------------------------------------------------------------------------------------------|-----------------------------------------------------------------------------------------------------------------------------------------------------------------------------------------------------------------------------------|---------------------------------------------------------------------------------------------------------------------------------------------|
| 19725                                                                                                    | Express Med Urgent Care                                                                                                                                                                                                           | 1,154 SF                                                                                                                                    |
| 19729                                                                                                    | American Pride Tattoo                                                                                                                                                                                                             | 900 SF                                                                                                                                      |
| 19731                                                                                                    | New York Bagel                                                                                                                                                                                                                    | 1,105 SF                                                                                                                                    |
| 19739                                                                                                    | B&A Chicken & Fish                                                                                                                                                                                                                | 1,350 SF                                                                                                                                    |
| 19747                                                                                                    | America's Best Eyeglass                                                                                                                                                                                                           | 3,150 SF                                                                                                                                    |
| 19763                                                                                                    | Dollar Village                                                                                                                                                                                                                    | 4,995 SF                                                                                                                                    |
| 19769                                                                                                    | Subway                                                                                                                                                                                                                            | 1,800 SF                                                                                                                                    |
| 19771                                                                                                    | Cash Giant                                                                                                                                                                                                                        | 1,800 SF                                                                                                                                    |
| 19777                                                                                                    | VACANT                                                                                                                                                                                                                            | 1,260 SF                                                                                                                                    |
| 19783                                                                                                    | INVU Wigs                                                                                                                                                                                                                         | 2,430 SF                                                                                                                                    |
| 19785                                                                                                    | UPS Store                                                                                                                                                                                                                         | 1,890 SF                                                                                                                                    |
| 19787                                                                                                    | Tiffanys Ladies Boutique                                                                                                                                                                                                          | 2,295 SF                                                                                                                                    |
| 19791                                                                                                    | Gigi's Playhouse                                                                                                                                                                                                                  | 4,095 SF                                                                                                                                    |
| 19813                                                                                                    | Octapharma                                                                                                                                                                                                                        | 10,224 SF                                                                                                                                   |
| 19823                                                                                                    | VACANT                                                                                                                                                                                                                            | 2,400 SF                                                                                                                                    |
|                                                                                                          |                                                                                                                                                                                                                                   |                                                                                                                                             |
| 19827                                                                                                    | VACANT                                                                                                                                                                                                                            | 3,340 SF                                                                                                                                    |
| 19827<br>19831                                                                                           | VACANT<br>Ivan's Suits & Alterations                                                                                                                                                                                              | 3,340 SF<br>3,112 SF                                                                                                                        |
|                                                                                                          |                                                                                                                                                                                                                                   | 3,112 SF<br>48,575 SF                                                                                                                       |
| 19831<br>19855<br>19907                                                                                  | Ivan's Suits & Alterations                                                                                                                                                                                                        | 3,112 SF                                                                                                                                    |
| 19831<br>19855<br>19907<br>19913                                                                         | Ivan's Suits & Alterations<br>Kroger                                                                                                                                                                                              | 3,112 SF<br>48,575 SF                                                                                                                       |
| 19831<br>19855<br>19907<br>19913<br>19925                                                                | Ivan's Suits & Alterations<br>Kroger<br>Metro By T-Mobile                                                                                                                                                                         | 3,112 SF<br>48,575 SF<br>1,225 SF                                                                                                           |
| 19831<br>19855<br>19907<br>19913                                                                         | Ivan's Suits & Alterations<br>Kroger<br>Metro By T-Mobile<br>Gamestop                                                                                                                                                             | 3,112 SF<br>48,575 SF<br>1,225 SF<br>1,405 SF<br>2,634 SF<br>1,800 SF                                                                       |
| 19831<br>19855<br>19907<br>19913<br>19925                                                                | Ivan's Suits & Alterations<br>Kroger<br>Metro By T-Mobile<br>Gamestop<br>Amos Los Taco                                                                                                                                            | 3,112 SF<br>48,575 SF<br>1,225 SF<br>1,405 SF<br>2,634 SF                                                                                   |
| 19831<br>19855<br>19907<br>19913<br>19925<br>19927                                                       | Ivan's Suits & Alterations<br>Kroger<br>Metro By T-Mobile<br>Gamestop<br>Amos Los Taco<br>Skywave Smokers<br>Deluxe Dental<br>Top Nail's                                                                                          | 3,112 SF<br>48,575 SF<br>1,225 SF<br>1,405 SF<br>2,634 SF<br>1,800 SF<br>1,311 SF<br>1,173 SF                                               |
| 19831<br>19855<br>19907<br>19913<br>19925<br>19927<br>19931<br>19937<br>19943                            | Ivan's Suits & Alterations<br>Kroger<br>Metro By T-Mobile<br>Gamestop<br>Amos Los Taco<br>Skywave Smokers<br>Deluxe Dental<br>Top Nail's<br>Nfinity Hair Salon                                                                    | 3,112 SF<br>48,575 SF<br>1,225 SF<br>1,405 SF<br>2,634 SF<br>1,800 SF<br>1,311 SF<br>1,173 SF<br>1,372 SF                                   |
| 19831<br>19855<br>19907<br>19913<br>19925<br>19927<br>19931<br>19937                                     | Ivan's Suits & Alterations<br>Kroger<br>Metro By T-Mobile<br>Gamestop<br>Amos Los Taco<br>Skywave Smokers<br>Deluxe Dental<br>Top Nail's<br>Nfinity Hair Salon<br>Little Caesar's Pizza                                           | 3,112 SF<br>48,575 SF<br>1,225 SF<br>1,405 SF<br>2,634 SF<br>1,800 SF<br>1,311 SF<br>1,173 SF<br>1,372 SF<br>1,210 SF                       |
| 19831<br>19855<br>19907<br>19913<br>19925<br>19927<br>19931<br>19937<br>19943<br>19949<br>19955          | Ivan's Suits & Alterations<br>Kroger<br>Metro By T-Mobile<br>Gamestop<br>Amos Los Taco<br>Skywave Smokers<br>Deluxe Dental<br>Top Nail's<br>Nfinity Hair Salon<br>Little Caesar's Pizza<br>Tax Source Group                       | 3,112 SF<br>48,575 SF<br>1,225 SF<br>1,405 SF<br>2,634 SF<br>1,800 SF<br>1,311 SF<br>1,173 SF<br>1,372 SF<br>1,210 SF<br>710 SF             |
| 19831<br>19855<br>19907<br>19913<br>19925<br>19927<br>19931<br>19937<br>19943<br>19949<br>19955<br>19961 | Ivan's Suits & Alterations<br>Kroger<br>Metro By T-Mobile<br>Gamestop<br>Amos Los Taco<br>Skywave Smokers<br>Deluxe Dental<br>Top Nail's<br>Nfinity Hair Salon<br>Little Caesar's Pizza<br>Tax Source Group<br>Town Park Cleaners | 3,112 SF<br>48,575 SF<br>1,225 SF<br>1,405 SF<br>2,634 SF<br>1,800 SF<br>1,311 SF<br>1,317 SF<br>1,372 SF<br>1,210 SF<br>710 SF<br>1,435 SF |
| 19831<br>19855<br>19907<br>19913<br>19925<br>19927<br>19931<br>19937<br>19943<br>19949<br>19955          | Ivan's Suits & Alterations<br>Kroger<br>Metro By T-Mobile<br>Gamestop<br>Amos Los Taco<br>Skywave Smokers<br>Deluxe Dental<br>Top Nail's<br>Nfinity Hair Salon<br>Little Caesar's Pizza<br>Tax Source Group                       | 3,112 SF<br>48,575 SF<br>1,225 SF<br>1,405 SF<br>2,634 SF<br>1,800 SF<br>1,311 SF<br>1,173 SF<br>1,372 SF<br>1,210 SF<br>710 SF             |