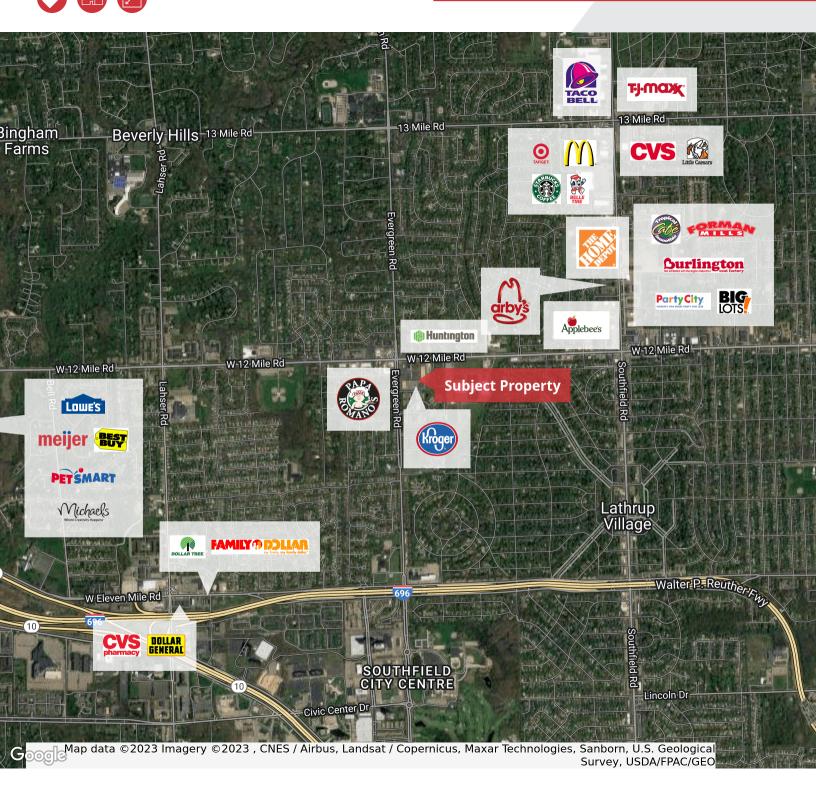

### **Property Highlights**

- Grocery-Anchored Center
- National Co-Tenancy: Kroger, The UPS Store, Subway, Express Med Urgent Care, New York Bagel Bakery, Dollar Village
- Out-lot Opportunities Hard Corner/Drive-Thru
- High Foot Traffic Counts / Excellent Traffic Counts / • Tremendous Visibility
- Signalized Intersection
- Multiple Curb Cuts
- Signage Available
- Ample Parking