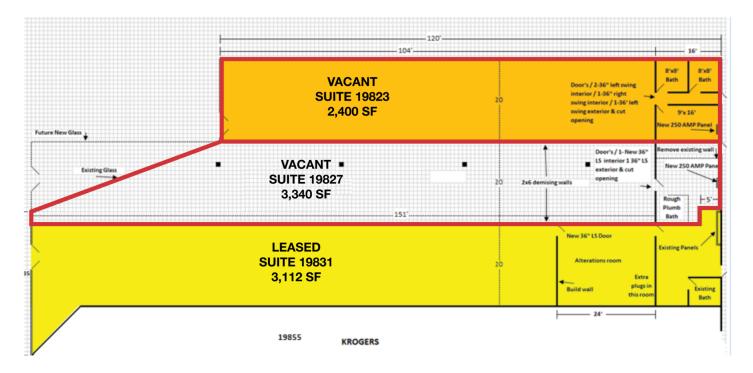

### **FOR LEASE**

| 19715                                                                                                    | Express Med Urgent Care                                                                                                                                                                                                           | 2,420 SF                                                                                                                                    |
|----------------------------------------------------------------------------------------------------------|-----------------------------------------------------------------------------------------------------------------------------------------------------------------------------------------------------------------------------------|---------------------------------------------------------------------------------------------------------------------------------------------|
| 19725                                                                                                    | Express Med Urgent Care                                                                                                                                                                                                           | 1,154 SF                                                                                                                                    |
| 19729                                                                                                    | American Pride Tattoo                                                                                                                                                                                                             | 900 SF                                                                                                                                      |
| 19731                                                                                                    | New York Bagel                                                                                                                                                                                                                    | 1,105 SF                                                                                                                                    |
| 19739                                                                                                    | B&A Chicken & Fish                                                                                                                                                                                                                | 1,350 SF                                                                                                                                    |
| 19747                                                                                                    | America's Best Eyeglass                                                                                                                                                                                                           | 3,150 SF                                                                                                                                    |
| 19763                                                                                                    | Dollar Village                                                                                                                                                                                                                    | 4,995 SF                                                                                                                                    |
| 19769                                                                                                    | Subway                                                                                                                                                                                                                            | 1,800 SF                                                                                                                                    |
| 19771                                                                                                    | Cash Giant                                                                                                                                                                                                                        | 1,800 SF                                                                                                                                    |
| 19777                                                                                                    | VACANT                                                                                                                                                                                                                            | 1,260 SF                                                                                                                                    |
| 19783                                                                                                    | INVU Wigs                                                                                                                                                                                                                         | 2,430 SF                                                                                                                                    |
| 19785                                                                                                    | UPS Store                                                                                                                                                                                                                         | 1,890 SF                                                                                                                                    |
| 19787                                                                                                    | Tiffanys Ladies Boutique                                                                                                                                                                                                          | 2,295 SF                                                                                                                                    |
| 19791                                                                                                    | Gigi's Playhouse                                                                                                                                                                                                                  | 4,095 SF                                                                                                                                    |
| 19813                                                                                                    | Octapharma                                                                                                                                                                                                                        | 10,224 SF                                                                                                                                   |
| 19823                                                                                                    | VACANT                                                                                                                                                                                                                            | 2,400 SF                                                                                                                                    |
|                                                                                                          |                                                                                                                                                                                                                                   |                                                                                                                                             |
| 19827                                                                                                    | VACANT                                                                                                                                                                                                                            | 3,340 SF                                                                                                                                    |
| 19827<br>19831                                                                                           | VACANT<br>Ivan's Suits & Alterations                                                                                                                                                                                              | 3,340 SF<br>3,112 SF                                                                                                                        |
|                                                                                                          |                                                                                                                                                                                                                                   | 3,112 SF<br>48,575 SF                                                                                                                       |
| 19831<br>19855<br>19907                                                                                  | Ivan's Suits & Alterations                                                                                                                                                                                                        | 3,112 SF                                                                                                                                    |
| 19831<br>19855<br>19907<br>19913                                                                         | Ivan's Suits & Alterations<br>Kroger                                                                                                                                                                                              | 3,112 SF<br>48,575 SF                                                                                                                       |
| 19831<br>19855<br>19907<br>19913<br>19925                                                                | Ivan's Suits & Alterations<br>Kroger<br>Metro By T-Mobile                                                                                                                                                                         | 3,112 SF<br>48,575 SF<br>1,225 SF                                                                                                           |
| 19831<br>19855<br>19907<br>19913                                                                         | Ivan's Suits & Alterations<br>Kroger<br>Metro By T-Mobile<br>Gamestop                                                                                                                                                             | 3,112 SF<br>48,575 SF<br>1,225 SF<br>1,405 SF<br>2,634 SF<br>1,800 SF                                                                       |
| 19831<br>19855<br>19907<br>19913<br>19925                                                                | Ivan's Suits & Alterations<br>Kroger<br>Metro By T-Mobile<br>Gamestop<br>Amos Los Taco                                                                                                                                            | 3,112 SF<br>48,575 SF<br>1,225 SF<br>1,405 SF<br>2,634 SF                                                                                   |
| 19831<br>19855<br>19907<br>19913<br>19925<br>19927                                                       | Ivan's Suits & Alterations<br>Kroger<br>Metro By T-Mobile<br>Gamestop<br>Amos Los Taco<br>Skywave Smokers<br>Deluxe Dental<br>Top Nail's                                                                                          | 3,112 SF<br>48,575 SF<br>1,225 SF<br>1,405 SF<br>2,634 SF<br>1,800 SF<br>1,311 SF<br>1,173 SF                                               |
| 19831<br>19855<br>19907<br>19913<br>19925<br>19927<br>19931<br>19937<br>19943                            | Ivan's Suits & Alterations<br>Kroger<br>Metro By T-Mobile<br>Gamestop<br>Amos Los Taco<br>Skywave Smokers<br>Deluxe Dental<br>Top Nail's<br>Nfinity Hair Salon                                                                    | 3,112 SF<br>48,575 SF<br>1,225 SF<br>1,405 SF<br>2,634 SF<br>1,800 SF<br>1,311 SF<br>1,173 SF<br>1,372 SF                                   |
| 19831<br>19855<br>19907<br>19913<br>19925<br>19927<br>19931<br>19937                                     | Ivan's Suits & Alterations<br>Kroger<br>Metro By T-Mobile<br>Gamestop<br>Amos Los Taco<br>Skywave Smokers<br>Deluxe Dental<br>Top Nail's<br>Nfinity Hair Salon<br>Little Caesar's Pizza                                           | 3,112 SF<br>48,575 SF<br>1,225 SF<br>1,405 SF<br>2,634 SF<br>1,800 SF<br>1,311 SF<br>1,173 SF<br>1,372 SF<br>1,210 SF                       |
| 19831<br>19855<br>19907<br>19913<br>19925<br>19927<br>19931<br>19937<br>19943<br>19949<br>19955          | Ivan's Suits & Alterations<br>Kroger<br>Metro By T-Mobile<br>Gamestop<br>Amos Los Taco<br>Skywave Smokers<br>Deluxe Dental<br>Top Nail's<br>Nfinity Hair Salon<br>Little Caesar's Pizza<br>Tax Source Group                       | 3,112 SF<br>48,575 SF<br>1,225 SF<br>1,405 SF<br>2,634 SF<br>1,800 SF<br>1,311 SF<br>1,173 SF<br>1,372 SF<br>1,210 SF<br>710 SF             |
| 19831<br>19855<br>19907<br>19913<br>19925<br>19927<br>19931<br>19937<br>19943<br>19949<br>19955<br>19961 | Ivan's Suits & Alterations<br>Kroger<br>Metro By T-Mobile<br>Gamestop<br>Amos Los Taco<br>Skywave Smokers<br>Deluxe Dental<br>Top Nail's<br>Nfinity Hair Salon<br>Little Caesar's Pizza<br>Tax Source Group<br>Town Park Cleaners | 3,112 SF<br>48,575 SF<br>1,225 SF<br>1,405 SF<br>2,634 SF<br>1,800 SF<br>1,311 SF<br>1,317 SF<br>1,372 SF<br>1,210 SF<br>710 SF<br>1,435 SF |
| 19831<br>19855<br>19907<br>19913<br>19925<br>19927<br>19931<br>19937<br>19943<br>19949<br>19955          | Ivan's Suits & Alterations<br>Kroger<br>Metro By T-Mobile<br>Gamestop<br>Amos Los Taco<br>Skywave Smokers<br>Deluxe Dental<br>Top Nail's<br>Nfinity Hair Salon<br>Little Caesar's Pizza<br>Tax Source Group                       | 3,112 SF<br>48,575 SF<br>1,225 SF<br>1,405 SF<br>2,634 SF<br>1,800 SF<br>1,311 SF<br>1,173 SF<br>1,372 SF<br>1,210 SF<br>710 SF             |