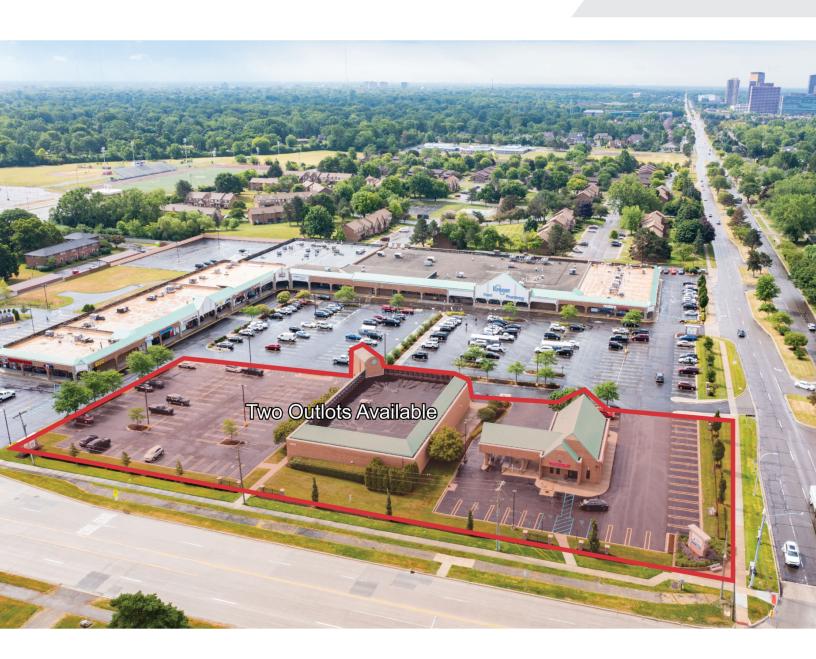

## **Evergreen Plaza & Out-lots**

19715-19961 W. 12 Mile Rd Southfield, Michigan 48076

### **Property Highlights**

- Grocery-Anchored Center
- National Co-Tenancy: Kroger, The UPS Store, Subway, Express Med Urgent Care, New York Bagel Bakery, Dollar Village
- Out-lot Opportunities Hard Corner/Drive-Thru
- High Foot Traffic Counts / Excellent Traffic Counts / • Tremendous Visibility
- Signalized Intersection
- Multiple Curb Cuts
- Signage Available
- Ample Parking