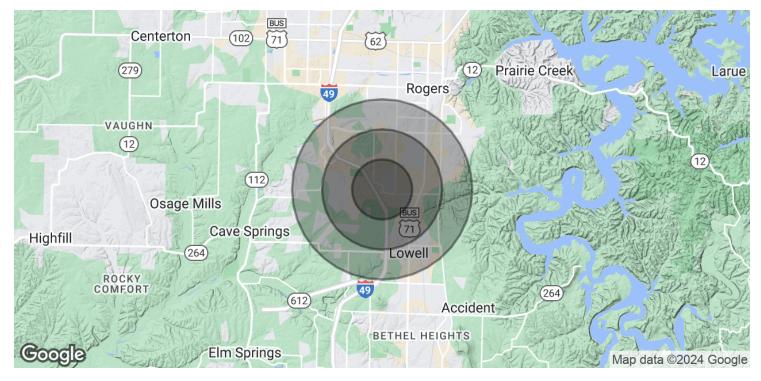

#### **OFFERING SUMMARY**

 Lease Rate:
 \$23.00 - 27.00 SF/yr (NNN)

 Available SF:
 1,550 - 2,350 SF

 Lot Size:
 6.88 Acres

 Building Size:
 42,501 SF

| DEMOGRAPHICS      | 1 MILE    | 2 MILES   | 3 MILES   |
|-------------------|-----------|-----------|-----------|
| Total Households  | 1,315     | 6,140     | 14,588    |
| Total Population  | 3,644     | 16,388    | 39,916    |
| Average HH Income | \$110,359 | \$103,885 | \$100,914 |

# TUSCANY SQUARE PLAZA

| POPULATION           | 1 MILE    | 2 MILES   | 3 MILES   |
|----------------------|-----------|-----------|-----------|
| Total Population     | 3,644     | 16,388    | 39,916    |
| Average Age          | 33.8      | 34.1      | 33.5      |
| Average Age (Male)   | 33.6      | 33.6      | 33.6      |
| Average Age (Female) | 33.9      | 34.9      | 34.4      |
|                      |           |           |           |
| HOUSEHOLDS & INCOME  | 1 MILE    | 2 MILES   | 3 MILES   |
| Total Households     | 1,315     | 6,140     | 14,588    |
| # of Persons per HH  | 2.8       | 2.7       | 2.7       |
| Average HH Income    | \$110,359 | \$103,885 | \$100,914 |
| Average House Value  | \$242,385 | \$230,603 | \$226,522 |
|                      |           |           |           |