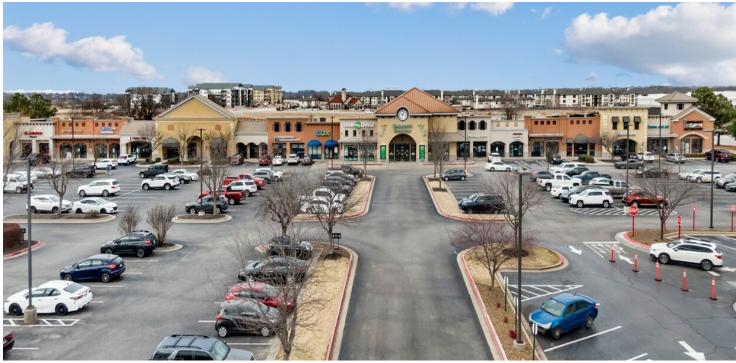

# TUSCANY SQUARE PLAZA

2603 W Pleasant Grove Rd, Rogers, AR 72756

### THREE RETAIL OR OFFICE SPACES AVAILABE:

Suite 106 - 2,350 sqft. Suite 107 - 1,675 sqft. Suite 117 - 1,550 sqft.

Type of Lease: NNN - \$4.95 \$187/mo Water/Trash Fee

VPD: 25,000

### **NOTABLE OTHER TENANTS:**

- Starbucks
- · Chick-Fil-A
- Cox
- StateFarm
- Subway
- T-Mobile
- SERC Physical Therapy

#### **OFFERING SUMMARY**

 Lease Rate:
 \$23.00 - 27.00 SF/yr (NNN)

 Available SF:
 1,550 - 2,350 SF

 Lot Size:
 6.88 Acres

 Building Size:
 42,501 SF

| DEMOGRAPHICS      | 1 MILE    | 2 MILES   | 3 MILES   |
|-------------------|-----------|-----------|-----------|
| Total Households  | 1,315     | 6,140     | 14,588    |
| Total Population  | 3,644     | 16,388    | 39,916    |
| Average HH Income | \$110,359 | \$103,885 | \$100,914 |