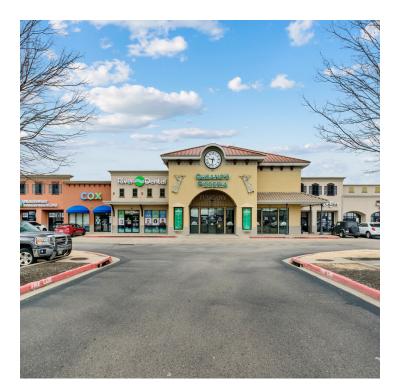

# TUSCANY SQUARE PLAZA

2603 W Pleasant Grove Rd, Rogers, AR 72756

### THREE RETAIL OR OFFICE SPACES AVAILABE:

Suite 106 - 2,350 sqft. Suite 107 - 1,675 sqft. Suite 117 - 1,550 sqft.

Type of Lease: NNN - \$4.95 \$187/mo Water/Trash Fee

VPD: 25,000

### **NOTABLE OTHER TENANTS:**

- Starbucks
- · Chick-Fil-A
- Cox
- StateFarm
- Subway
- T-Mobile
- SERC Physical Therapy