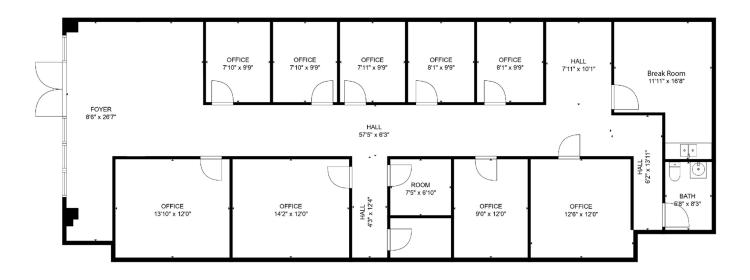

# SUITE 106 FLOOR PLAN

2603 W Pleasant Grove Rd, Rogers, AR 72756

# **Suite 106**

We obtained the information above from sources we believe to be reliable. However, we have not verified its accuracy and make no guarantee, warranty or representation about it. It is submitted subject to the possibility of errors, omissions, change of price, rental or other conditions, prior sale, lease or financing, or withdrawal without notice. We include projections, opinions, assumptions or estimates for example only, and they may not represent current or future performance of the property, You and your tax and legal advisors should conduct your own investigation of the property and transaction.