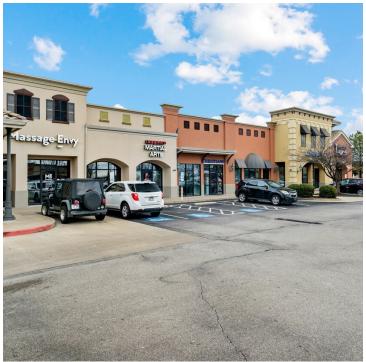

# TUSCANY SQUARE PLAZA

2603 W Pleasant Grove Rd, Rogers, AR 72756

### THREE RETAIL OR OFFICE SPACES AVAILABE:

Suite 106 - 2,350 sqft. Suite 107 - 1,675 sqft. Suite 117 - 1,550 sqft.

Type of Lease: NNN - \$4.95 \$187/mo Water/Trash Fee

VPD: 25,000

### **NOTABLE OTHER TENANTS:**

- Starbucks
- · Chick-Fil-A
- Cox
- StateFarm
- Subway
- T-Mobile
- SERC Physical Therapy