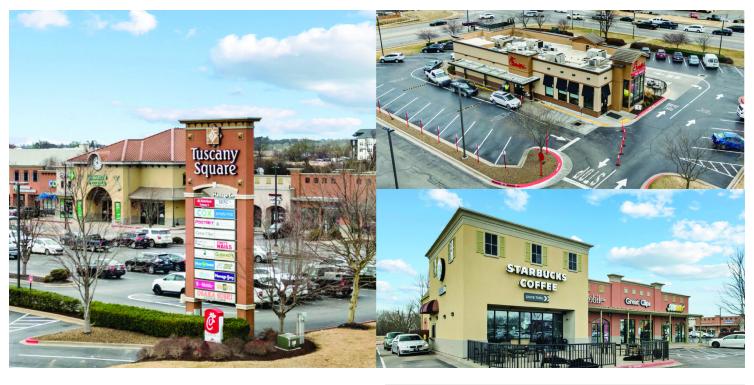

# TUSCANY SQUARE PLAZA

2603 W Pleasant Grove Rd, Rogers, AR 72756

### THREE RETAIL OR OFFICE SPACES AVAILABE:

Suite 106 - 2,350 sqft. Suite 107 - 1,675 sqft. Suite 117 - 1,550 sqft.

Type of Lease: NNN - \$4.95 \$187/mo Water/Trash Fee

VPD: 25,000

### **NOTABLE OTHER TENANTS:**

- Starbucks
- · Chick-Fil-A
- Cox
- StateFarm
- Subway
- T-Mobile
- SERC Physical Therapy

#### **OFFERING SUMMARY**

 Lease Rate:
 \$23.00 - 27.00 SF/yr (NNN)

 Available SF:
 1,550 - 2,350 SF

 Lot Size:
 6.88 Acres

 Building Size:
 42,501 SF

| DEMOGRAPHICS      | 1 MILE    | 2 MILES   | 3 MILES   |
|-------------------|-----------|-----------|-----------|
| Total Households  | 1,315     | 6,140     | 14,588    |
| Total Population  | 3,644     | 16,388    | 39,916    |
| Average HH Income | \$110,359 | \$103,885 | \$100,914 |