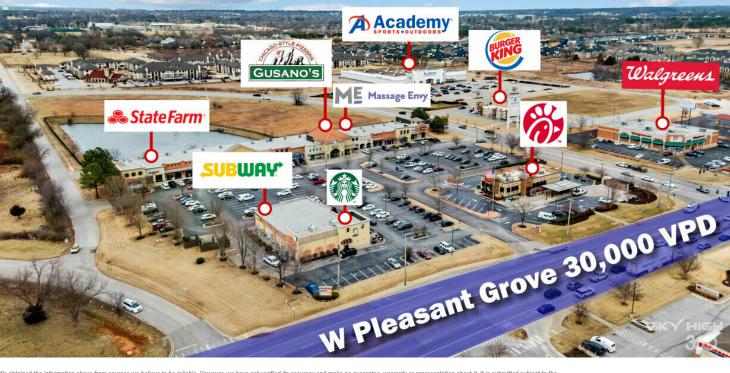

### **NOTABLE OTHER TENANTS:**

- Starbucks
- · Chick-Fil-A
- Cox
- StateFarm
- Subway
- T-Mobile
- SERC Physical Therapy

#### **OFFERING SUMMARY**

 Lease Rate:
 \$23.00 - 27.00 SF/yr (NNN)

 Available SF:
 1,550 - 2,350 SF

 Lot Size:
 6.88 Acres

 Building Size:
 42,501 SF

| DEMOGRAPHICS      | 1 MILE    | 2 MILES   | 3 MILES   |
|-------------------|-----------|-----------|-----------|
| Total Households  | 1,315     | 6,140     | 14,588    |
| Total Population  | 3,644     | 16,388    | 39,916    |
| Average HH Income | \$110,359 | \$103,885 | \$100,914 |