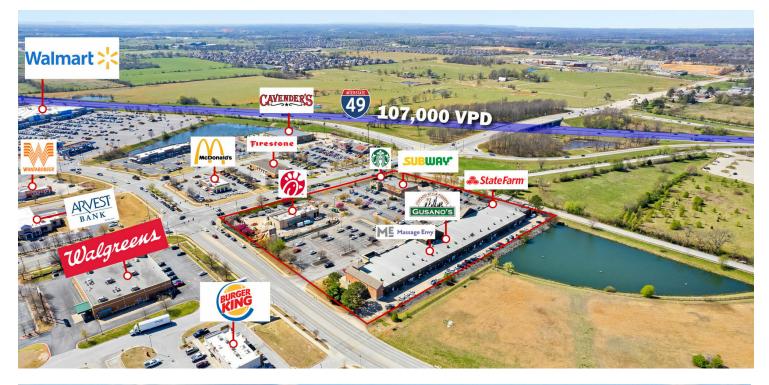

# TUSCANY SQUARE PLAZA

2603 W Pleasant Grove Rd, Rogers, AR 72756

### **NOTABLE OTHER TENANTS:**

- Starbucks
- · Chick-Fil-A
- Cox
- StateFarm
- Subway
- T-Mobile
- SERC Physical Therapy

#### **OFFERING SUMMARY**

 Lease Rate:
 \$23.00 - 27.00 SF/yr (NNN)

 Available SF:
 1,550 - 2,350 SF

 Lot Size:
 6.88 Acres

 Building Size:
 42,501 SF

| DEMOGRAPHICS      | 1 MILE    | 2 MILES   | 3 MILES   |
|-------------------|-----------|-----------|-----------|
| Total Households  | 1,315     | 6,140     | 14,588    |
| Total Population  | 3,644     | 16,388    | 39,916    |
| Average HH Income | \$110,359 | \$103,885 | \$100,914 |