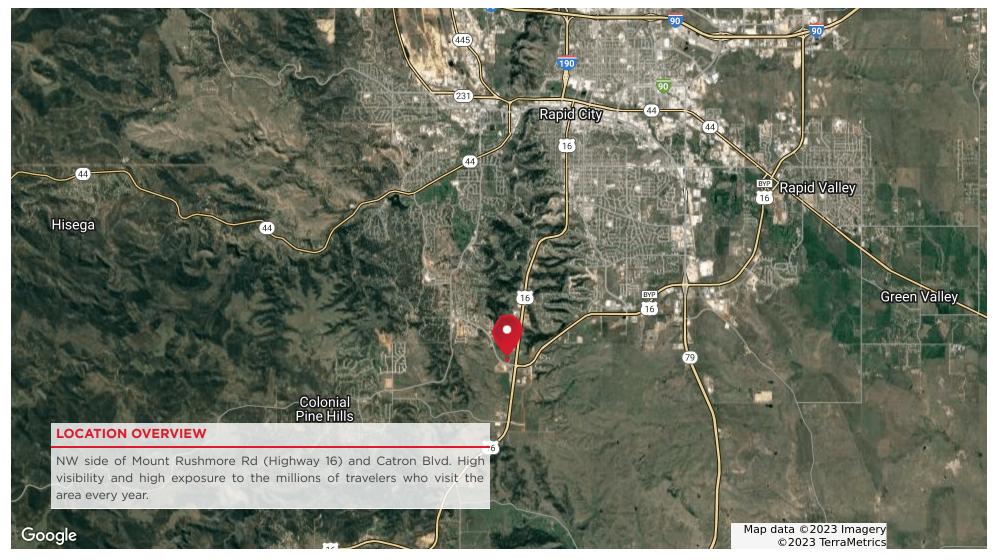

# **2015 HOPE CT** 2015 HOPE CT, RAPID CITY, SD 57702

randyolivier@remax.net

SD #15377

UCKER'S HOPE 26 CATRONBLVD 16 16B CATRON BLVD FOR MORE CATRON BLVL INFORMATION CONTACT: SHA RANDY OLIVIER, CCIM Commercial Broker 605.430.6246

## PROPERTY DESCRIPTION

Incredible opportunity to lease a one-acre commercial lot just off of the Mt Rushmore / Catron intersection. Great access with high visibility and high exposure. First class, a new subdivision within the medical and power corridor. The flat, grade-ready, interior lot has Catron frontage. A build-to-suit option could be available. Great spot for food, retail, office, or a mix of the use! We have different national franchises that would consider a shared strip space! Current neighbors include Black Hills Energy Corporate HQ, Security First Bank's beautiful modern glassed bank, Monument Health Orthopedics, Holiday Inn Express & Suites, and hundreds of new apartments.