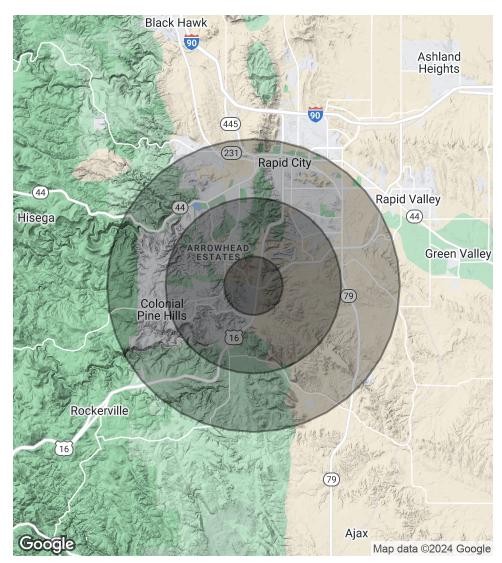

### **DEMOGRAPHICS MAP & REPORT**

FOR LEASE LAND

### **OFFERING SUMMARY**

All information contained herein is deemed reliable but not guaranteed. Each office independently owned and operated

| Lease Rate:       |           | \$1.5     | 0 SF/yr (Ground) |
|-------------------|-----------|-----------|------------------|
| Available SF:     |           |           | 1 Acres          |
| Lot Size:         |           |           | 1 Acres          |
|                   |           |           |                  |
| DEMOGRAPHICS      | 1 MILE    | 3 MILES   | 5 MILES          |
| Total Households  | 851       | 7,499     | 22,990           |
| Total Population  | 2,124     | 17,940    | 54,046           |
| Average HH Income | \$117,555 | \$101,630 | \$78,653         |
|                   |           |           |                  |