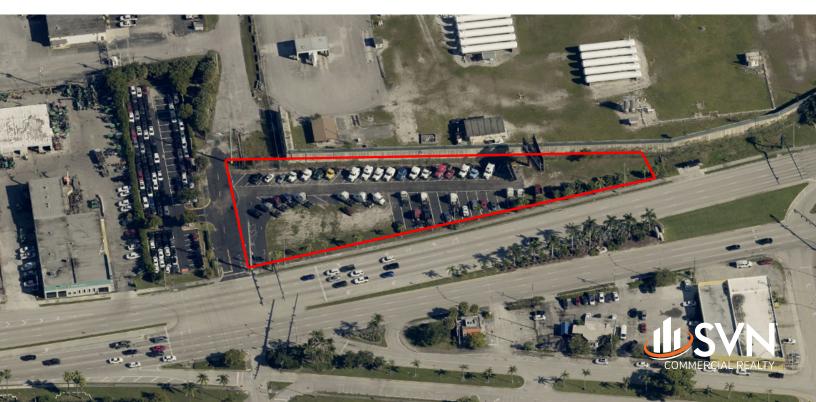

## **PROPERTY SUMMARY**

#### **OFFERING SUMMARY**

| SALE PRICE:   | Subject To Offer |
|---------------|------------------|
| LEASE RATE:   | Negotiable       |
| AVAILABLE SF: | 50,641 SF        |
| LOT SIZE:     | 50,641 SF        |
| ZONING:       | PEDD             |
| MARKET:       | Broward          |
| SUBMARKET:    | Port Everglades  |
| APN:          | 504223330010     |

### **PROPERTY OVERVIEW**

Vacant parking land for sale or lease at the entrance to the City of Fort Lauderdale. Currently used for parking.

#### **PROPERTY HIGHLIGHTS**

- Adjacent to Florida's Hollywood International Airport.
- Easy access to and from Federal Highway.
- Completely paved and fenced.