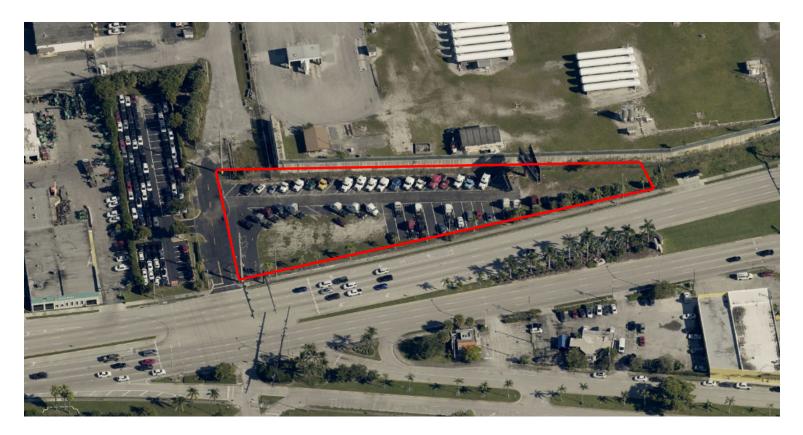

## **PROPERTY SUMMARY**

#### **OFFERING SUMMARY**

| SALE PRICE:   | Subject To Offer |
|---------------|------------------|
| LEASE RATE:   | Negotiable       |
| AVAILABLE SF: | 50,641 SF        |
| LOT SIZE:     | 50,641 SF        |
| ZONING:       | PEDD             |
| MARKET:       | Broward          |
| SUBMARKET:    | Port Everglades  |
| APN:          | 504223330010     |

### **PROPERTY OVERVIEW**

Vacant parking land for sale or lease at the entrance to the City of Fort Lauderdale. Currently used for parking.

#### **PROPERTY HIGHLIGHTS**

- Adjacent to Florida's Hollywood International Airport.
- Easy access to and from Federal Highway.
- Completely paved and fenced.