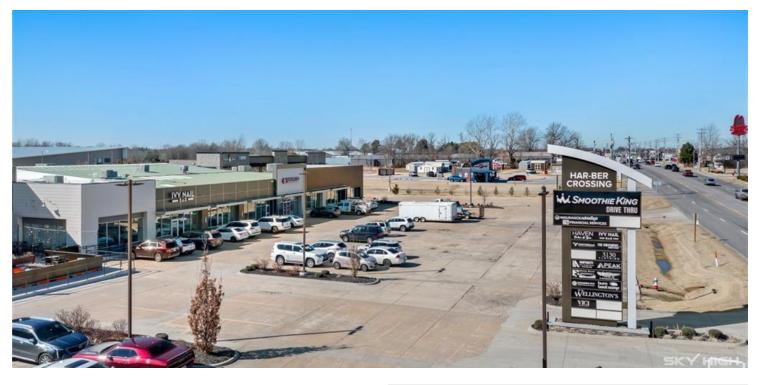

# HAR-BER CROSSINGS PLAZA

7253 Sunset Ave., Springdale, AR 72762

### **SPACE AVAILABLE - HAR-BER CROSSING**

7253 Sunset Ave Suite H - 1,000 sqft

Type Of Lease: NNN - \$4.50

VPD: 35,000

#### **PROPERTY HIGHLIGHTS**

- Smoothie King Drive Thru
- · Ivy Nail Bar
- · Wellington's
- Burn Boot Camp
- · Insurance Advantage
- · Haven Salon & Spa