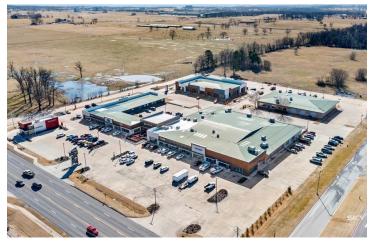

# HAR-BER CROSSINGS PLAZA

7253 Sunset Ave., Springdale, AR 72762

### **OFFERING SUMMARY**

 Lease Rate:
 \$18.75 SF/yr (NNN)

 Available SF:
 1,000 SF

 Lot Size:
 8.54 Acres

 Building Size:
 85,000 SF

| DEMOGRAPHICS      | 1 MILE    | 3 MILES  | 5 MILES  |
|-------------------|-----------|----------|----------|
| Total Households  | 1,039     | 7,358    | 24,608   |
| Total Population  | 2,560     | 18,658   | 64,373   |
| Average HH Income | \$118,283 | \$94,663 | \$77,876 |