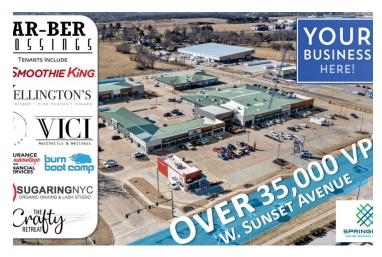

# HAR-BER CROSSINGS PLAZA

7253 Sunset Ave., Springdale, AR 72762

### **SPACE AVAILABLE - HAR-BER CROSSING**

7253 Sunset Ave Suite H - 1,000 sqft

Type Of Lease: NNN - \$4.50

VPD: 35,000

#### **PROPERTY HIGHLIGHTS**

- Smoothie King Drive Thru
- · Ivy Nail Bar
- · Wellington's
- Burn Boot Camp
- · Insurance Advantage
- · Haven Salon & Spa