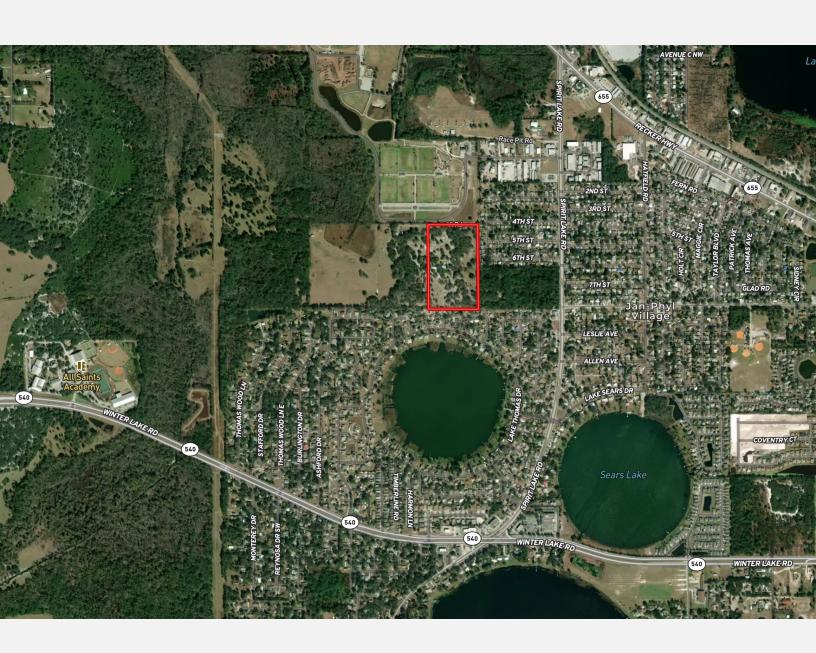

## FOR SALE LAND \$1,100,000

23 ACRE DEVELOPMENT SITE IN POLK COUNTY

1 VI RD, WINTER HAVEN, FL 33880

1 VI RD, Winter Haven, FL 33880

Property Summary

#### PROPERTY DESCRIPTION

Step into a world of possibilities with this 23-acre development site. With RM (Residential Medium) zoning, it can be transformed to accommodate up to 230 units. Currently boasting a 3,300 sqft home and large covered barn complete with secure fencing. Take advantage of the endless potential here!

### **PROPERTY HIGHLIGHTS**

- Zoned RM (Residential Medium)
- Yield up to 230 units
- 23 Acres
- 50 min to Tampa
- 1 hr 10 min to Orlando International Airport
- 5 miles to Polk Parkway
- 4 miles to Downtown Winter Haven