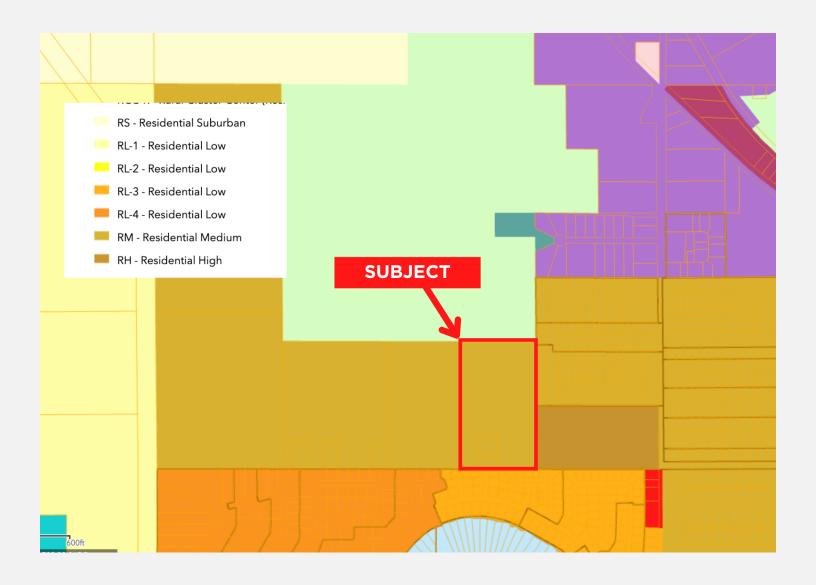

#### PROPERTY DESCRIPTION

Step into a world of possibilities with this 23-acre development site. With RM (Residential Medium) zoning, it can be transformed to accommodate up to 230 units. Currently boasting a 3,300 sqft home and large covered barn complete with secure fencing. Take advantage of the endless potential here!

### **PROPERTY HIGHLIGHTS**

- Zoned RM (Residential Medium)
- Yield up to 230 units
- 23 Acres
- 50 min to Tampa
- 1 hr 10 min to Orlando International Airport
- 5 miles to Polk Parkway
- 4 miles to Downtown Winter Haven

#### **OFFERING SUMMARY**

| Sale Price:       |           |          | \$1,100,000 |
|-------------------|-----------|----------|-------------|
| Lot Size:         | 23 Acres  |          |             |
| DEMOGRAPHICS      | 0.5 MILES | 1 MILE   | 1.5 MILES   |
| Total Households  | 561       | 2,310    | 4,349       |
| Total Population  | 1,397     | 6,154    | 11,386      |
| Average HH Income | \$59,084  | \$52,696 | \$49,111    |
|                   |           |          |             |