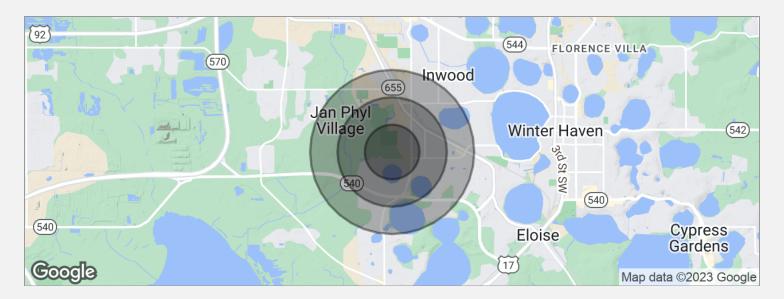

#### **OFFERING SUMMARY**

| Sale Price:       |           |          | \$1,100,000 |
|-------------------|-----------|----------|-------------|
| Lot Size:         | 23 Acres  |          |             |
| DEMOGRAPHICS      | 0.5 MILES | 1 MILE   | 1.5 MILES   |
| Total Households  | 561       | 2,310    | 4,349       |
| Total Population  | 1,397     | 6,154    | 11,386      |
| Average HH Income | \$59,084  | \$52,696 | \$49,111    |
|                   |           |          |             |

**DRIVE TIMES** 

**DRIVING DIRECTIONS** 

1 VI RD, Winter Haven, FL 33880

Demographics Map 9

| POPULATION                            | 0.5 MILES            | 1 MILE              | 1.5 MILES              |
|---------------------------------------|----------------------|---------------------|------------------------|
| Total population                      | 1,397                | 6,154               | 11,386                 |
| Median age                            | 40.9                 | 36.8                | 37.0                   |
| Median age (male)                     | 40.4                 | 35.9                | 35.8                   |
| Median age (Female)                   | 42.4                 | 38.0                | 38.0                   |
|                                       |                      |                     |                        |
| HOUSEHOLDS & INCOME                   | 0.5 MILES            | 1 MILE              | 1.5 MILES              |
| HOUSEHOLDS & INCOME  Total households | <b>0.5 MILES</b> 561 | <b>1 MILE</b> 2,310 | <b>1.5 MILES</b> 4,349 |
|                                       |                      |                     |                        |
| Total households                      | 561                  | 2,310               | 4,349                  |