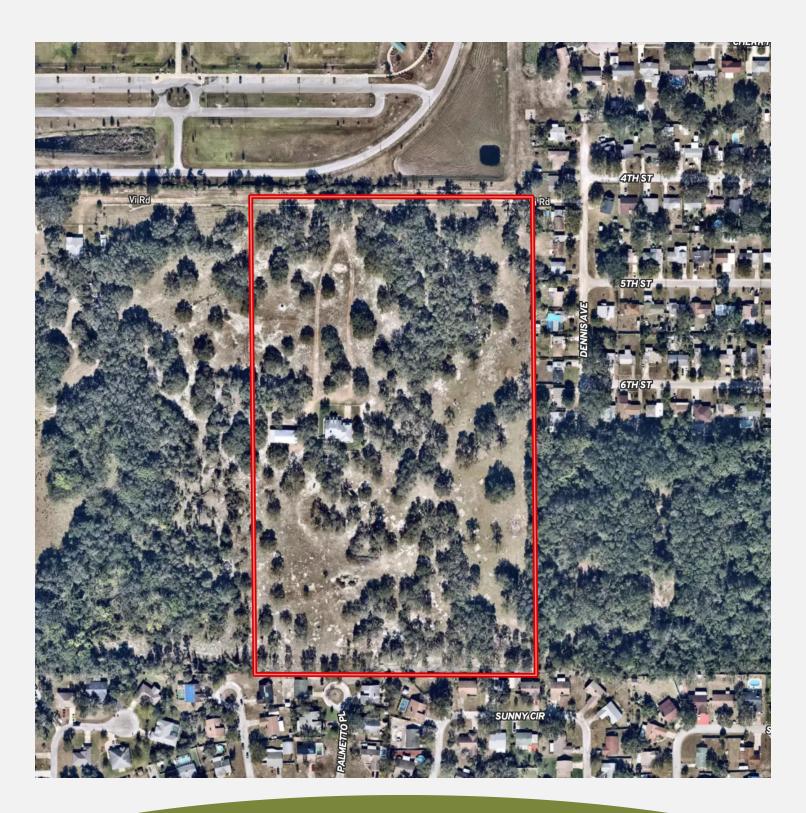

#### PROPERTY DESCRIPTION

Step into a world of possibilities with this 23-acre development site. With RM (Residential Medium) zoning, it can be transformed to accommodate up to 230 units. Currently boasting a 3,300 sqft home and large covered barn complete with secure fencing. Take advantage of the endless potential here!

### **PROPERTY HIGHLIGHTS**

- Zoned RM (Residential Medium)
- Yield up to 230 units
- 23 Acres
- 50 min to Tampa
- 1 hr 10 min to Orlando International Airport
- 5 miles to Polk Parkway
- 4 miles to Downtown Winter Haven