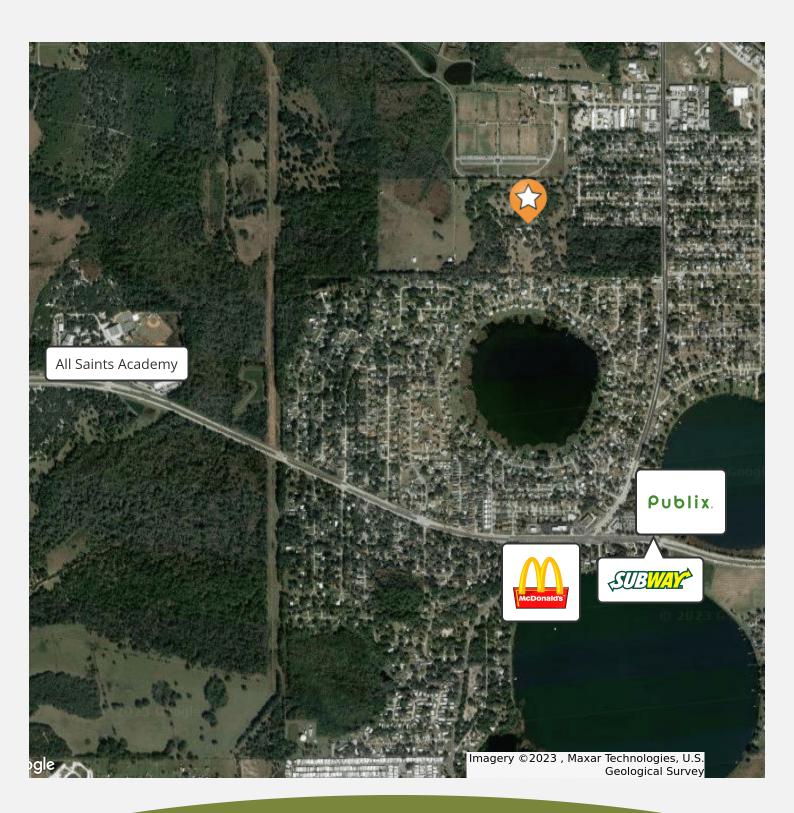

### **PROPERTY HIGHLIGHTS**

- Zoned RM (Residential Medium)
- Yield up to 230 units
- 23 Acres
- 50 min to Tampa
- 1 hr 10 min to Orlando International Airport
- 5 miles to Polk Parkway
- 4 miles to Downtown Winter Haven

**DRIVE TIMES** 

**DRIVING DIRECTIONS** 

1 VI RD, Winter Haven, FL 33880

Demographics Map 9

| POPULATION                            | 0.5 MILES            | 1 MILE              | 1.5 MILES              |
|---------------------------------------|----------------------|---------------------|------------------------|
| Total population                      | 1,397                | 6,154               | 11,386                 |
| Median age                            | 40.9                 | 36.8                | 37.0                   |
| Median age (male)                     | 40.4                 | 35.9                | 35.8                   |
| Median age (Female)                   | 42.4                 | 38.0                | 38.0                   |
|                                       |                      |                     |                        |
| HOUSEHOLDS & INCOME                   | 0.5 MILES            | 1 MILE              | 1.5 MILES              |
| HOUSEHOLDS & INCOME  Total households | <b>0.5 MILES</b> 561 | <b>1 MILE</b> 2,310 | <b>1.5 MILES</b> 4,349 |
|                                       |                      |                     |                        |
| Total households                      | 561                  | 2,310               | 4,349                  |