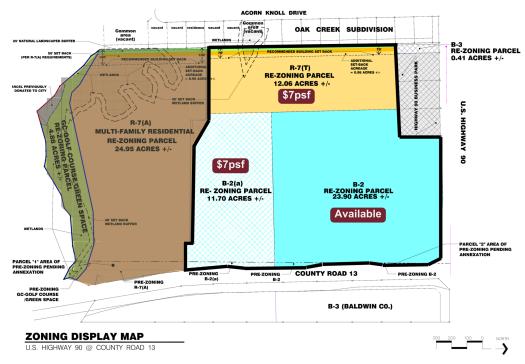

## WHITE-SPUNNER REALTY

# 47 Acres in Daphne, AL

CO RD 13 & US-90 DAPHNE, AL 36526



Matt White 251.377.3033 matt@white-spunnerrealty.com



#### **CUSTOM PAGE**

### Southeast Corner Of Hwy 90 & CR 13





#### Matt White 251.377.3033 matt@white-spunnerrealty.com

White-Spunner has obtained the information from sources it believes to be reliable and believes the information to be correct. No representation or warranties, expressed or implied are made as to the accuracy or reliability of this information. The recipient bears responsibility for verification of the information contained herein and bears all risk for any accuracy.



**RETAILER MAP** 



### Southeast Corner Of US-90 & CR 13



### Matt White 251.377.3033 matt@white-spunnerrealty.com

White-Spunner has obtained the information from sources it believes to be reliable and believes the information to be correct. No representation or warranties, expressed or implied are made as to the accuracy or reliability of this information. T