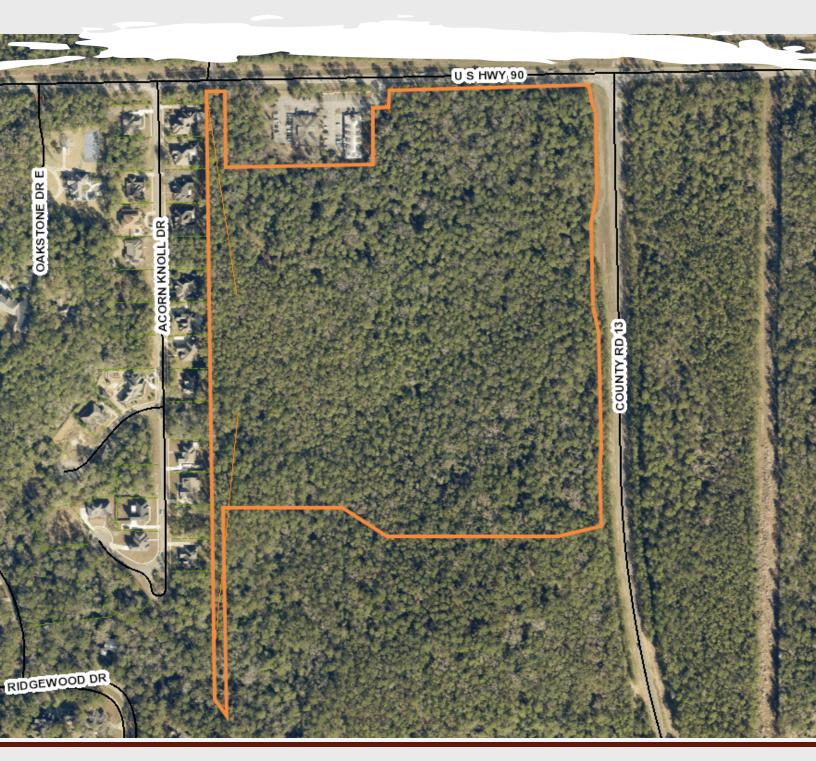

# 47 Acres in Daphne, AL

CO RD 13 & US-90 DAPHNE, AL 36526

Matt White 251.377.3033 matt@white-spunnerrealty.com

### Southeast Corner Of Hwy 90 & CR 13