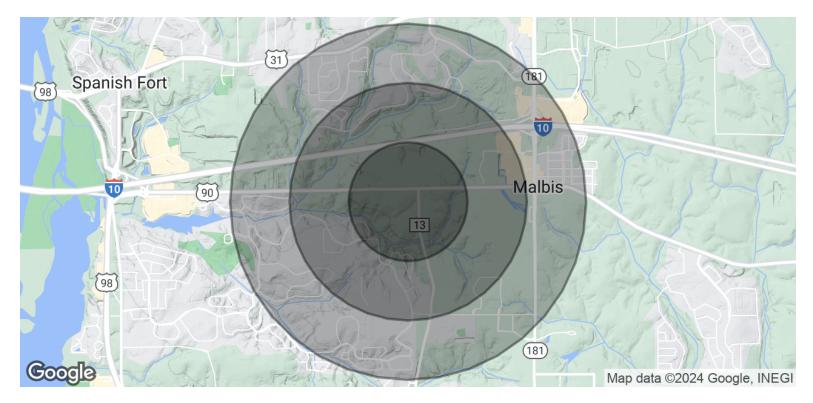

### **DEMOGRAPHICS MAP & REPORT**

### Southeast Corner Of US-90 & CR 13

| POPULATION           | 0.5 MILES | 1 MILE | 1.5 MILES |
|----------------------|-----------|--------|-----------|
| Total Population     | 876       | 3,818  | 8,732     |
| Average Age          | 42        | 42     | 42        |
| Average Age (Male)   | 40        | 41     | 41        |
| Average Age (Female) | 43        | 44     | 44        |