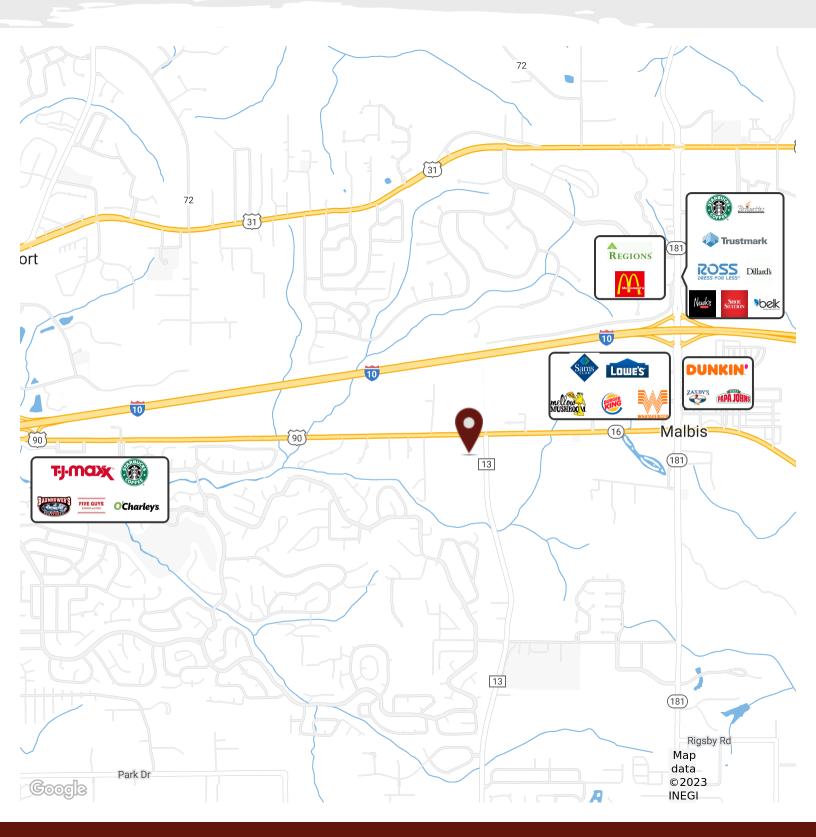

## WHITE-SPUNNER REALTY

# 47 Acres in Daphne, AL

CO RD 13 & US-90 DAPHNE, AL 36526



Matt White 251.377.3033 matt@white-spunnerrealty.com



#### **CUSTOM PAGE**

### Southeast Corner Of Hwy 90 & CR 13





#### Matt White 251.377.3033 matt@white-spunnerrealty.com

White-Spunner has obtained the information from sources it believes to be reliable and believes the information to be correct. No representation or warranties, expressed or implied are made as to the accuracy or reliability of this information. The recipient bears responsibility for verification of the information contained herein and bears all risk for any accuracy.



**RETAILER MAP** 



### Southeast Corner Of US-90 & CR 13



### Matt White 251.377.3033 matt@white-spunnerrealty.com

White-Spunner has obtained the information from sources it believes to be reliable and believes the information to be correct. No representation or warranties, expressed or implied are made as to the accuracy or reliability of this information. The recipient bears responsibility for verification of the information contained herein and bears all risk for any accuracy.



### **DEMOGRAPHICS MAP & REPORT**

### Southeast Corner Of US-90 & CR 13



| POPULATION           | 0.5 MILES | 1 MILE | 1.5 MILES |
|----------------------|-----------|--------|-----------|
| Total Population     | 876       | 3,818  | 8,732     |
| Average Age          | 42        | 42     | 42        |
| Average Age (Male)   | 40        | 41     | 41        |
|