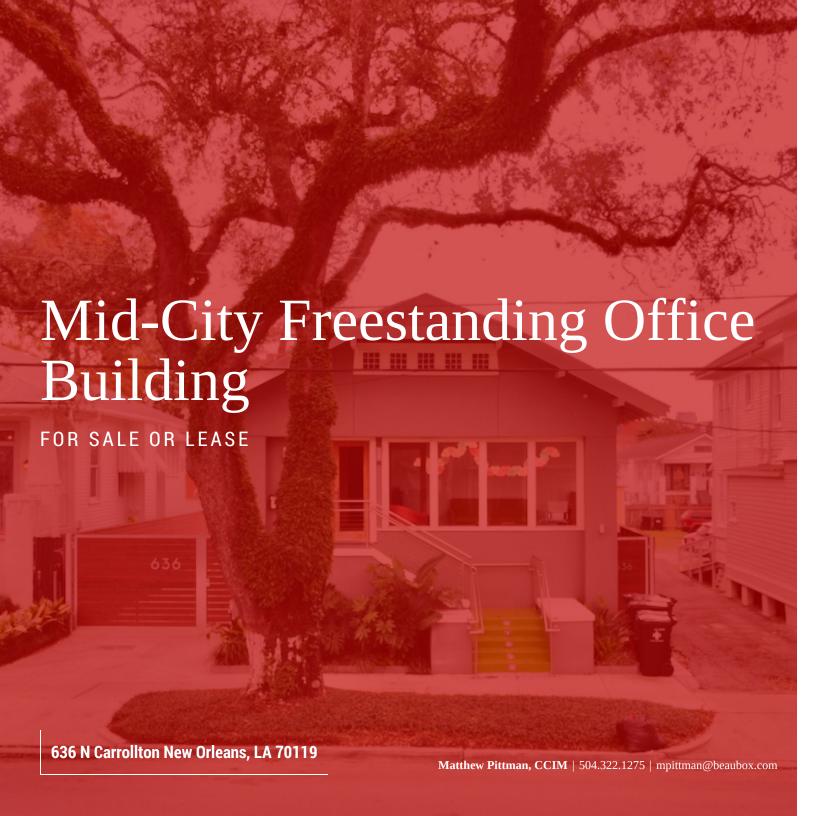

636 N Carrollton New Orleans, LA 70119

#### **EXECUTIVE SUMMARY**

### **Offering Summary**

| Sale Price:    | \$1,300,000                  |
|----------------|------------------------------|
| Lease Rate:    | \$20.00 PSF (Modified Gross) |
| Building Size: | 4,507 SF                     |
| Available SF:  | Fully Leased                 |
| Price / SF:    | \$288.44                     |
| Renovated:     | 2014                         |

### **Property Highlights**