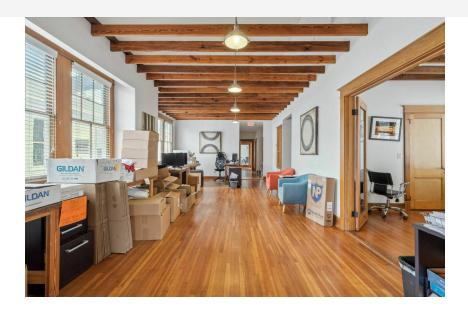

leans, LA 70119

#### **EXECUTIVE SUMMARY**





### **Offering Summary**

| Sale Price:    | \$1,300,000                  |
|----------------|------------------------------|
| Lease Rate:    | \$20.00 PSF (Modified Gross) |
| Building Size: | 4,507 SF                     |
| Available SF:  | Fully Leased                 |
| Price / SF:    | \$288.44                     |
| Renovated:     | 2014                         |

### **Property Highlights**

#### **Matthew Pittman, CCIM**

504.322.1275



636 N Carrollton New Orleans, LA 70119

#### SURROUNDING RETAIL



#### **Matthew Pittman, CCIM**

504.322.1275



636 N Carrollton New Orleans, LA 70119

FLOOR PLAN



### **Matthew Pittman, CCIM**

504.322.1275



636 N Carrollton New Orleans, LA 70119

#### ADDITIONAL PHOTOS (MAIN FLOOR)









#### **Matthew Pittman, CCIM**

504.322.1275

mpittman@beaubox.com



Broker of Record, Beau J. Box; Licensed by the Louisiana Real Estate Commission, Mississippi Real Estate Commission, Alabama Real Estate Commission and Florida Real Estate Commission, USA. This information has been secured from sources we believe to be reliable, but we make no representations or warranties, expressed or implied, as to the accuracy of the information. References to square footage or age are approximate. Buyer must verify the information and bears all risk for any inaccuracies. © Beau Box Commercial Real Estate. 5500 Bankers Avenue, Baton Rouge, LA 70808 | 225-237-3343. | October 04, 2023

636 N Carrollton New Orleans, LA 70119

#### ADDITIONAL PHOTOS









#### **Matthew Pittman, CCIM**

504.322.12