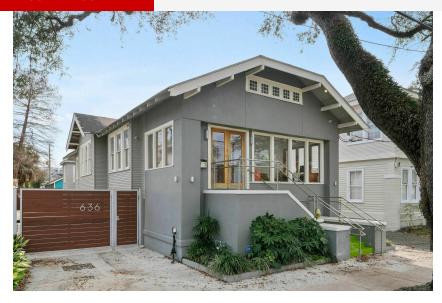

636 N Carrollton New Orleans, LA 70119

#### **EXECUTIVE SUMMARY**





### **Offering Summary**

| Sale Price:    | \$1,300,000                  |
|----------------|------------------------------|
| Lease Rate:    | \$20.00 PSF (Modified Gross) |
| Building Size: | 4,507 SF                     |
| Available SF:  | Fully Leased                 |
| Price / SF:    | \$288.44                     |
| Renovated:     | 2014                         |

### **Property Highlights**

#### **Matthew Pittman, CCIM**

504.322.1275



636 N Carrollton New Orleans, LA 70119

#### SURROUNDING RETAIL



#### **Matthew Pittman, CCIM**

504.322.1275



636 N Carrollton New Orleans, LA 70119

FLOOR PLAN



### **Matthew Pittman, CCIM**

504.322.1275



636 N Carrollton New Orleans, LA 70119

#### ADDITIONAL PHOTOS (MAIN FLOOR)









#### **Matthew Pittman, CCIM**

504.322.1