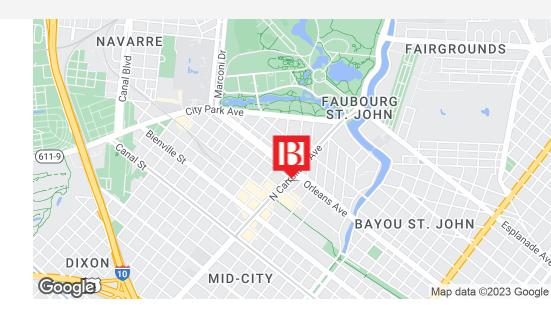

636 N Carrollton New Orleans, LA 70119

#### **EXECUTIVE SUMMARY**





### **Offering Summary**

| Sale Price:    | \$1,300,000                  |
|----------------|------------------------------|
| Lease Rate:    | \$20.00 PSF (Modified Gross) |
| Building Size: | 4,507 SF                     |
| Available SF:  | Fully Leased                 |
| Price / SF:    | \$288.44                     |
| Renovated:     | 2014                         |

### **Property Highlights**

#### **Matthew Pittman, CCIM**

504.322.1275



636 N Carrollton New Orleans, LA 70119

#### SURROUNDING RETAIL



#### **Matthew Pittman, CCIM**

504.322.1275



636 N Carrollton New Orleans, LA 70119

FLOOR PLAN



### **Matthew Pittman, CCIM**

504.322.1275



636 N Carrollton New Orleans, LA 70119

#### ADDITIONAL PHOTOS (MAIN FLOOR)









#### **Matthew Pittman, CCIM**

504.322.127