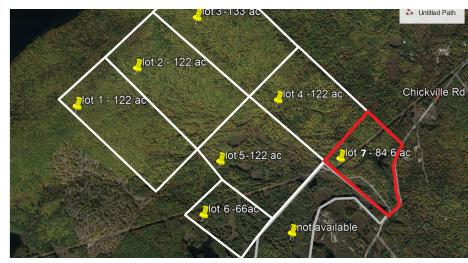

### PROPERTY DESCRIPTION

Available now! Drastically Reduced pricing!!! Eight lots of record, providing many forms of opportunity. This is a bulk sale of the remainder of the lots, excepting lot 7, which the seller will retain. Lots to be included are lots 1-6, 8 and 9. The property has three high points overlooking Dan Hole Pond. From the top there are views that approach 360 degrees.

This acreage sits on a class 5 highway and has a gravel access roadway already in place, with future improvements to be made as part of the access road. There are also some logging roads already on site.