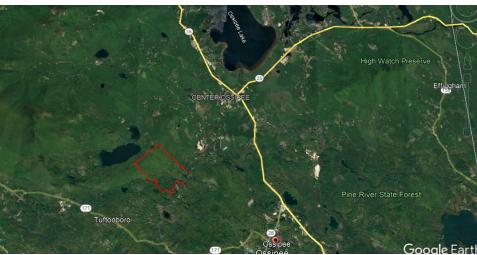

### PROPERTY DESCRIPTION

Available now! Drastically Reduced pricing!!! Eight lots of record, providing many forms of opportunity. This is a bulk sale of the remainder of the lots, excepting lot 7, which the seller will retain. Lots to be included are lots 1-6, 8 and 9. The property has three high points overlooking Dan Hole Pond. From the top there are views that approach 360 degrees.

This acreage sits on a class 5 highway and has a gravel access roadway already in place, with future improvements to be made as part of the access road. There are also some logging roads already on site.

| OFFERING SUMMARY |             |
|------------------|-------------|
| Sale Price:      | \$1,848,455 |

Lot Size: 770 Acres

| DEMOGRAPHICS      | 1 MILE   | 5 MILES  | 10 MILES |
|-------------------|----------|----------|----------|
| Total Households  | 70       | 1,923    | 7,783    |
| Total Population  | 181      | 4,821    | 18,923   |
| Average HH Income | \$50,695 | \$58,558 | \$65,786 |