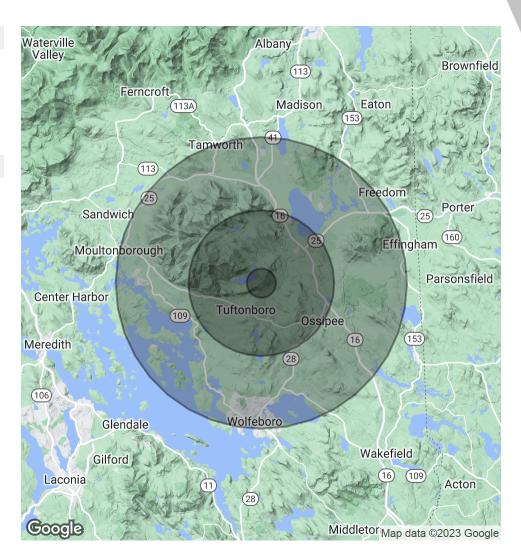

| OFFERING SUMMARY |             |
|------------------|-------------|
| Sale Price:      | \$1,848,455 |

Lot Size: 770 Acres

| DEMOGRAPHICS      | 1 MILE   | 5 MILES  | 10 MILES |
|-------------------|----------|----------|----------|
| Total Households  | 70       | 1,923    | 7,783    |
| Total Population  | 181      | 4,821    | 18,923   |
| Average HH Income | \$50,695 | \$58,558 | \$65,786 |

# LAKES/MOUNTAINS REGION LARGE ACREAGE LAND

140 Chickville Road, Ossipee, NH 03864

| POPULATION                               | 1 MILE          | 5 MILES         | 10 MILES        |
|------------------------------------------|-----------------|-----------------|-----------------|
| Total Population                         | 181             | 4,821           | 18,923          |
| Average Age                              | 41.4            | 44.9            | 48.0            |
| Average Age (Male)                       | 40.8            | 43.3            | 46.2            |
| Average Age (Female)                     | 44.4            | 47.4            | 49.5            |
|                                          |                 |                 |                 |
| HOUSEHOLDS & INCOME                      | 1 MILE          | 5 MILES         | 10 MILES        |
| Total Households                         | 70              | 1,923           | 7,783           |
|                                          |                 |                 |                 |
| # of Persons per HH                      | 2.6             | 2.5             | 2.4             |
| # of Persons per HH<br>Average HH Income | 2.6<br>\$50,695 | 2.5<br>\$58,558 | 2.4<br>\$65,786 |
| '                                        |                 |                 |                 |