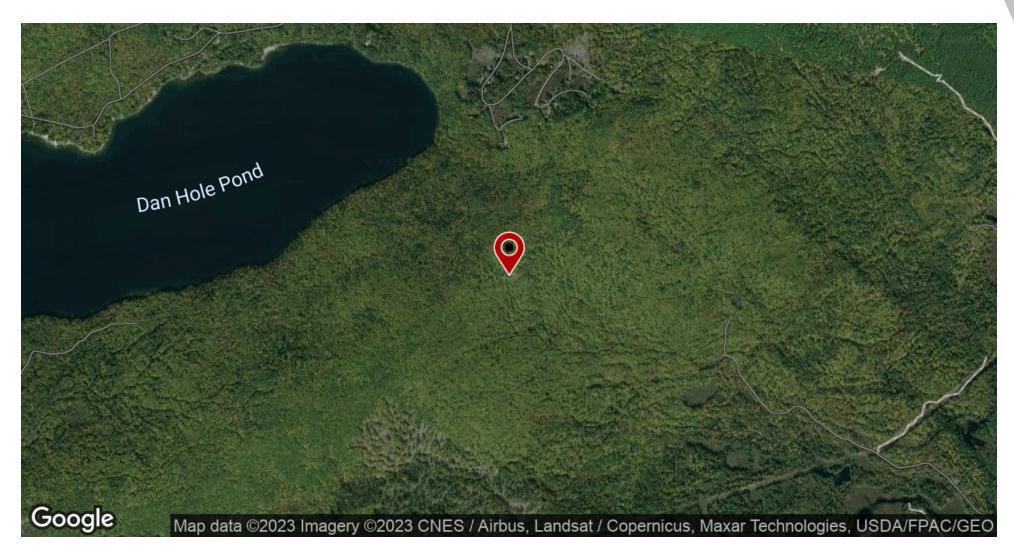

### PROPERTY DESCRIPTION

Available now! Drastically Reduced pricing!!! Eight lots of record, providing many forms of opportunity. This is a bulk sale of the remainder of the lots, excepting lot 7, which the seller will retain. Lots to be included are lots 1-6, 8 and 9. The property has three high points overlooking Dan Hole Pond. From the top there are views that approach 360 degrees.