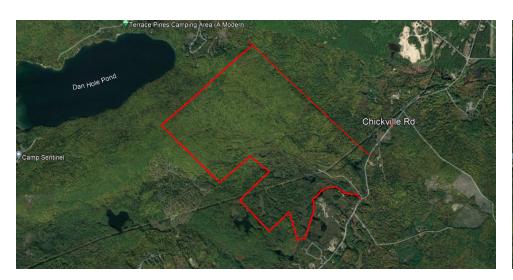

### PROPERTY DESCRIPTION

Available now! Drastically Reduced pricing!!! Eight lots of record, providing many forms of opportunity. This is a bulk sale of the remainder of the lots, excepting lot 7, which the seller will retain. Lots to be included are lots 1-6, 8 and 9. The property has three high points overlooking Dan Hole Pond. From the top there are views that approach 360 degrees.

This acreage sits on a class 5 highway and has a gravel access roadway already in place, with future improvements to be made as part of the access road. There are also some logging roads already on site.

| OFFERING SUMMARY |             |
|------------------|-------------|
| Sale Price:      | \$1,848,455 |

Lot Size: 770 Acres

| DEMOGRAPHICS      | 1 MILE   | 5 MILES  | 10 MILES |
|-------------------|----------|----------|----------|
| Total Households  | 70       | 1,923    | 7,783    |
| Total Population  | 181      | 4,821    | 18,923   |
| Average HH Income | \$50,695 | \$58,558 | \$65,786 |