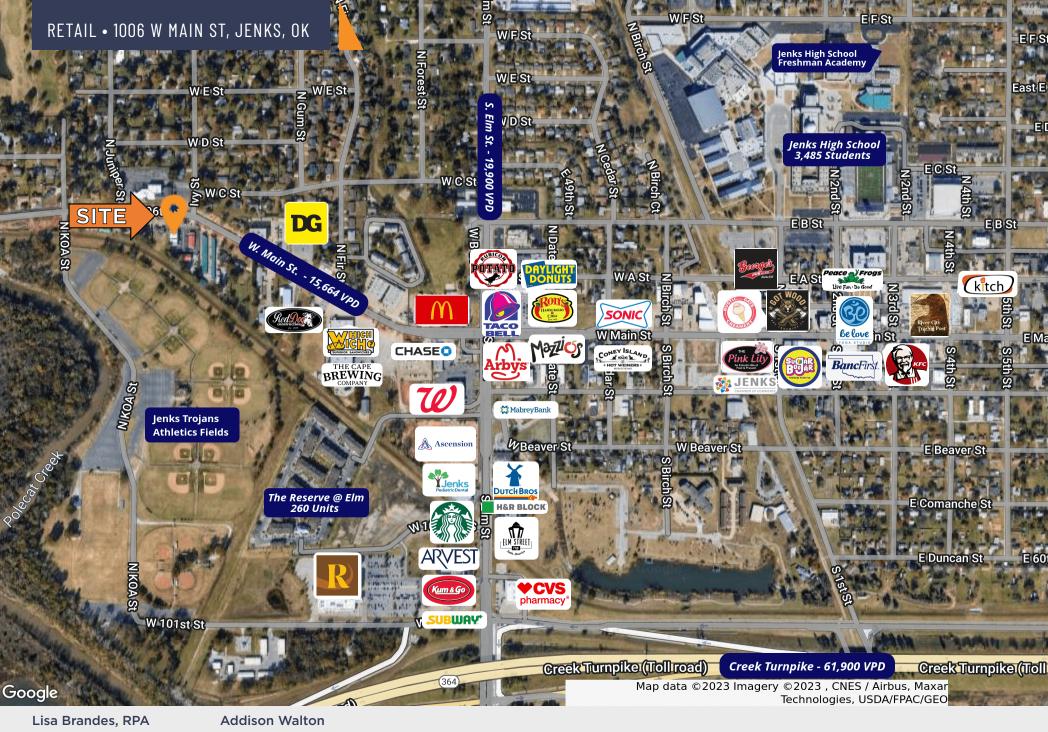

## **Property Description**

High visibility retail showroom available for lease in the heart of Jenks, Oklahoma. Located on West Main Street between N. Elm St. and Elwood Avenue. Strong retail and redevelopment area.

## **Property Highlights**

- ±5,000 SF retail showroom with warehouse
- 10' x 9' OH door in back
- 240 feet of frontage
- Traffic counts of 15,664 vpd along Main Street
- Pylon Signage
- 24 Parking spaces
- Crack fill and seal coat on parking lot in 2022
- CG Zoning
- New exterior paint and flooring available