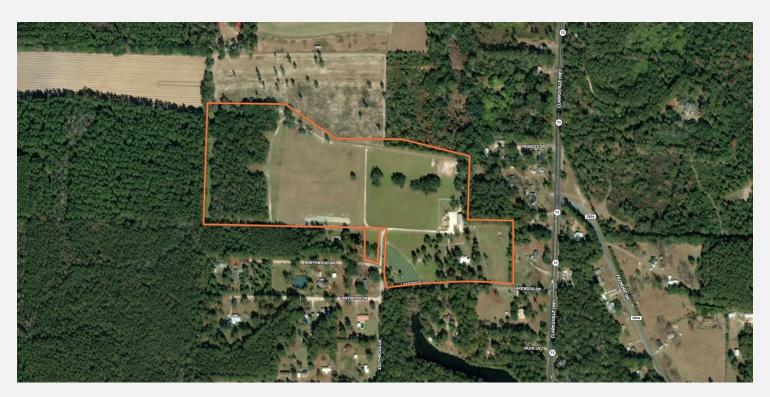

#### FOR SALE LAND \$595,000

41.34 ACRES RANCH HOMESTEAD WITH BARN IN JACKSON COUNTY, FL

4372 LAKEWOOD DRIVE, MARIANNA, FL 32448

Property Summary 2

#### PROPERTY DESCRIPTION

Come and experience the serenity of this beautiful ranch style brick home! This 4/2 built in 1989 sits on 41.34 acres only minutes from downtown Marianna, with a two car garage and an asphalt driveway leading to the house. The property is completely fenced and cross-fenced, making it perfect for horses and other animals. There are also three stocked fish ponds that can be enjoyed throughout the year!

#### **OFFERING SUMMARY**

| Sale Price:       |          |          | \$595,000   |
|-------------------|----------|----------|-------------|
| Lot Size:         |          |          | 41.34 Acres |
| DEMOGRAPHICS      | 1 MILE   | 3 MILES  | 5 MILES     |
| Total Households  | 392      | 3,882    | 5,617       |
| Total Population  | 783      | 7,015    | 10,712      |
| Average HH Income | \$64,908 | \$43,520 | \$45,812    |