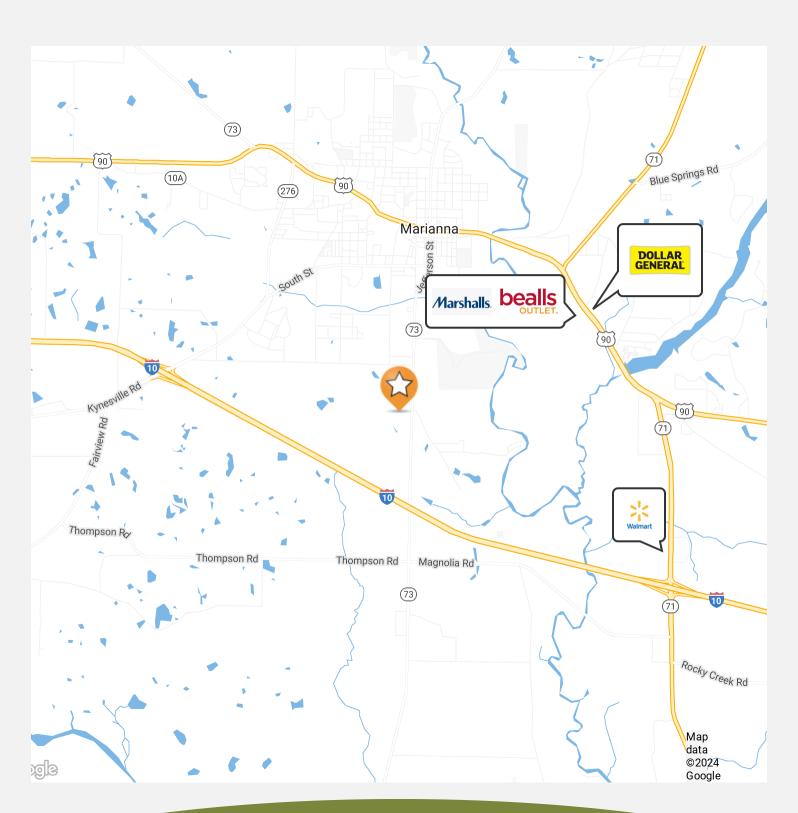

Retailer Map 3

**Additional Photos** 4

Additional Photos 5

Demographics Map 6

| POPULATION                            | 1 MILE            | 3 MILES              | 5 MILES              |
|---------------------------------------|-------------------|----------------------|----------------------|
| Total population                      | 783               | 7,015                | 10,712               |
| Median age                            | 39.8              | 42.2                 | 41.6                 |
| Median age (male)                     | 39.6              | 43.1                 | 40.7                 |
| Median age (Female)                   | 39.8              | 42.9                 | 43.4                 |
|                                       |                   |                      |                      |
| HOUSEHOLDS & INCOME                   | 1 MILE            | 3 MILES              | 5 MILES              |
| HOUSEHOLDS & INCOME  Total households | <b>1 MILE</b> 392 | <b>3 MILES</b> 3,882 | <b>5 MILES</b> 5,617 |
|                                       |                   |                      |                      |
| Total households                      | 392               | 3,882                | 5,617                |