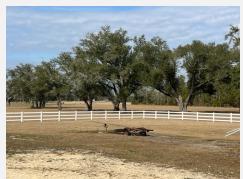

#### PROPERTY DESCRIPTION

Come and experience the serenity of this beautiful ranch style brick home! This 4/2 built in 1989 sits on 41.34 acres only minutes from downtown Marianna, with a two car garage and an asphalt driveway leading to the house. The property is completely fenced and cross-fenced, making it perfect for horses and other animals. There are also three stocked fish ponds that can be enjoyed throughout the year!

Live your best life here surrounded by nature, beautiful oak trees, peace & tranquility all year round - come check out this one of a kind property today!

Bring your family & horses to this beautiful unique property for a lifetime of enjoyment.