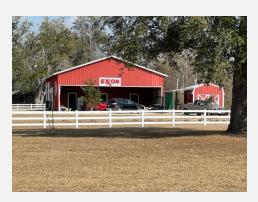

#### PROPERTY DESCRIPTION

Come and experience the serenity of this beautiful ranch style brick home! This 4/2 built in 1989 sits on 41.34 acres only minutes from downtown Marianna, with a two car garage and an asphalt driveway leading to the house. The property is completely fenced and cross-fenced, making it perfect for horses and other animals. There are also three stocked fish ponds that can be enjoyed throughout the year!

This unique property has plenty of features to offer: a metal barn with mother in law suite plus work area & storage space; an updated metal roof installed in 2016; carpeted bedrooms & vinyl flooring in kitchen & laundry room.