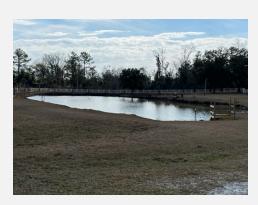

#### PROPERTY DESCRIPTION

Come and experience the serenity of this beautiful ranch style brick home! This 4/2 built in 1989 sits on 41.34 acres only minutes from downtown Marianna, with a two car garage and an asphalt driveway leading to the house. The property is completely fenced and cross-fenced, making it perfect for horses and other animals. There are also three stocked fish ponds that can be enjoyed throughout the year!