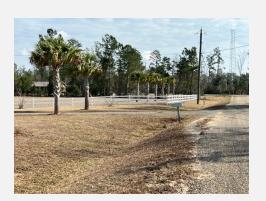

#### PROPERTY DESCRIPTION

Come and experience the serenity of this beautiful ranch style brick home! This 4/2 built in 1989 sits on 41.34 acres only minutes from downtown Marianna, with a two car garage and an asphalt driveway leading to the house. The property is completely fenced and cross-fenced, making it perfect for horses and other animals. There are also three stocked fish ponds that can be enjoyed throughout the year!

Live your best life here surrounded by nature, beautiful oak trees, peace & tranquility all year round - come check out this one of a kind property today!

Bring your family & horses to this beautiful unique property for a lifetime of enjoyment.