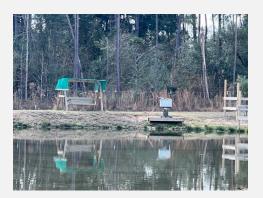

#### PROPERTY DESCRIPTION

Come and experience the serenity of this beautiful ranch style brick home! This 4/2 built in 1989 sits on 41.34 acres only minutes from downtown Marianna, with a two car garage and an asphalt driveway leading to the house. The property is completely fenced and cross-fenced, making it perfect for horses and other animals. There are also three stocked fish ponds that can be enjoyed throughout the year!