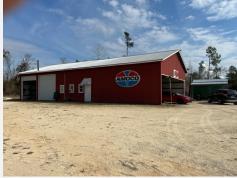

This unique property has plenty of features to offer: a metal barn with mother in law suite plus work area & storage space; an updated metal roof installed in 2016; carpeted bedrooms & vinyl flooring in kitchen & laundry room.