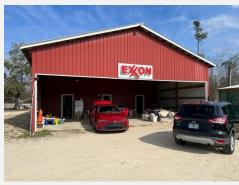

This unique property has plenty of features to offer: a metal barn with mother in law suite plus work area & storage space; an updated metal roof installed in 2016; carpeted bedrooms & vinyl flooring in kitchen & laundry room.