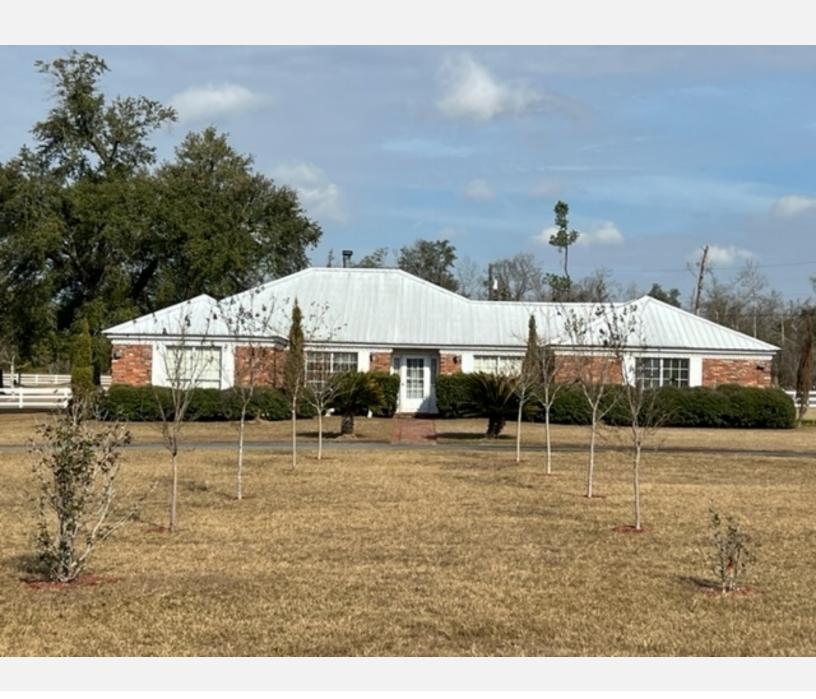

#### PROPERTY DESCRIPTION

Come and experience the serenity of this beautiful ranch style brick home! This 4/2 built in 1989 sits on 41.34 acres only minutes from downtown Marianna, with a two car garage and an asphalt driveway leading to the house. The property is completely fenced and cross-fenced, making it perfect for horses and other animals. There are also three stocked fish ponds that can be enjoyed throughout the year!

This unique property has plenty of features to offer: a metal barn with mother in law suite plus work area & storage space; an updated metal roof installed in 2016; carpeted bedrooms & vinyl flooring in kitchen & laundry room.

Live your best life here surrounded by nature, beautiful oak trees, peace & tranquility all year round - come check out this one of a kind property today!

Bring your family & horses to this beautiful unique property for a lifetime of enjoyment.