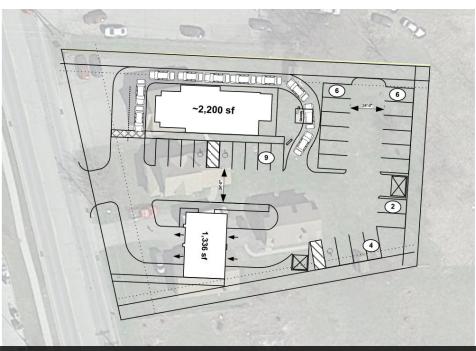

#### **OFFERING SUMMARY**

| Lease Rate:   | Negotiable |
|---------------|------------|
| Available SF: | 0.94 Acres |
| Lot Size:     | 0.94 Acres |

2008 Elmira St Sayre, PA 18840

Concept Site Plan for 2,200± SF QSR