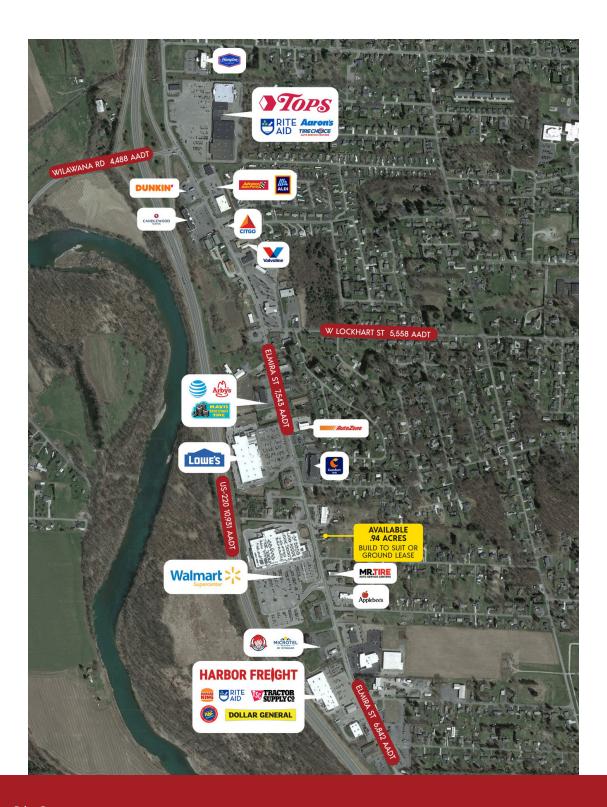

#### **LOCATION DESCRIPTION**

Sayre, PA, is located along the NY/PA border, 10 miles south-east of Elmira, NY. I-86/Southern Tier Expressway runs through Sayre and intersects RT-220, a north-south highway into central and northern PA. The available property is located in the heart of a retail corridor across from Walmart, which has 2.5 million visitors per year and is ranked 15th in PA for foot traffic according to Placer.ai. Other retailers in the area include Lowe's, Applebee's, ALDI, Tops, Advance Auto Parts, Tractor Supply Co., Rite Aid, Dollar General, Wendy's, Rite Aid, and Burger King.

#### **PROPERTY HIGHLIGHTS**

- .94 Acre lot
- Across from high traffic Walmart