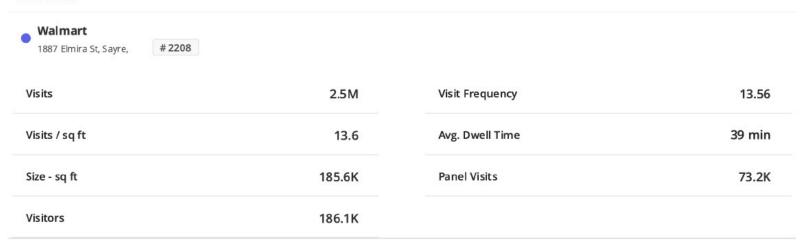

#### Metrics

Jan 1st, 2022 - Dec 31st, 2022 Data provided by Placer Labs Inc. (www.placer.ai)

The Walmart across the street is high volume, with over 2.5mm visitors/yr

Chain: Walmart | Visits | Jan 1st, 2022 - Dec 31st, 2022

Placer.ai

Sayre's Walmart is 15th in the state, and in the 90th percentile nationally

2008 Elmira St Sayre, PA 18840

2008 Elmira St Sayre, PA 18840