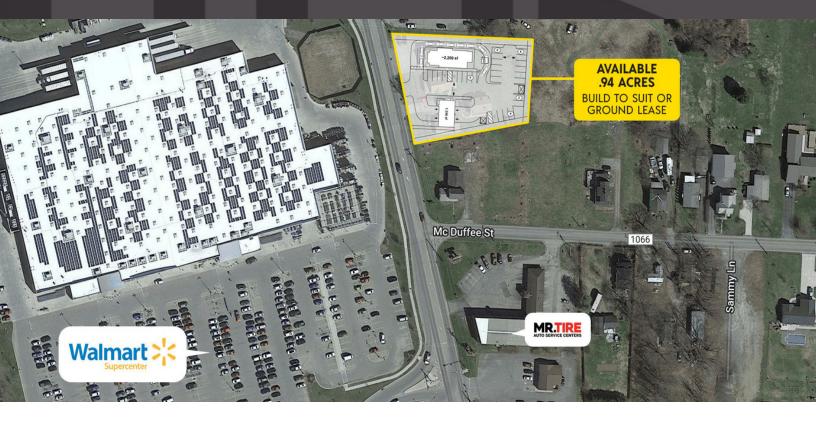

#### PROPERTY DESCRIPTION

Build to Suit or Ground Lease site on a .94 Acre Lot. Lot is owned by a high caliber developer who is able to handle any and all commercial concepts.

#### **LOCATION DESCRIPTION**

Sayre, PA, is located along the NY/PA border, 10 miles south-east of Elmira, NY. I-86/Southern Tier Expressway runs through Sayre and intersects RT-220, a north-south highway into central and northern PA. The available property is located in the heart of a retail corridor across from Walmart, which has 2.5 million visitors per year and is ranked 15th in PA for foot traffic according to Placer.ai. Other retailers in the area include Lowe's, Applebee's, ALDI, Tops, Advance Auto Parts, Tractor Supply Co., Rite Aid, Dollar General, Wendy's, Rite Aid, and Burger King.

#### **PROPERTY HIGHLIGHTS**

- .94 Acre lot
- Across from high traffic Walmart

#### **OFFERING SUMMARY**

| Lease Rate:   | Negotiable |
|---------------|------------|
| Available SF: | 0.94 Acres |
| Lot Size:     | 0.94 Acres |

2008 Elmira St Sayre, PA 18840

Concept Site Plan for 2,200± SF QSR