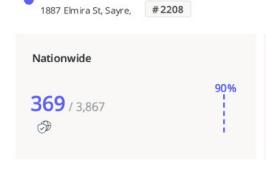

#### Metrics

Jan 1st, 2022 - Dec 31st, 2022 Data provided by Placer Labs Inc. (www.placer.ai)

The Walmart across the street is high volume, with over 2.5mm visitors/yr

Chain: Walmart | Visits | Jan 1st, 2022 - Dec 31st, 2022

Placer.ai

Sayre's Walmart is 15th in the state, and in the 90th percentile nationally

2008 Elmira St Sayre, PA 18840

2008 Elmira St Sayre, PA 18840