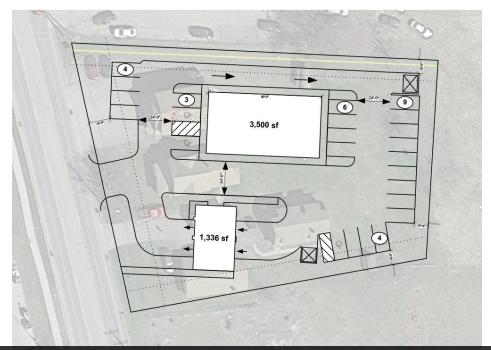

Concept Site Plan for 3,500± SF Building

RETAILBROKERS

2008 Elmira St Sayre, PA 18840