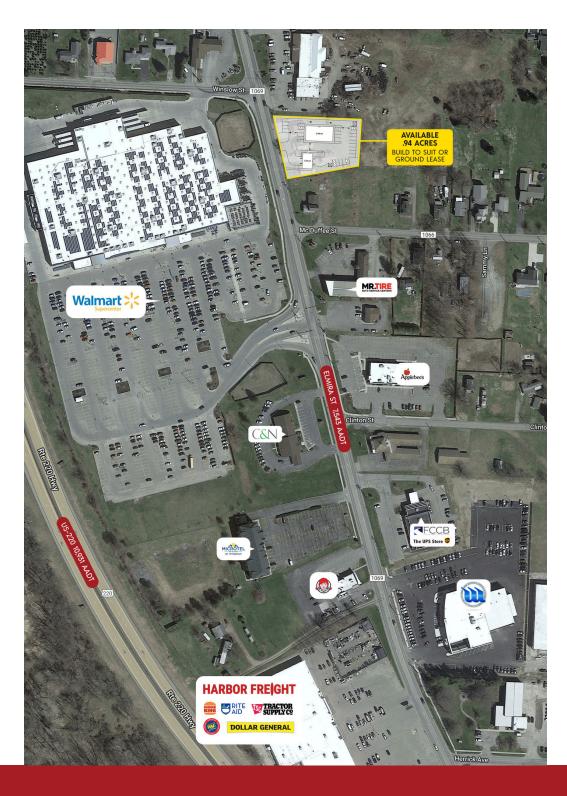

#### **LOCATION DESCRIPTION**

Sayre, PA, is located along the NY/PA border, 10 miles south-east of Elmira, NY. I-86/Southern Tier Expressway runs through Sayre and intersects RT-220, a north-south highway into central and northern PA. The available property is located in the heart of a retail corridor across from Walmart, which has 2.5 million visitors per year and is ranked 15th in PA for foot traffic according to Placer.ai. Other retailers in the area include Lowe's, Applebee's, ALDI, Tops, Advance Auto Parts, Tractor Supply Co., Rite Aid, Dollar General, Wendy's, Rite Aid, and Burger King.

#### **PROPERTY HIGHLIGHTS**

- .94 Acre lot
- Across from high traffic Walmart