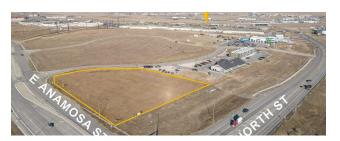

## **PROPERTY DESCRIPTION**

High visibility, grade ready, corner commercial lot for lease across from Menards, East of Walmart, and South of the Rushmore Crossing outdoor mall! One of the busiest corridors in Rapid City. The E Anamosa extension and the Dream Design project are bringing thousands of new homes and apartments to the area. Will consider build to suit. Lease at \$2sf/yr.

#### **PROPERTY HIGHLIGHTS**

- E Anamosa extension to Elk Vale road will increase traffic
- High traffic corridor
- Owner will consider a build to suit and lease-back offer

### OFFERING SUMMARY

| Lease Rate:   | \$2.00 SF/yr (Ground) |
|---------------|-----------------------|
| Available SF: | 111,078 SF            |
| Lot Size:     | 2.55 Acres            |

| DEMOGRAPHICS      | 1 MILE   | 2 MILES  | 3 MILES  |
|-------------------|----------|----------|----------|
| Total Households  | 1,646    | 6,511    | 16,256   |
| Total Population  | 3,952    | 14,728   | 37,727   |
| Average HH Income | \$37,659 | \$39,268 | \$50,233 |