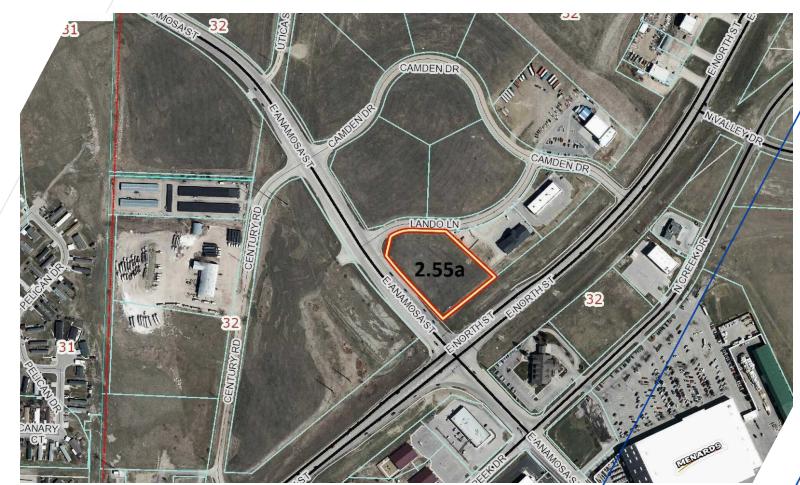

## **PROPERTY DESCRIPTION**

High visibility, grade ready, corner commercial lot for lease across from Menards, East of Walmart, and South of the Rushmore Crossing outdoor mall! One of the busiest corridors in Rapid City. The E Anamosa extension and the Dream Design project are bringing thousands of new homes and apartments to the area. Will consider build to suit. Lease at \$2sf/yr.

#### **PROPERTY HIGHLIGHTS**

- E Anamosa extension to Elk Vale road will increase traffic
- High traffic corridor
- Owner will consider a build to suit and lease-back offer

### OFFERING SUMMARY

| Lease Rate:   | \$2.00 SF/yr (Ground) |
|---------------|-----------------------|
| Available SF: | 111,078 SF            |
| Lot Size:     | 2.55 Acres            |

| DEMOGRAPHICS      | 1 MILE   | 2 MILES  | 3 MILES  |
|-------------------|----------|----------|----------|
| Total Households  | 1,646    | 6,511    | 16,256   |
| Total Population  | 3,952    | 14,728   | 37,727   |
| Average HH Income | \$37,659 | \$39,268 | \$50,233 |