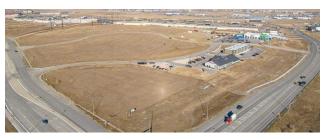

## **PROPERTY DESCRIPTION**

High visibility, grade ready, corner commercial lot for lease across from Menards, East of Walmart, and South of the Rushmore Crossing outdoor mall! One of the busiest corridors in Rapid City. The E Anamosa extension and the Dream Design project are bringing thousands of new homes and apartments to the area. Will consider build to suit. Lease at \$2sf/yr.

#### **PROPERTY HIGHLIGHTS**

- E Anamosa extension to Elk Vale road will increase traffic
- High traffic corridor
- Owner will consider a build to suit and lease-back offer