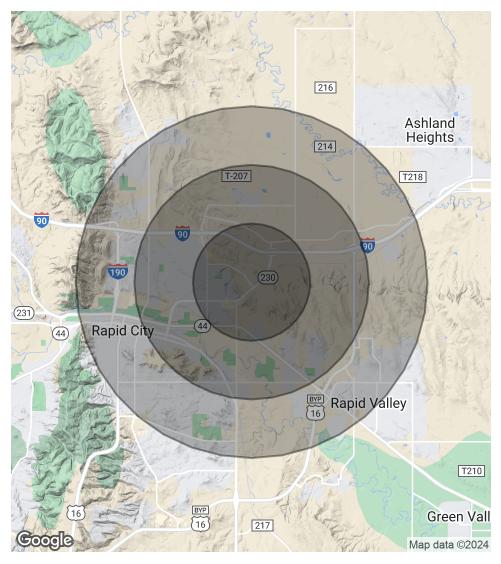

### OFFERING SUMMARY

| Lease Rate:   | \$2.00 SF/yr (Ground) |
|---------------|-----------------------|
| Available SF: | 111,078 SF            |
| Lot Size:     | 2.55 Acres            |

| DEMOGRAPHICS      | 1 MILE   | 2 MILES  | 3 MILES  |
|-------------------|----------|----------|----------|
| Total Households  | 1,646    | 6,511    | 16,256   |
| Total Population  | 3,952    | 14,728   | 37,727   |
| Average HH Income | \$37,659 | \$39,268 | \$50,233 |

# 2.55A E ANAMOSA, RAPID CITY - LAND LEASE E ANAMOSA ST

2.55A E ANAMOSA STREET, RAPID CITY, SD 57701

| POPULATION           | 1 MILE          | 2 MILES              | 3 MILES  |
|----------------------|-----------------|----------------------|----------|
| Total Population     | 3,952           | 14,728               | 37,727   |
| Average Age          | 34.4            | 32.6                 | 35.5     |
| Average Age (Male)   | 30.5            | 29.8                 | 33.3     |
| Average Age (Female) | 38.3            | 34.6                 | 38.1     |
|                      |                 |                      |          |
| HOUSEHOLDS & INCOME  |                 |                      | 7 MII EC |
| HOUSEHOLDS & INCOME  | 1 MILE          | 2 MILES              | 3 MILES  |
| Total Households     | 1 MILE<br>1,646 | <b>2 MILES</b> 6,511 | 16,256   |
|                      |                 |                      |          |
| Total Households     | 1,646           | 6,511                | 16,256   |

<sup>\*</sup> Demographic data derived from 2020 ACS - US Census