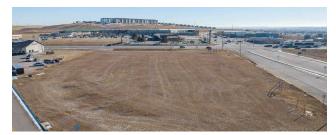

## **PROPERTY DESCRIPTION**

High visibility, grade ready, corner commercial lot for lease across from Menards, East of Walmart, and South of the Rushmore Crossing outdoor mall! One of the busiest corridors in Rapid City. The E Anamosa extension and the Dream Design project are bringing thousands of new homes and apartments to the area. Will consider build to suit. Lease at \$2sf/yr.

#### **PROPERTY HIGHLIGHTS**

- E Anamosa extension to Elk Vale road will increase traffic
- High traffic corridor
- Owner will consider a build to suit and lease-back offer