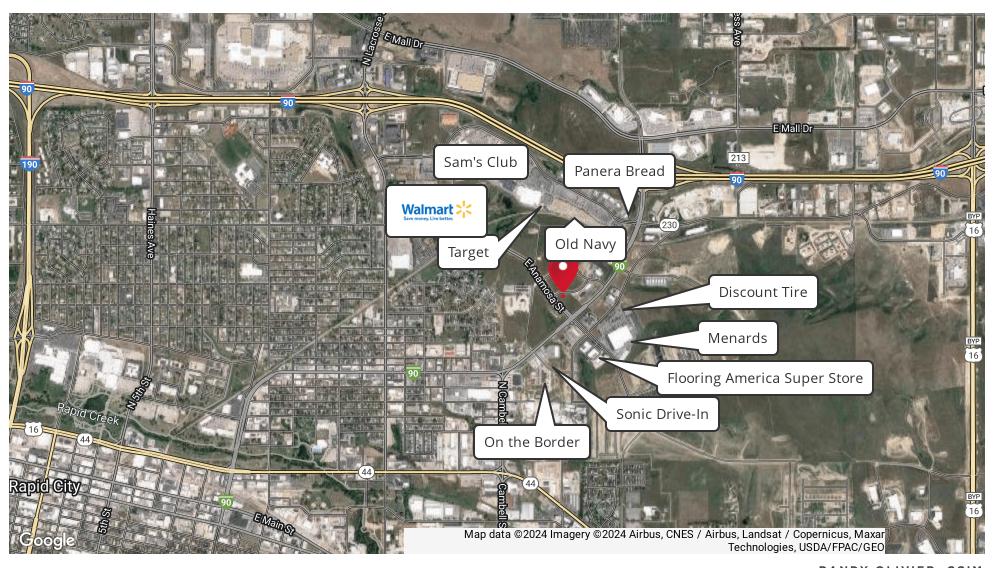

## **PROPERTY DESCRIPTION**

High visibility, grade ready, corner commercial lot for lease across from Menards, East of Walmart, and South of the Rushmore Crossing outdoor mall! One of the busiest corridors in Rapid City. The E Anamosa extension and the Dream Design project are bringing thousands of new homes and apartments to the area. Will consider build to suit. Lease at \$2sf/yr.