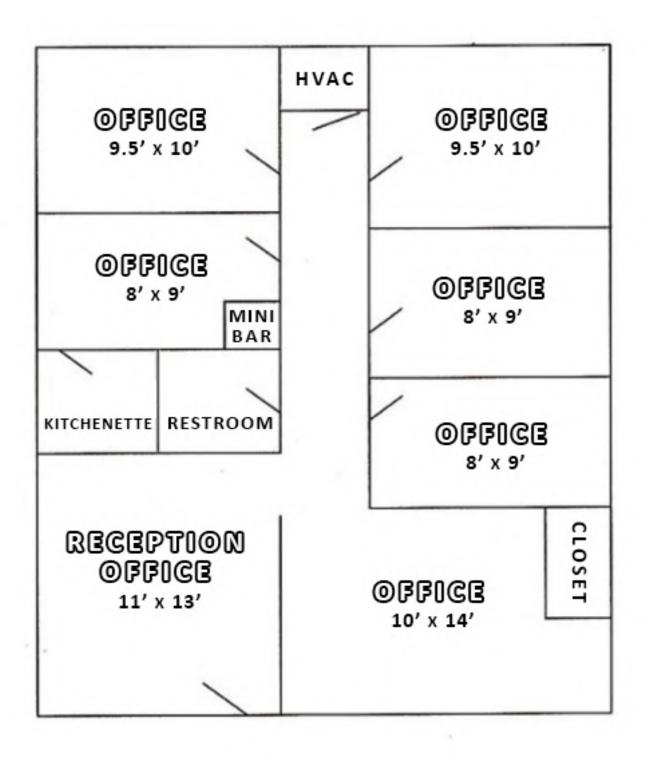

#### PROPERTY HIGHLIGHTS

- ± 16,000 SF office building located in Roswell, GA (North Atlanta MSA)
- ± 1,000 SF ground-level office condo, Suite 130, available for immediate lease at a rate of \$1,300/month plus gas, electricity and pass through expenses for water, sewer & trash
- Suite 130 has six offices, reception area, kitchenette & restroom
- Monument signage available
- Off-Street, surface parking available
- · Property is conveniently located just off Holcomb Bridge Road, near GA-400

## **200 MARKET PLACE, ROSWELL, GA 30075** GROUND-LEVEL OFFICE CONDO | ± 1,000 SF

Office Space

Office Space

Office Space

Office Space

Office Space

**Closet Space** 

Restroom