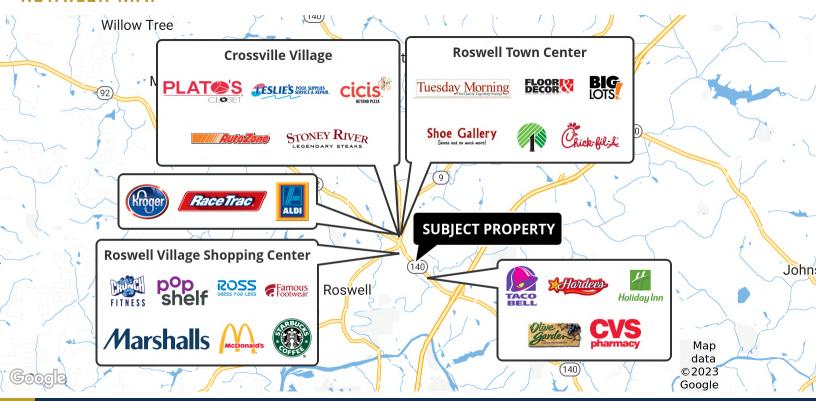

#### **LOCATION OVERVIEW**

This office condo is located in Roswell just off Holcomb Bridge Road near its intersection with Grimes Bridge Road. This heavy commercial area includes Roswell Village Shopping Center, Roswell Town Center, Crossville Village, Holiday Inn, CVS, Olive Garden, Kroger and a significant number of medical offices.

GA-400 is less than 2 miles east of the condo and Downtown Atlanta is located 22 miles south.

#### RETAILER MAP

MEGAN DALEY Commercial Real Estate Advisor 404-876-1640 x153 Megan@BullRealty.com BullRealty.com

BULL REALTY, INC. 50 Glenlake Parkway, Suite 600 Atlanta, GA 30328 BullRealty.com

MEGAN DALEY Commercial Real Estate Advisor 404-876-1640 x153 Megan@BullRealty.com BullRealty.com