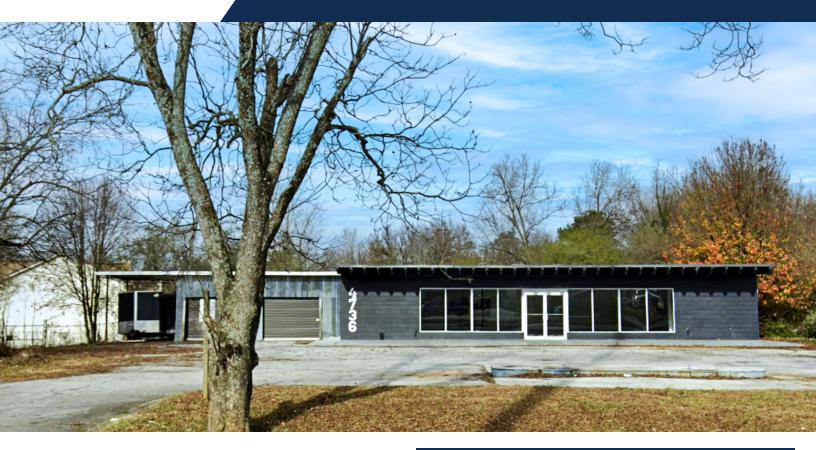

### LOCATION OVERVIEW

This property is located in Stone Mountain, GA near the intersection of Redan Road & S Hairston Road. It is located less than 4 miles from Covington Highway & approximately 5 miles east of I-285. Major retailers within the immediate proximity of the property include Kroger, Dollar Tree & Walgreens.

#### **OFFERING SUMMARY**

| Property Address:      | 4736 Redan Road,<br>Stone Mountain, GA 30083 |  |
|------------------------|----------------------------------------------|--|
| County:                | DeKalb                                       |  |
| Total Building Size:   | ± 5,000 SF                                   |  |
| # of Floors            | 2                                            |  |
| # of Available Suites: | 15                                           |  |
| Building Class:        | В                                            |  |
| Year Built:            | 1970                                         |  |
| Renovated:             | 2023                                         |  |
| Zoning:                | C1                                           |  |
| Parcel ID:             | 15-224-02-001                                |  |
| Parking Ratio:         | 2/1,000                                      |  |
| # of Parking Spaces:   | 40                                           |  |

TOTAL AVAILABLE SPACE: ± 115 - 1,846 SF

JESSE WHALEN V.P. The Office Group 404-876-1640 x192 Jesse@BullRealty.com BullRealty.com

BULL REALTY, INC. 50 Glenlake Parkway, Suite 600 Atlanta, GA 30328 BullRealty.com