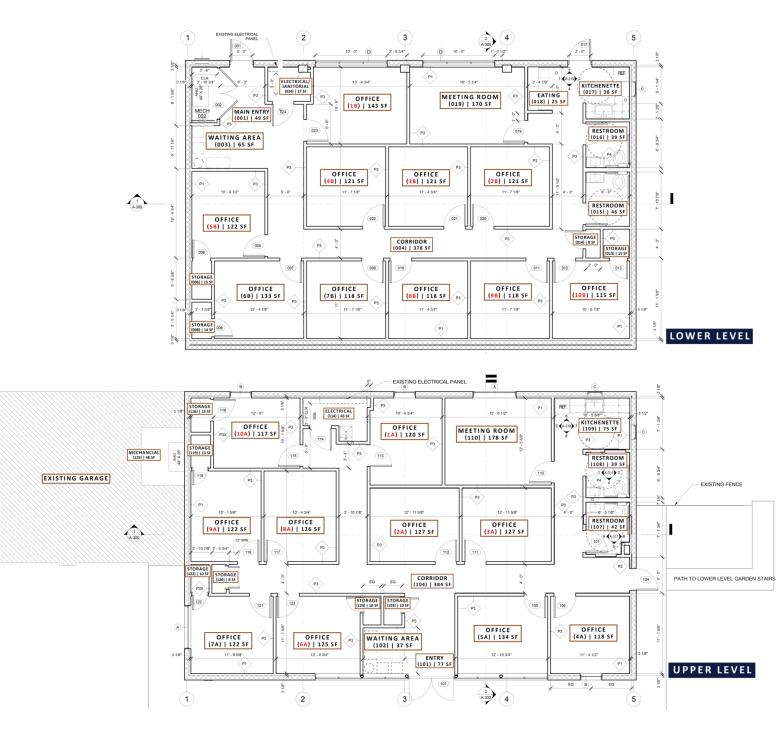

### **PROPERTY HIGHLIGHTS**

- 15 office suites available, ranging in size from ± 115 143 SF
- Lease rate per suite ranging from \$550 \$650 per month (Full-Service)
- · Access to kitchenette, conference room & storage room
- Fenced outdoor storage area behind building
- Date available: 3/1/2023
- Expected renovation completion date: 3/1/2023

## **AVAILABLE SPACES**

| SUITE     | SIZE (SF) | LEASE TYPE   | LEASE RATE      |
|-----------|-----------|--------------|-----------------|
| Suite 1B  | 143 SF    | Full Service | \$550 per month |
| Suite 2B  | 121 SF    | Full Service | \$550 per month |
| Suite 3B  | 121 SF    | Full Service | \$550 per month |
| Suite 4B  | 121 SF    | Full Service | \$550 per month |
| Suite 5B  | 122 SF    | Full Service | \$600 per month |
| Suite 8B  | 118 SF    | Full Service | \$550 per month |
| Suite 9B  | 118 SF    | Full Service | \$550 per month |
| Suite 10B | 115 SF    | Full Service | \$600 per month |
| Suite 1A  | 120 SF    | Full Service | \$550 per month |
| Suite 2A  | 127 SF    | Full Service | \$550 per month |
| Suite 3A  | 127 SF    | Full Service | \$550 per month |
| Suite 6A  | 128 SF    | Full Service | \$650 per month |
| Suite 8A  | 126 SF    | Full Service | \$550 per month |
| Suite 9A  | 122 SF    | Full Service | \$600 per month |
| Suite 10A | 117 SF    | Full Service | \$600 per month |