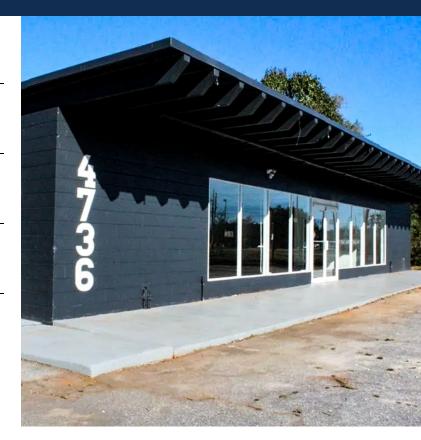

### **PROPERTY HIGHLIGHTS**

- 15 office suites available, ranging in size from ± 115 143 SF
- Lease rate per suite ranging from \$550 \$650 per month (Full-Service)
- · Access to kitchenette, conference room & storage room
- Fenced outdoor storage area behind building
- Date available: 3/1/2023
- Expected renovation completion date: 3/1/2023

#### **OFFERING SUMMARY**

| Property Address:      | 4736 Redan Road,<br>Stone Mountain, GA 30083 |  |
|------------------------|----------------------------------------------|--|
| County:                | DeKalb                                       |  |
| Total Building Size:   | ± 5,000 SF                                   |  |
| # of Floors            | 2                                            |  |
| # of Available Suites: | 15                                           |  |
| Building Class:        | В                                            |  |
| Year Built:            | 1970                                         |  |
| Renovated:             | 2023                                         |  |
| Zoning:                | C1                                           |  |
| Parcel ID:             | 15-224-02-001                                |  |
| Parking Ratio:         | 2/1,000                                      |  |
| # of Parking Spaces:   | 40                                           |  |