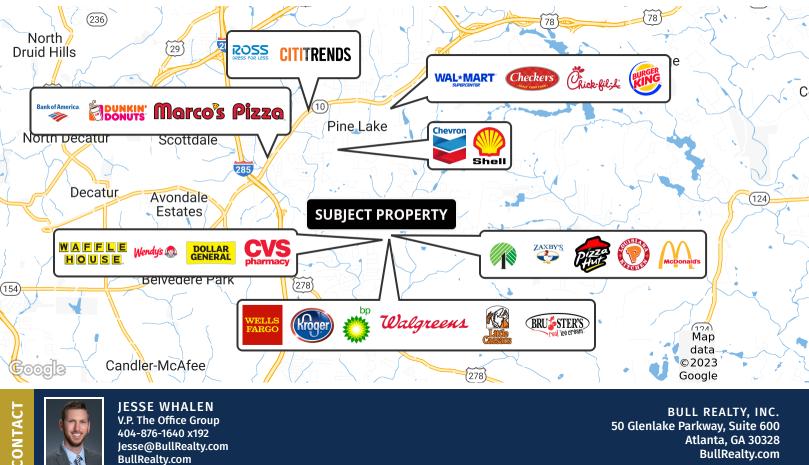

### LOCATION OVERVIEW

This property is located in Stone Mountain, GA near the intersection of Redan Road & S Hairston Road. It is located less than 4 miles from Covington Highway & approximately 5 miles east of I-285. Major retailers within the immediate proximity of the property include Kroger, Dollar Tree & Walgreens.

# **RETAILER MAP**

V.P. The Office Group 404-876-1640 x192 Jesse@BullRealty.com BullRealty.com

BULL REALTY, INC. 50 Glenlake Parkway, Suite 600 Atlanta, GA 30328 BullRealty.com