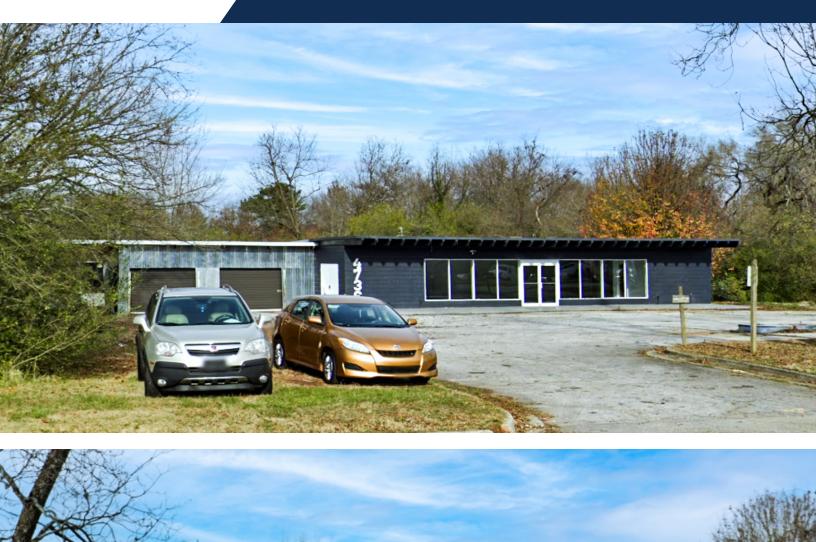

#### **OFFERING SUMMARY**

| Property Address:      | 4736 Redan Road,<br>Stone Mountain, GA 30083 |  |
|------------------------|----------------------------------------------|--|
| County:                | DeKalb                                       |  |
| Total Building Size:   | ± 5,000 SF                                   |  |
| # of Floors            | 2                                            |  |
| # of Available Suites: | 15                                           |  |
| Building Class:        | В                                            |  |
| Year Built:            | 1970                                         |  |
| Renovated:             | 2023                                         |  |
| Zoning:                | C1                                           |  |
| Parcel ID:             | 15-224-02-001                                |  |
| Parking Ratio:         | 2/1,000                                      |  |
| # of Parking Spaces:   | 40                                           |  |