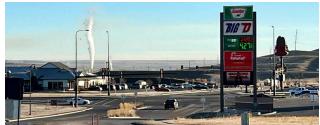

### **PROPERTY DESCRIPTION**

This +-1.5 acre general commercial lot on the NW corner of Catron and 5th is now for lease! Neighbors include multiple national tenants including Walmart, GNC, Jimmy John's, Arby's, Taco Bell, Krispy Krunchy Chicken, and Big D's Sinclair! The medical corridor is North and the West and this high visibility, high traffic lot is perfect for a local or national tenant! Land lease is at \$2sf/yr. The owner might consider a build-to-suit.

### RANDY OLIVIER, CCIM

Commercial Broker 605.430.6246 randyolivier@remax.net SD #15377

1331 W. Omaha St. | Ste 200 Rapid City, SD 57701

1.5A 5TH STREET, RAPID CITY, SD 57701

**ADDITIONAL PHOTOS** 