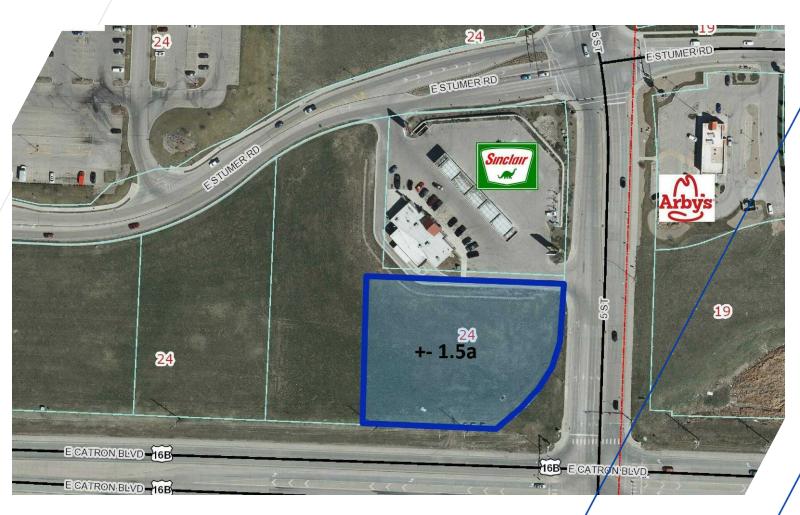

### **PROPERTY DESCRIPTION**

This +-1.5 acre general commercial lot on the NW corner of Catron and 5th is now for lease! Neighbors include multiple national tenants including Walmart, GNC, Jimmy John's, Arby's, Taco Bell, Krispy Krunchy Chicken, and Big D's Sinclair! The medical corridor is North and the West and this high visibility, high traffic lot is perfect for a local or national tenant! Land lease is at \$2sf/yr. The owner might consider a build-to-suit.