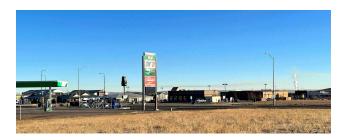

### **PROPERTY DESCRIPTION**

This +-1.5 acre general commercial lot on the NW corner of Catron and 5th is now for lease! Neighbors include multiple national tenants including Walmart, GNC, Jimmy John's, Arby's, Taco Bell, Krispy Krunchy Chicken, and Big D's Sinclair! The medical corridor is North and the West and this high visibility, high traffic lot is perfect for a local or national tenant! Land lease is at \$2sf/yr. The owner might consider a build-to-suit.

### RANDY OLIVIER, CCIM

Commercial Broker 605.430.6246 randyolivier@remax.net SD #15377

1331 W. Omaha St. | Ste 200 Rapid City, SD 57701

1.5A 5TH STREET, RAPID CITY, SD 57701

**ADDITIONAL PHOTOS** 