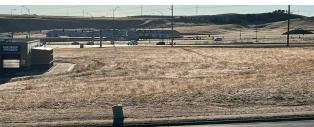

### **PROPERTY DESCRIPTION**

This +-1.5 acre general commercial lot on the NW corner of Catron and 5th is now for lease! Neighbors include multiple national tenants including Walmart, GNC, Jimmy John's, Arby's, Taco Bell, Krispy Krunchy Chicken, and Big D's Sinclair! The medical corridor is North and the West and this high visibility, high traffic lot is perfect for a local or national tenant! Land lease is at \$2sf/yr. The owner might consider a build-to-suit.

### RANDY OLIVIER, CCIM

Commercial Broker 605.430.6246 randyolivier@remax.net SD #15377

1331 W. Omaha St. | Ste 200 Rapid City, SD 57701

1.5A 5TH STREET, RAPID CITY, SD 57701

**ADDITIONAL PHOTOS** 