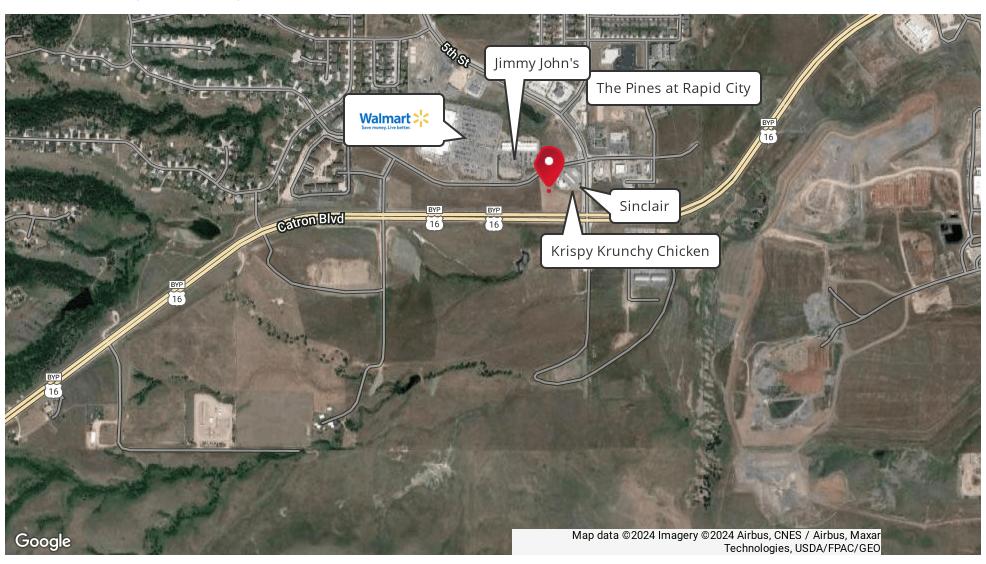

### **PROPERTY DESCRIPTION**

This +-1.5 acre general commercial lot on the NW corner of Catron and 5th is now for lease! Neighbors include multiple national tenants including Walmart, GNC, Jimmy John's, Arby's, Taco Bell, Krispy Krunchy Chicken, and Big D's Sinclair! The medical corridor is North and the West and this high visibility, high traffic lot is perfect for a local or national tenant! Land lease is at \$2sf/yr. The owner might consider a build-to-suit.