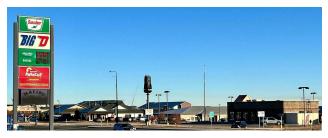

### **PROPERTY DESCRIPTION**

This +-1.5 acre general commercial lot on the NW corner of Catron and 5th is now for lease! Neighbors include multiple national tenants including Walmart, GNC, Jimmy John's, Arby's, Taco Bell, Krispy Krunchy Chicken, and Big D's Sinclair! The medical corridor is North and the West and this high visibility, high traffic lot is perfect for a local or national tenant! Land lease is at \$2sf/yr. The owner might consider a build-to-suit.

### RANDY OLIVIER, CCIM

Commercial Broker 605.430.6246 randyolivier@remax.net SD #15377

1331 W. Omaha St. | Ste 200 Rapid City, SD 57701

1.5A 5TH STREET, RAPID CITY, SD 57701

**ADDITIONAL PHOTOS** 