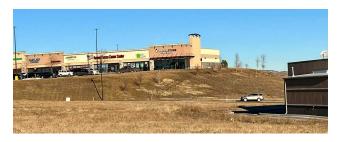

### **PROPERTY DESCRIPTION**

This +-1.5 acre general commercial lot on the NW corner of Catron and 5th is now for lease! Neighbors include multiple national tenants including Walmart, GNC, Jimmy John's, Arby's, Taco Bell, Krispy Krunchy Chicken, and Big D's Sinclair! The medical corridor is North and the West and this high visibility, high traffic lot is perfect for a local or national tenant! Land lease is at \$2sf/yr. The owner might consider a build-to-suit.