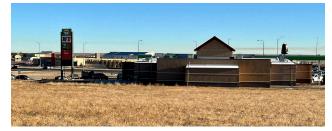

### **PROPERTY DESCRIPTION**

This +-1.5 acre general commercial lot on the NW corner of Catron and 5th is now for lease! Neighbors include multiple national tenants including Walmart, GNC, Jimmy John's, Arby's, Taco Bell, Krispy Krunchy Chicken, and Big D's Sinclair! The medical corridor is North and the West and this high visibility, high traffic lot is perfect for a local or national tenant! Land lease is at \$2sf/yr. The owner might consider a build-to-suit.

### RANDY OLIVIER, CCIM

Commercial Broker 605.430.6246 randyolivier@remax.net SD #15377

1331 W. Omaha St. | Ste 200 Rapid City, SD 57701

1.5A 5TH STREET, RAPID CITY, SD 57701

**ADDITIONAL PHOTOS** 