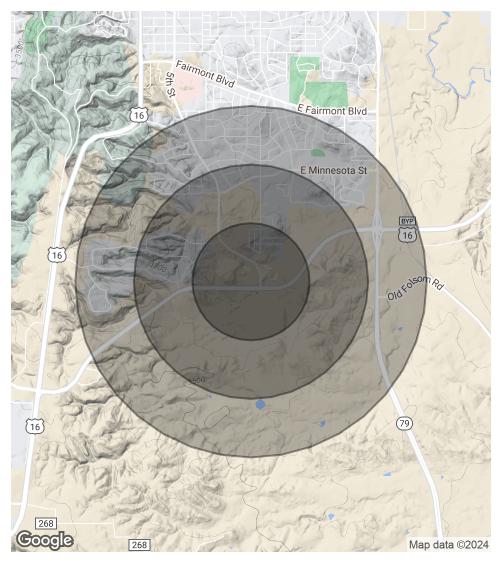

### **OFFERING SUMMARY**

| Lease Rate:   | \$2.00 SF/yr (Ground) |
|---------------|-----------------------|
| Available SF: | 1.5 Acres             |
| Lot Size:     | 1.5 Acres             |

| DEMOGRAPHICS      | 0.5 MILES | 1 MILE   | 1.5 MILES |
|-------------------|-----------|----------|-----------|
| Total Households  | 356       | 1,232    | 2,862     |
| Total Population  | 852       | 3,035    | 7,399     |
| Average HH Income | \$78,413  | \$79,288 | \$76,927  |

### RANDY OLIVIER, CCIM

Commercial Broker 605.430.6246 randyolivier@remax.net SD #15377

1331 W. Omaha St. | Ste 200 Rapid City, SD 57701

1.5A 5TH STREET, RAPID CITY, SD 57701

| POPULATION           | 0.5 MILES | 1 MILE | 1.5 MILES |
|----------------------|-----------|--------|-----------|
| Total Population     | 852       | 3,035  | 7,399     |
| Average Age          | 31.2      | 32.8   | 36.2      |
| Average Age (Male)   | 32.6      | 33.6   | 34.2      |
| Average Age (Female) | 31.3      | 33.1   | 38.6      |

| HOUSEHOLDS & INCOME | 0.5 MILES | 1 MILE    | 1.5 MILES |
|---------------------|-----------|-----------|-----------|
| Total Households    | 356       | 1,232     | 2,862     |
| # of Persons per HH | 2.4       | 2.5       | 2.6       |
| Average HH Income   | \$78,413  | \$79,288  | \$76,927  |
| Average House Value | \$229,799 | \$230,447 | \$215,401 |