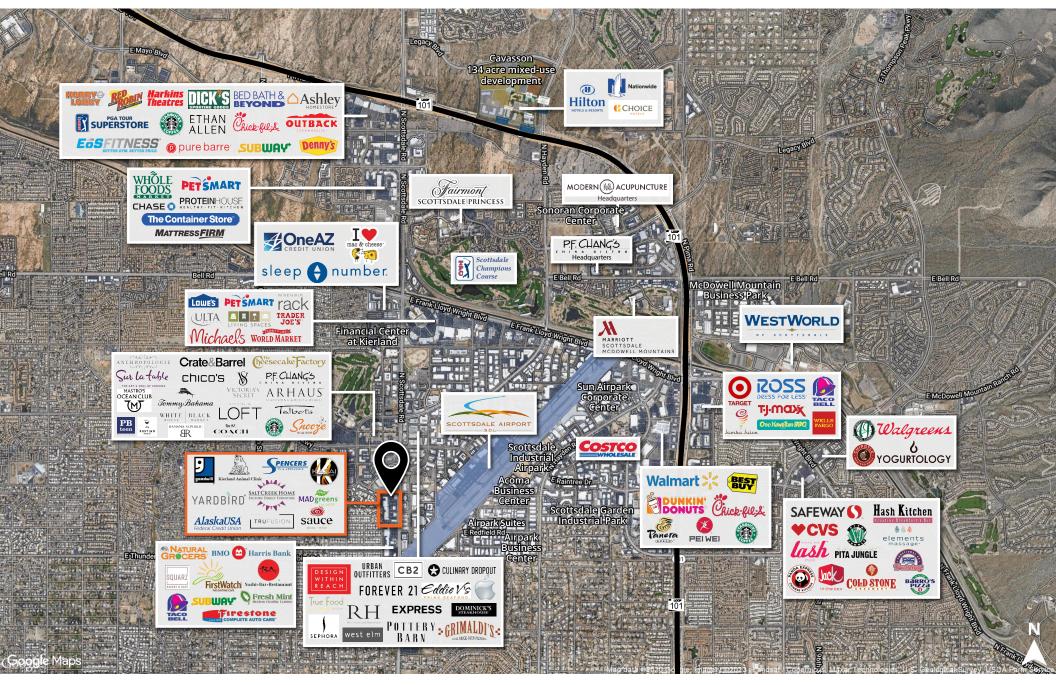

### Property overview

Shop space available NWC Scottsdale Rd & Thunderbird Rd

East Thunderbird Square is located in an upscale and affluent North Scottsdale neighborhood. This high-traffic shopping center is located adjacent to the premier Kierland submarket and across the street from the Scottsdale Airpark.

# Join a notable tenant mix.