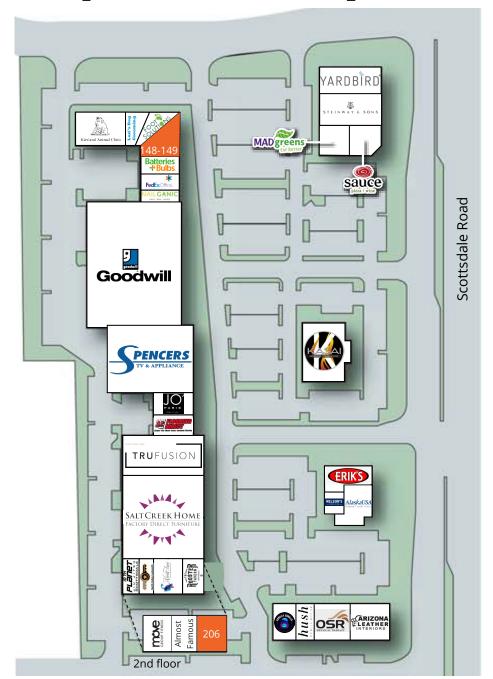

## Site plan & availability

| #       | Tenant                    | Size      |
|---------|---------------------------|-----------|
| 100     | 10th Planet Jiu Jitsu     | 1,959 sf  |
| 101     | North Valley Locksmith    | 741 sf    |
| 102-103 | Women's Health            | 2,182 sf  |
| 104     | The Rooster Tavern        | 3,121 sf  |
| 110-112 | Salt Creek Home Furniture | 20,860 sf |
| 114     | TruFusion                 | 9,683 sf  |
| 118     | Floor Source              | 2,000 sf  |
| 120     | Jo' Paris Salon & Spa     | 3,226 sf  |
| 124     | Spencers TV & Appliance   | 16,130 sf |
| 132     | Goodwill                  | 35,246 sf |
| 141     | NailGanic                 | 1,307 sf  |
| 145     | FedEx Office Ship Center  | 2,374 sf  |
| 147     | Batteries + Bulbs         | 1,590 sf  |
| 148-149 | Available                 | 2,572 sf  |
| 151     | Foot Solutions            | 2,250 sf  |

| #                                              | Tenant                                                                                                             | Size                                                                 |
|------------------------------------------------|--------------------------------------------------------------------------------------------------------------------|----------------------------------------------------------------------|
| 157                                            | Lori's Dog Grooming                                                                                                | 3,055 sf                                                             |
| 163                                            | Kierland Animal Clinic                                                                                             | 3,055 sf                                                             |
| 165                                            | Vanilla Gorilla                                                                                                    | 2,496 sf                                                             |
| 167                                            | Hush Public House                                                                                                  | 2,488 sf                                                             |
| 169                                            | OSR Physical Therapy                                                                                               | 2,493 sf                                                             |
| 171                                            | Arizona Leather Company, Inc                                                                                       | 6,120 sf                                                             |
| 200-201                                        | Move Group Fitness                                                                                                 | 3,082 sf                                                             |
| 202-203                                        | Almost Famous                                                                                                      | 2,683 sf                                                             |
| 206                                            | Available                                                                                                          | 2,532 sf                                                             |
| 200                                            | Available                                                                                                          | 2,552 51                                                             |
| Pad O                                          | Kasai Asian Grill                                                                                                  | 8,774 sf                                                             |
|                                                |                                                                                                                    |                                                                      |
| Pad O                                          | Kasai Asian Grill                                                                                                  | 8,774 sf                                                             |
| Pad O<br>Pad 173                               | Kasai Asian Grill<br>Erik's Bike Shop                                                                              | 8,774 sf<br>2,801 sf                                                 |
| Pad O Pad 173 Pad 175                          | Kasai Asian Grill Erik's Bike Shop Nelson's Meat + Fish                                                            | 8,774 sf<br>2,801 sf<br>1,036 sf                                     |
| Pad O Pad 173 Pad 175 Pad 177 Pad 181          | Kasai Asian Grill  Erik's Bike Shop  Nelson's Meat + Fish  Alaska USA Federal Credit Union                         | 8,774 sf<br>2,801 sf<br>1,036 sf<br>2,950 sf                         |
| Pad O Pad 173 Pad 175 Pad 177 Pad 181 Pad 183A | Kasai Asian Grill  Erik's Bike Shop  Nelson's Meat + Fish  Alaska USA Federal Credit Union  Sauce                  | 8,774 sf<br>2,801 sf<br>1,036 sf<br>2,950 sf<br>3,048 sf             |
| Pad O Pad 173 Pad 175 Pad 177 Pad 181 Pad 183A | Kasai Asian Grill  Erik's Bike Shop  Nelson's Meat + Fish  Alaska USA Federal Credit Union  Sauce  Steinway & Sons | 8,774 sf<br>2,801 sf<br>1,036 sf<br>2,950 sf<br>3,048 sf<br>5,900 sf |