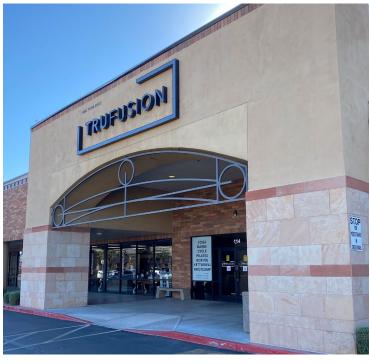

## Site plan & availability

| #       | Tenant                    | Size      |
|---------|---------------------------|-----------|
| 100     | 10th Planet Jiu Jitsu     | 1,959 sf  |
| 101     | North Valley Locksmith    | 741 sf    |
| 102-103 | Women's Health            | 2,182 sf  |
| 104     | The Rooster Tavern        | 3,121 sf  |
| 110-112 | Salt Creek Home Furniture | 20,860 sf |
| 114     | TruFusion                 | 9,683 sf  |
| 118     | Floor Source              | 2,000 sf  |
| 120     | Jo' Paris Salon & Spa     | 3,226 sf  |
| 124     | Spencers TV & Appliance   | 16,130 sf |
| 132     | Goodwill                  | 35,246 sf |
| 141     | NailGanic                 | 1,307 sf  |
| 145     | FedEx Office Ship Center  | 2,374 sf  |
| 147     | Batteries + Bulbs         | 1,590 sf  |
| 148-149 | Available                 | 2,572 sf  |
| 151     | Foot Solutions            | 2,250 sf  |