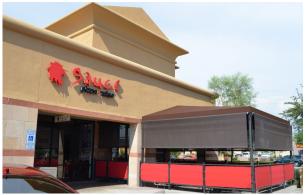

| #                                              | Tenant                                                                                                             | Size                                                                 |
|------------------------------------------------|--------------------------------------------------------------------------------------------------------------------|----------------------------------------------------------------------|
| 157                                            | Lori's Dog Grooming                                                                                                | 3,055 sf                                                             |
| 163                                            | Kierland Animal Clinic                                                                                             | 3,055 sf                                                             |
| 165                                            | Vanilla Gorilla                                                                                                    | 2,496 sf                                                             |
| 167                                            | Hush Public House                                                                                                  | 2,488 sf                                                             |
| 169                                            | OSR Physical Therapy                                                                                               | 2,493 sf                                                             |
| 171                                            | Arizona Leather Company, Inc                                                                                       | 6,120 sf                                                             |
| 200-201                                        | Move Group Fitness                                                                                                 | 3,082 sf                                                             |
| 202-203                                        | Almost Famous                                                                                                      | 2,683 sf                                                             |
| 206                                            | Available                                                                                                          | 2,532 sf                                                             |
| 200                                            | Available                                                                                                          | 2,552 51                                                             |
| Pad O                                          | Kasai Asian Grill                                                                                                  | 8,774 sf                                                             |
|                                                |                                                                                                                    |                                                                      |
| Pad O                                          | Kasai Asian Grill                                                                                                  | 8,774 sf                                                             |
| Pad O<br>Pad 173                               | Kasai Asian Grill<br>Erik's Bike Shop                                                                              | 8,774 sf<br>2,801 sf                                                 |
| Pad O Pad 173 Pad 175                          | Kasai Asian Grill Erik's Bike Shop Nelson's Meat + Fish                                                            | 8,774 sf<br>2,801 sf<br>1,036 sf                                     |
| Pad O Pad 173 Pad 175 Pad 177 Pad 181          | Kasai Asian Grill  Erik's Bike Shop  Nelson's Meat + Fish  Alaska USA Federal Credit Union                         | 8,774 sf<br>2,801 sf<br>1,036 sf<br>2,950 sf                         |
| Pad O Pad 173 Pad 175 Pad 177 Pad 181 Pad 183A | Kasai Asian Grill  Erik's Bike Shop  Nelson's Meat + Fish  Alaska USA Federal Credit Union  Sauce                  | 8,774 sf<br>2,801 sf<br>1,036 sf<br>2,950 sf<br>3,048 sf             |
| Pad O Pad 173 Pad 175 Pad 177 Pad 181 Pad 183A | Kasai Asian Grill  Erik's Bike Shop  Nelson's Meat + Fish  Alaska USA Federal Credit Union  Sauce  Steinway & Sons | 8,774 sf<br>2,801 sf<br>1,036 sf<br>2,950 sf<br>3,048 sf<br>5,900 sf |