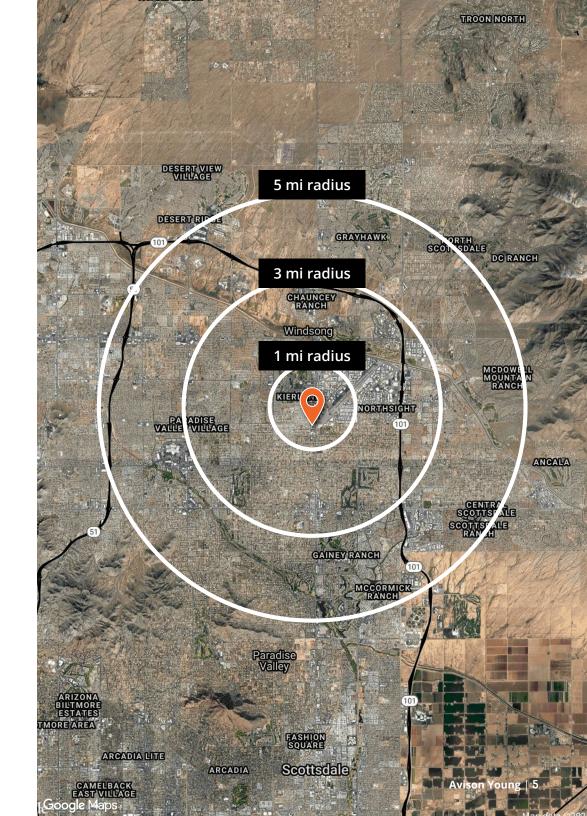

Over ±107,000 employees within a 3-mile radius (daytime)

51,000 employees at Scottsdale Airpark

### Demographics

1-mile 3-miles 5-miles 6,399 205,796 82,654 **Population** 3-miles 5-miles 1-mile 42.9 44.3 43.8 Median age 1-mile 3-miles 5-miles 19,960 114,659 208,009 **Daytime** employment 1-mile 3-miles 5-miles \$126,081 \$123,405 \$139,008 Avg. HH income 1-mile 3-miles 5-miles 2,824 41,294 103,191 **HH units** 