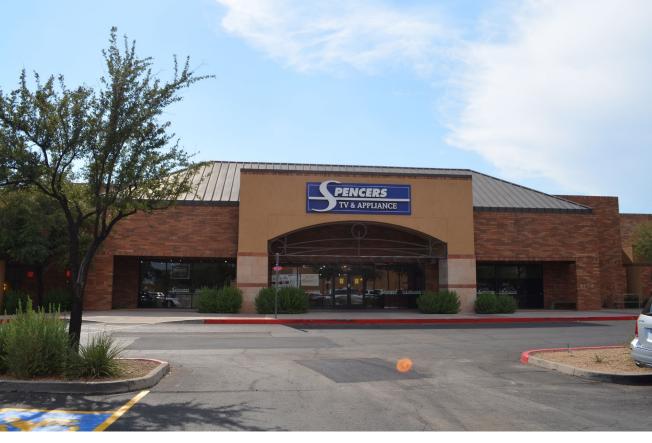

## Site plan & availability

| #       | Tenant                    | Size      |
|---------|---------------------------|-----------|
| 100     | 10th Planet Jiu Jitsu     | 1,959 sf  |
| 101     | North Valley Locksmith    | 741 sf    |
| 102-103 | Women's Health            | 2,182 sf  |
| 104     | The Rooster Tavern        | 3,121 sf  |
| 110-112 | Salt Creek Home Furniture | 20,860 sf |
| 114     | TruFusion                 | 9,683 sf  |
| 118     | Floor Source              | 2,000 sf  |
| 120     | Jo' Paris Salon & Spa     | 3,226 sf  |
| 124     | Spencers TV & Appliance   | 16,130 sf |
| 132     | Goodwill                  | 35,246 sf |
| 141     | NailGanic                 | 1,307 sf  |
| 145     | FedEx Office Ship Center  | 2,374 sf  |
| 147     | Batteries + Bulbs         | 1,590 sf  |
| 148-149 | Available                 | 2,572 sf  |
| 151     | Foot Solutions            | 2,250 sf  |