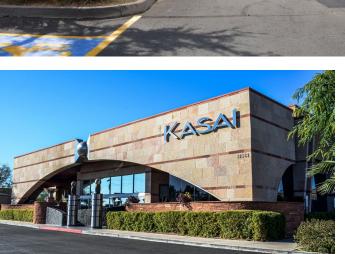

| #                                              | Tenant                                                                                                             | Size                                                                 |
|------------------------------------------------|--------------------------------------------------------------------------------------------------------------------|----------------------------------------------------------------------|
| 157                                            | Lori's Dog Grooming                                                                                                | 3,055 sf                                                             |
| 163                                            | Kierland Animal Clinic                                                                                             | 3,055 sf                                                             |
| 165                                            | Vanilla Gorilla                                                                                                    | 2,496 sf                                                             |
| 167                                            | Hush Public House                                                                                                  | 2,488 sf                                                             |
| 169                                            | OSR Physical Therapy                                                                                               | 2,493 sf                                                             |
| 171                                            | Arizona Leather Company, Inc                                                                                       | 6,120 sf                                                             |
| 200-201                                        | Move Group Fitness                                                                                                 | 3,082 sf                                                             |
| 202-203                                        | Almost Famous                                                                                                      | 2,683 sf                                                             |
| 206                                            | Available                                                                                                          | 2,532 sf                                                             |
| 200                                            | Available                                                                                                          | 2,552 51                                                             |
| Pad O                                          | Kasai Asian Grill                                                                                                  | 8,774 sf                                                             |
|                                                |                                                                                                                    |                                                                      |
| Pad O                                          | Kasai Asian Grill                                                                                                  | 8,774 sf                                                             |
| Pad O<br>Pad 173                               | Kasai Asian Grill<br>Erik's Bike Shop                                                                              | 8,774 sf<br>2,801 sf                                                 |
| Pad O Pad 173 Pad 175                          | Kasai Asian Grill Erik's Bike Shop Nelson's Meat + Fish                                                            | 8,774 sf<br>2,801 sf<br>1,036 sf                                     |
| Pad O Pad 173 Pad 175 Pad 177 Pad 181          | Kasai Asian Grill  Erik's Bike Shop  Nelson's Meat + Fish  Alaska USA Federal Credit Union                         | 8,774 sf<br>2,801 sf<br>1,036 sf<br>2,950 sf                         |
| Pad O Pad 173 Pad 175 Pad 177 Pad 181 Pad 183A | Kasai Asian Grill  Erik's Bike Shop  Nelson's Meat + Fish  Alaska USA Federal Credit Union  Sauce                  | 8,774 sf<br>2,801 sf<br>1,036 sf<br>2,950 sf<br>3,048 sf             |
| Pad O Pad 173 Pad 175 Pad 177 Pad 181 Pad 183A | Kasai Asian Grill  Erik's Bike Shop  Nelson's Meat + Fish  Alaska USA Federal Credit Union  Sauce  Steinway & Sons | 8,774 sf<br>2,801 sf<br>1,036 sf<br>2,950 sf<br>3,048 sf<br>5,900 sf |