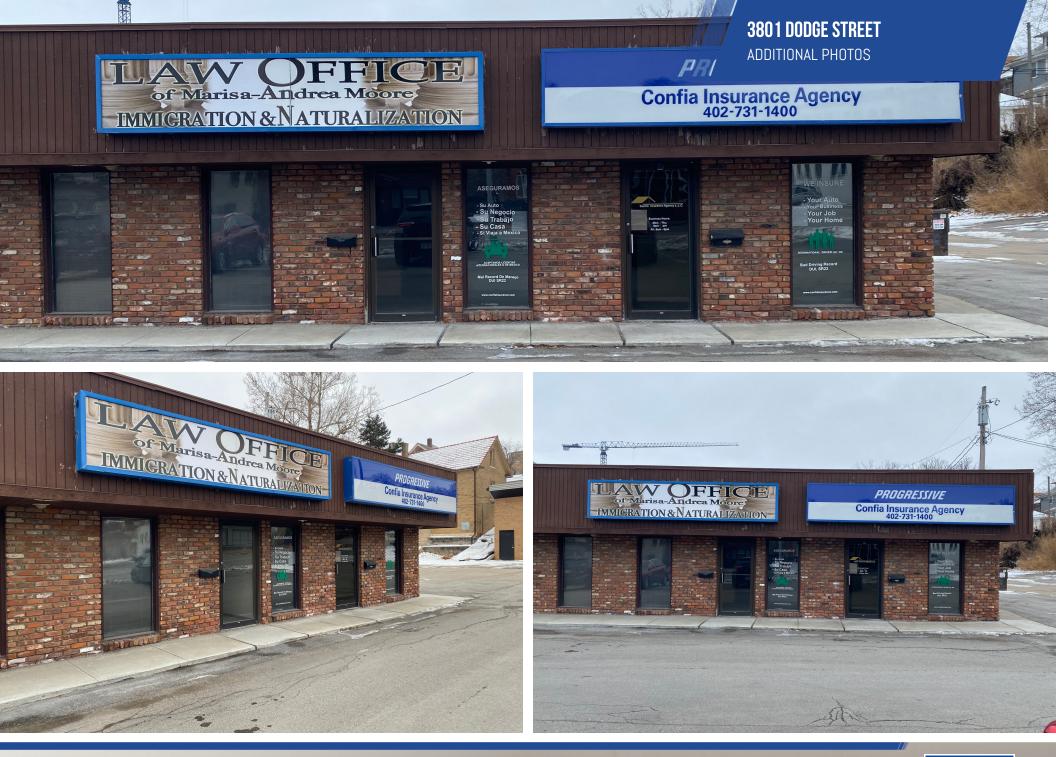

#### **PROPERTY OVERVIEW**

Great opportunity to lease affordable office/retail space directly on Dodge Street.

#### **AVAILABLE SPACES**

| SPACE   | SIZE   | LEASE RATE                         | COMMENTS                                                 |
|---------|--------|------------------------------------|----------------------------------------------------------|
| Suite C | 600 SF | \$800 per month (Modified Gross)   | Tenant responsible for utilities and interior janitorial |
| Suit D  | 750 SF | \$1,000 per month (Modified Gross) | Tenant responsible for utilities and interior janitorial |