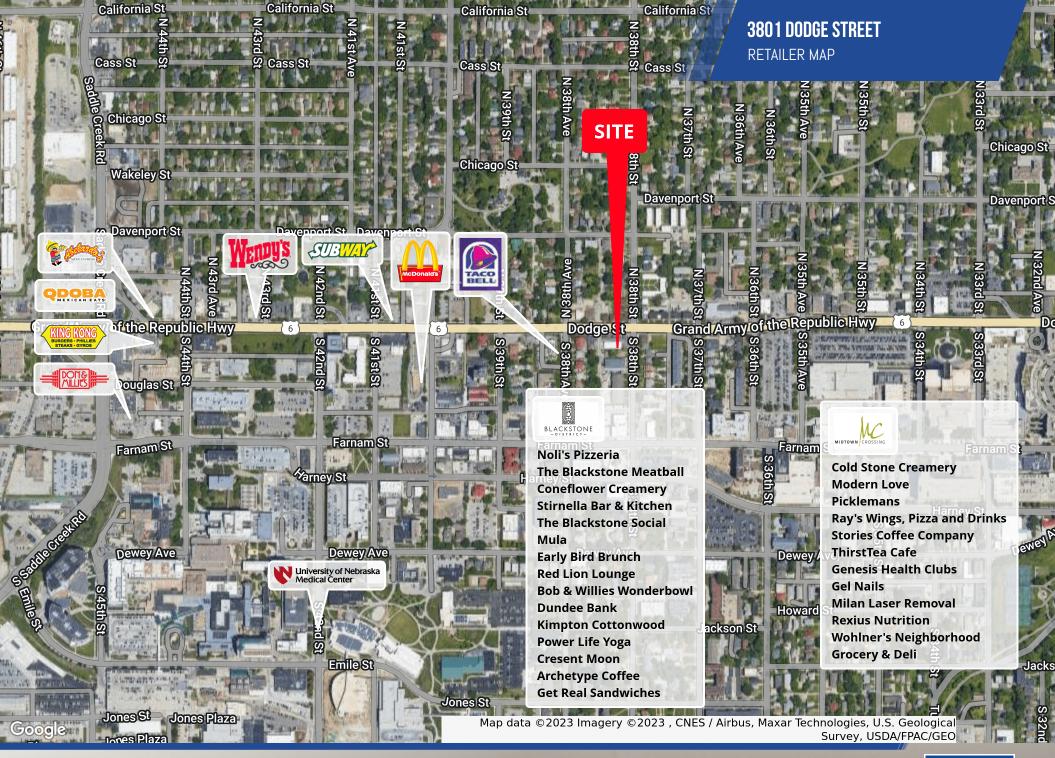

## DEMOGRAPHICS

| POPULATION        | 0.25 MILES | 0.5 MILES | 1 MILE   |
|-------------------|------------|-----------|----------|
| Total Population  | 1,951      | 6,914     | 22,203   |
| Total Households  | 1,136      | 3,880     | 11,648   |
| Average HH Income | \$48,336   | \$46,845  | \$49,655 |