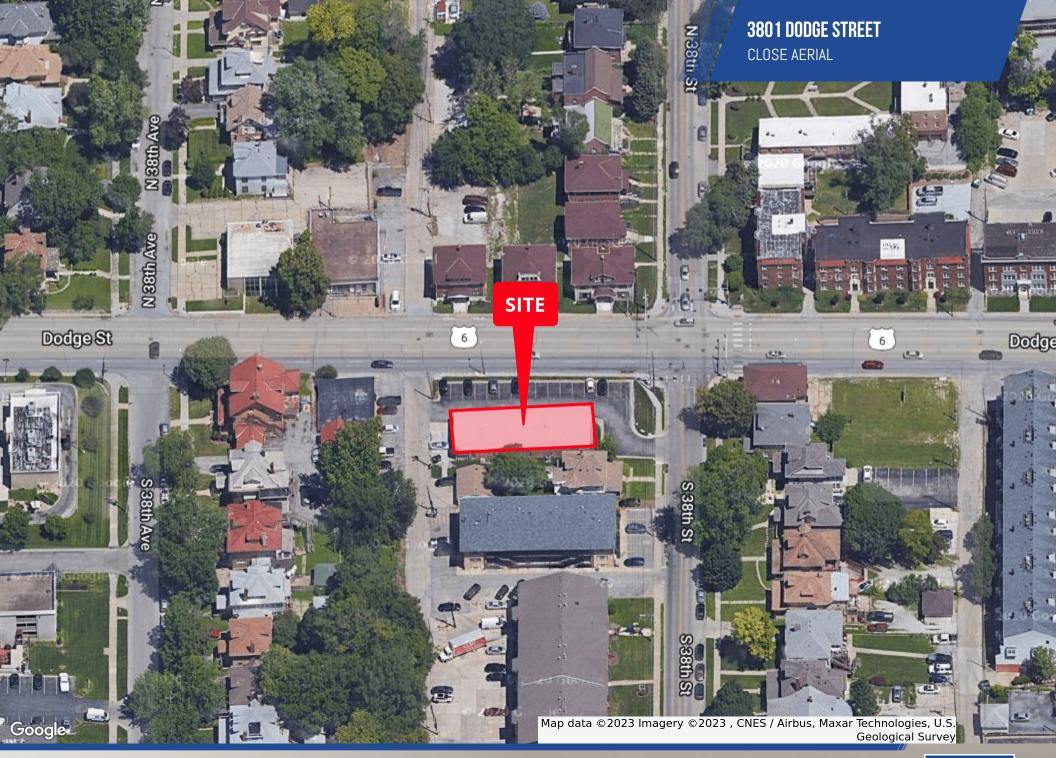

# **3801 DODGE STREET**

3801 DODGE STREET, OMAHA, NE 68131

# SITE INFORMATION

| Cross-Streets        | 38th & Dodge St     |
|----------------------|---------------------|
| County               | Douglas             |
| Zoning               | GO-ACI              |
| Lot Size             | 0.33 Acres          |
| Location Description | Off of 38th & Dodge |