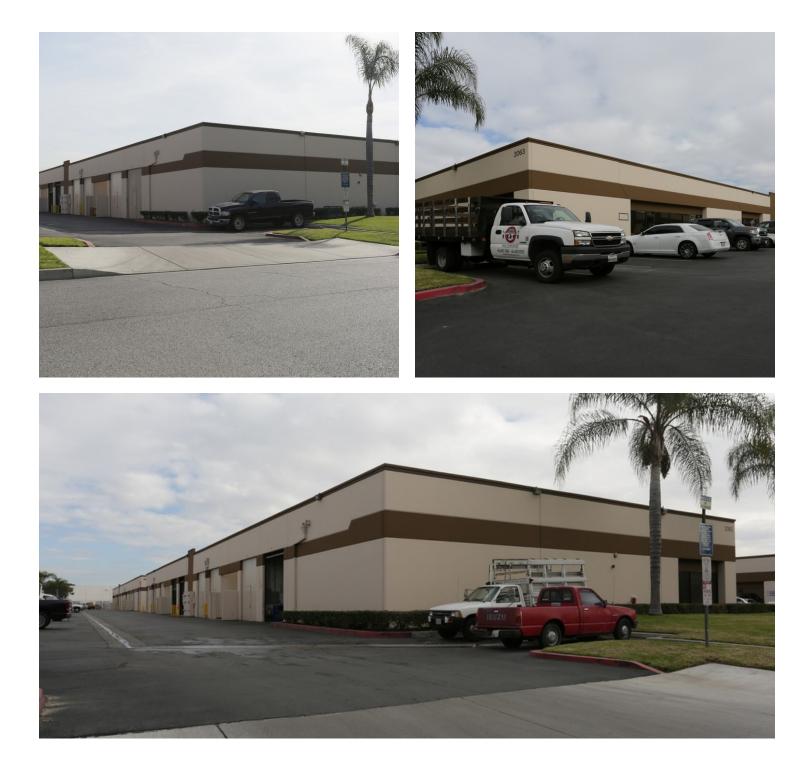

# FOR LEASE Industrial

### 2049 - 2125 S. HELLMAN AVENUE | ONTARIO, CALIFORNIA

#### **PROPERTY HIGHLIGHTS**

- Hellman Business Park
- 1 Ground Level Door
- 14' Clear Height
- Close Proximity to 60, 15 & 10 Freeways
- AVAILABLE NOW

| SPACES                   | LEASE RATE      | SPACE SIZE |
|--------------------------|-----------------|------------|
| 2115 S. Hellman Ave., #D | \$1.25 SF/month | 2,400 SF   |



#### EXCLUSIVELY LISTED BY:

#### Paul Fisher

Executive Vice President 949.468.2324 Direct pfisher@naicapital.com CA DRE #01302114



www.naicapital.com

## **PROPERTY PHOTOS**





#### Paul Fisher

Executive Vice President 949.468.2324 Direct pfisher@naicapital.com

CA DRE #01302114

No warranty, express or implied, is made as to the accuracy of the information contained nerein. Inis information is submitted subject to errors, omissions, change of price, rental or other conditions withdrawal without notice, and is subject to any special listing conditions imposed by our principals Cooperating brokers, buyers, tenants and other parties who receive this document should not rely on it, but should use it as a starting point of analysis, and should independently confirm the accuracy of the information contained herein through a due diligence review of the books, records, files and documents that constitute reliable sources of the information described herein. Logos are