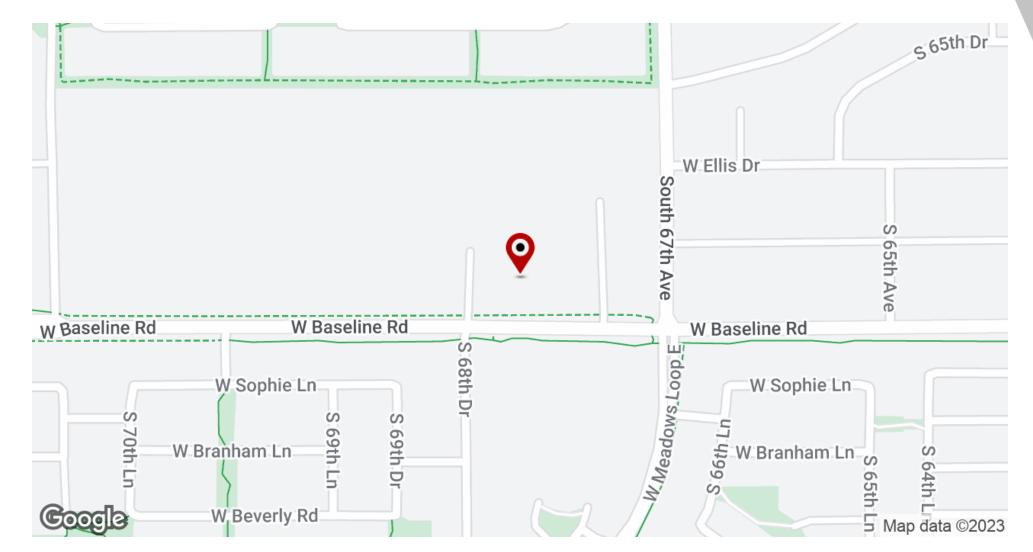

### **PROPERTY DESCRIPTION**

Incredible opportunity to develop approximately 20 acres of R43 land within one mile of Loop 202. Potential for multi-family - mixed use - commercial or industrial with 180 feet of frontage along Baseline Road. A 2020 study by Maricopa Association of Governments projected a 34% population increase over 15 years for Laveen. Pre Salt River Project water rights and electricity on all four parcels. Don't miss this chance to make your mark in the southwest Phoenix valley.

### **PROPERTY HIGHLIGHTS**

- Very few large commercial opportunities west of Loop 202
- · Numerous new residential developments in area
- · Baseline Road is a major thoroughfare with center turn lane
- · Water and electricity on each individual parcel
- Easy access to Loop 202