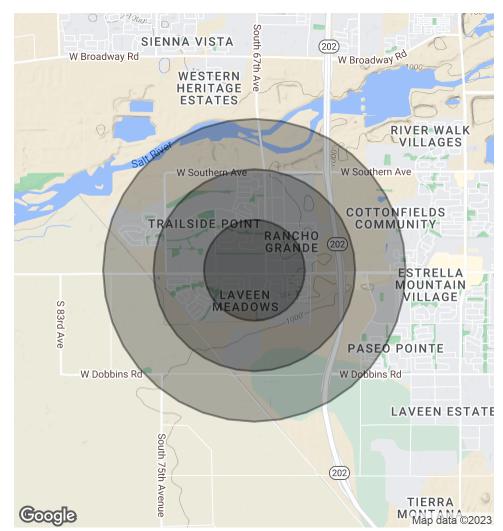

| OFFERING SUMMARY  |           |          |              |  |  |
|-------------------|-----------|----------|--------------|--|--|
| Sale Price:       |           |          | \$14.00 / SF |  |  |
| Lot Size:         |           |          | 1,020,610 SF |  |  |
| DEMOGRAPHICS      | 0.5 MILES | 1 MILE   | 1.5 MILES    |  |  |
| Total Households  | 958       | 3,227    | 4,733        |  |  |
| Total Population  | 2,952     | 10,564   | 15,828       |  |  |
| Average HH Income | \$117,965 | \$94,406 | \$90,607     |  |  |

# 20 ACRE DEVELOPMENT OPPORTUNITY IN PHOENIX, AZ SUBMARKET

6748 W Baseline Rd, Laveen, AZ 85339

| POPULATION           | 0.5 MILES | 1 MILE   | 1.5 MILES |
|----------------------|-----------|----------|-----------|
| Total Population     | 2,952     | 10,564   | 15,828    |
| Average Age          | 32.8      | 30.3     | 30.5      |
| Average Age (Male)   | 29.2      | 25.4     | 26.7      |
| Average Age (Female) | 35.1      | 32.8     | 32.5      |
|                      |           |          |           |
| HOUSEHOLDS & INCOME  | 0.5 MILES | 1 MILE   | 1.5 MILES |
| Total Households     | 958       | 3,227    | 4,733     |
| # of Persons per HH  | 3.1       | 3.3      | 3.3       |
| Average HH Income    | \$117.965 | \$94,406 | \$90,607  |
| 0                    | + ,       | · - ,    |           |