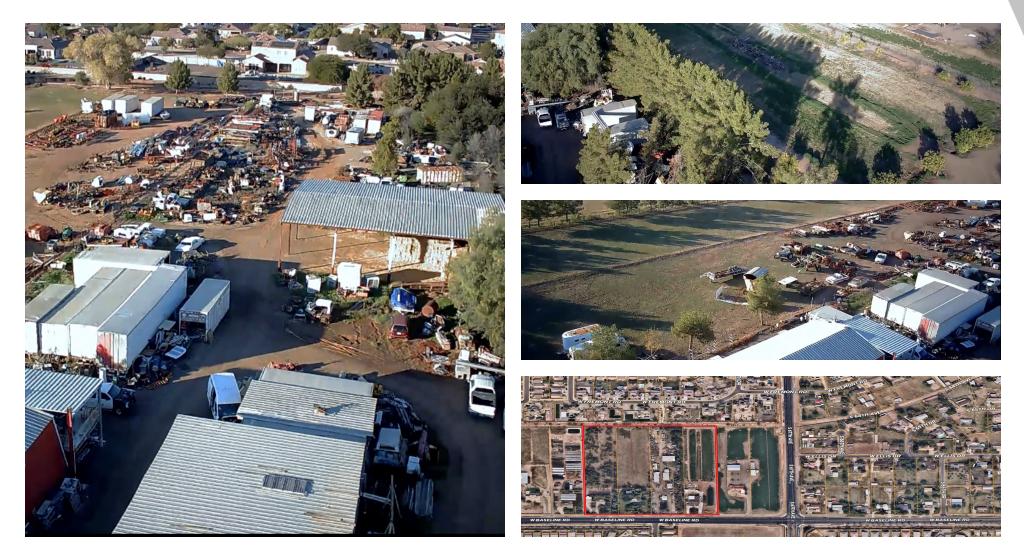

### **PROPERTY DESCRIPTION**

Incredible opportunity to develop approximately 20 acres of R43 land within one mile of Loop 202. Potential for multi-family - mixed use - commercial or industrial with 180 feet of frontage along Baseline Road. A 2020 study by Maricopa Association of Governments projected a 34% population increase over 15 years for Laveen. Pre Salt River Project water rights and electricity on all four parcels. Don't miss this chance to make your mark in the southwest Phoenix valley.

### **PROPERTY HIGHLIGHTS**

- Very few large commercial opportunities west of Loop 202
- · Numerous new residential developments in area
- · Baseline Road is a major thoroughfare with center turn lane
- · Water and electricity on each individual parcel
- Easy access to Loop 202