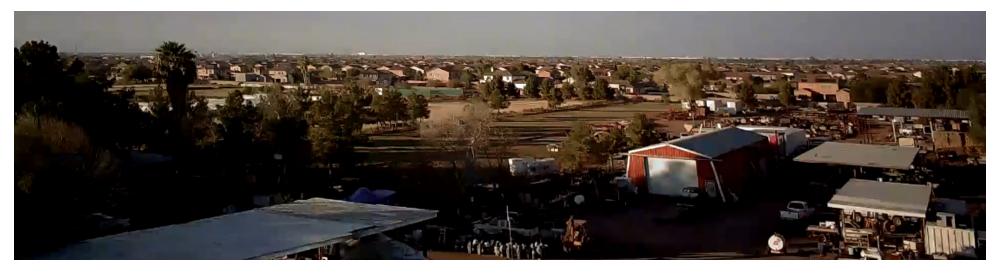

### **PROPERTY DESCRIPTION**

Incredible opportunity to develop approximately 20 acres of R43 land within one mile of Loop 202. Potential for multi-family - mixed use - commercial or industrial with 180 feet of frontage along Baseline Road. A 2020 study by Maricopa Association of Governments projected a 34% population increase over 15 years for Laveen. Pre Salt River Project water rights and electricity on all four parcels. Don't miss this chance to make your mark in the southwest Phoenix valley.

### **PROPERTY HIGHLIGHTS**

- Very few large commercial opportunities west of Loop 202
- · Numerous new residential developments in area
- · Baseline Road is a major thoroughfare with center turn lane
- · Water and electricity on each individual parcel
- Easy access to Loop 202