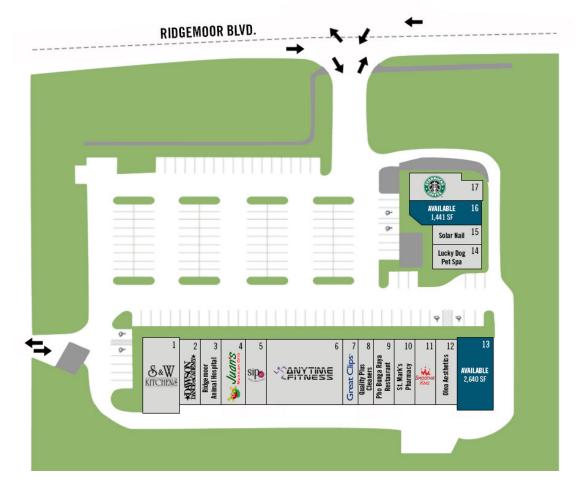

## PROPERTY HIGHLIGHTS

- 1,441 SF Inline Suite Availability
- 2.640 SF 2nd Generation Medical 2 MONTHS FREE RENT!
- Located on the southeast corner of E Lake Rd & Ridgemoor Blvd
- Join a strong tenant lineup which includes Starbucks, Anytime Fitness, Great Clips, and Smoothie King
- Retailers in the market include Publix, T-Mobile, Anytime Fitness, Starbucks, Walgreens, Walmart Neighborhood Market, Pet Supplies Plus, Chase Bank, SunTrust, and more

#### **MAX MCGEACHY** ASSOCIATE

Lake Fern

Westchase

**(**) 813.345.5873

(XXXX) Max.Mcgeachy@franklinst.com

FranklinStreet

| 1 | S&W Kitchen               | 2,607 SF | 7  | Great Clips               | 959 SF   | 13 | Available         | 2,640 SF |
|---|---------------------------|----------|----|---------------------------|----------|----|-------------------|----------|
| 2 | Dawson Dance Academy      | 1,433 SF | 8  | Quality Plus Cleaners     | 1,045 SF | 14 | Lucky Dog Pet Spa | 1,100 SF |
| 3 | Ridgemoor Animal Hospital | 1,400 SF | 9  | Pho Bunga Raya Restaurant | 1,400 SF | 15 | Solar Nails       | 1,119 SF |
| 4 | Juan's Mexican Grill      | 1,400 SF | 10 | St. Mark's Pharmacy       | 1,400 SF | 16 | Available         | 1,441 SF |
| 5 | Sip 85                    | 1,400 SF | 11 | Smoothie King             | 1,400 SF | 17 | Starbucks         | 2,128 SF |
| 6 | Anytime Fitness           | 5,000 SF | 12 | Olea Aesthetics           | 1,400 SF |    |                   |          |