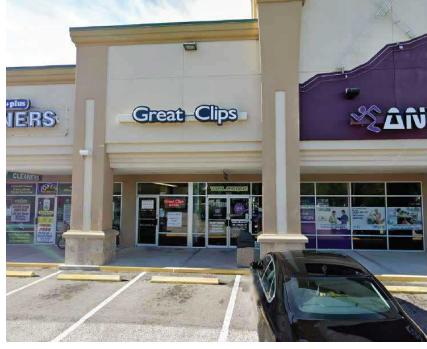

## PROPERTY HIGHLIGHTS

- 1,441 SF Inline Suite Availability
- 2.640 SF 2nd Generation Medical 2 MONTHS FREE RENT!
- Located on the southeast corner of E Lake Rd & Ridgemoor Blvd
- Join a strong tenant lineup which includes Starbucks, Anytime Fitness, Great Clips, and Smoothie King
- Retailers in the market include Publix, T-Mobile, Anytime Fitness, Starbucks, Walgreens, Walmart Neighborhood Market, Pet Supplies Plus, Chase Bank, SunTrust, and more

#### **MAX MCGEACHY** ASSOCIATE

Lake Fern

Westchase

**(**) 813.345.5873

(XXXX) Max.Mcgeachy@franklinst.com

FranklinStreet

| 1 | S&W Kitchen               | 2,607 SF | 7  | Great Clips               | 959 SF   | 13 | Available         | 2,640 SF |
|---|---------------------------|----------|----|---------------------------|----------|----|-------------------|----------|
| 2 | Dawson Dance Academy      | 1,433 SF | 8  | Quality Plus Cleaners     | 1,045 SF | 14 | Lucky Dog Pet Spa | 1,100 SF |
| 3 | Ridgemoor Animal Hospital | 1,400 SF | 9  | Pho Bunga Raya Restaurant | 1,400 SF | 15 | Solar Nails       | 1,119 SF |
| 4 | Juan's Mexican Grill      | 1,400 SF | 10 | St. Mark's Pharmacy       | 1,400 SF | 16 | Available         | 1,441 SF |
| 5 | Sip 85                    | 1,400 SF | 11 | Smoothie King             | 1,400 SF | 17 | Starbucks         | 2,128 SF |
| 6 | Anytime Fitness           | 5,000 SF | 12 | Olea Aesthetics           | 1,400 SF |    |                   |          |