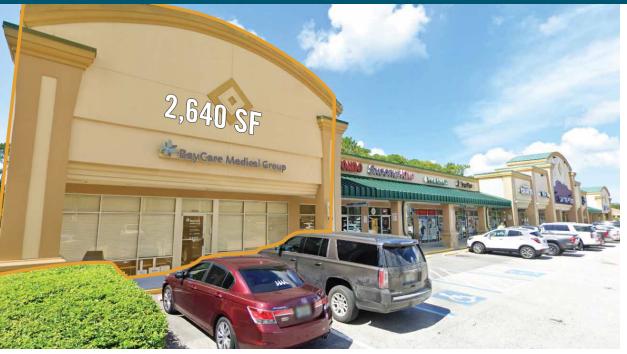

## PROPERTY HIGHLIGHTS

- 1,441 SF Inline Suite Availability
- 2.640 SF 2nd Generation Medical 2 MONTHS FREE RENT!
- Located on the southeast corner of E Lake Rd & Ridgemoor Blvd
- Join a strong tenant lineup which includes Starbucks, Anytime Fitness, Great Clips, and Smoothie King
- Retailers in the market include Publix, T-Mobile, Anytime Fitness, Starbucks, Walgreens, Walmart Neighborhood Market, Pet Supplies Plus, Chase Bank, SunTrust, and more

#### **MAX MCGEACHY** ASSOCIATE

Lake Fern

Westchase

**(**) 813.345.5873

(XXXX) Max.Mcgeachy@franklinst.com

FranklinStreet

| 1 | S&W Kitchen               | 2,607 SF | 7  | Great Clips               | 959 SF   | 13 | Available         | 2,640 SF |
|---|---------------------------|----------|----|---------------------------|----------|----|-------------------|----------|
| 2 | Dawson Dance Academy      | 1,433 SF | 8  | Quality Plus Cleaners     | 1,045 SF | 14 | Lucky Dog Pet Spa | 1,100 SF |
| 3 | Ridgemoor Animal Hospital | 1,400 SF | 9  | Pho Bunga Raya Restaurant | 1,400 SF | 15 | Solar Nails       | 1,119 SF |
| 4 | Juan's Mexican Grill      | 1,400 SF | 10 | St. Mark's Pharmacy       | 1,400 SF | 16 | Available         | 1,441 SF |
| 5 | Sip 85                    | 1,400 SF | 11 | Smoothie King             | 1,400 SF | 17 | Starbucks         | 2,128 SF |
| 6 | Anytime Fitness           | 5,000 SF | 12 | Olea Aesthetics           | 1,400 SF |    |                   |          |