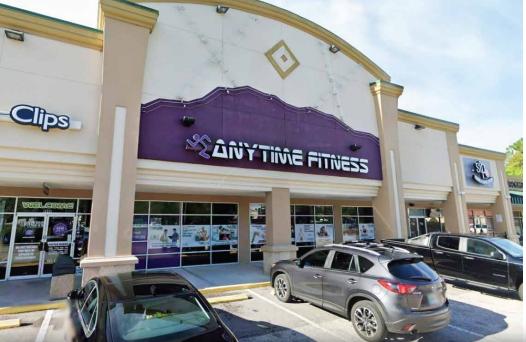

## PROPERTY HIGHLIGHTS

- 1,441 SF Inline Suite Availability
- 2.640 SF 2nd Generation Medical 2 MONTHS FREE RENT!
- Located on the southeast corner of E Lake Rd & Ridgemoor Blvd
- Join a strong tenant lineup which includes Starbucks, Anytime Fitness, Great Clips, and Smoothie King
- Retailers in the market include Publix, T-Mobile, Anytime Fitness, Starbucks, Walgreens, Walmart Neighborhood Market, Pet Supplies Plus, Chase Bank, SunTrust, and more

#### **MAX MCGEACHY** ASSOCIATE

Lake Fern

Westchase

**(**) 813.345.5873

(XXXX) Max.Mcgeachy@franklinst.com

FranklinStreet

| 1 | S&W Kitchen               | 2,607 SF | 7  | Great Clips               | 959 SF   | 13 | Available         | 2,640 SF |
|---|---------------------------|----------|----|---------------------------|----------|----|-------------------|----------|
| 2 | Dawson Dance Academy      | 1,433 SF | 8  | Quality Plus Cleaners     | 1,045 SF | 14 | Lucky Dog Pet Spa | 1,100 SF |
| 3 | Ridgemoor Animal Hospital | 1,400 SF | 9  | Pho Bunga Raya Restaurant | 1,400 SF | 15 | Solar Nails       | 1,119 SF |
| 4 | Juan's Mexican Grill      | 1,400 SF | 10 | St. Mark's Pharmacy       | 1,400 SF | 16 | Available         | 1,441 SF |
| 5 | Sip 85                    | 1,400 SF | 11 | Smoothie King             | 1,400 SF | 17 | Starbucks         | 2,128 SF |
| 6 | Anytime Fitness           | 5,000 SF | 12 | Olea Aesthetics           | 1,400 SF |    |                   |          |