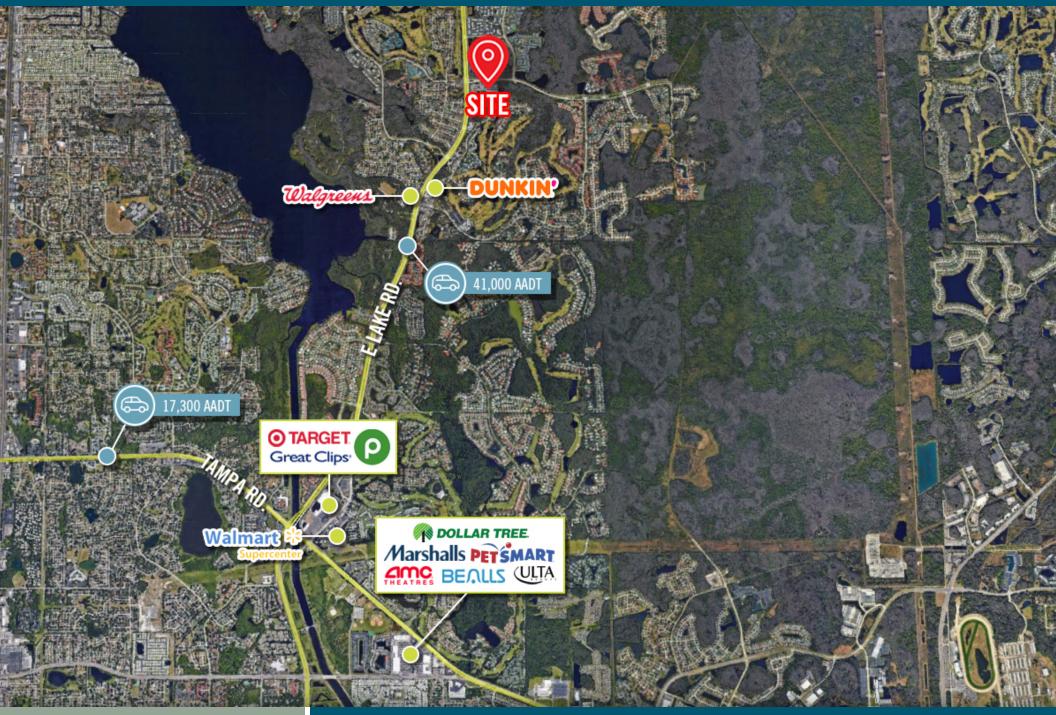

## PROPERTY HIGHLIGHTS

- 1,441 SF Inline Suite Availability
- 2.640 SF 2nd Generation Medical 2 MONTHS FREE RENT!
- Located on the southeast corner of E Lake Rd & Ridgemoor Blvd
- Join a strong tenant lineup which includes Starbucks, Anytime Fitness, Great Clips, and Smoothie King
- Retailers in the market include Publix, T-Mobile, Anytime Fitness, Starbucks, Walgreens, Walmart Neighborhood Market, Pet Supplies Plus, Chase Bank, SunTrust, and more

#### **POPULATION**

3 Mile 42.634 136,732 5 Mile **10 Minute** 51.049

#### HOUSEHOLDS

3 Mile 19.102 5 Mile 59.618 **10 Minute** 22.956

#### **DAYTIME POPULATION**

3 mile 26.562 5 mile 106.214 **10 minute** 31.523

#### AVE. HOUSEHOLD INCOME

3 Mile \$139.938 5 Mile \$124.201 10 Minute \$132.981